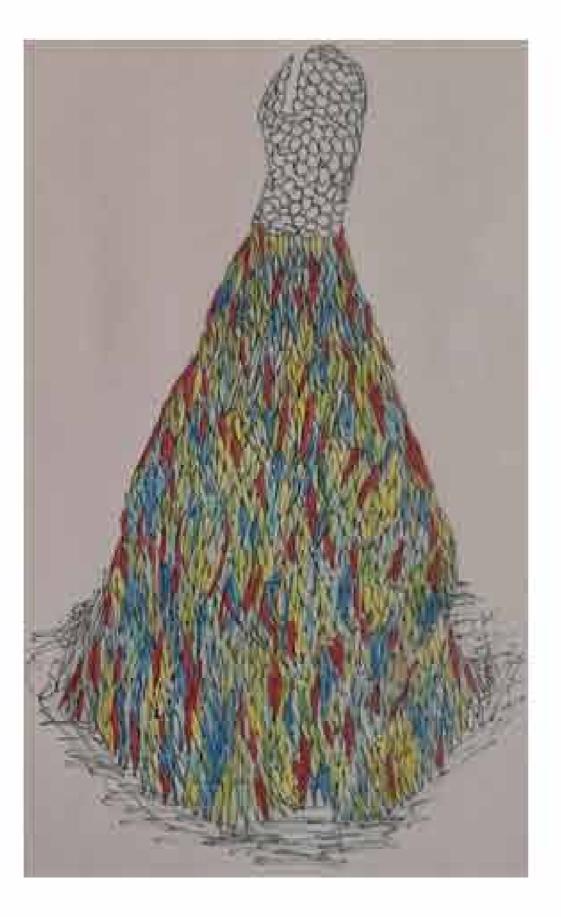

Concept- I used the idea of decomposition within the graveyard to create an art installation piece of the human intestine to show that the food we digest decomposes just like te bodys in the ground and one day everything will be gone. I made the art installation from lots of small geomatric structures, that represented a pattern I saw from the repeated wallpaper pieces I made.