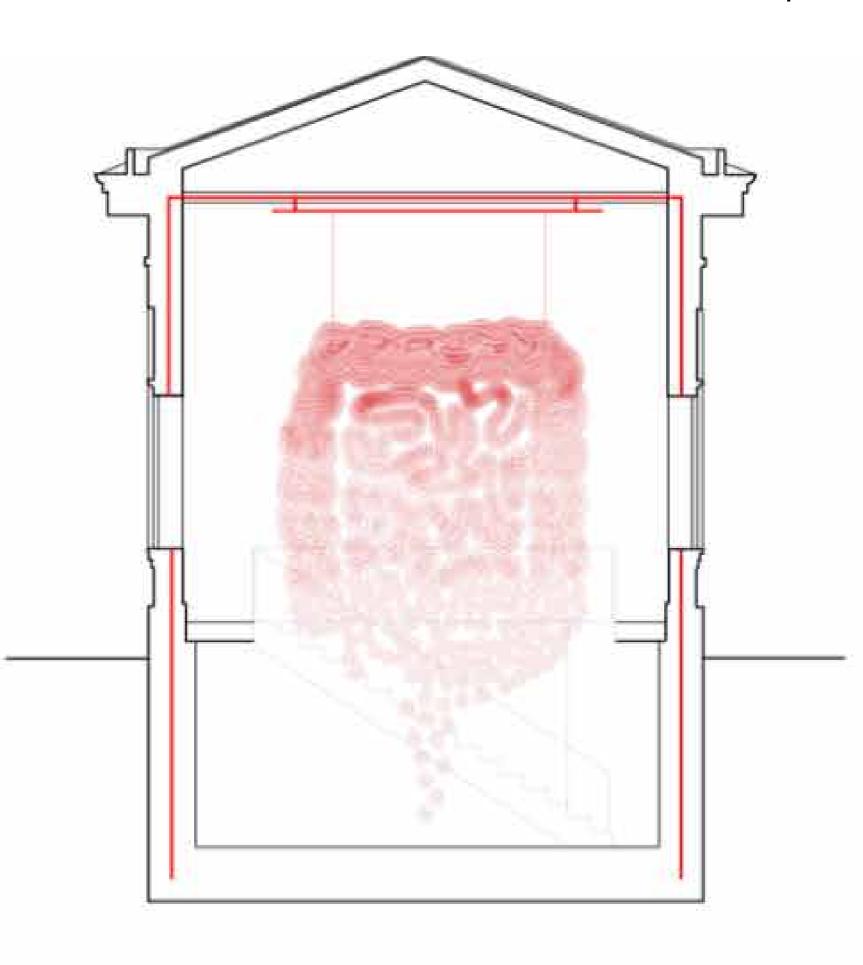

Front elevation of site

Front section of site

(Left to right) Site Analysis Cannibalism Slavery Public Beatings

(Left)- Final Print (Right above) - Full section (Right level) - Close up section of wallpaper fulling between the floors (Right below)- Visual of wallpaper in space

Concept- I used the idea of decomposition within the graveyard to create an art installation piece of the human intestine to show that the food we digest decomposes just like te bodys in the ground and one day everything will be gone. I made the art installation from lots of small geomatric structures, that represented a pattern I saw from the repeated wallpaper pieces I made.