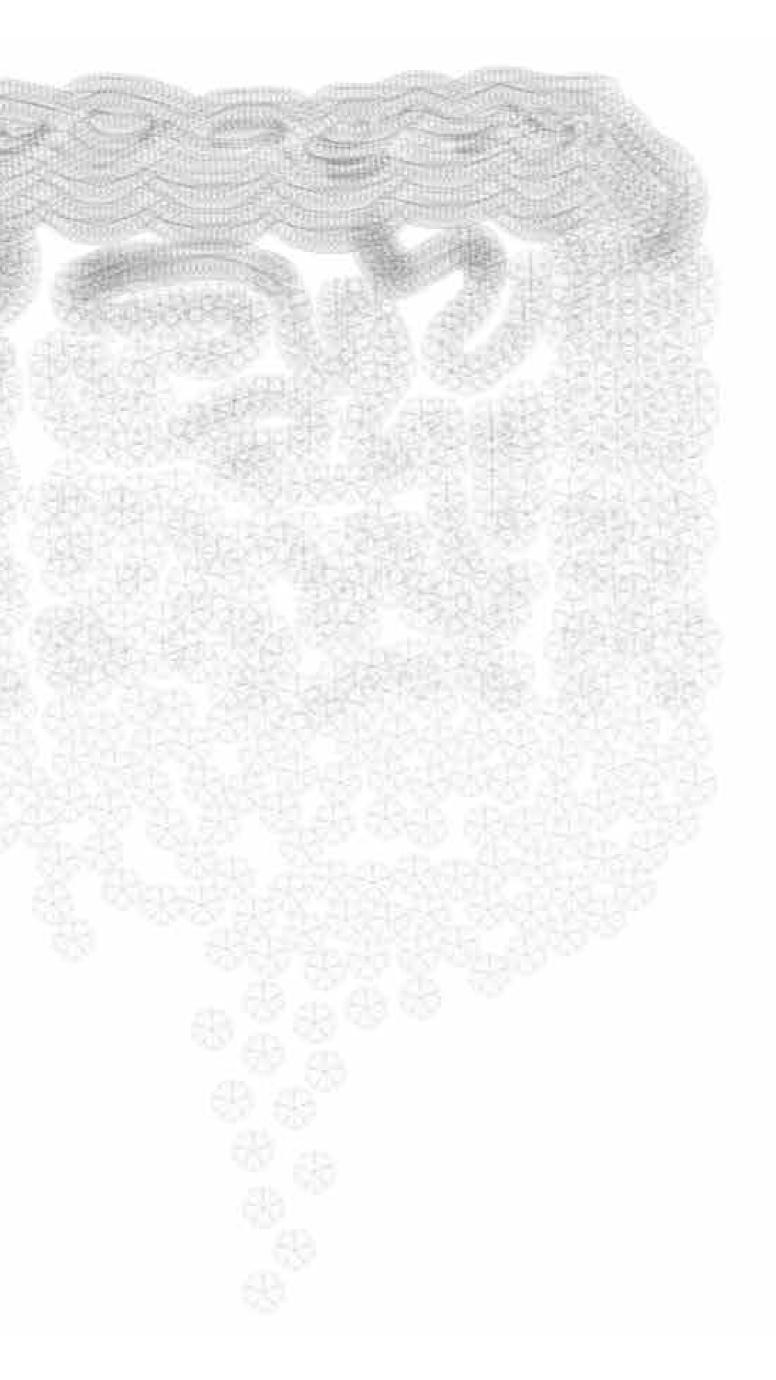

Concept- I used the idea of decomposition within the graveyard to create an art installation piece of the human intestine to show that the food we digest decomposes just like te bodys in the ground and one day everything will be gone. I made the art installation from lots of small geomatric structures, that represented a pattern I saw from the repeated wallpaper pieces I made.