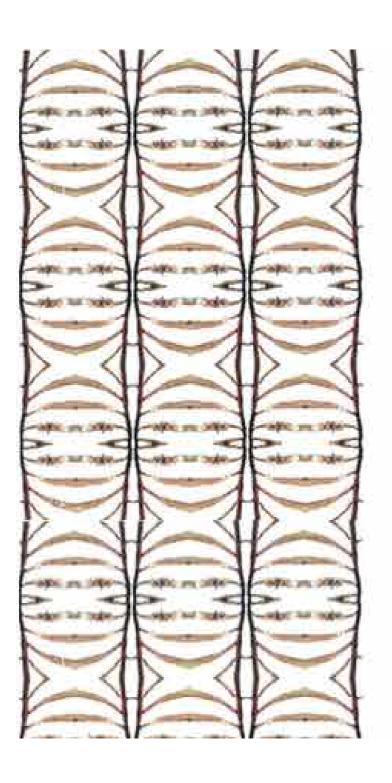

Front elevation of site

Front section of site

(Left to right) Site Analysis Cannibalism Slavery Public Beatings

(Left)- Final Print (Right above) - Full section (Right level) - Close up section of wallpaper fulling between the floors (Right below)- Visual of wallpaper in space

Wallpaper designs made from animal waste

Developemt