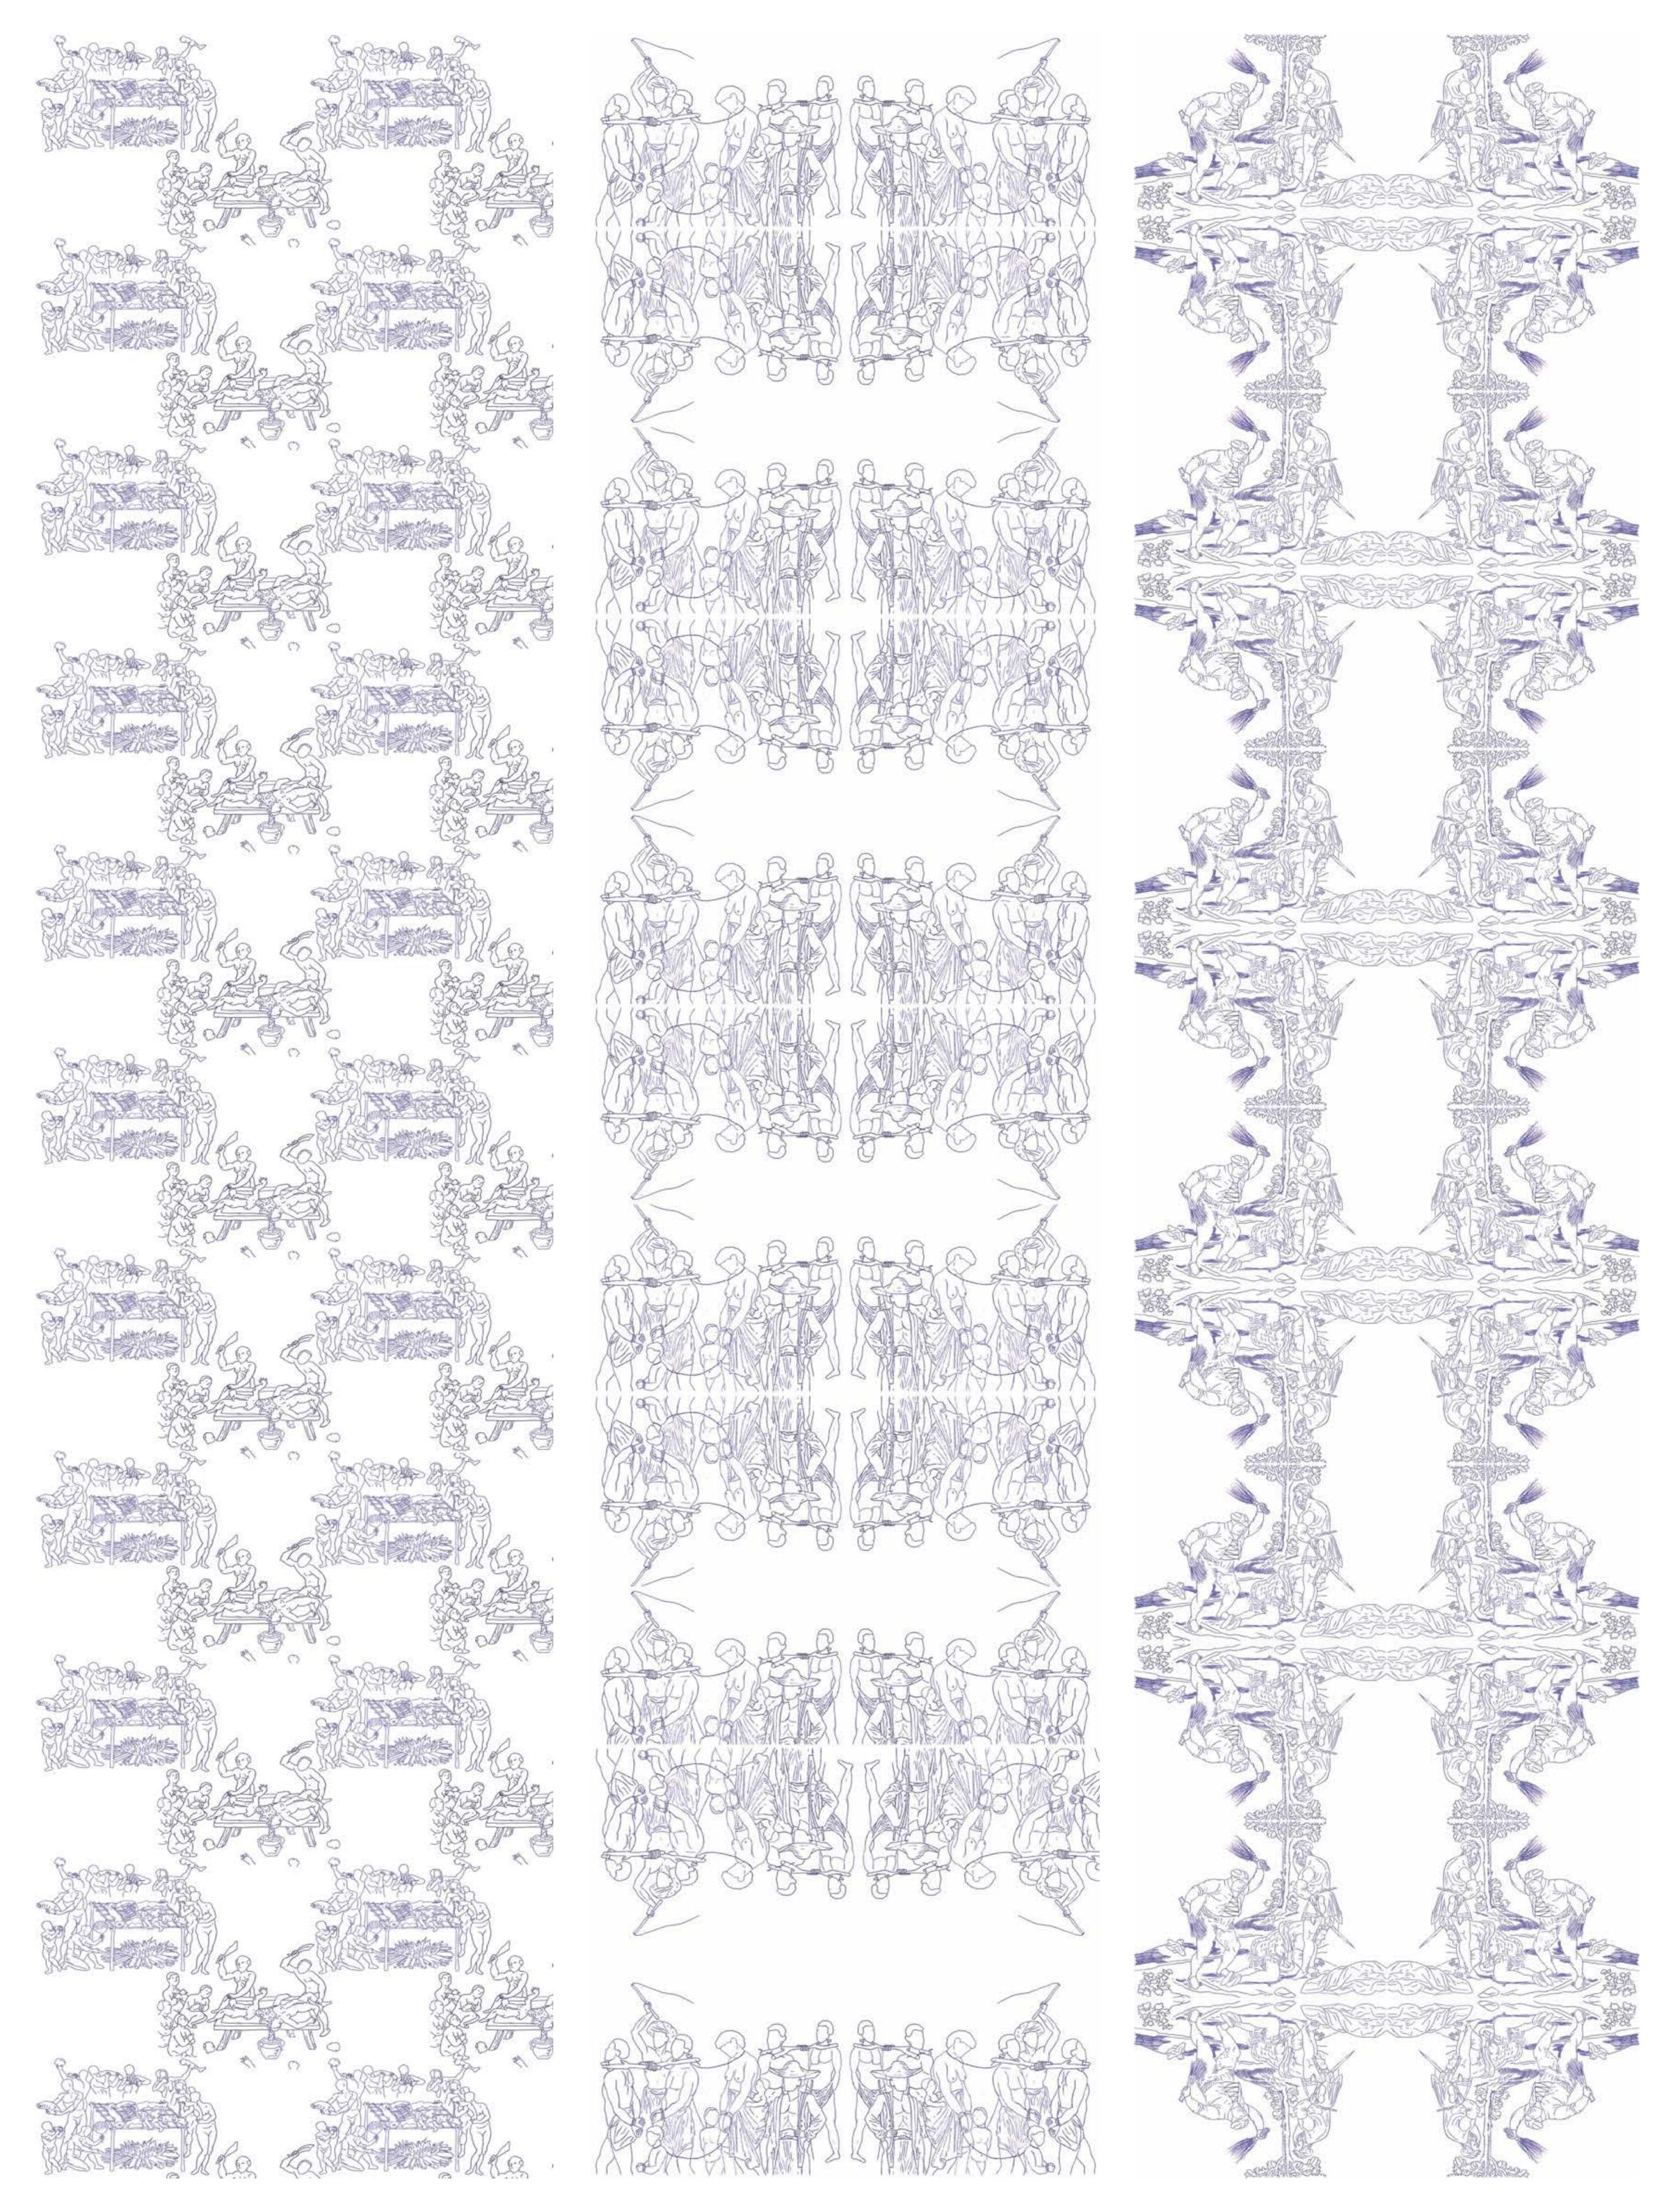

Front elevation of site

Front section of site

(Left to right) Site Analysis Cannibalism Slavery Public Beatings

(Left)- Final Print (Right above) - Full section (Right level) - Close up section of wallpaper fulling between the floors (Right below)- Visual of wallpaper in space