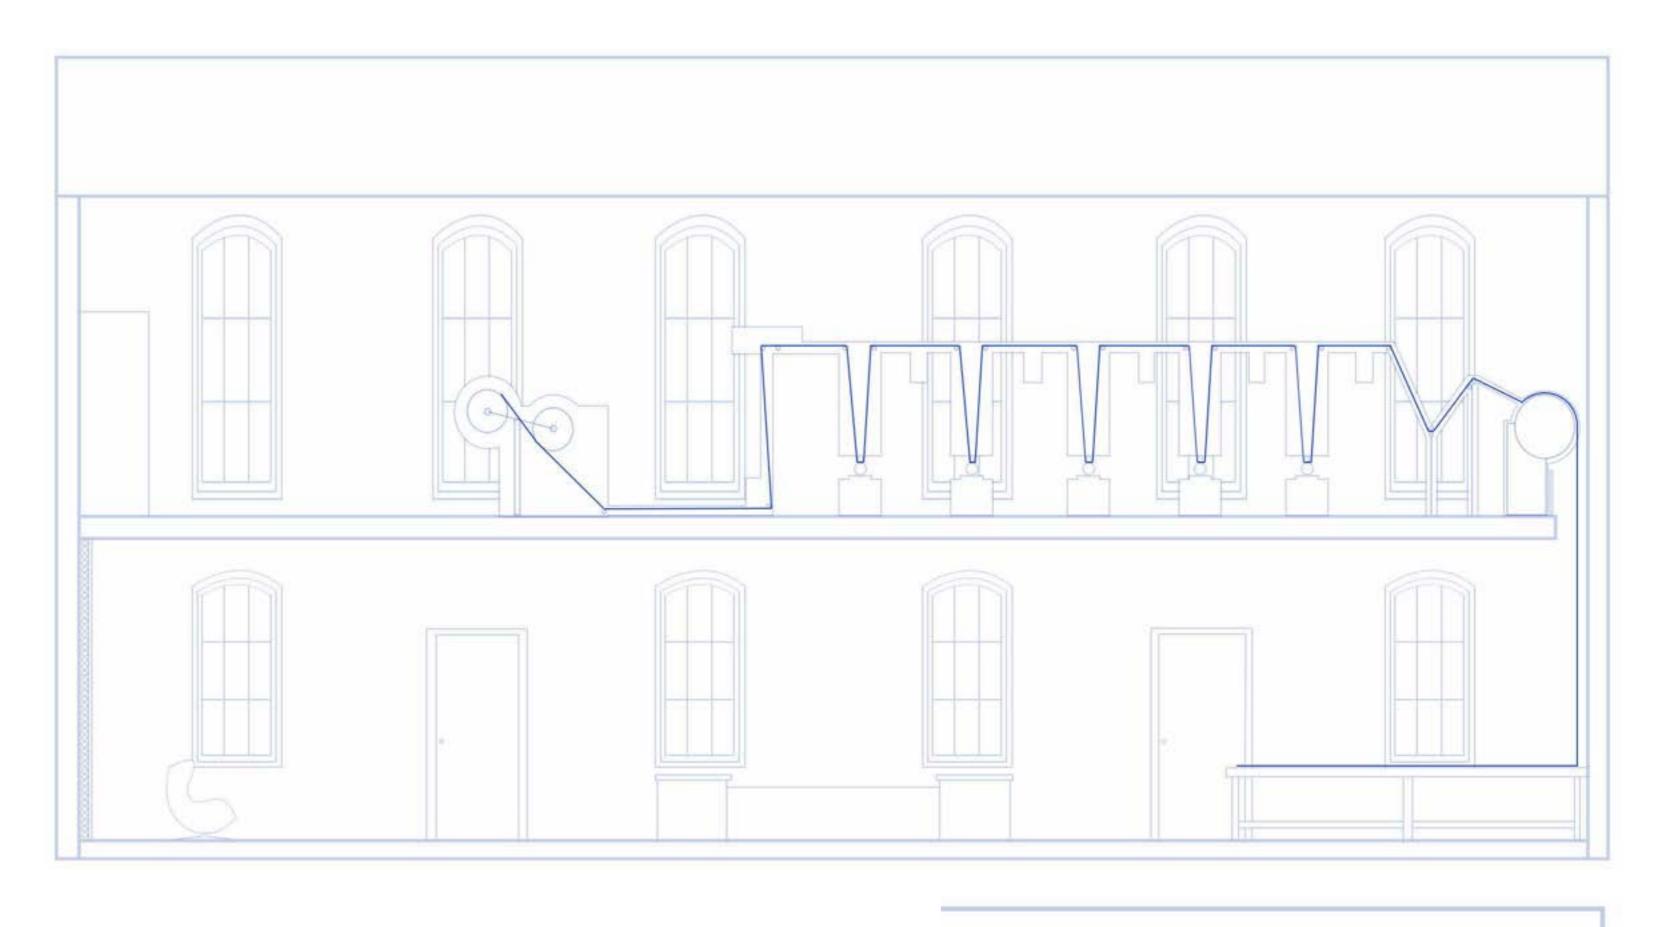

Front elevation of site

Front section of site

(Left to right) Site Analysis Cannibalism Slavery Public Beatings

(Left)- Final Print (Right above) - Full section (Right level) - Close up section of wallpaper fulling between the floors (Right below)- Visual of wallpaper in space