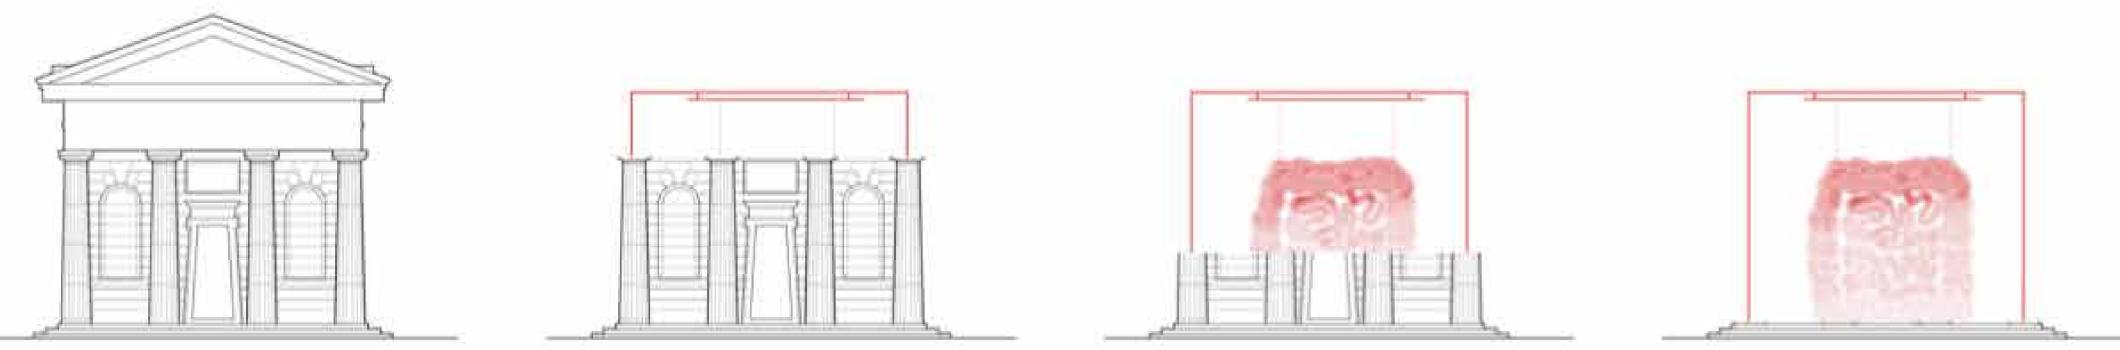

Concept- I used the idea of decomposition within the graveyard to create an art installation piece of the human intestine to show that the food we digest decomposes just like te bodys in the ground and one day everything will be gone. I made the art installation from lots of small geomatric structures, that represented a pattern I saw from the repeated wallpaper pieces I made.