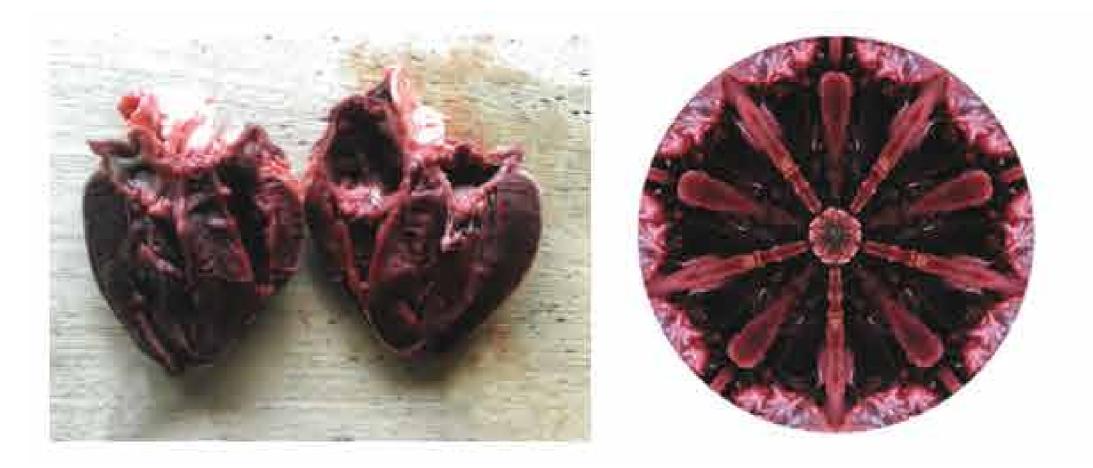

Concept- I used the idea of decomposition within the graveyard to create an art installation piece of the human intestine to show that the food we digest decomposes just like te bodys in the ground and one day everything will be gone. I made the art installation from lots of small geomatric structures, that represented a pattern I saw from the repeated wallpaper pieces I made.