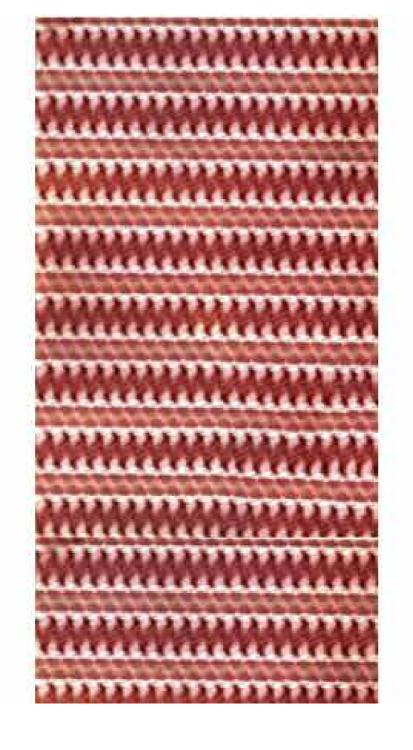

ht) Site Analysis Cannibalism Slavery Public Beatings







(Left)- Final Print (Right above) - Full section (Right level) - Close up section of wallpaper fulling between the floors (Right below)- Visual of wallpaper in space









Concept- I used the idea of decomposition within the graveyard to create an art installation piece of the human intestine to show that the food we digest decomposes just like te bodys in the ground and one day everything will be gone. I made the art installation from lots of small geomatric structures, that represented a pattern I saw from the repeated wallpaper pieces I made.



Wallpaper designs made from animal waste



Developemt

### 2D Elevations of installation

Brief- What is the potential for a gastronomical experience in a Non-Conformist Chapel?'

























| Dentification work and the Weath work advects and N