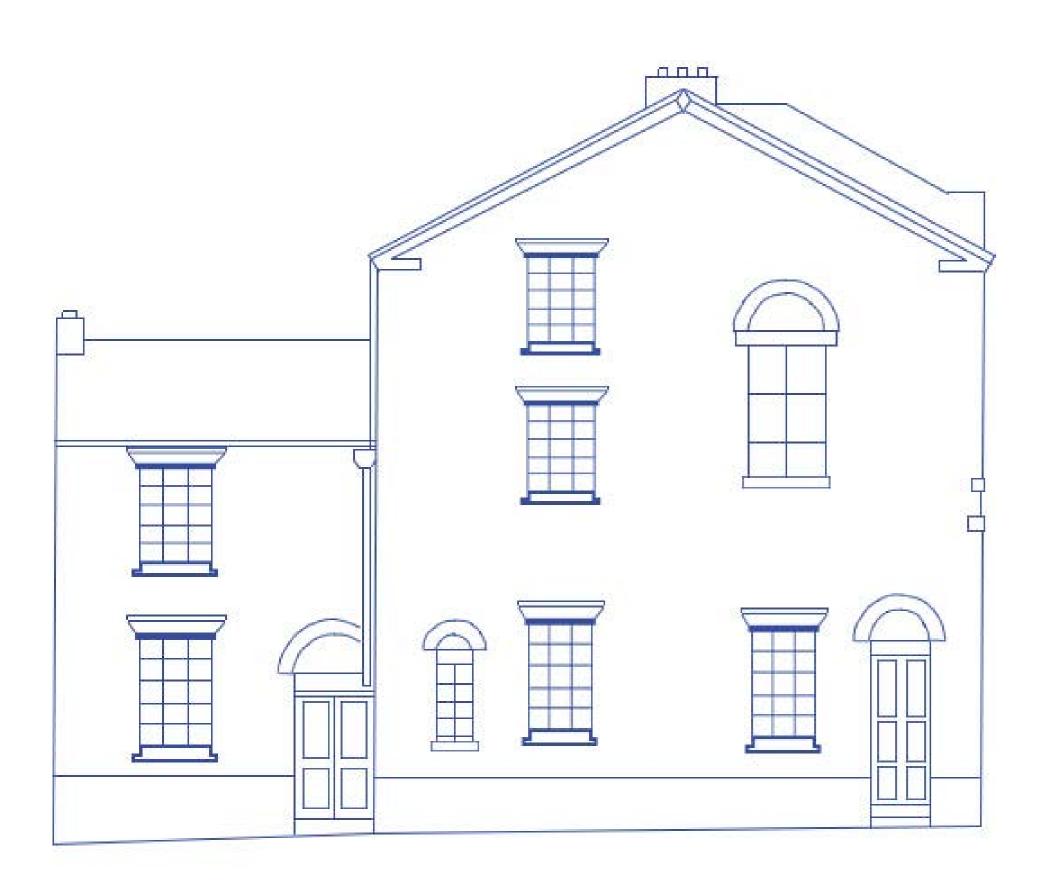

Front elevation of site

Front section of site

(Left to right) Site Analysis Cannibalism Slavery Public Beatings

(Left)- Final Print (Right above) - Full section (Right level) - Close up section of wallpaper fulling between the floors (Right below)- Visual of wallpaper in space