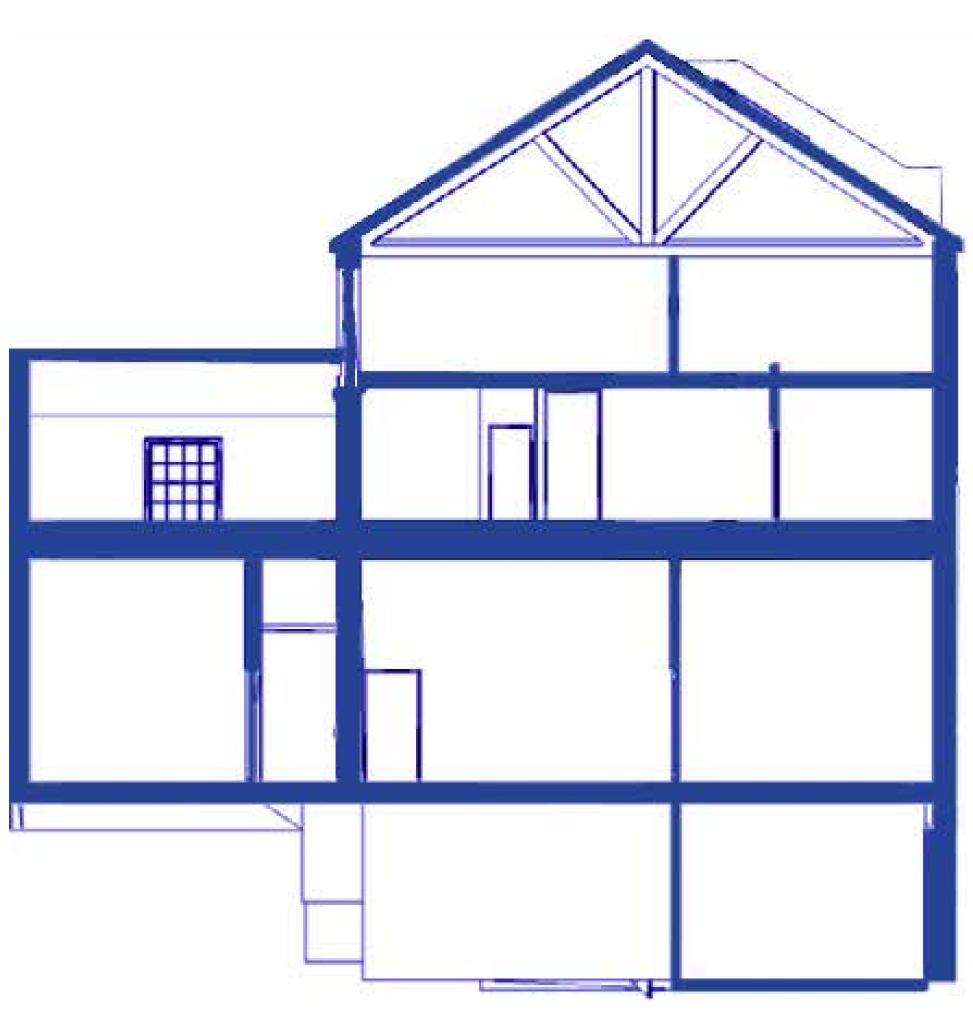

Front elevation of site

Front section of site

(Left to right) Site Analysis Cannibalism Slavery Public Beatings

(Left)- Final Print (Right above) - Full section (Right level) - Close up section of wallpaper fulling between the floors (Right below)- Visual of wallpaper in space