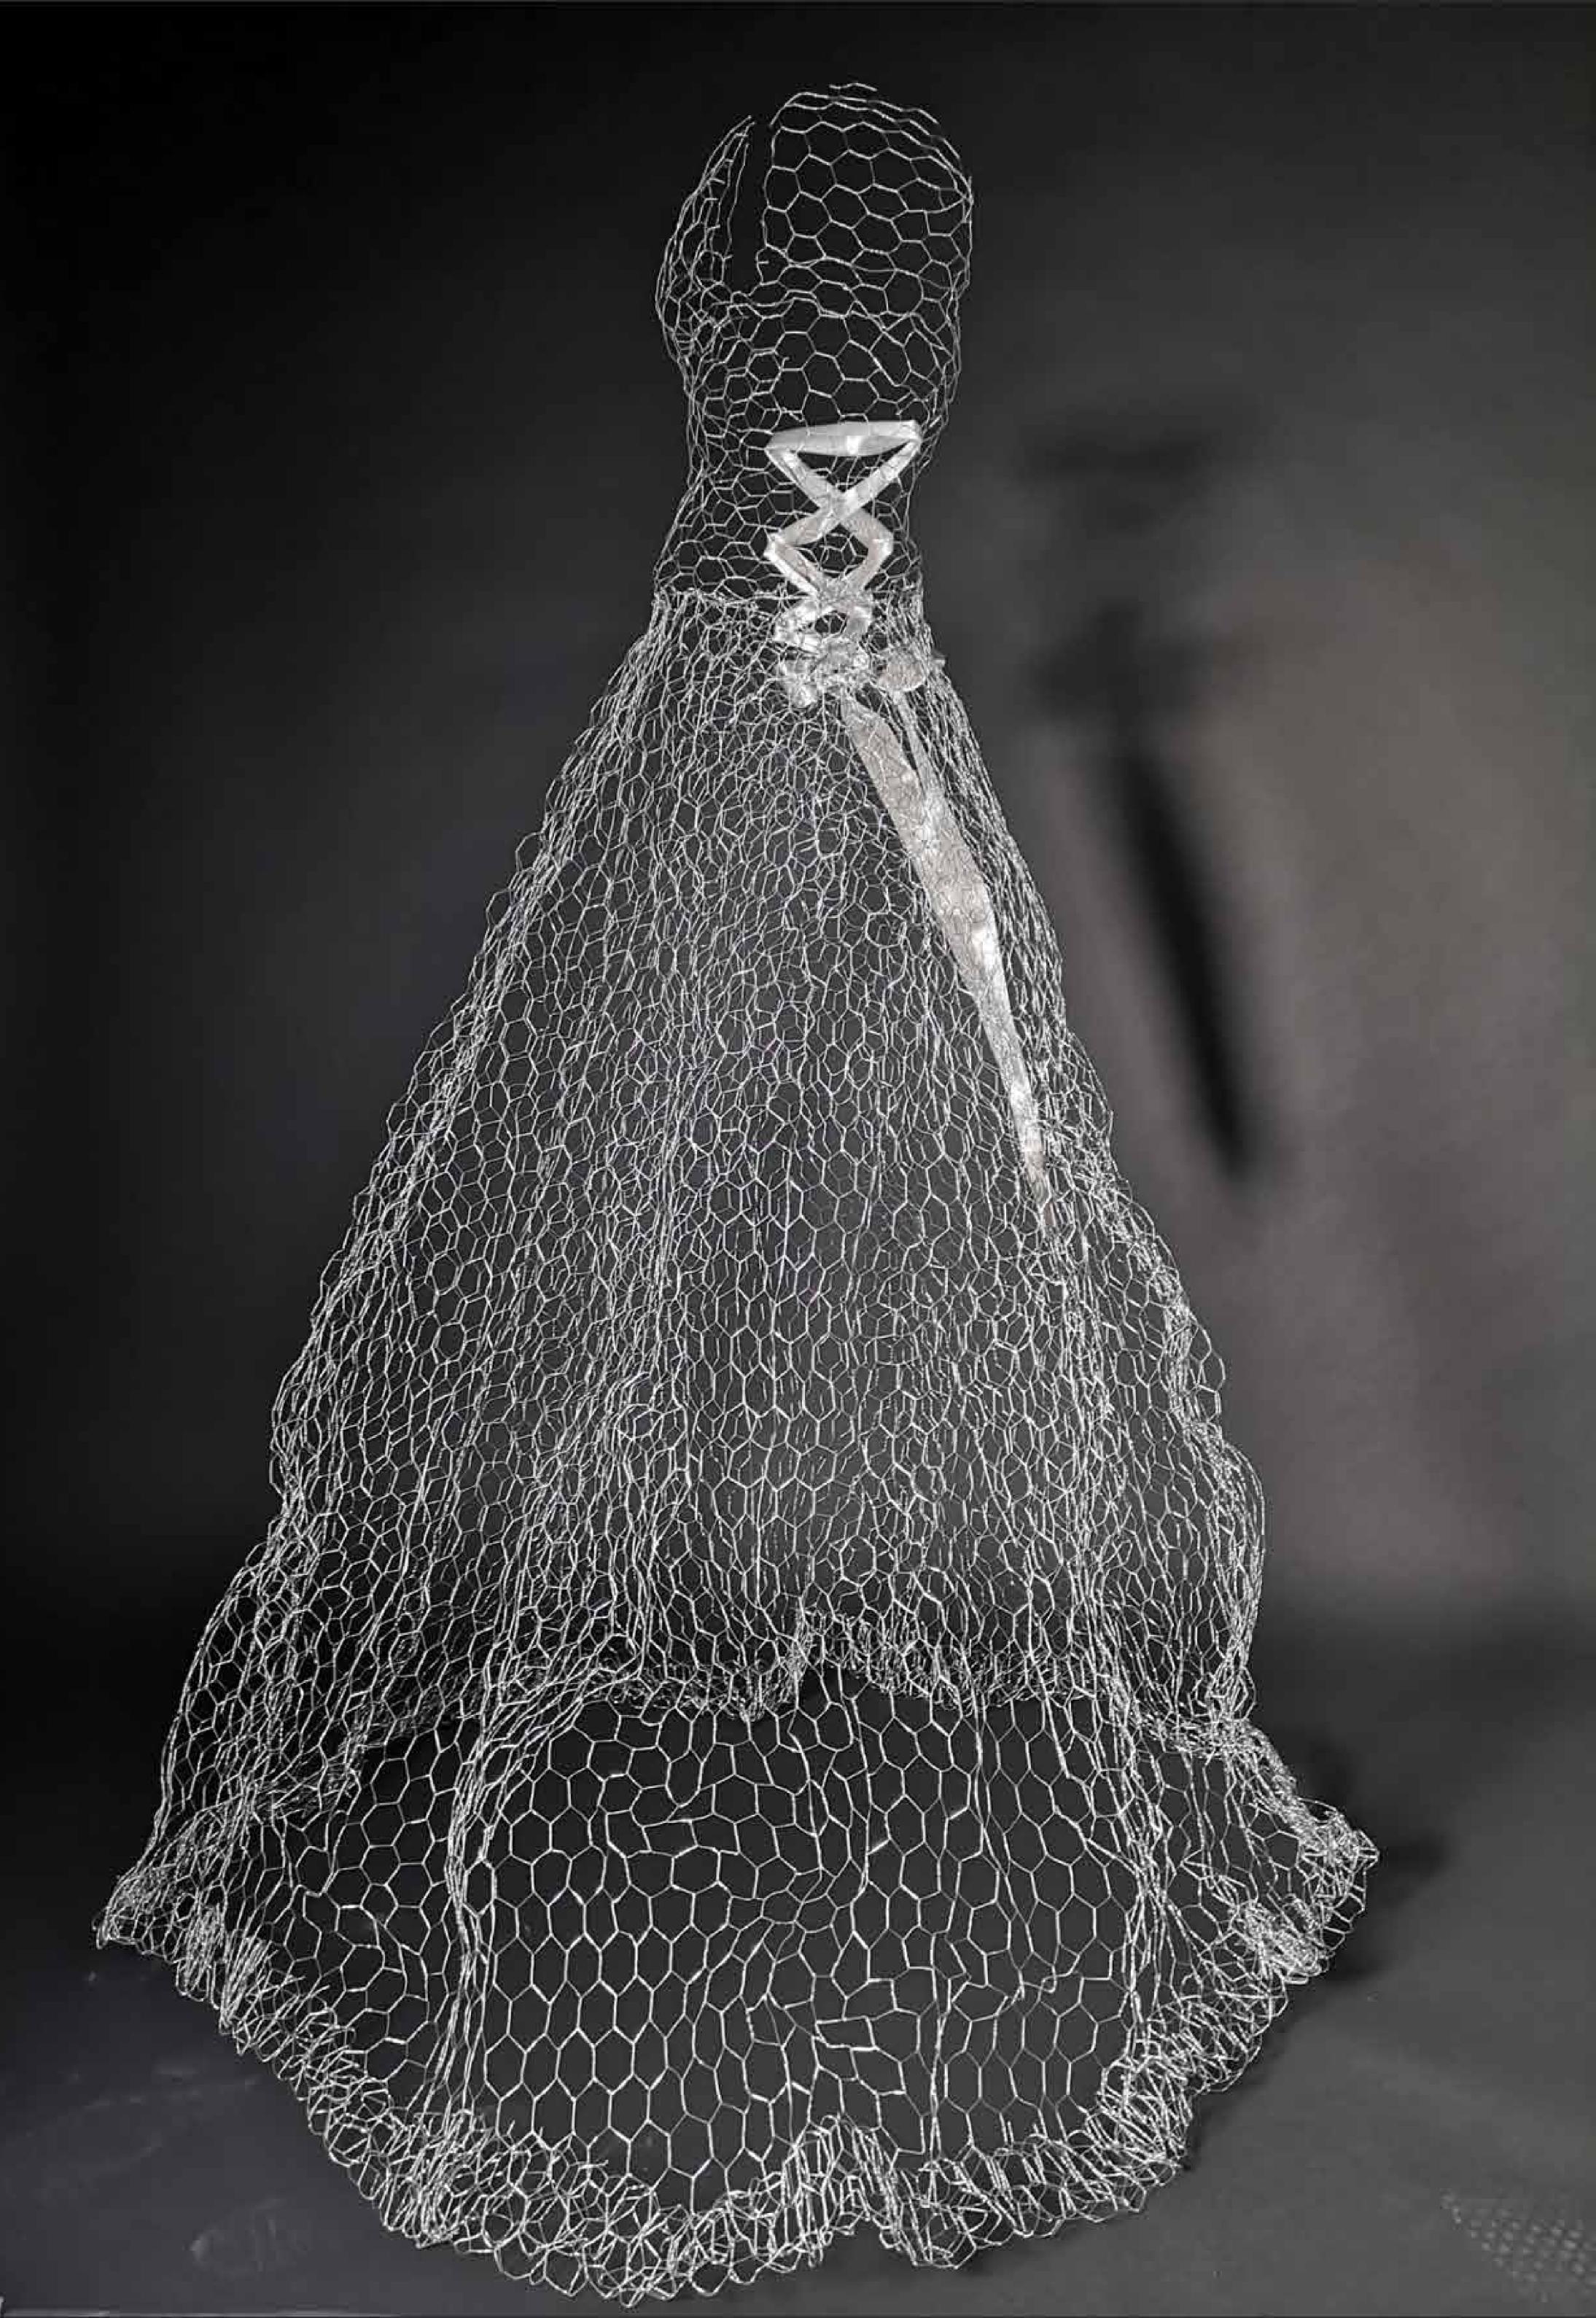

Concept- I used the idea of decomposition within the graveyard to create an art installation piece of the human intestine to show that the food we digest decomposes just like te bodys in the ground and one day everything will be gone. I made the art installation from lots of small geomatric structures, that represented a pattern I saw from the repeated wallpaper pieces I made.