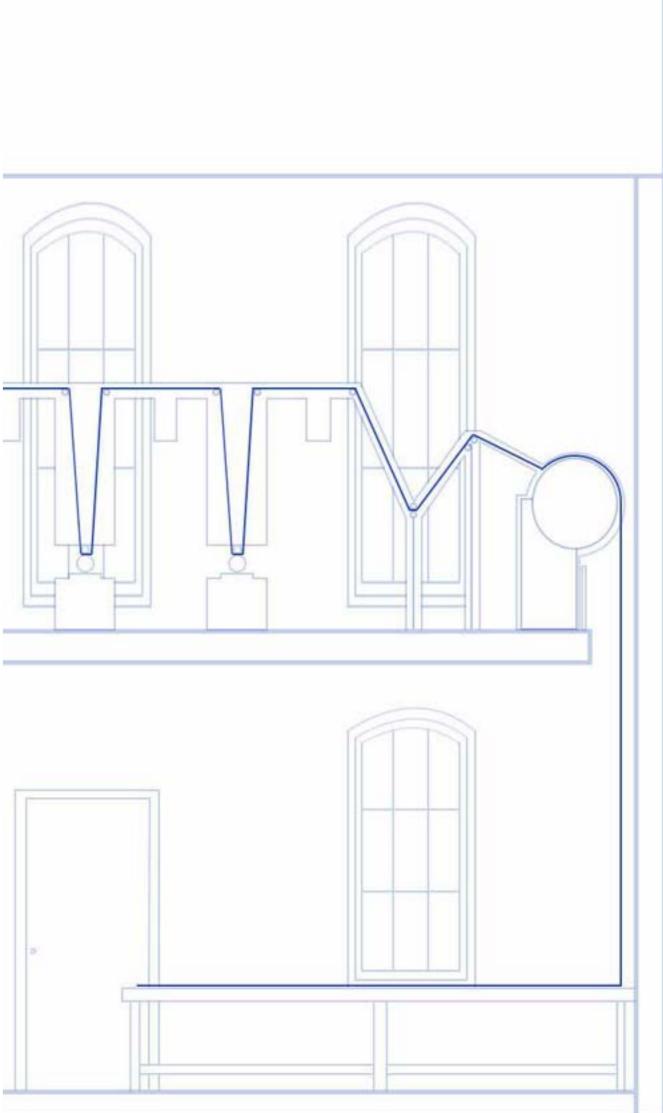

Front elevation of site

Front section of site

(Left to right) Site Analysis Cannibalism Slavery Public Beatings

(Left)- Final Print (Right above) - Full section (Right level) - Close up section of wallpaper fulling between the floors (Right below)- Visual of wallpaper in space