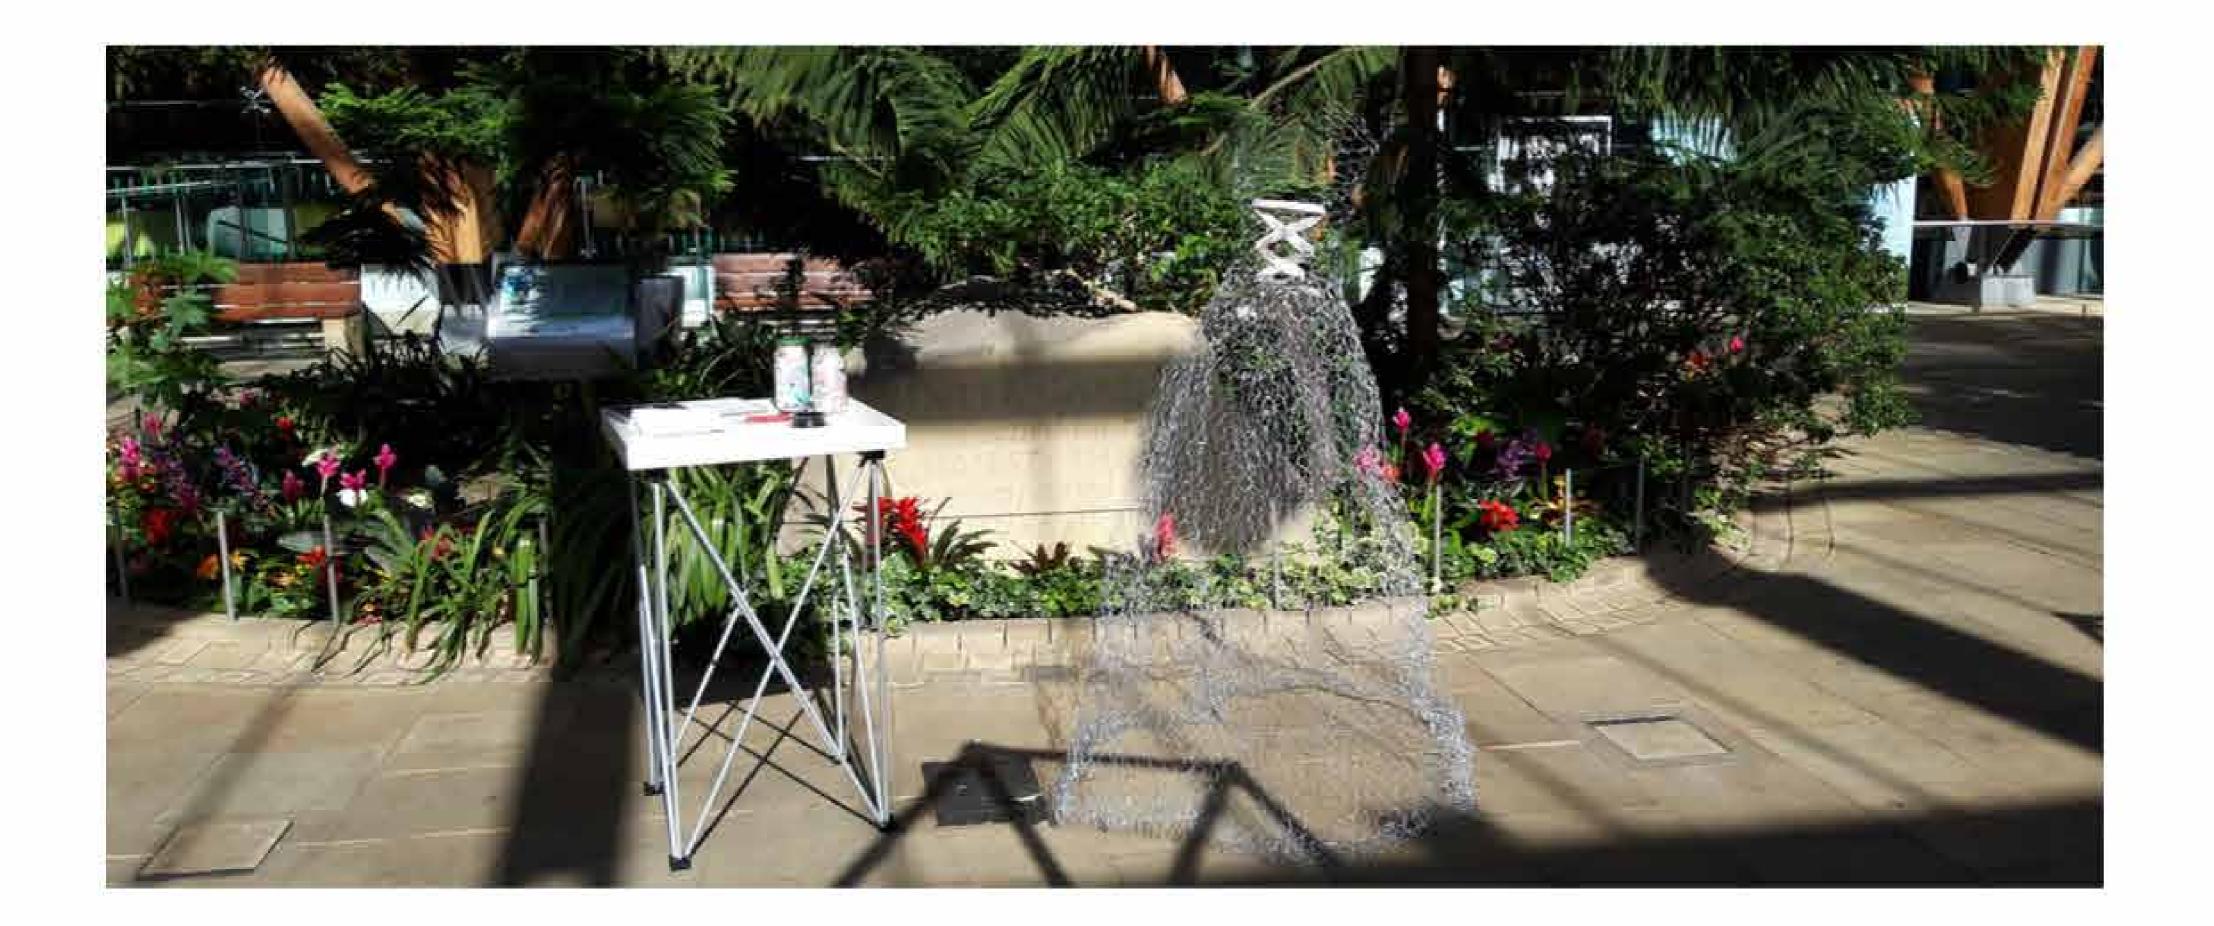

Concept- I used the idea of decomposition within the graveyard to create an art installation piece of the human intestine to show that the food we digest decomposes just like te bodys in the ground and one day everything will be gone. I made the art installation from lots of small geomatric structures, that represented a pattern I saw from the repeated wallpaper pieces I made.