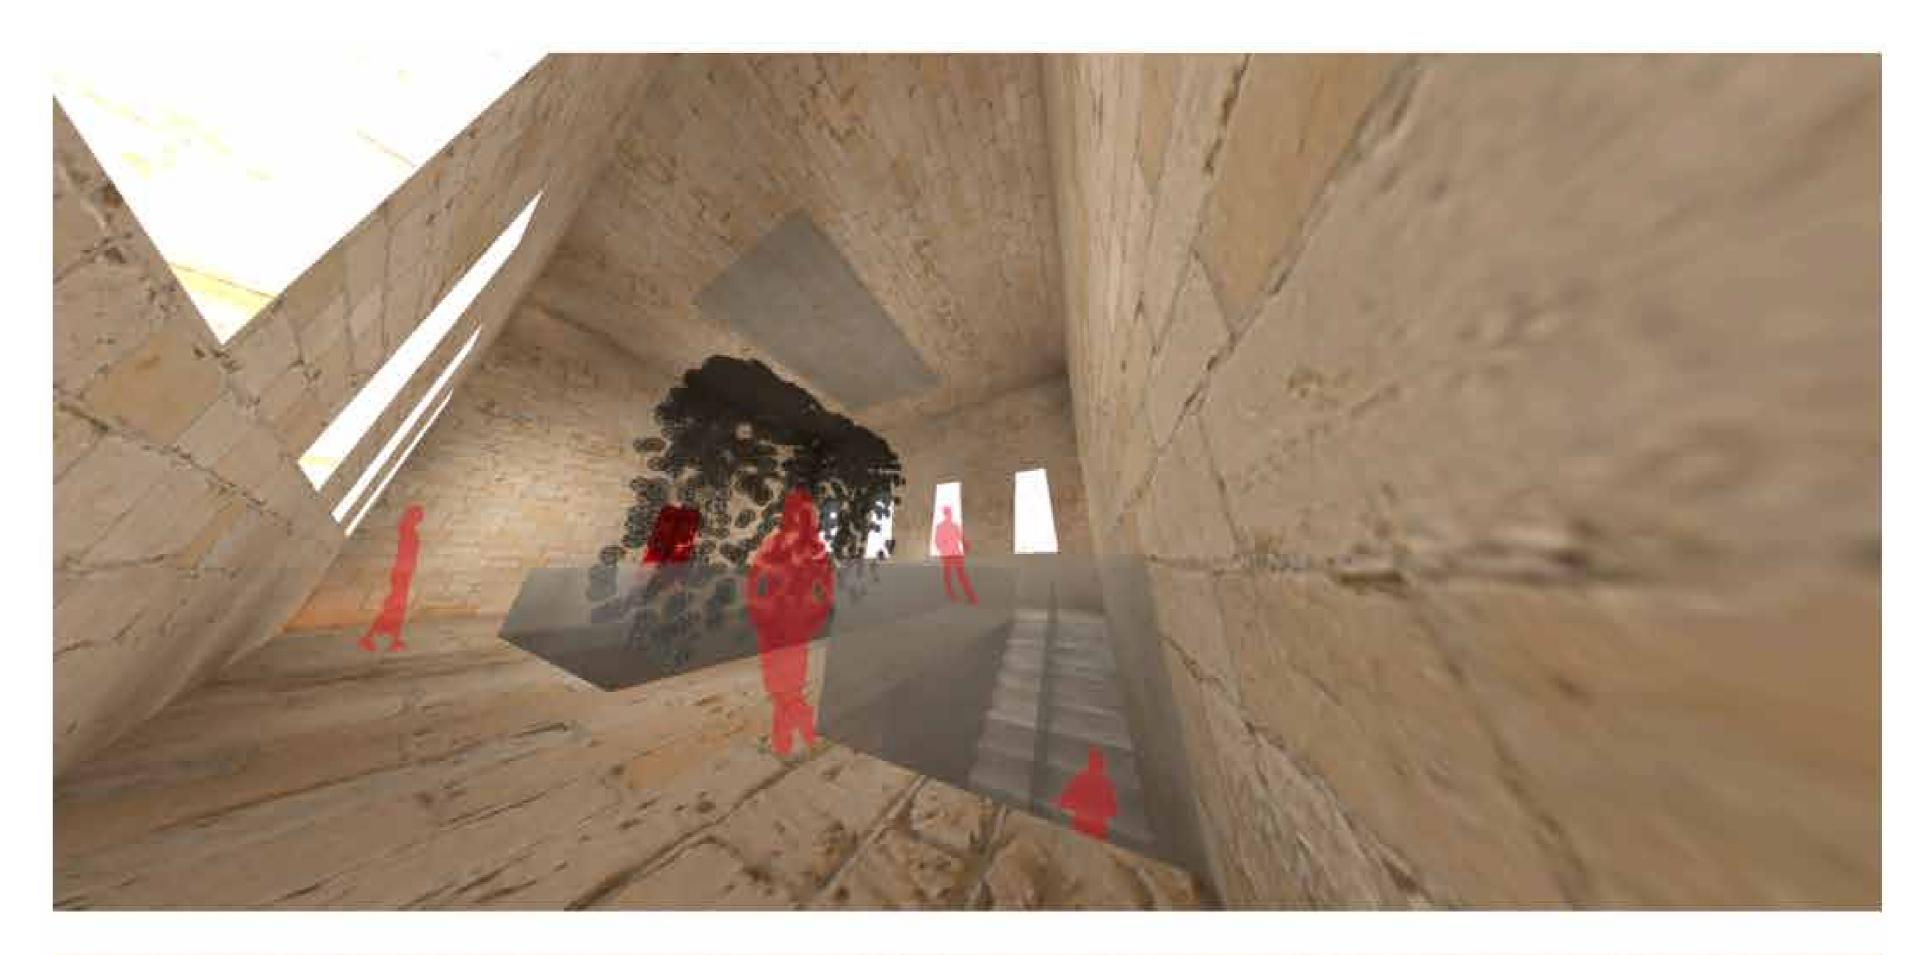

Front elevation of site

Front section of site

(Left to right) Site Analysis Cannibalism Slavery Public Beatings

(Left)- Final Print (Right above) - Full section (Right level) - Close up section of wallpaper fulling between the floors (Right below)- Visual of wallpaper in space

Concept- I used the idea of decomposition within the graveyard to create an art installation piece of the human intestine to show that the food we digest decomposes just like te bodys in the ground and one day everything will be gone. I made the art installation from lots of small geomatric structures, that represented a pattern I saw from the repeated wallpaper pieces I made.