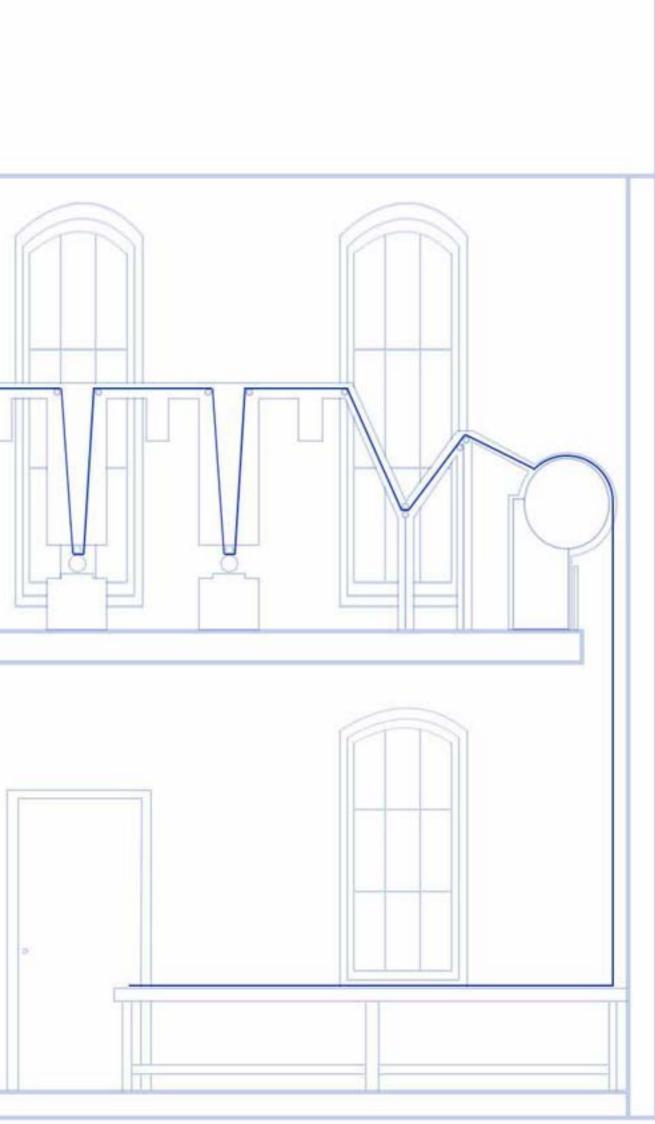

Front elevation of site

Front section of site

(Left to right) Site Analysis Cannibalism Slavery Public Beatings

(Left)- Final Print (Right above) - Full section (Right level) - Close up section of wallpaper fulling between the floors (Right below)- Visual of wallpaper in space