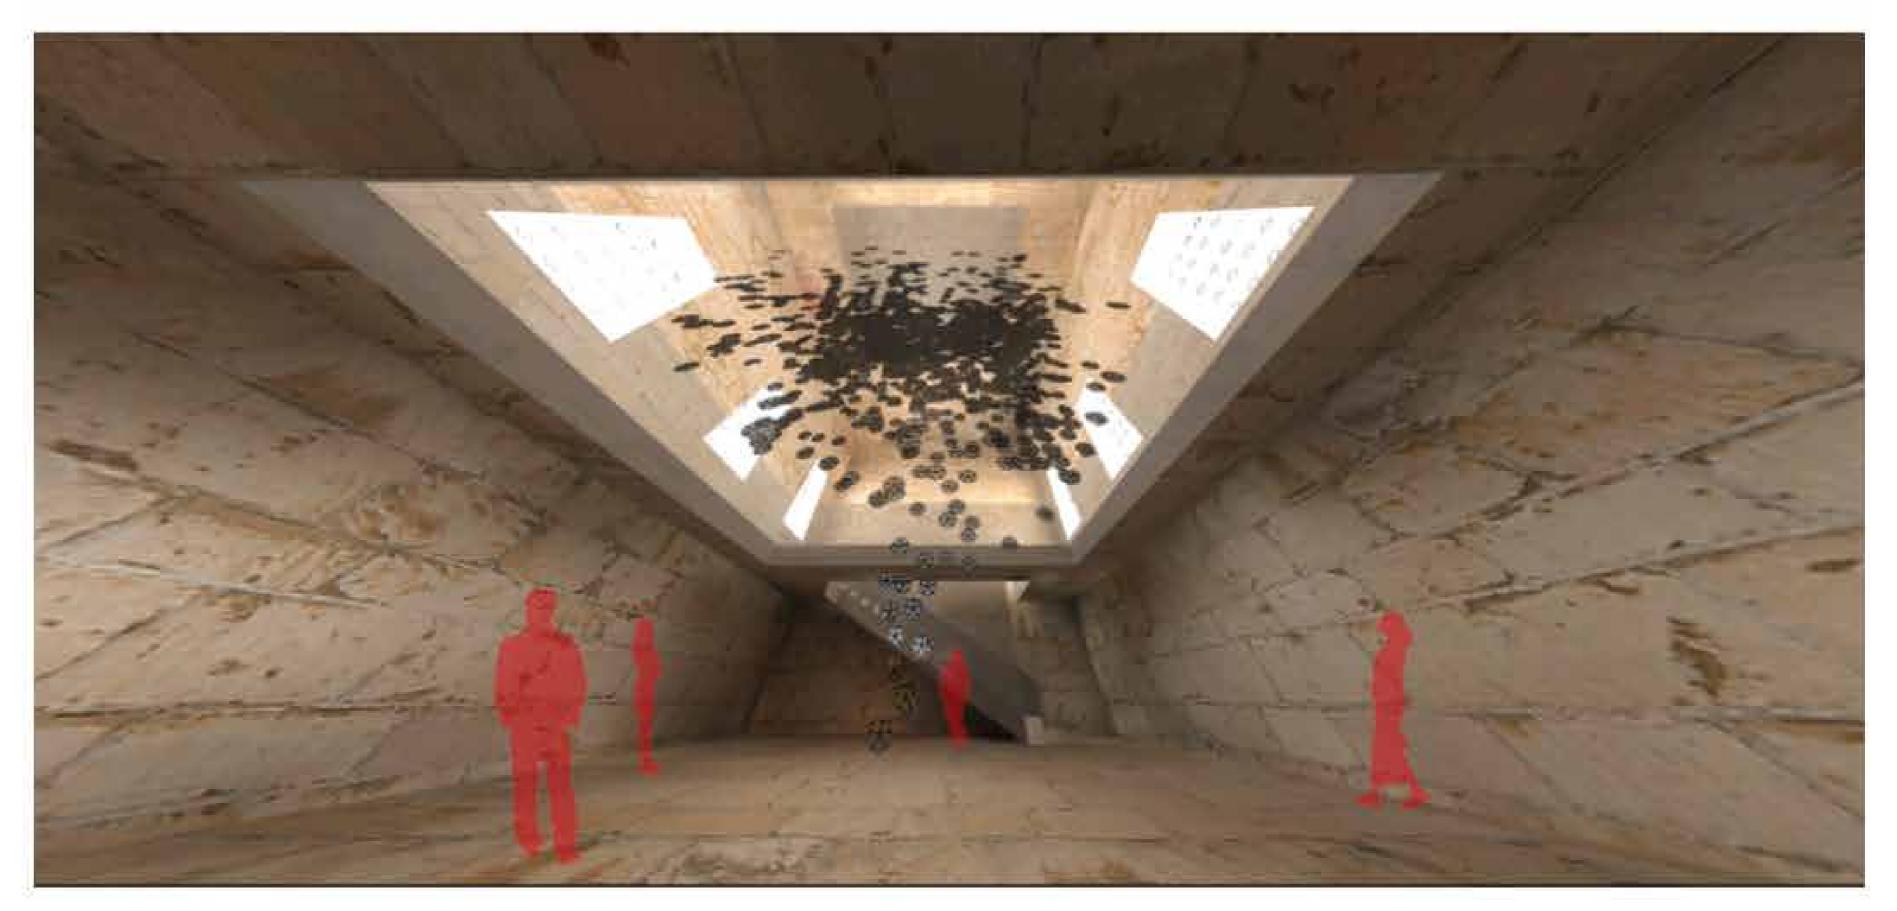

Front elevation of site

Front section of site

(Left to right) Site Analysis Cannibalism Slavery Public Beatings

(Left)- Final Print (Right above) - Full section (Right level) - Close up section of wallpaper fulling between the floors (Right below)- Visual of wallpaper in space

Concept- I used the idea of decomposition within the graveyard to create an art installation piece of the human intestine to show that the food we digest decomposes just like te bodys in the ground and one day everything will be gone. I made the art installation from lots of small geomatric structures, that represented a pattern I saw from the repeated wallpaper pieces I made.