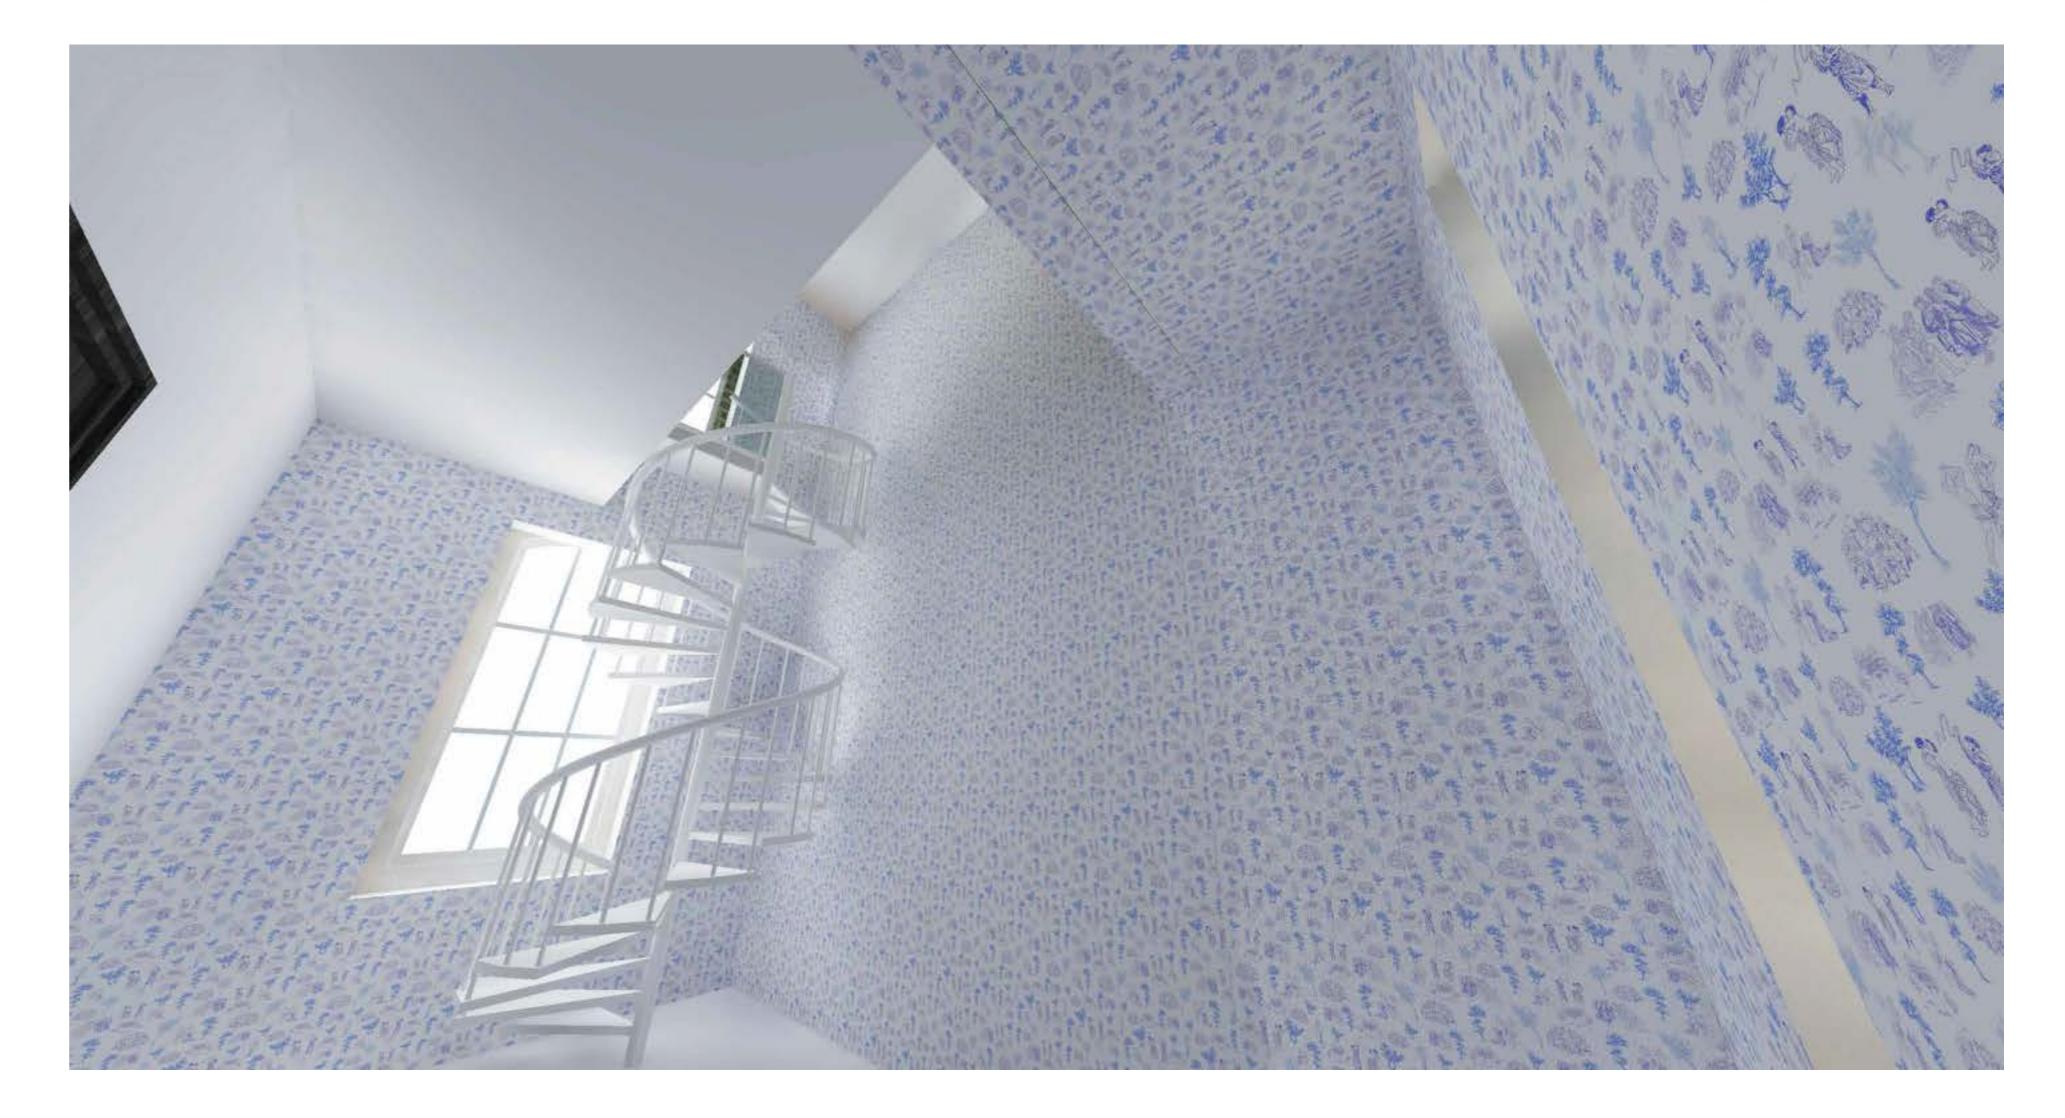

Front elevation of site

Front section of site

(Left to right) Site Analysis Cannibalism Slavery Public Beatings

(Left)- Final Print (Right above) - Full section (Right level) - Close up section of wallpaper fulling between the floors (Right below)- Visual of wallpaper in space