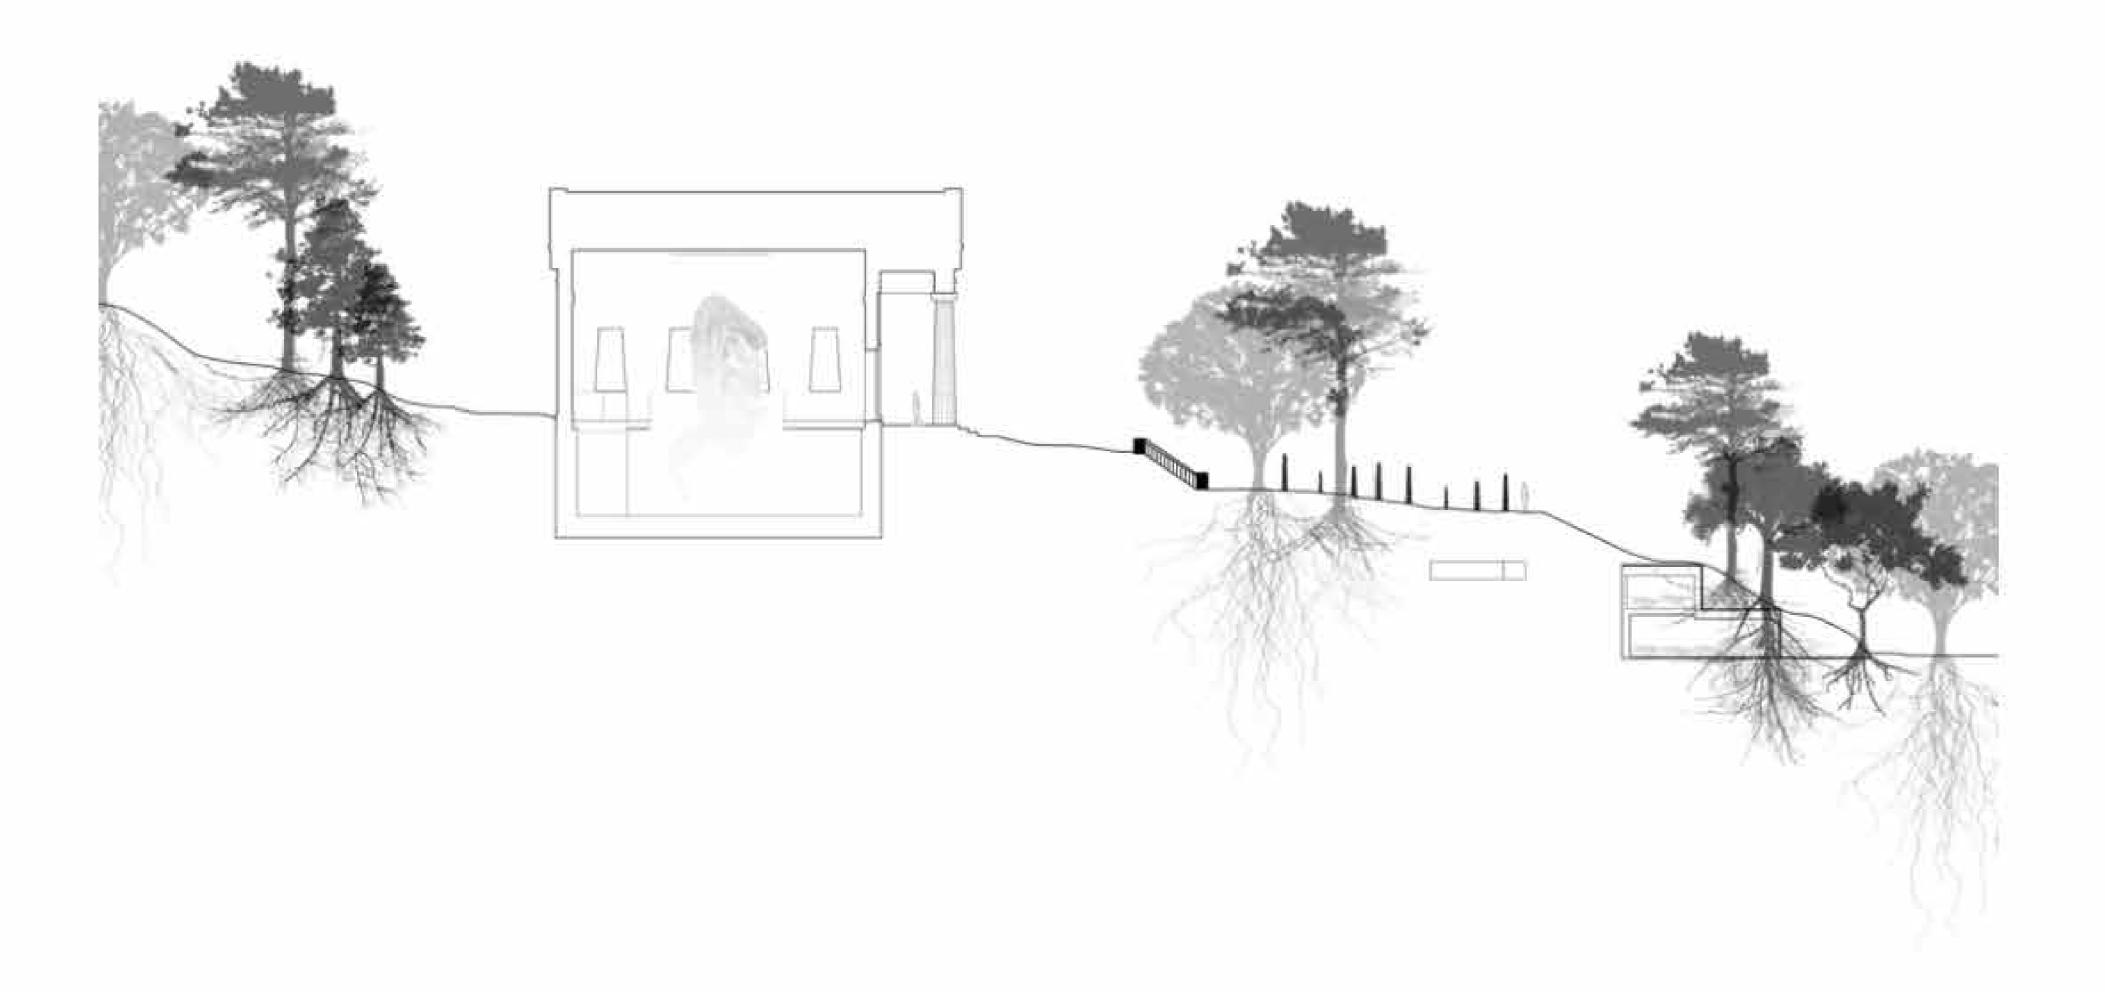

Front elevation of site

Front section of site

(Left to right) Site Analysis Cannibalism Slavery Public Beatings

(Left)- Final Print (Right above) - Full section (Right level) - Close up section of wallpaper fulling between the floors (Right below)- Visual of wallpaper in space