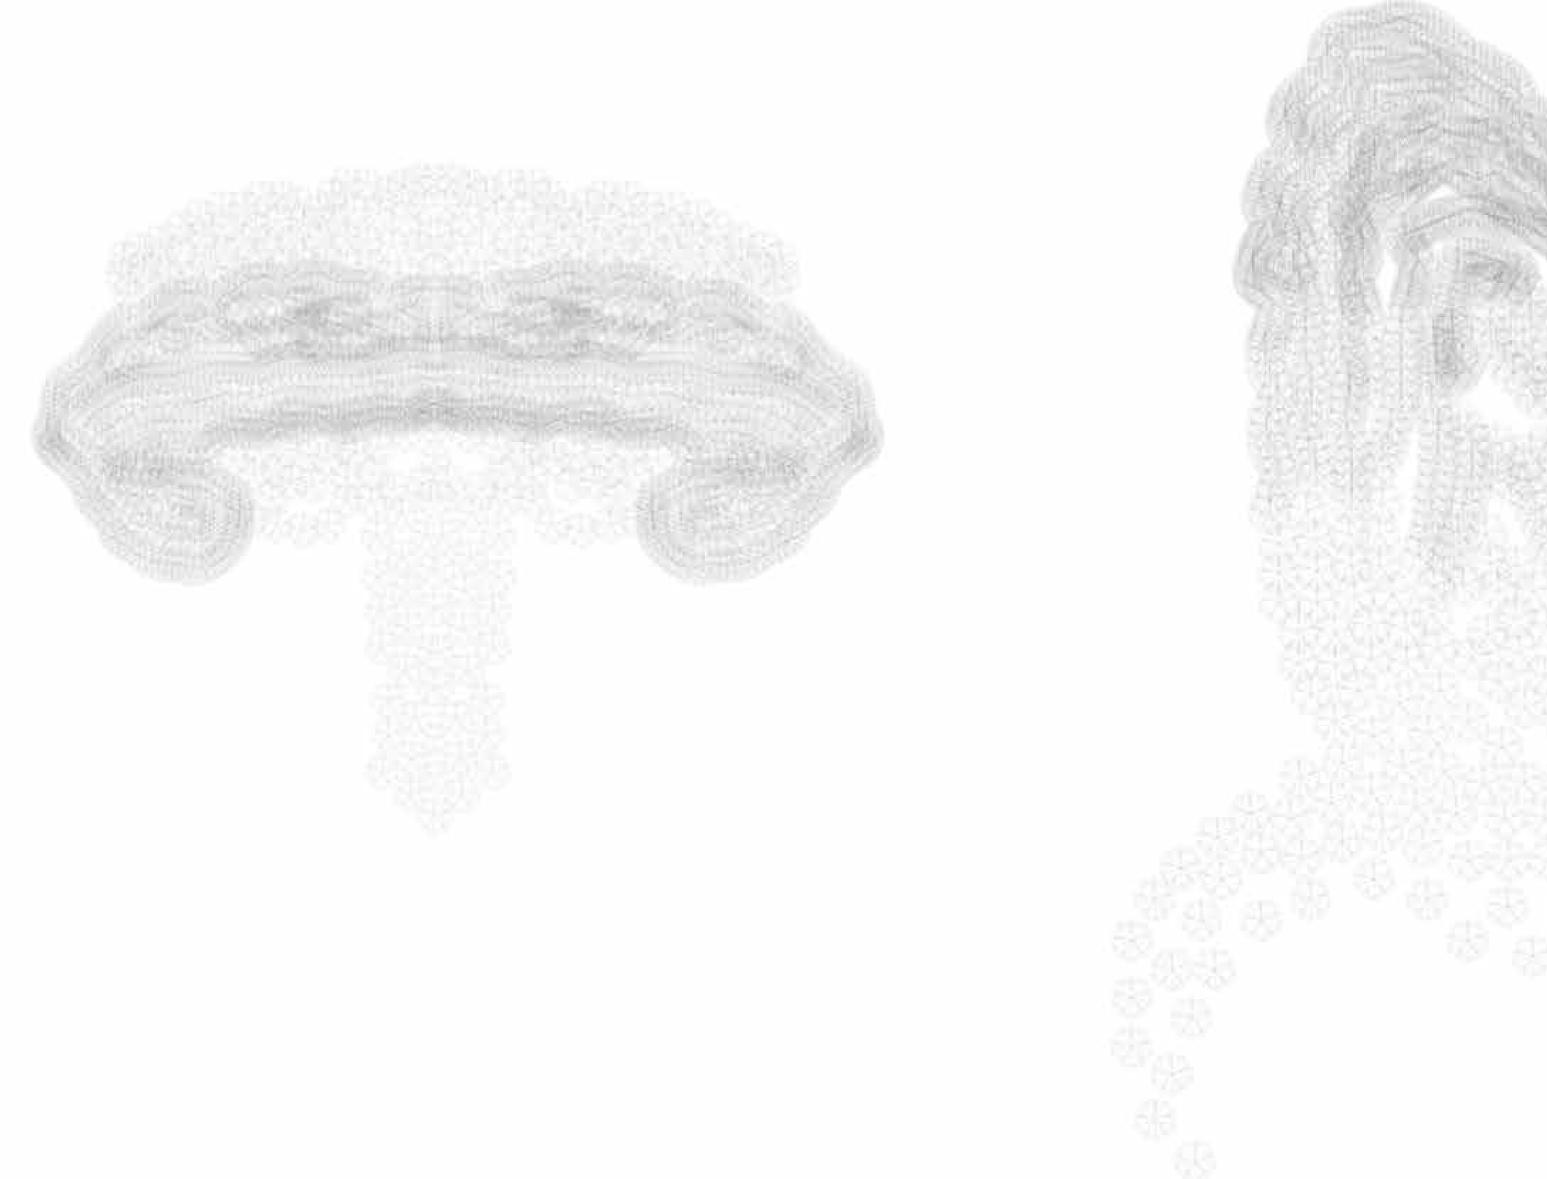

Concept- I used the idea of decomposition within the graveyard to create an art installation piece of the human intestine to show that the food we digest decomposes just like te bodys in the ground and one day everything will be gone. I made the art installation from lots of small geomatric structures, that represented a pattern I saw from the repeated wallpaper pieces I made.