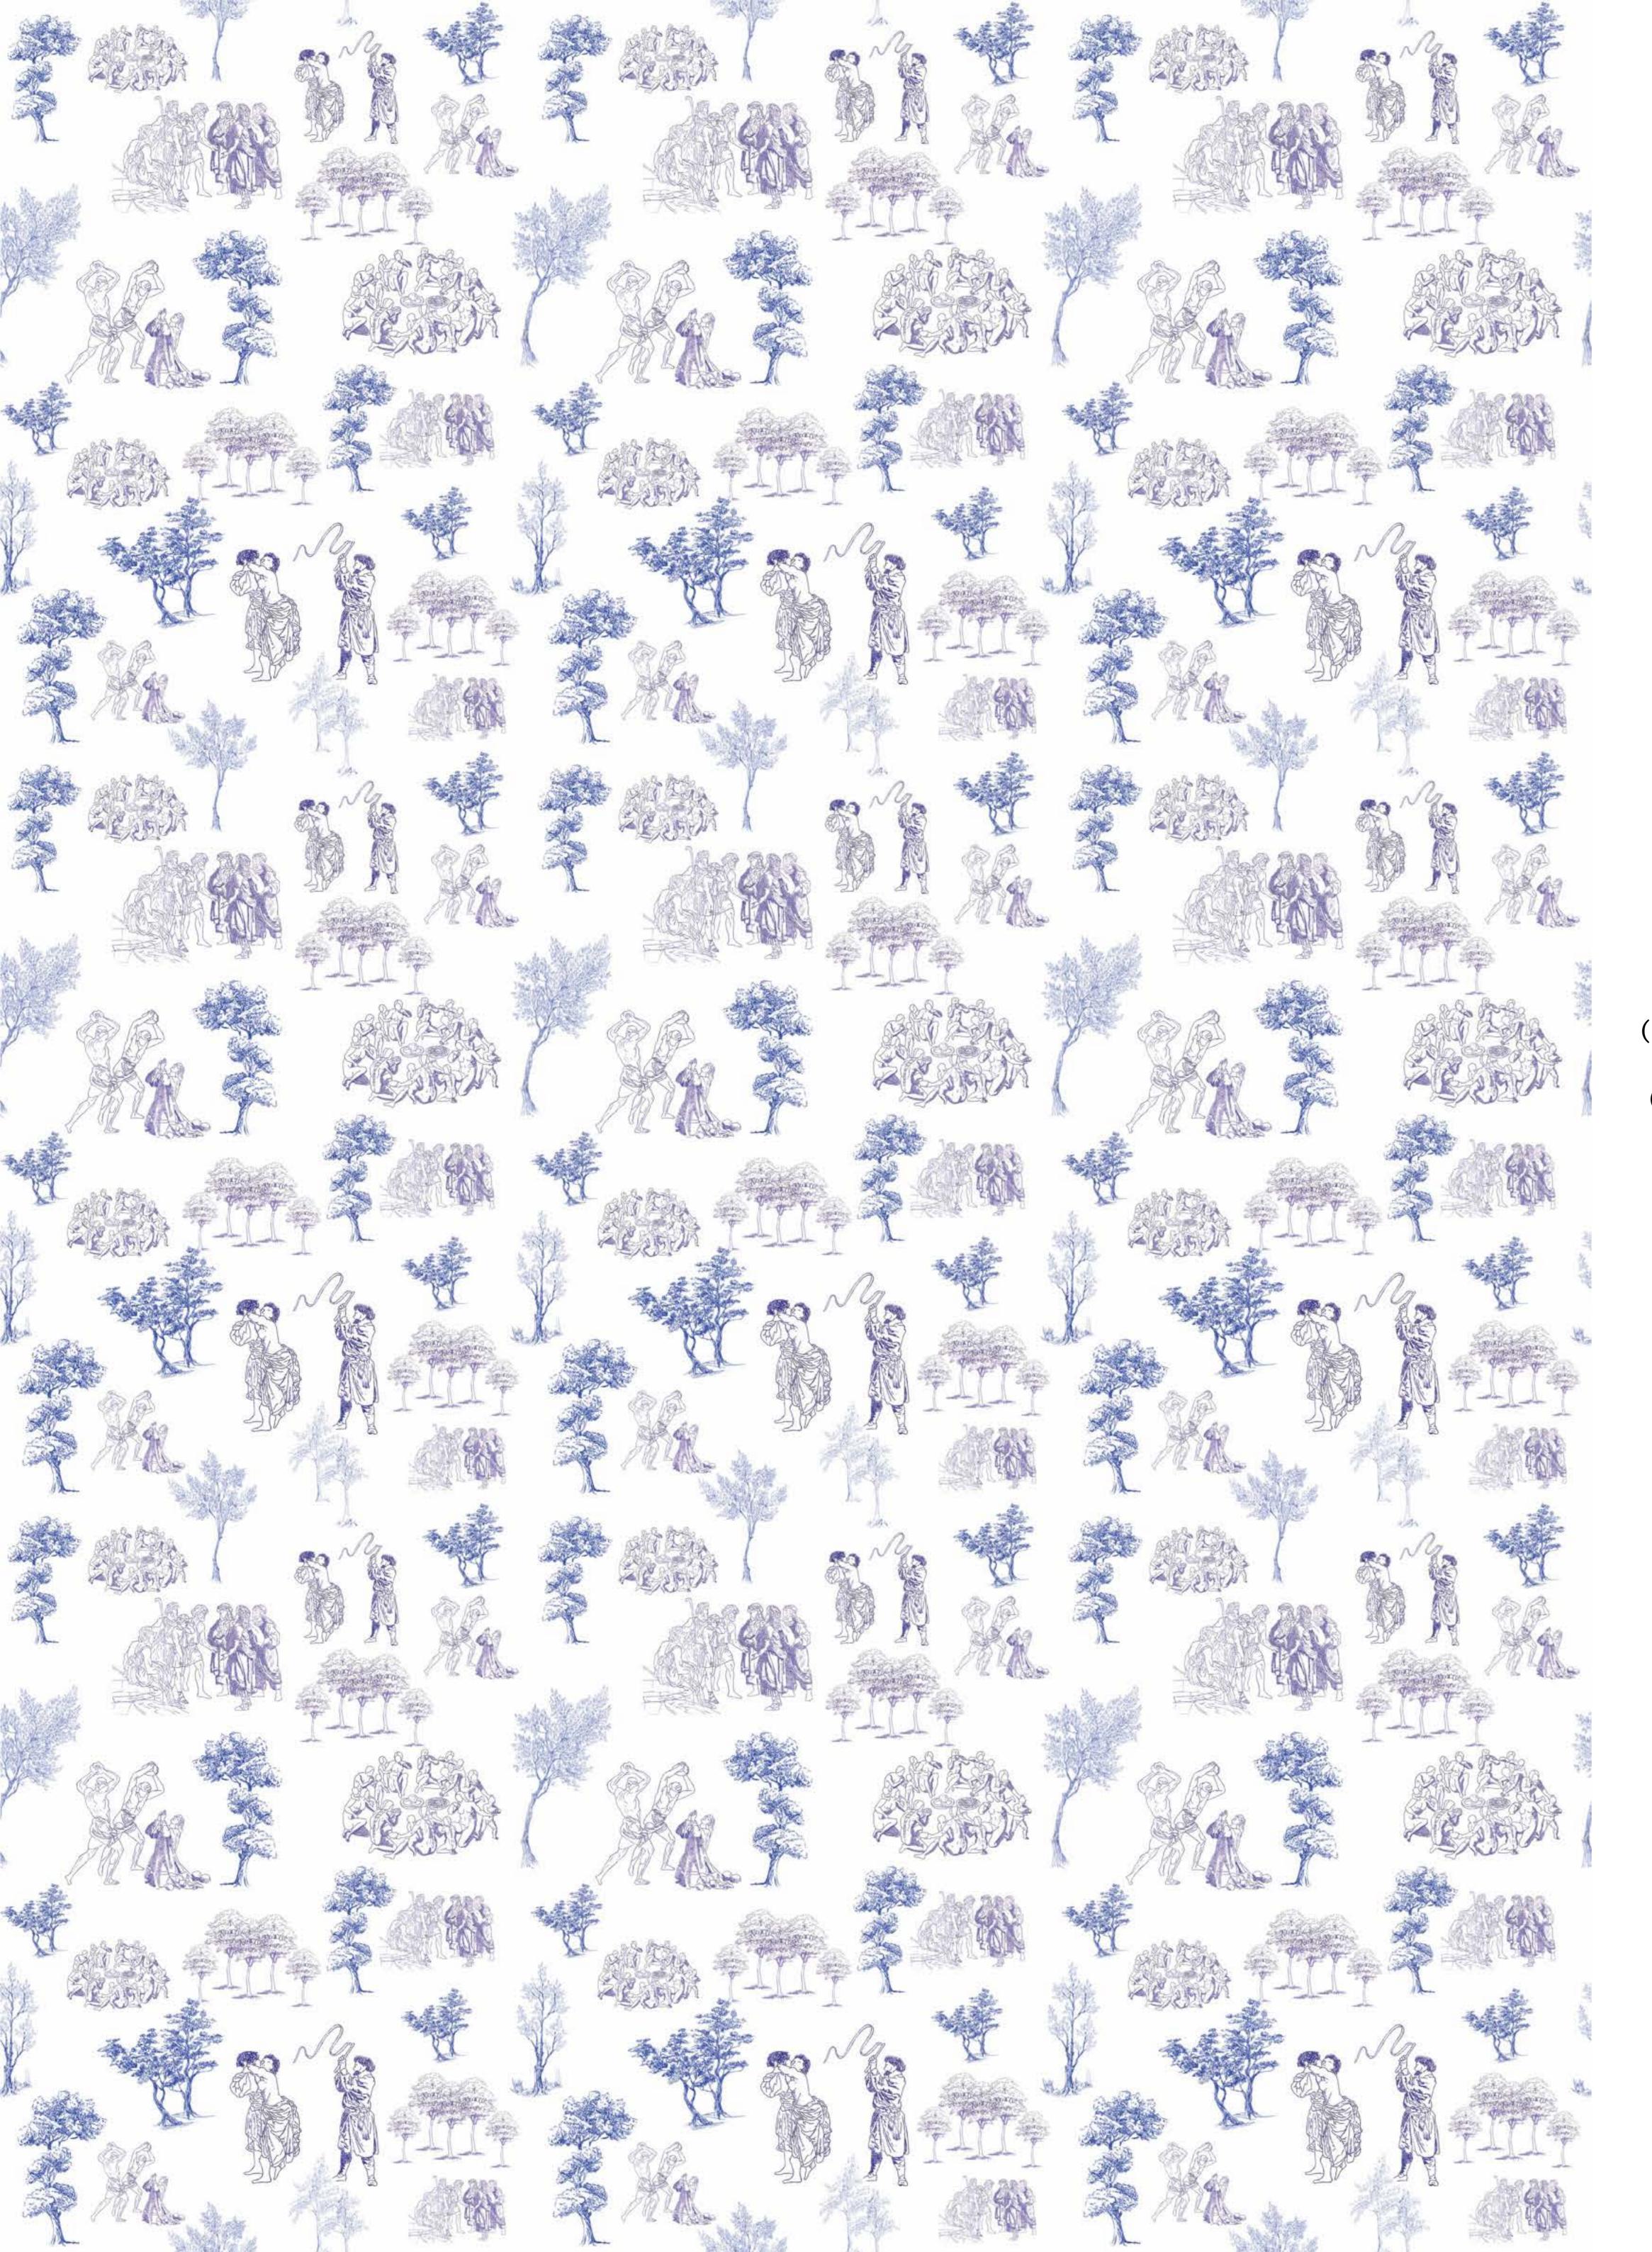

Front elevation of site

Front section of site

(Left to right) Site Analysis Cannibalism Slavery Public Beatings

(Left)- Final Print (Right above) - Full section (Right level) - Close up section of wallpaper fulling between the floors (Right below)- Visual of wallpaper in space