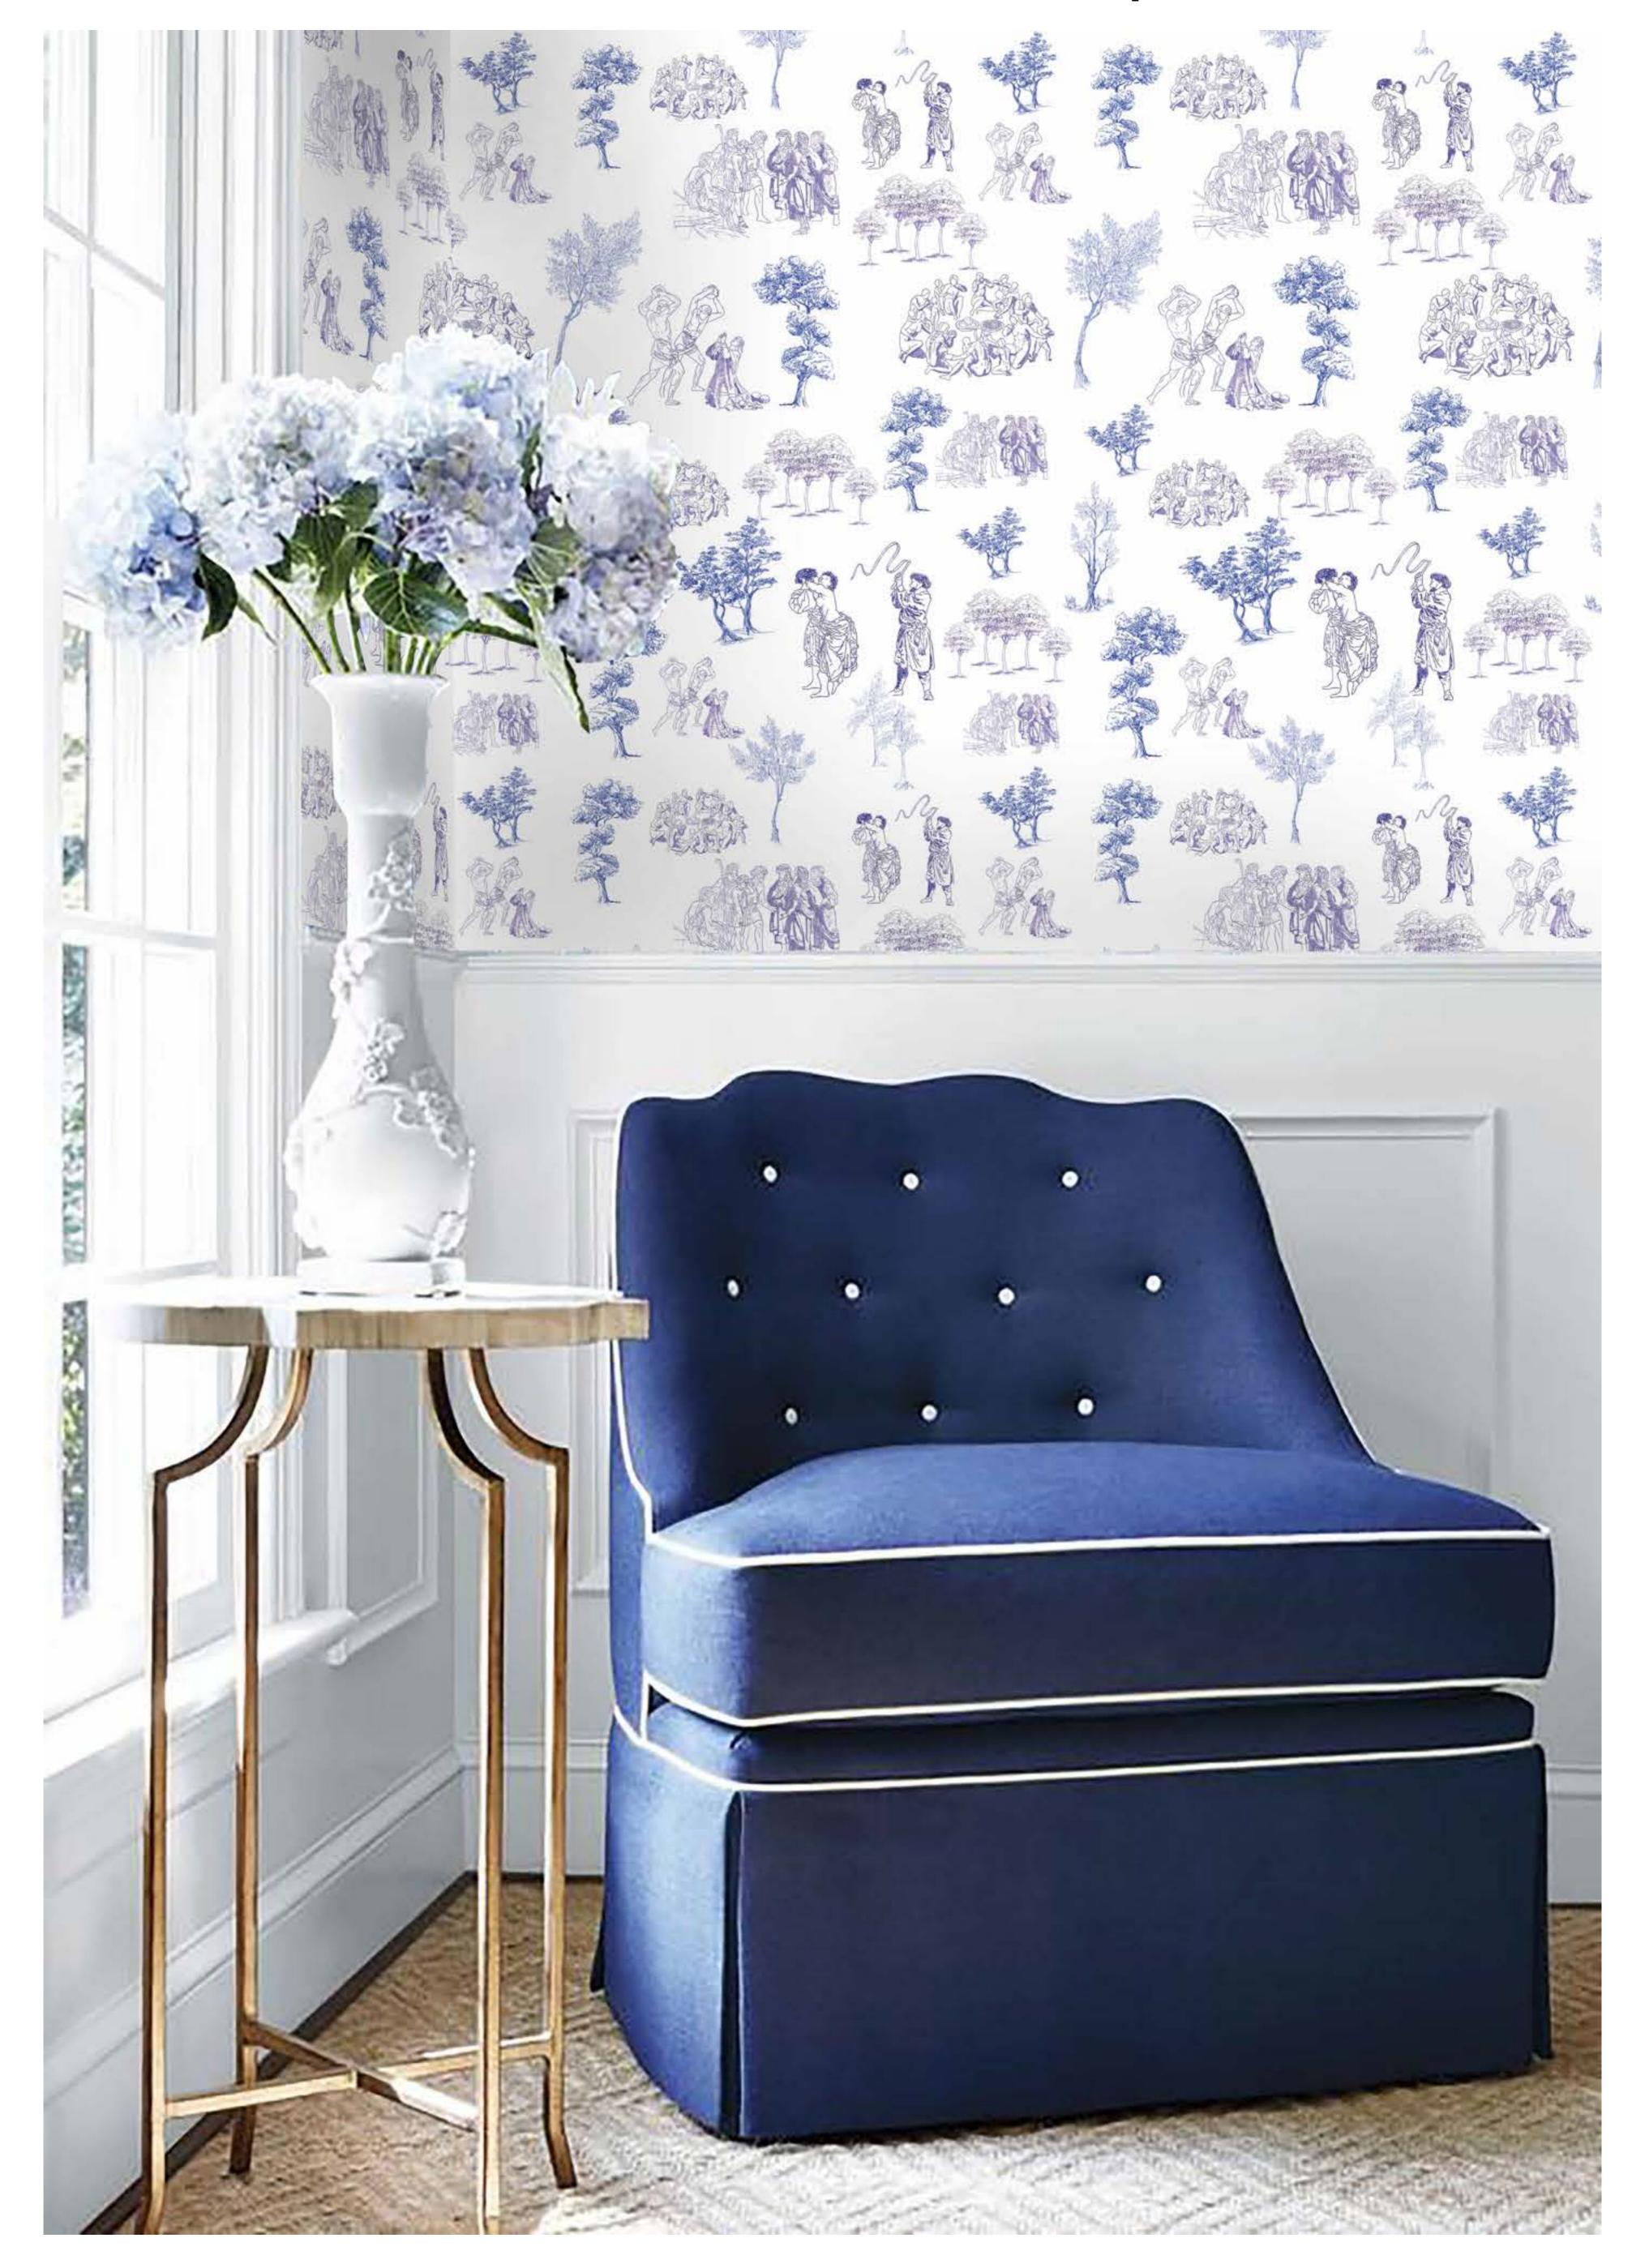

Front elevation of site

Front section of site

(Left to right) Site Analysis Cannibalism Slavery Public Beatings

(Left)- Final Print (Right above) - Full section (Right level) - Close up section of wallpaper fulling between the floors (Right below)- Visual of wallpaper in space