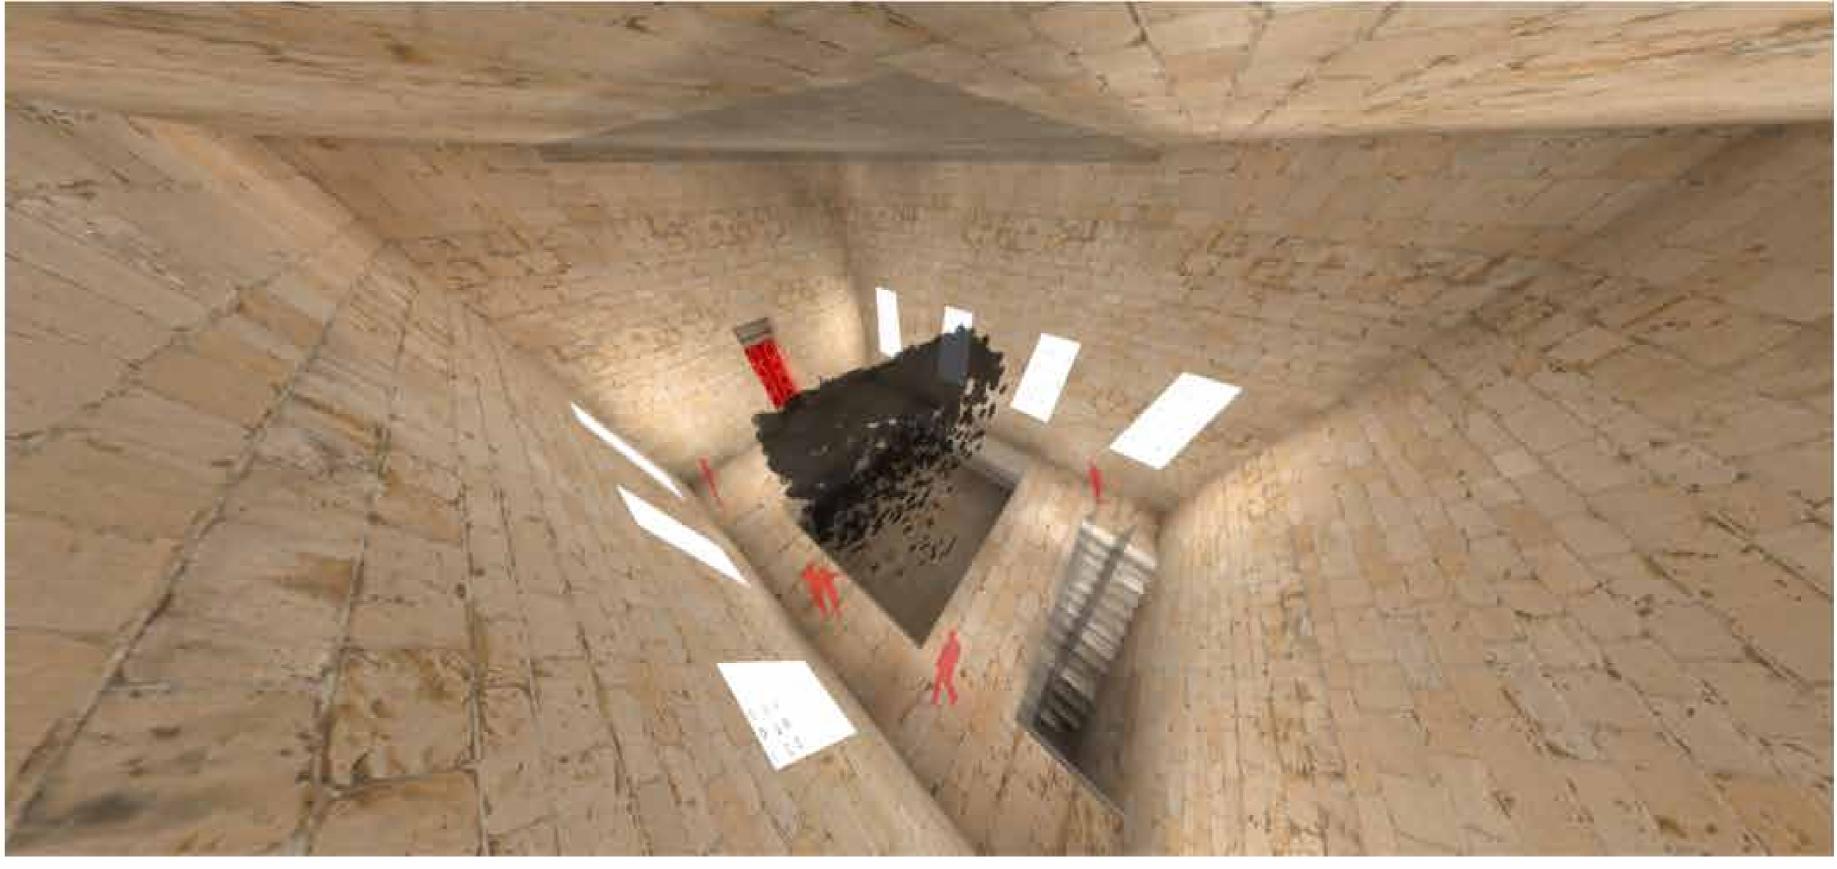

Front elevation of site

Front section of site

(Left to right) Site Analysis Cannibalism Slavery Public Beatings

(Left)- Final Print (Right above) - Full section (Right level) - Close up section of wallpaper fulling between the floors (Right below)- Visual of wallpaper in space

Concept- I used the idea of decomposition within the graveyard to create an art installation piece of the human intestine to show that the food we digest decomposes just like te bodys in the ground and one day everything will be gone. I made the art installation from lots of small geomatric structures, that represented a pattern I saw from the repeated wallpaper pieces I made.