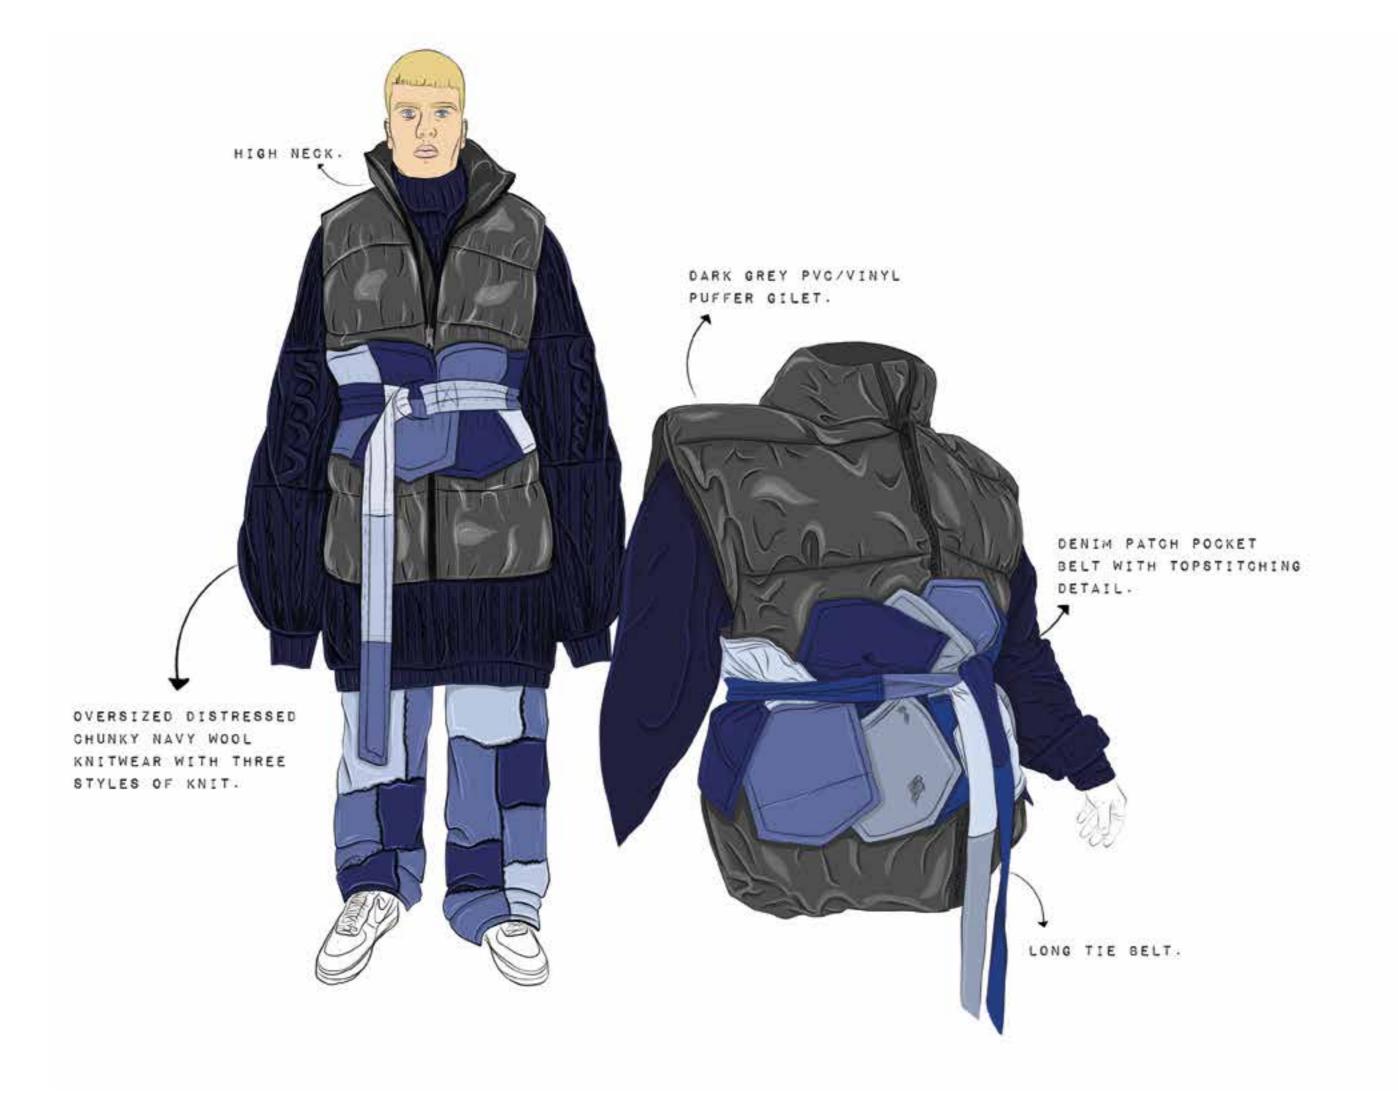

#### 1. VINYL GILET

OVERZIED PUFFER GILET MADE FROM SURPLUS GREY PVC/VINYL. IT WILL SE SELF LINEO AND A ZIP UP THE FRONT.

IT WILL BE STIFF TO REPRESENT A RETRICTED FEELING.

#### 2. CHUNKY KNIT JUMPER

DISTRESSED STYLE HIGH NECK
JUMPER MADE FROM NAVY CHUNK KNIT.
THE JUMPER WILL BE OVERSIZED AND
HAVE DIFFERENT STYLES OF KNIT.

#### 3. UPCYCLED DENIM JEANS

JEANS MADE USING UPCYCLED DENIM FROM OLD PAIRS OF JEANS. THEY WILL BE PATCHWORKED TOGETHER USING TOP STICH DETAILING AN THEN FRAYED TO GIVE A WORN LOOK. THE BACK POCKET WILL PURPOSELY BE TOP STITCHED ON THE WRONG WAY UP.

THE JEANS WILL BE EXTREMELY OVERSIZED IN LENGTH SO THEY GATHER UP OVER THE SHOE.

#### 4. UPCYCLED DENIM POCKET BELT

UPCYLED PATCH POCKET DENIM BELT WITH LONG DENIM TIE. THE POCKETS WILL BE TOP STITCHED ON AND IT WILL FASTEN WITH A TIE AT THE FRONT. THE LONG TIE BELT WILL BE HELD IN PACE WITH BELT HOOPS.