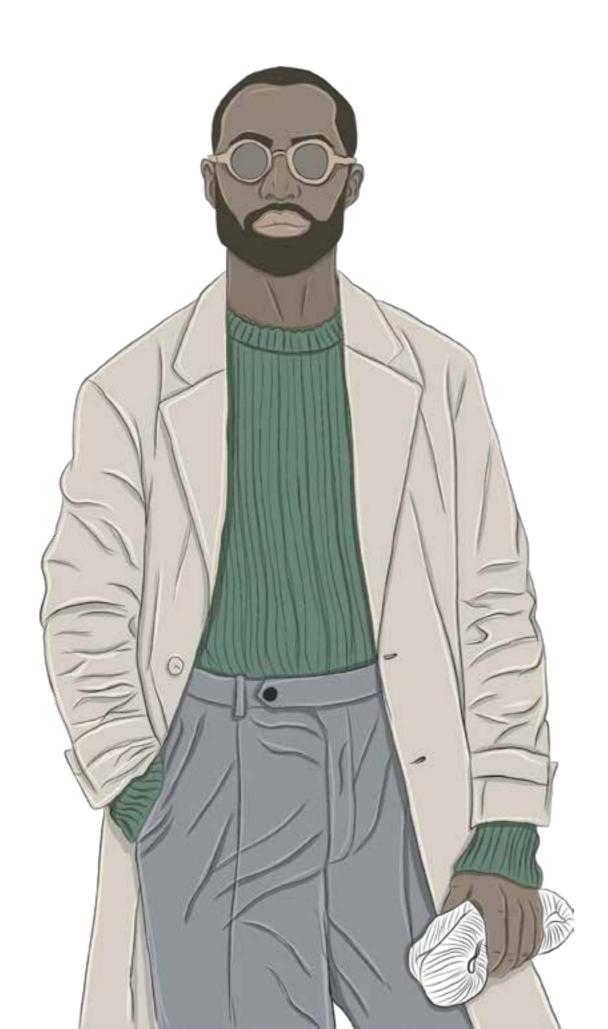

#### LOOK TWO

#### 1. TAILORED OVERCOAT

STONE OVERCOAT WITH BUTTON AND POCKET DETAILING.

#### 2. KNITTED JUMPER

DARK KAHKI KNITTED JUMPER WITH RIBBED NECK, WASITBAND AND CUFFS.

#### 3. TAILORED TROUSERS

GREY TAILORED CROPPED TROUSER WITH WASITBAND AND POCKETS.