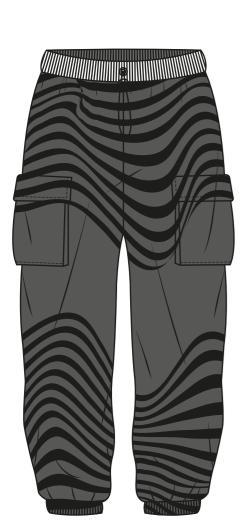

#### 3. CARGO TROUSERS

Dark grey cargo trousers with a black and white distorted lines print. Featuring two bellow pockets and an elasticated waistband and cuffs.