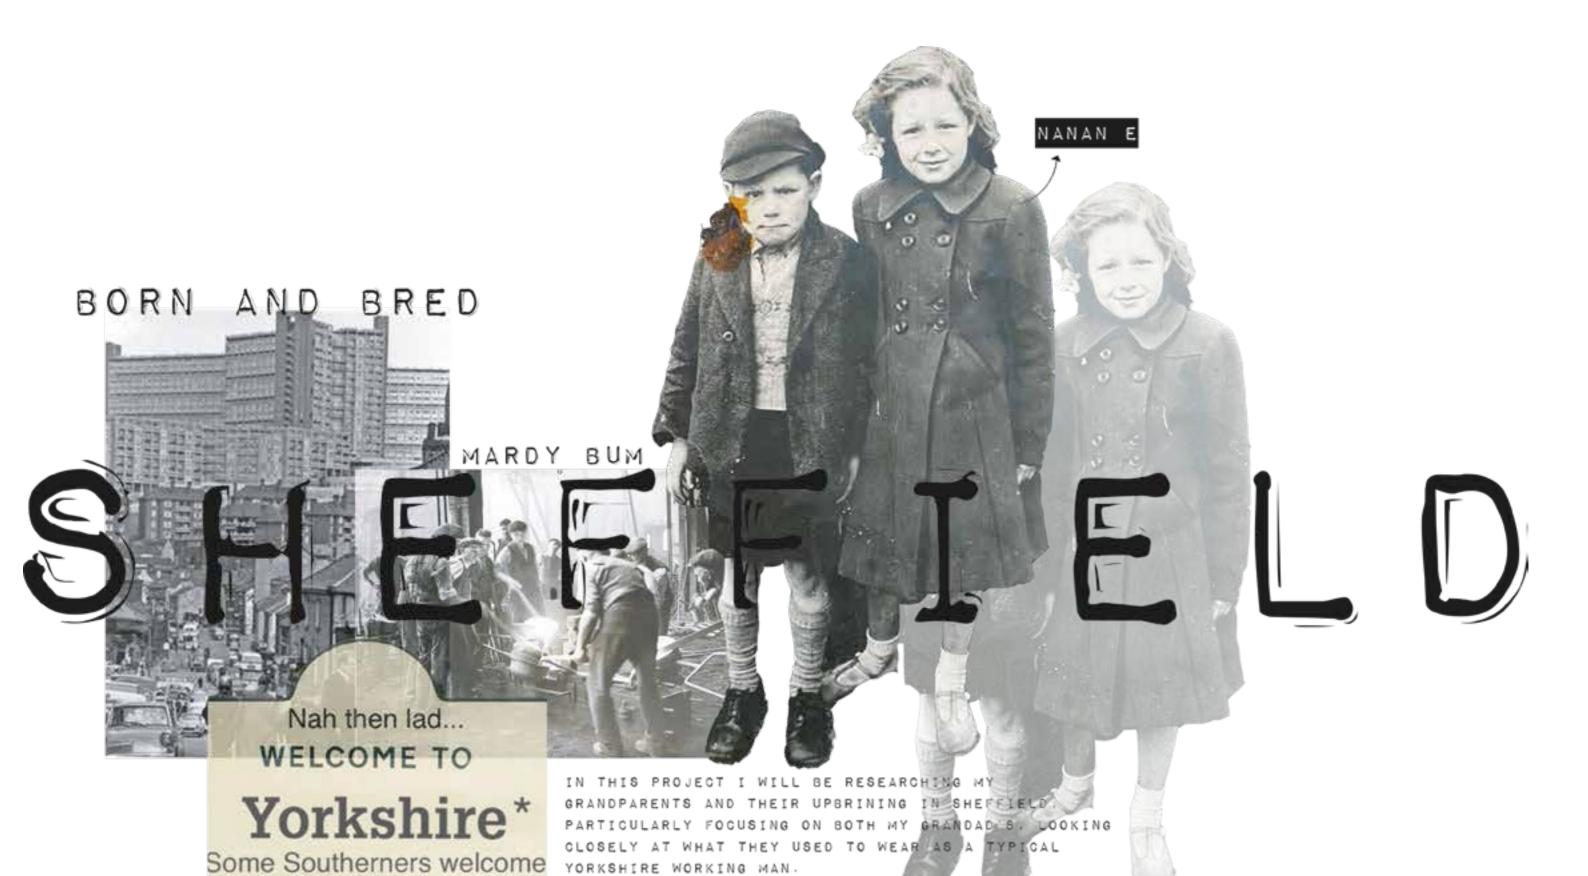

# MADE IN SHEFFIELD

ALICE ROY

COMPARING IT TO HOW THE MODERN DAY WORKING MAN DRESSES NOW AND HOW CLOTHING HAS CHANGED YET IS STILL VERY SIMILAR.

NOTHING CASUAL GROWING SWEATER VEST OVER SHIRT UP IN DRESSED SMART FOR Also married in Saturday were Mis sie Ratcliffe, a s EVERY OCCASION SCHOOL COAT LIKE WORK JACKET 12307-18734 SHEFFIELD GRANDAD E