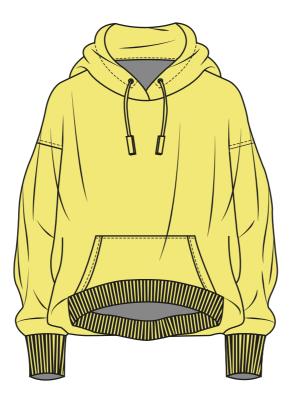

#### 1. OVERSIZED BOMBER JACKET

Pale purple oversized bomber jacket with elasticated waistband and cuffs.

Pastel yellow oversized hoodie with elasicated waistband and cuffs, featuring a pocket on the front.