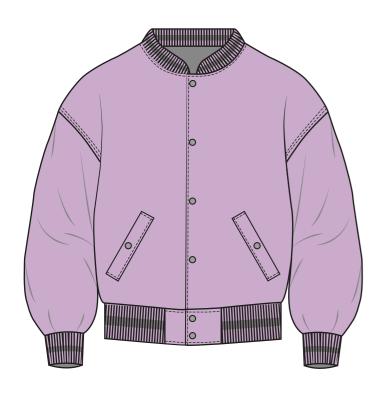

#### 1. OVERSIZED BOMBER JACKET

Pale purple oversized bomber jacket with elasticated waistband and cuffs.

Pastel yellow oversized hoodie with elasicated waistband and cuffs, featuring a pocket on the front.