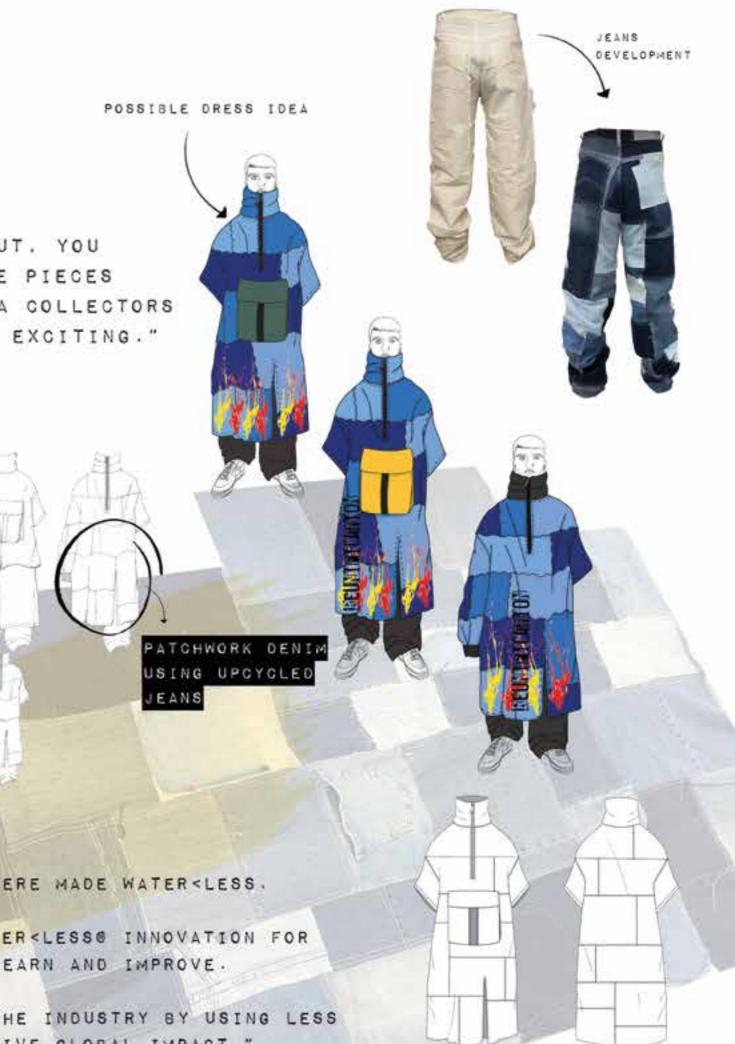

#### AIM TO UPCYCLE OLD STOCK:

UNIT 66 BOWLAND COLLEG

"WHEN THESE FABRICS RUN OUT, YOU
WON'T BE ABLE TO BUY THOSE PIECES
ANYMORE MEANING THEY ARE A COLLECTORS
ITEM. WHICH I FIND REALLY EXCITING."

#### 3. UPCYCLED DENIM JEANS

JEANS MADE USING UPCYCLED DENIM FROM OLD PAIRS OF JEANS. THEY WILL BE PATCHWORKED TOGETHER USING TOP STICH DETAILING AN THEN FRAYED TO GIVE A WORN LOOK. THE BACK POCKET WILL PURPOSELY BE TOP STITCHED ON THE WRONG WAY UP.

THE JEANS WILL BE EXTREMELY OVERSIZED IN LENGTH SO THEY GATHER UP OVER THE SHOE.