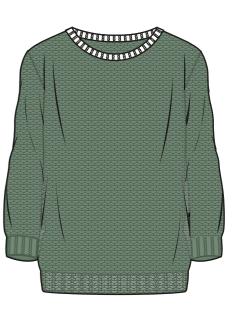

#### 2. KNITTED JUMPER

DARK KAHKI KNITTED JUMPER WITH RIBBED NECK, WASITBAND AND CUFFS.