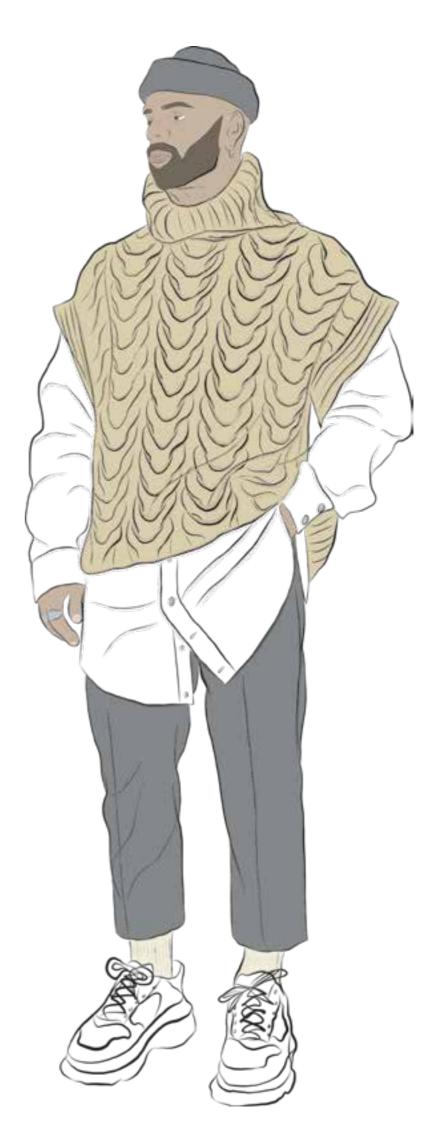

#### 1. KNITTED SWEATER VEST

KNITTED SWEATER VEST WITH CHUNKY STYLE KNIT AND WIDE RIB NECK AND COLLAR.

WHITE OVERSIZED SHIRT WITH CURVED HEM, COLLAR AND BUTTONS.

GREY TAILORED CROPPED TROUSER WITH WASITBAND AND POCKETS.