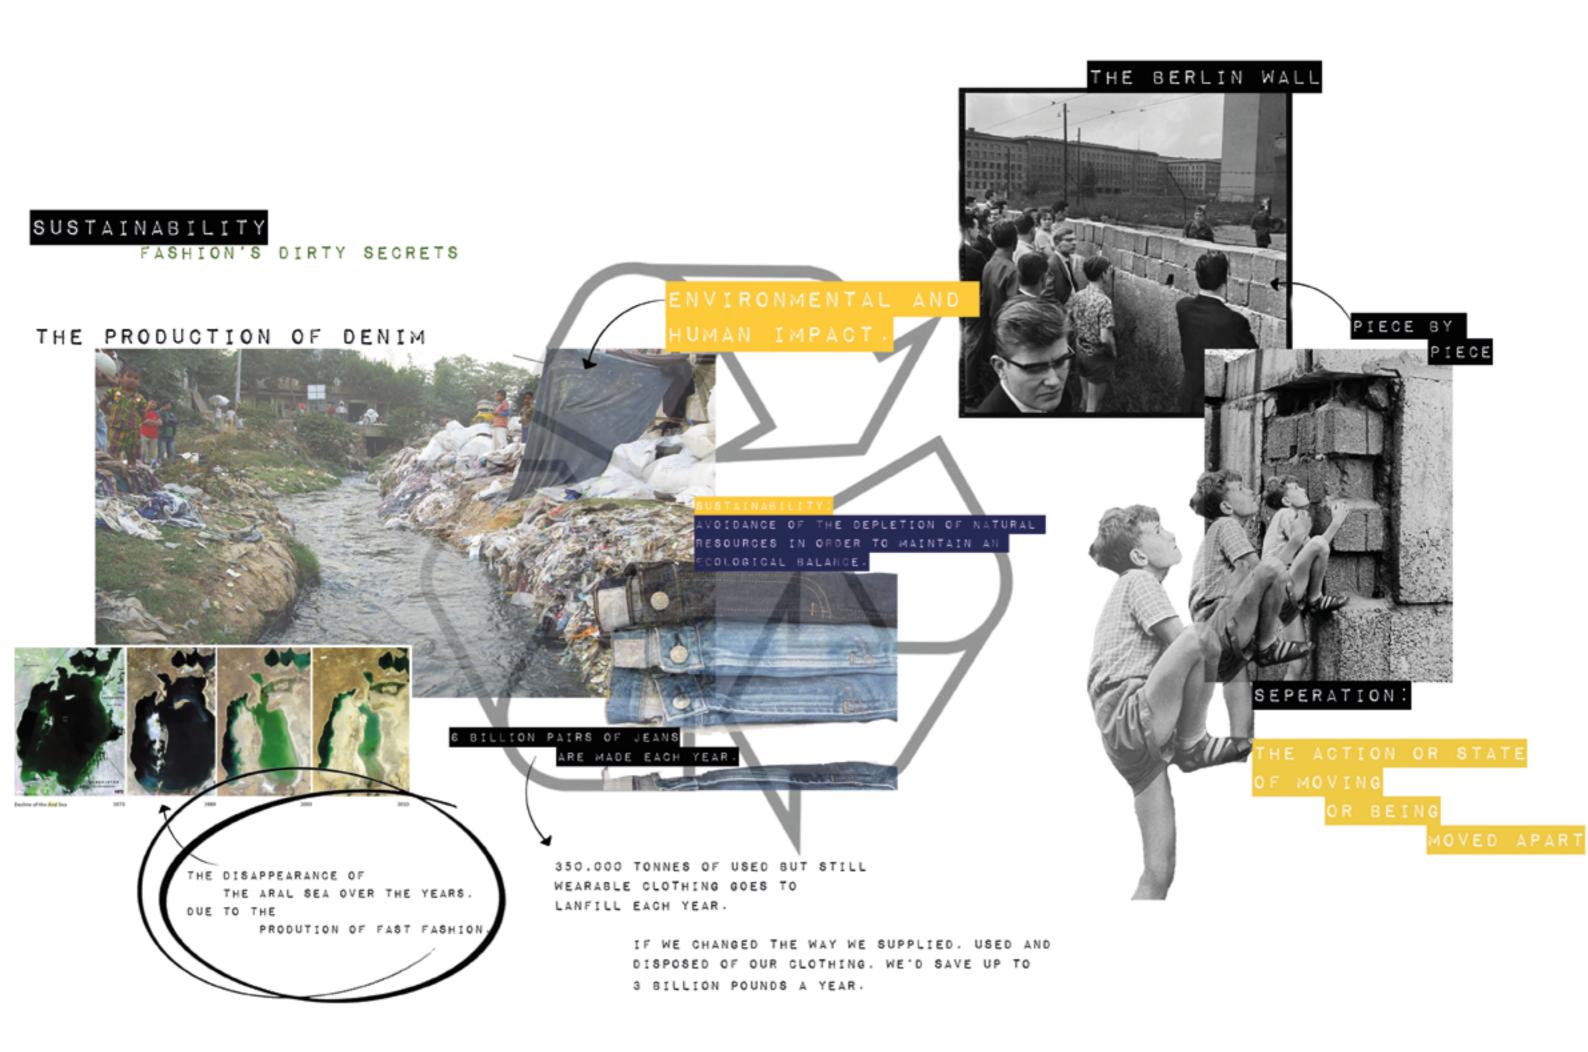

FREEDOM:

"THE POWER OR RIGHT TO ACT.

SPEAK AND

THINK AS ONE WANTS."

"THE STATE OF NOT

BEING IMPRISONED OF ENSLAVED.

THE FASHION INDUSTRY IS THE SECOND MOST POLLUTING

INDUSTRY IN THE WORLD. WITH 300,000 TONNES OF CLOTHING

DUMPED INTO LANDFILL EACH YEAR. SOMETHING

WORKERS CONTINUOUSLY POINTED OUT CRACKS IN THE BUILDING AND EXPRESSED

> FACTORY OWNERS FAILING TO ACKNOWLEDGE THESE CONCERNS LEAD TO THE DEATH