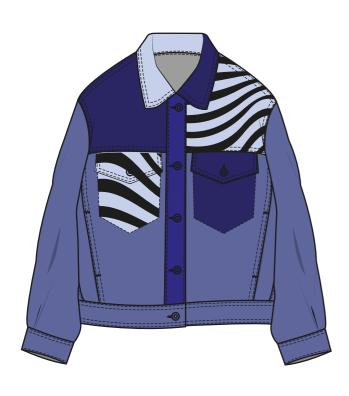

#### 1. PATCHWORK DENIM JACKET

Patchwork denim jacket with a black and white distortion line print in sections. Finished with topstitch details.

Drop shoulder white t-shirt with a ribbed neckline.