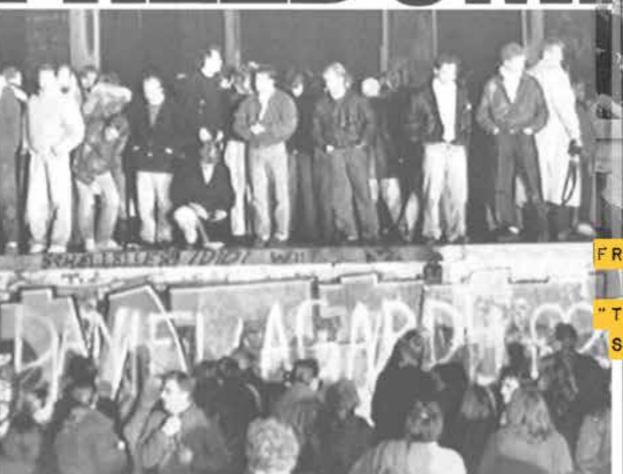

## **DAILY@NEWS**

4 NEW YORK'S PICTURE NEWSPARED

Pilday, November 10, 1989

# DUE BEGINNING OF DUE END

DUE END OF DIE BEGINNING

Twilight of The Wall: Berliners stand and sing and dance in triumph atop The Wall after it opened yesterday.

**Berlin Wall comes tumblin' down** 

COMPLETE COVERAGE BEGINS ON PAGE 2