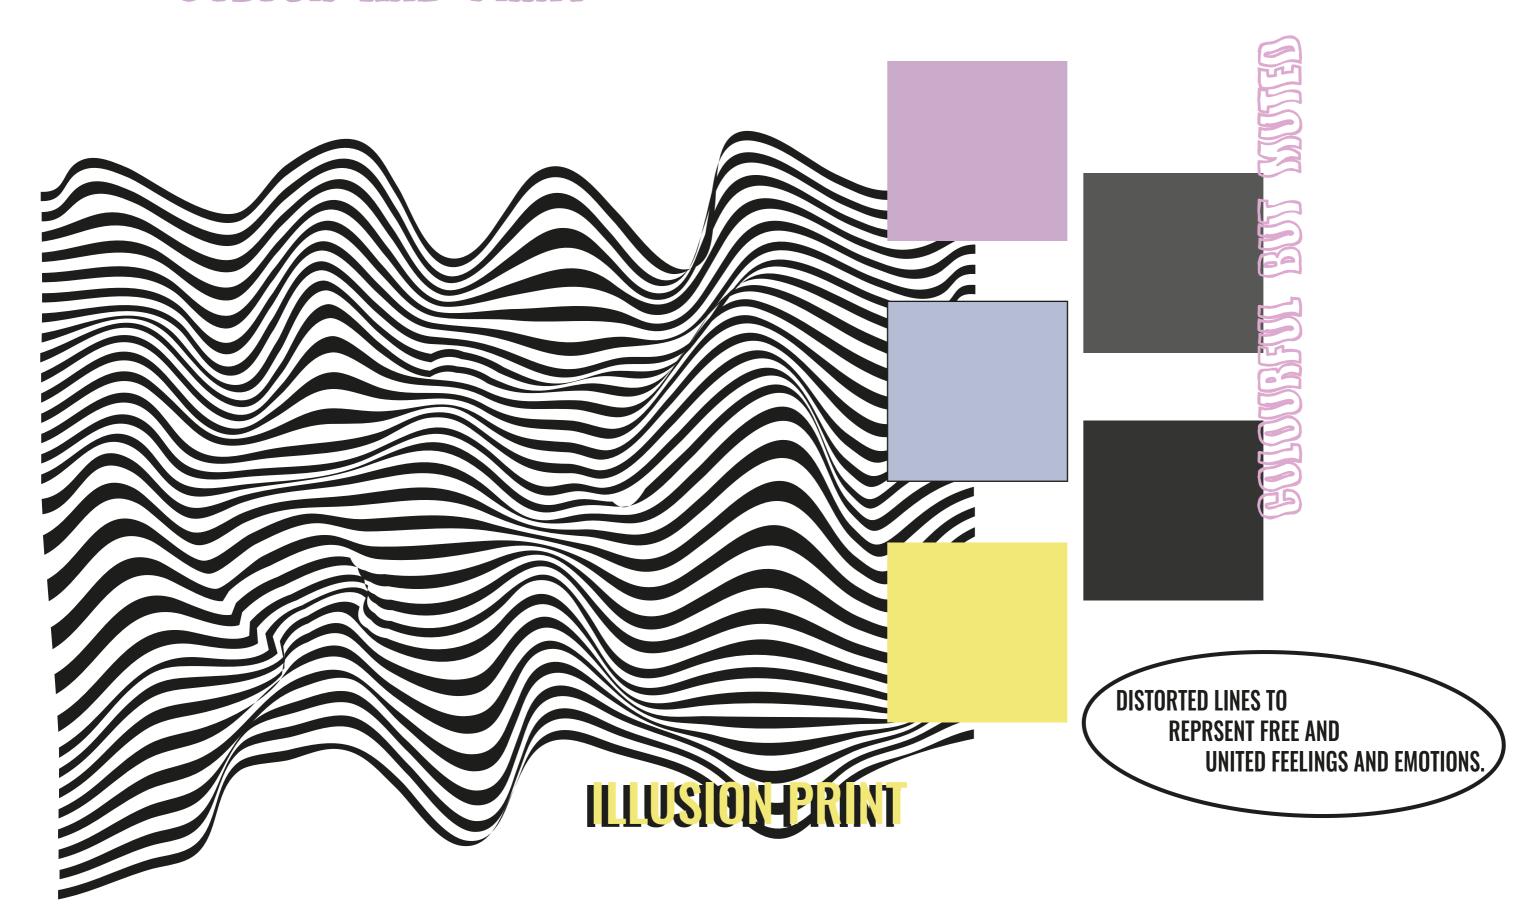

BACK.

IT WILL HAVE TWO WELT POCKETS ON THE FRONT AND THE BUILT IN BACKPACK WILL BE TOP STITCHED ON. THE COAT WILL BE FULLY LINED.

#### 2. UPCYCLED JUMPER

DISTRESSED STYLE HIGH NECK JUMPER MADE FROM UPCYCLED KNITWEAR AND CONSTRUCTED TOGETHER BY OVERLOCK STITCHING.

THE JUMPER WILL BE OVERSIZED AND HAVE DIFFERENT STYLES OF KNIT.

#### 3. UPCYCLED DENIM JEANS

JEANS MADE USING UPCYCLED DENIM FROM OLD PAIRS OF JEANS. THEY WILL BE PATCHWORKED TOGETHER USING TOP STICH DETAILING AN THEN FRAYED TO GIVE A WORN LOOK. THE BACK POCKET WILL PURPOSELY BE TOP STITCHED ON THE WRONG WAY UP.

THE JEANS WILL BE EXTREMELY OVERSIZED IN LENGTH SO THEY GATHER UP OVER THE SHOE. THEY WILL ALSO FEATURE CONCRETE DETAILING ON THE BOTTOMS OF THE LEGS.









#### FINAL LINE UP















# COLOUR AND PRINT







## GOLETIN TUNE-OD





#### 1. OVERSIZED SHERPA FLEECE JACKET

Light blue sherpa fleece oversized jacket with pockets and top stitch detailing.

#### 2. LOOSE FIT HOODIE

Pastel yellow hoody with elasticated ribbed waistband and cuffs, featuring a black and white distorted line print.



#### 3. LOOSE FIT JOGGERS

Pastel yellow joggers with elasticated ribbed waistband and cuffs, featuring a black and white distorted line print.



#### 1. PATCHWORK DENIM JACKET

Patchwork denim jacket with a black and white distortion line print in sections. Finished with topstitch details.



Drop shoulder white t-shirt with a ribbed neckline.



#### 3. PATCHWORK DENIM JEANS

Patchwork denim jeans with a black and white distortion line print in sections. Constructed together with top stitch.