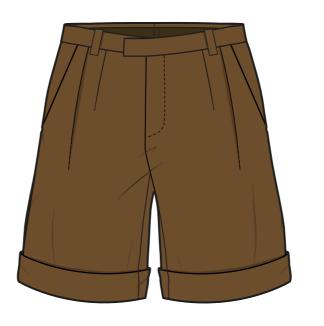

#### 3. OVERSIZED TAILORED SHORTS

CHOCOLATE BROWN TAILORED SHORTS WITH A ROLLED HEM AND POCKET DETAILS.