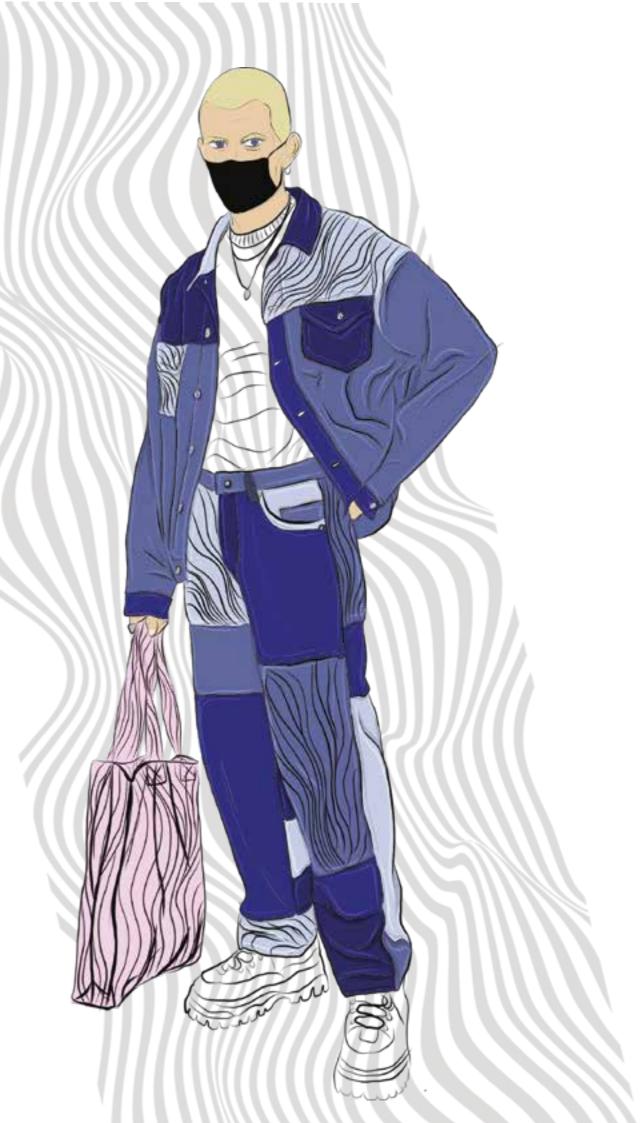

#### 1. PATCHWORK DENIM JACKET

Patchwork denim jacket with a black and white distortion line print in sections. Finished with topstitch details.

Drop shoulder white t-shirt with a ribbed neckline.