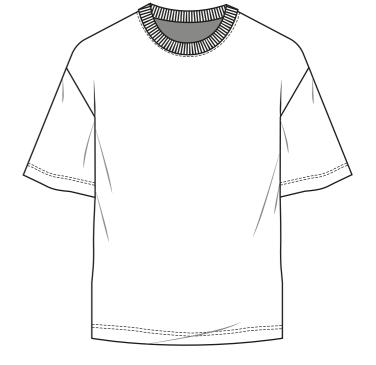

#### 1. PATCHWORK DENIM JACKET

Patchwork denim jacket with a black and white distortion line print in sections. Finished with topstitch details.

Drop shoulder white t-shirt with a ribbed neckline.