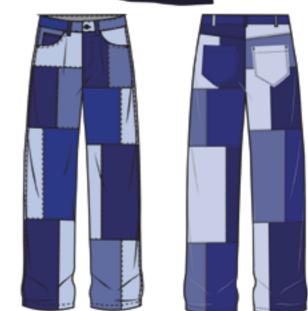

#### 3. UPCYCLED DENIM JEANS

JEANS MADE USING UPCYCLED DENIM FROM OLD PAIRS OF JEANS. THEY WILL BE PATCHWORKED TOGETHER USING TOP STICH DETAILING AN THEN FRAYED TO GIVE A WORN LOOK. THE BACK POCKET WILL PURPOSELY BE TOP STITCHED ON THE WRONG WAY UP.

THE JEANS WILL BE EXTREMELY OVERSIZED IN LENGTH SO THEY GATHER UP OVER THE SHOE.