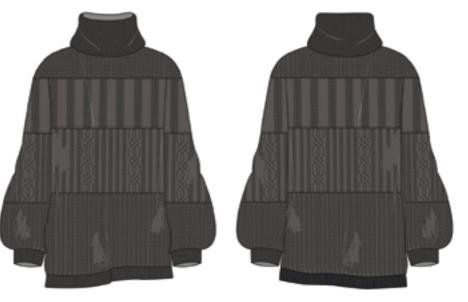

#### 2. UPCYCLED JUMPER

DISTRESSED STYLE HIGH NECK JUMPER MADE FROM UPCYCLED KNITWEAR AND CONSTRUCTED TOGETHER BY OVERLOCK STITCHING.

THE JUMPER WILL BE OVERSIZED AND HAVE DIFFERENT STYLES OF KNIT.