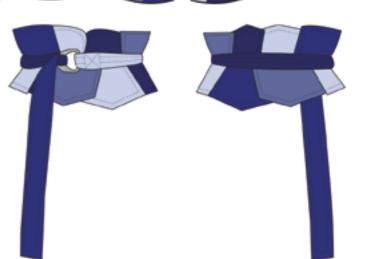

#### 4. UPCYCLED DENIM POCKET BELT

UPCYLED PATCH POCKET DENIM BELT WITH LONG DENIM TIE. THE POCKETS WILL BE TOP STITCHED ON AND IT WILL FASTEN WITH A TIE AT THE FRONT. THE LONG TIE BELT WILL BE HELD IN PACE WITH BELT HOOPS.