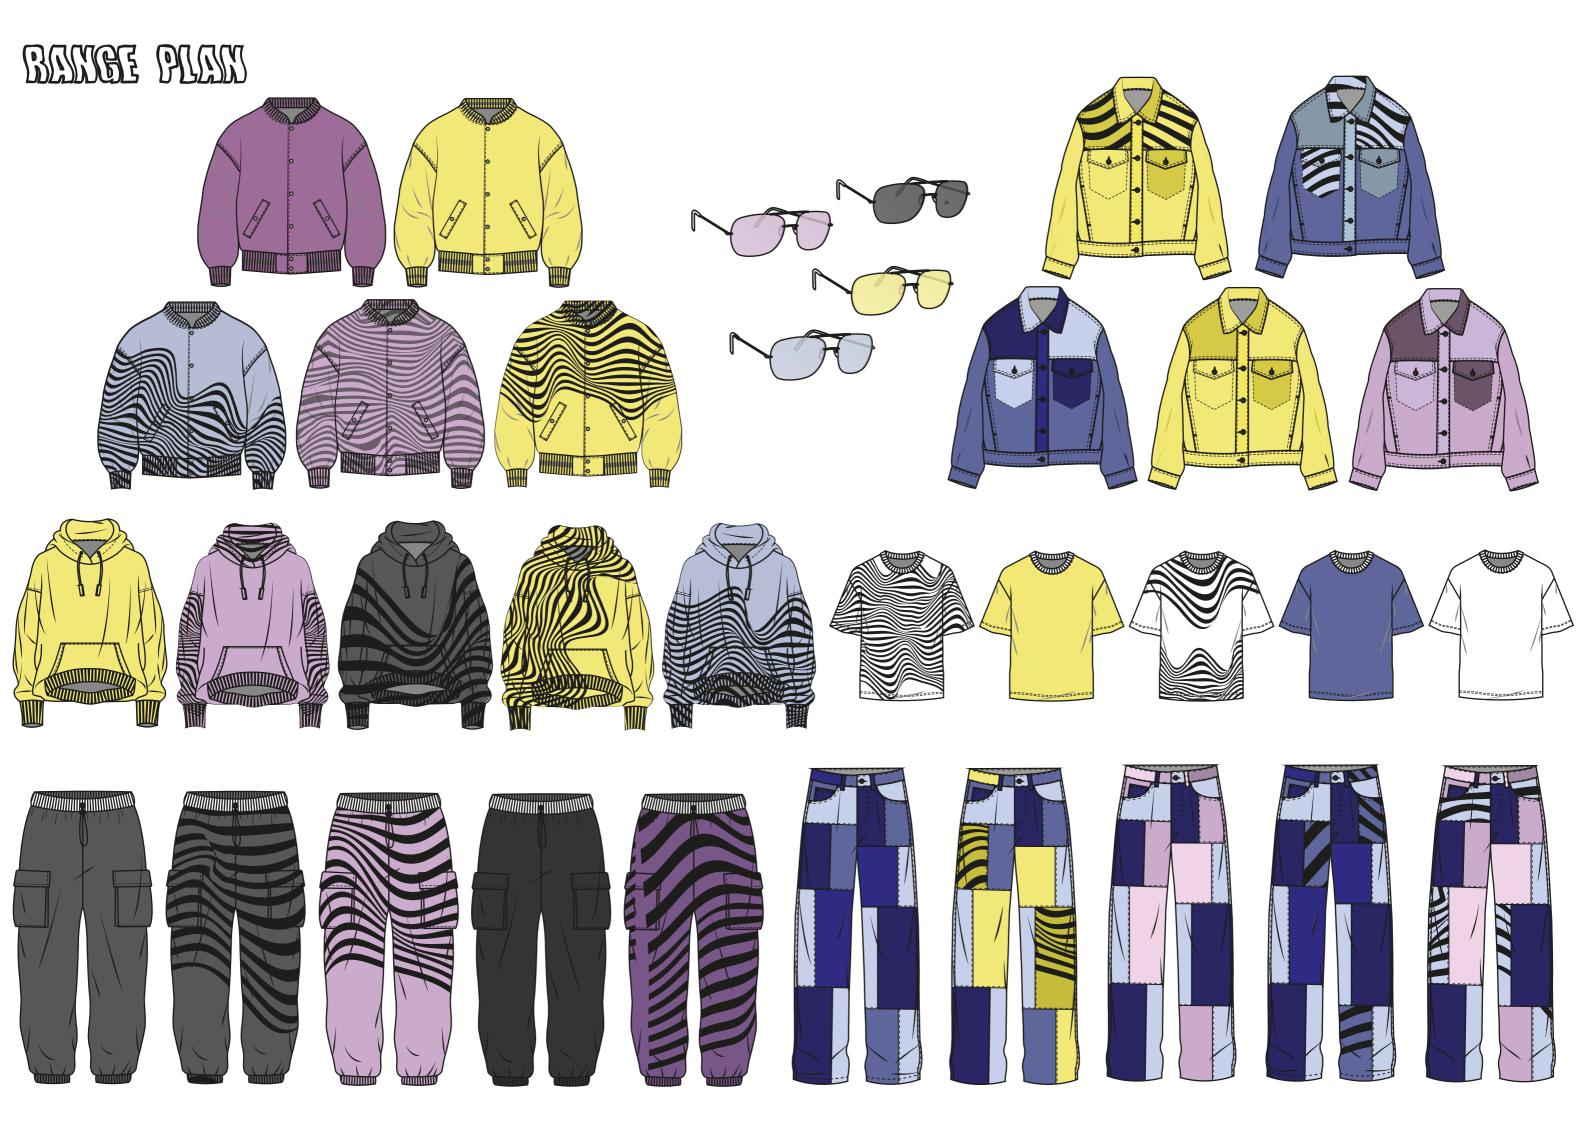

# COLOUR AND PRINT

## GOLETIN TUNE-OD

#### 1. OVERSIZED SHERPA FLEECE JACKET

Light blue sherpa fleece oversized jacket with pockets and top stitch detailing.

#### 2. LOOSE FIT HOODIE

Pastel yellow hoody with elasticated ribbed waistband and cuffs, featuring a black and white distorted line print.

#### 3. LOOSE FIT JOGGERS

Pastel yellow joggers with elasticated ribbed waistband and cuffs, featuring a black and white distorted line print.

#### 1. PATCHWORK DENIM JACKET

Patchwork denim jacket with a black and white distortion line print in sections. Finished with topstitch details.

Drop shoulder white t-shirt with a ribbed neckline.

#### 3. PATCHWORK DENIM JEANS

Patchwork denim jeans with a black and white distortion line print in sections. Constructed together with top stitch.

#### 1. OVERSIZED BOMBER JACKET

Pale purple oversized bomber jacket with elasticated waistband and cuffs.

Pastel yellow oversized hoodie with elasicated waistband and cuffs, featuring a pocket on the front.

#### 3. CARGO TROUSERS

Dark grey cargo trousers with a black and white distorted lines print. Featuring two bellow pockets and an elasticated waistband and cuffs.