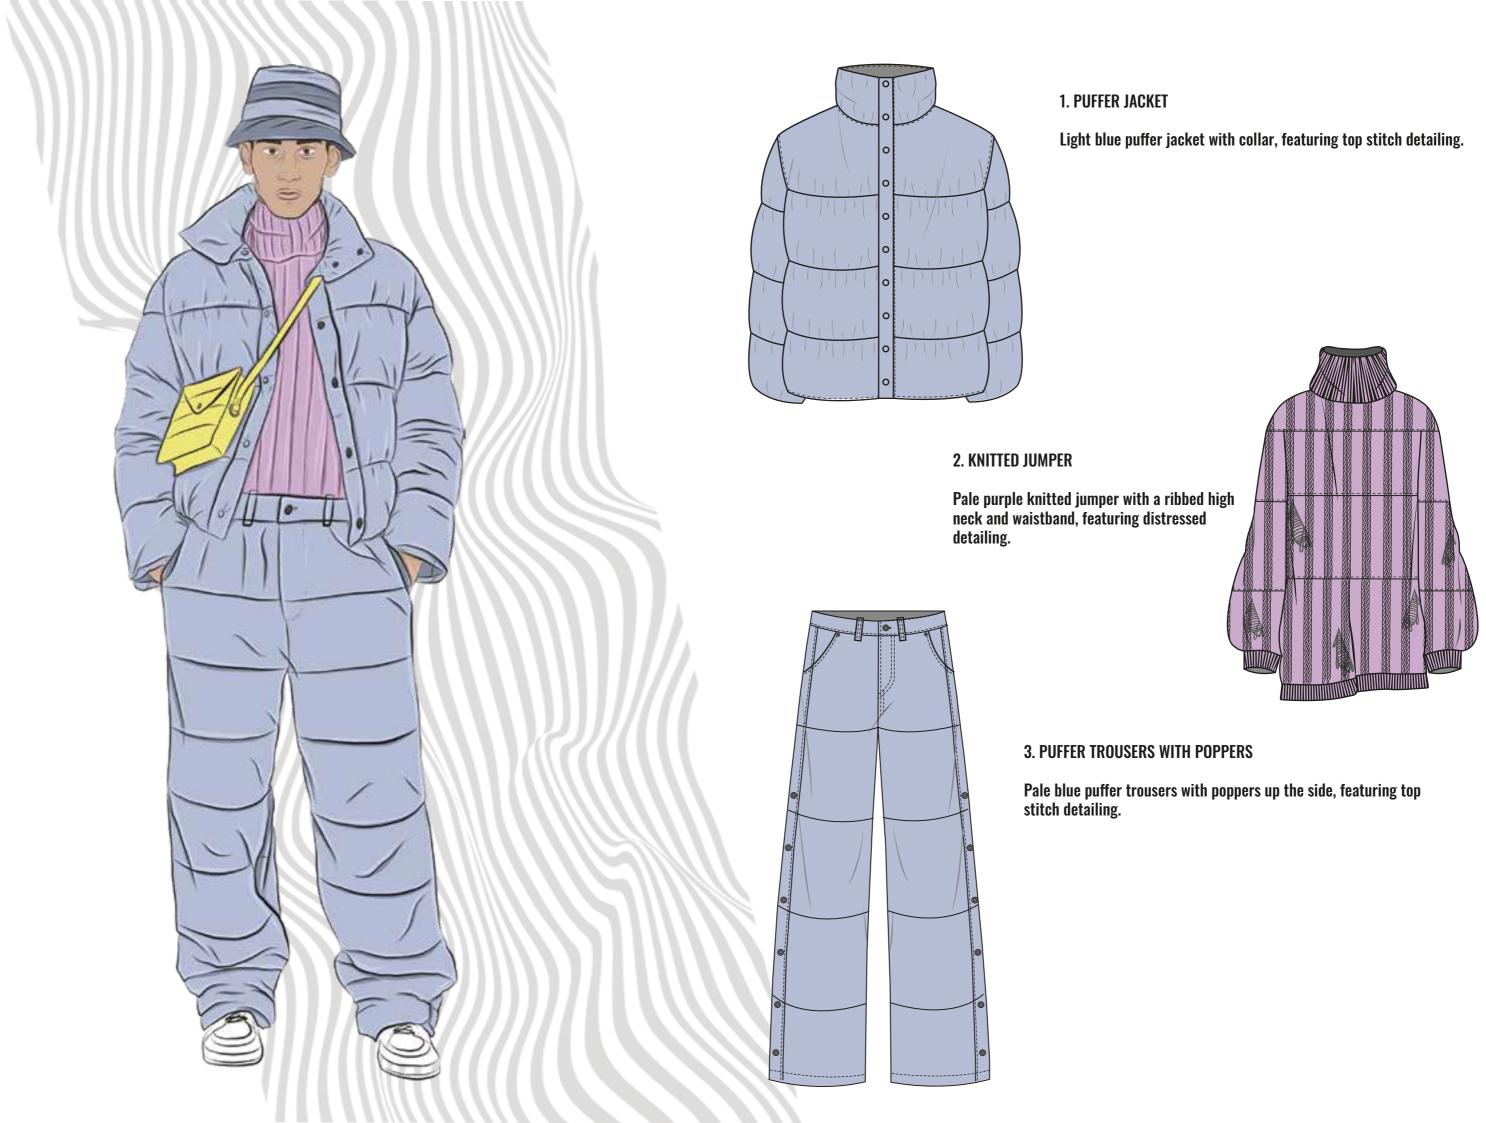

#### 1. OVERSIZED SHERPA FLEECE JACKET

Light blue sherpa fleece oversized jacket with pockets and top stitch detailing.

#### 2. LOOSE FIT HOODIE

Pastel yellow hoody with elasticated ribbed waistband and cuffs, featuring a black and white distorted line print.

#### 3. LOOSE FIT JOGGERS

Pastel yellow joggers with elasticated ribbed waistband and cuffs, featuring a black and white distorted line print.