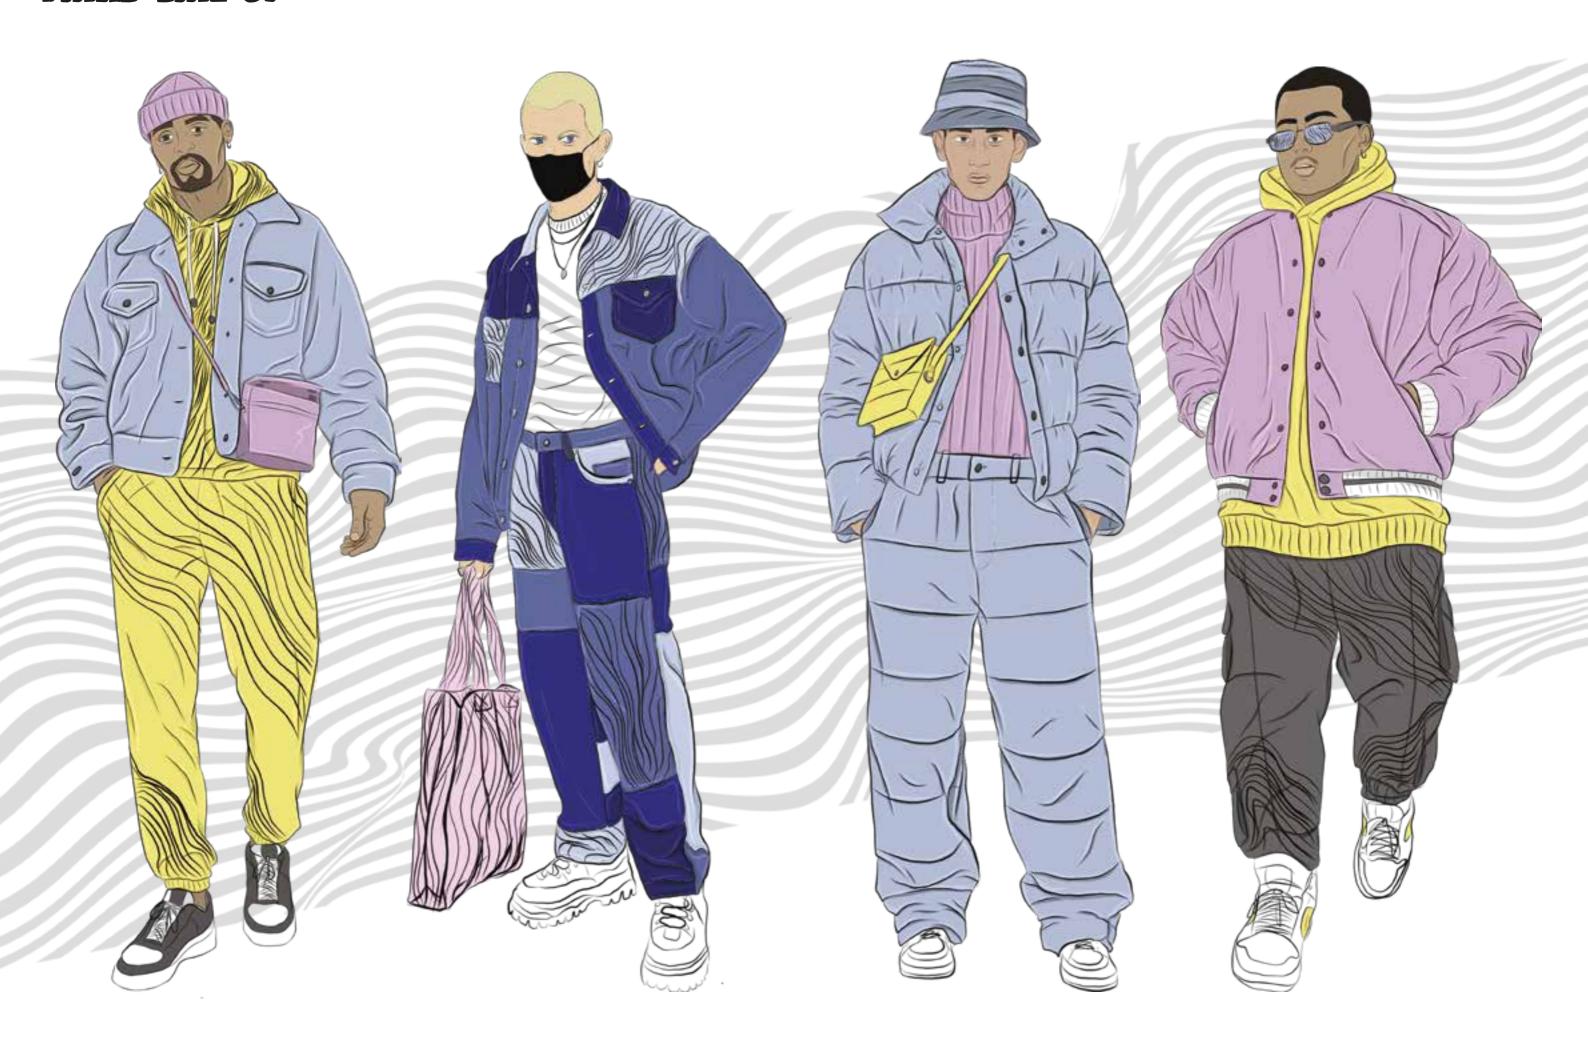

ELT POCKETS ON THE FRONT AND THE BUILT IN BACKPACK WILL BE TOP STITCHED ON. THE COAT WILL BE FULLY LINED.

#### 2. UPCYCLED JUMPER

DISTRESSED STYLE HIGH NECK JUMPER MADE FROM UPCYCLED KNITWEAR AND CONSTRUCTED TOGETHER BY OVERLOCK STITCHING.

THE JUMPER WILL BE OVERSIZED AND HAVE DIFFERENT STYLES OF KNIT.

#### 3. UPCYCLED DENIM JEANS

JEANS MADE USING UPCYCLED DENIM FROM OLD PAIRS OF JEANS. THEY WILL BE PATCHWORKED TOGETHER USING TOP STICH DETAILING AN THEN FRAYED TO GIVE A WORN LOOK. THE BACK POCKET WILL PURPOSELY BE TOP STITCHED ON THE WRONG WAY UP.

THE JEANS WILL BE EXTREMELY OVERSIZED IN LENGTH SO THEY GATHER UP OVER THE SHOE. THEY WILL ALSO FEATURE CONCRETE DETAILING ON THE BOTTOMS OF THE LEGS.









#### FINAL LINE UP















# COLOUR AND PRINT







## GOLETIN TUNE-OD





#### 1. OVERSIZED SHERPA FLEECE JACKET

Light blue sherpa fleece oversized jacket with pockets and top stitch detailing.

#### 2. LOOSE FIT HOODIE

Pastel yellow hoody with elasticated ribbed waistband and cuffs, featuring a black and white distorted line print.



#### 3. LOOSE FIT JOGGERS

Pastel yellow joggers with elasticated ribbed waistband and cuffs, featuring a black and white distorted line print.



#### 1. PATCHWORK DENIM JACKET

Patchwork denim jacket with a black and white distortion line print in sections. Finished with topstitch details.



Drop shoulder white t-shirt with a ribbed neckline.



#### 3. PATCHWORK DENIM JEANS

Patchwork denim jeans with a black and white distortion line print in sections. Constructed together with top stitch.







#### 1. OVERSIZED BOMBE