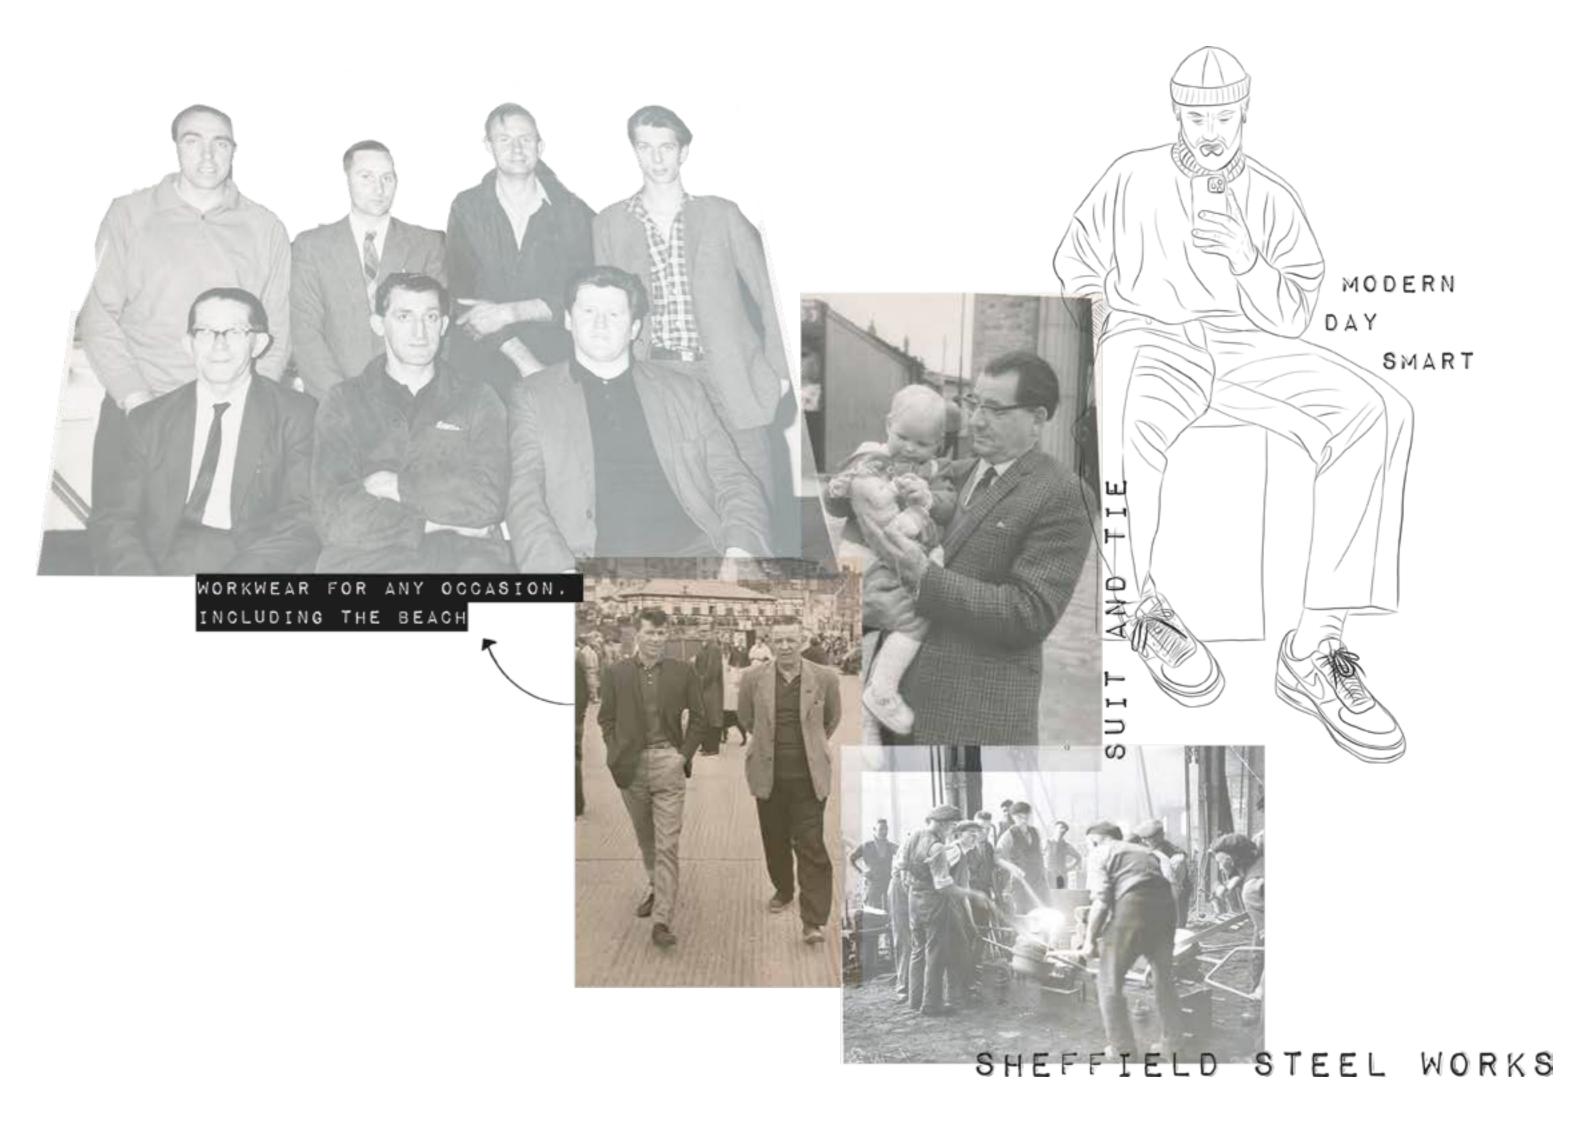

# MADE IN SHEFFIELD

ALICE ROY

COMPARING IT TO HOW THE MODERN DAY WORKING MAN DRESSES NOW AND HOW CLOTHING HAS CHANGED YET IS STILL VERY SIMILAR.

NOTHING CASUAL GROWING SWEATER VEST OVER SHIRT UP IN DRESSED SMART FOR Also married in Saturday were Mis sie Ratcliffe, a s EVERY OCCASION SCHOOL COAT LIKE WORK JACKET 12307-18734 SHEFFIELD GRANDAD E