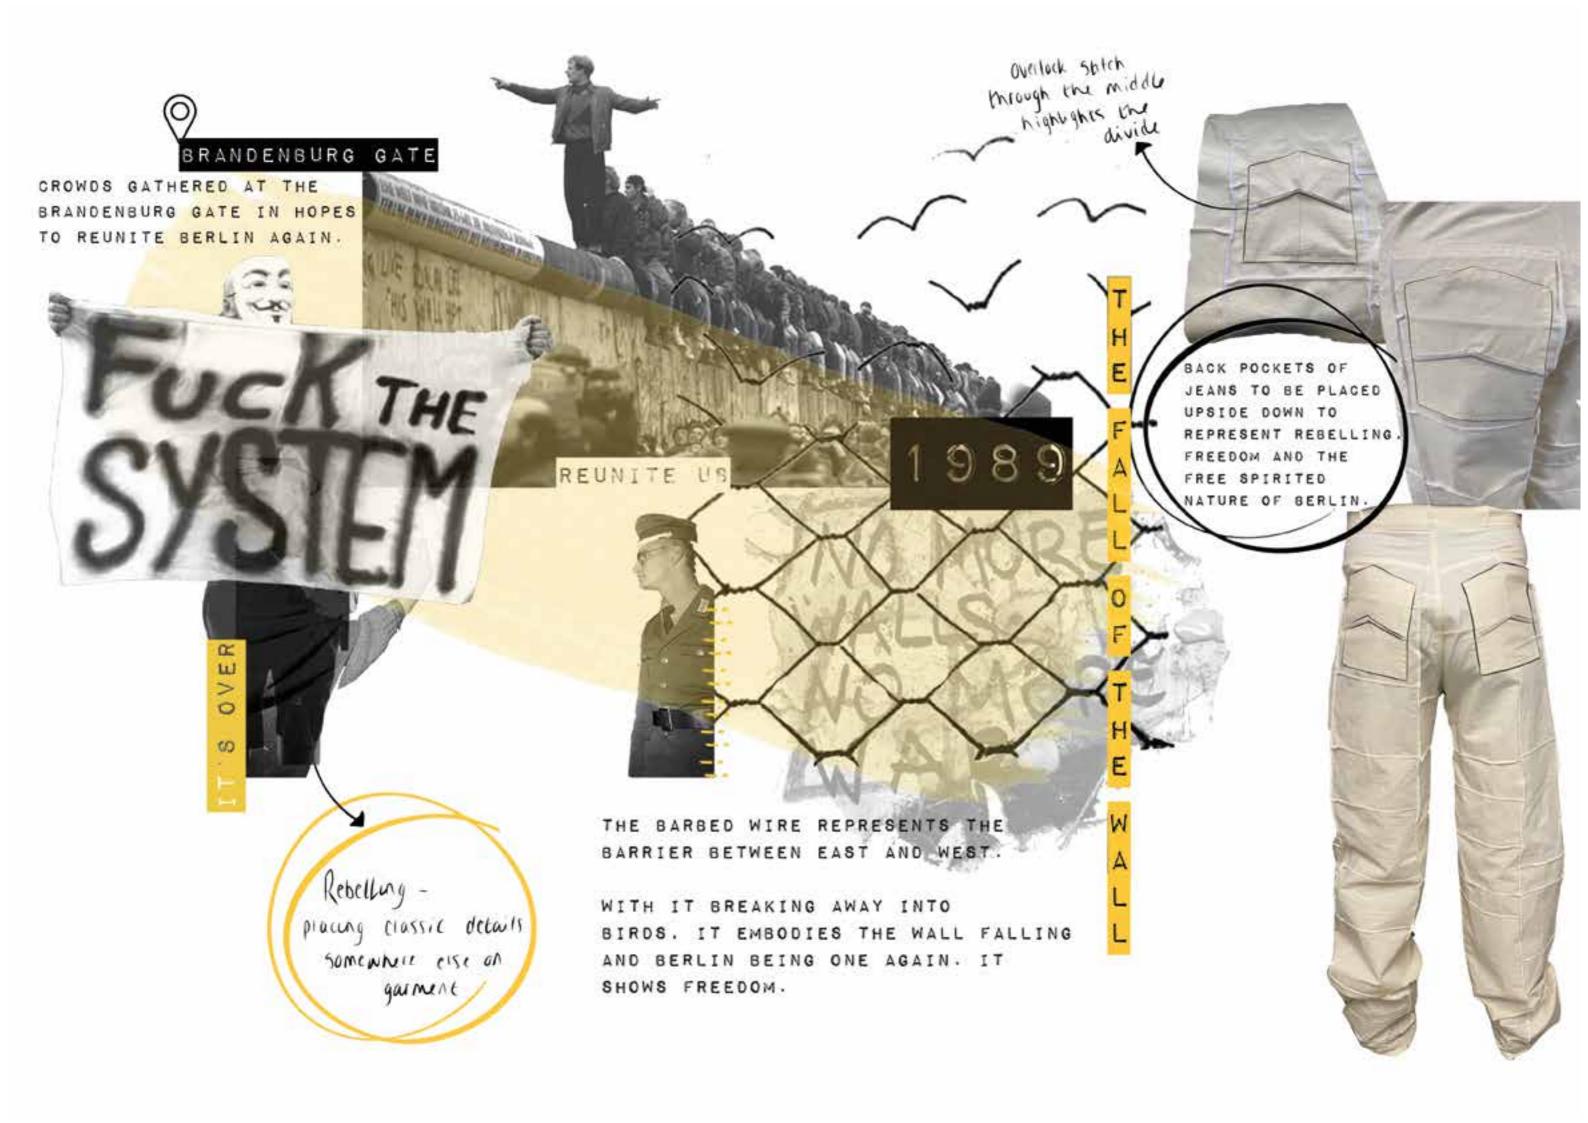

#### 3. UPCYCLED DENIM JEANS

JEANS MADE USING UPCYCLED DENIM FROM OLD PAIRS OF JEANS. THEY WILL BE PATCHWORKED TOGETHER USING TOP STICH DETAILING AN THEN FRAYED TO GIVE A WORN LOOK. THE BACK POCKET WILL PURPOSELY BE TOP STITCHED ON THE WRONG WAY UP.

THE JEANS WILL BE EXTREMELY OVERSIZED IN LENGTH SO THEY GATHER UP OVER THE SHOE.