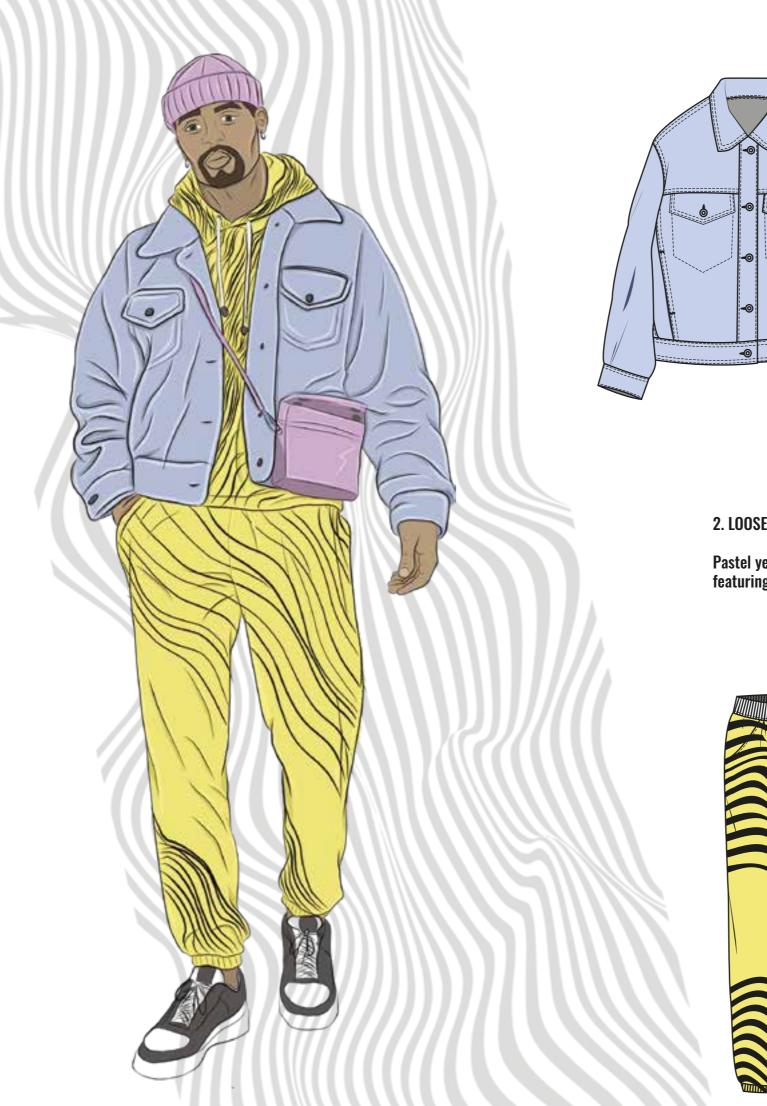

#### 2. LOOSE FIT HOODIE

Pastel yellow hoody with elasticated ribbed waistband and cuffs, featuring a black and white distorted line print.