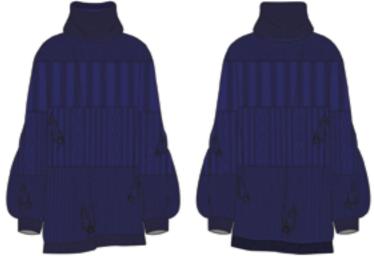

#### 2. CHUNKY KNIT JUMPER

DISTRESSED STYLE HIGH NECK
JUMPER MADE FROM NAVY CHUNK KNIT.
THE JUMPER WILL BE OVERSIZED AND
HAVE DIFFERENT STYLES OF KNIT.