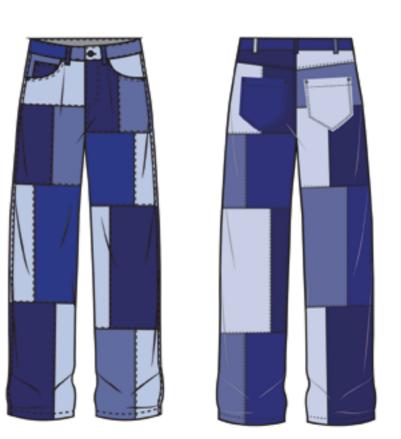

#### 3. UPCYCLED DENIM JEANS

JEANS MADE USING UPCYCLED DENIM FROM OLD PAIRS OF JEANS. THEY WILL BE PATCHWORKED TOGETHER USING TOP STICH DETAILING AN THEN FRAYED TO GIVE A WORN LOOK. THE BACK POCKET WILL PURPOSELY BE TOP STITCHED ON THE WRONG WAY UP.

THE JEANS WILL BE EXTREMELY OVERSIZED IN LENGTH SO THEY GATHER UP OVER THE SHOE. THEY WILL ALSO FEATURE CONCRETE DETAILING ON THE BOTTOMS OF THE LEGS.