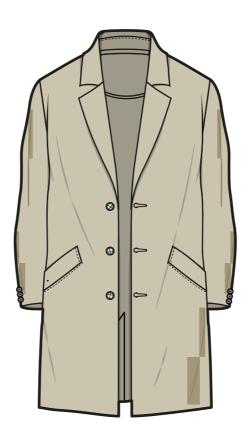

### 3. CARGO TROUSERS

Dark grey cargo trousers with a black and white distorted lines print. Featuring two bellow pockets and an elasticated waistband and cuffs.



# MADE IN SHEFFIELD

ALICE ROY



COMPARING IT TO HOW THE MODERN DAY WORKING MAN DRESSES NOW AND HOW CLOTHING HAS CHANGED YET IS STILL VERY SIMILAR.

NOTHING CASUAL GROWING SWEATER VEST OVER SHIRT UP IN DRESSED SMART FOR Also married in Saturday were Mis sie Ratcliffe, a s EVERY OCCASION SCHOOL COAT LIKE WORK JACKET 12307-18734 SHEFFIELD GRANDAD E













#### 1. OVERSIZED SUIT JACKET

CHOCOLATE BROWN OVERSIZED SUIT JACKET WITH POCKET DETAILING AND BUTTONS.



WHITE T-SHIRT WITH RIBBED NECKLINE.



#### 3. OVERSIZED TAILORED SHORTS

CHOCOLATE BROWN TAILORED SHORTS WITH A ROLLED HEM AND POCKET DETAILS.



#### LOOK TWO





#### 1. TAILORED OVERCOAT

STONE OVERCOAT WITH BUTTON AND POCKET DETAILING.

#### 2. KNITTED JUMPER

DARK KAHKI KNITTED JUMPER WITH RIBBED NECK, WASITBAND AND CUFFS.



#### 3. TAILORED TROUSERS

GREY TAILORED CROPPED TROUSER WITH WASITBAND AND POCKETS.



#### LOOK THREE



#### 1. KNITTED SWEATER VEST

KNITTED SWEATER VEST WITH CHUNKY STYLE KNIT AND WIDE RIB NECK AND COLLAR.



WHITE OVERSIZED SHIRT WITH CURVED HEM, COLLAR AND BUTTONS.





GREY TAILORED CROPPED TROUSER WITH WASITBAND AND POCKETS.