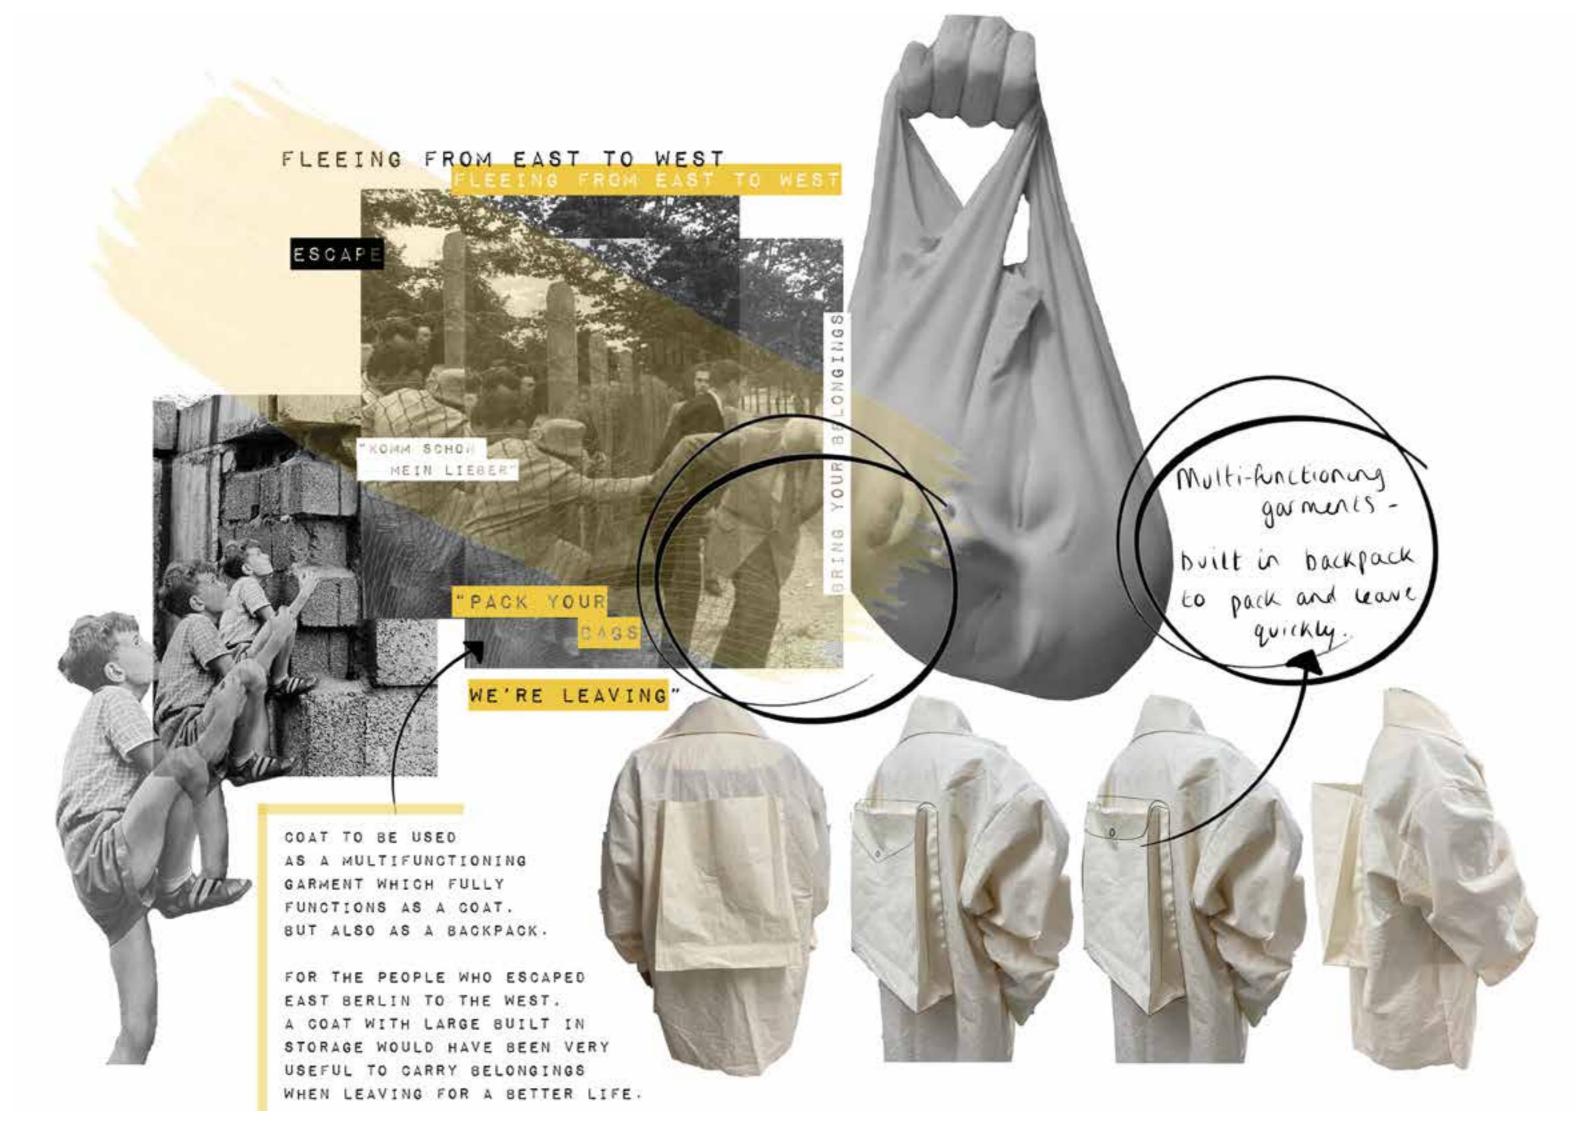

#### 1. OVERSIZED COAT

OVERSIZED COAT WITH BUILT-IN
BACKPACK. IT WILL BE MADE OUT OF A
MUSTARD TEDDY FAUX FUR FABRIC AND FEATURE
CONCRETE DETAILS. IT WILL BE FINISHED WITH
BLACK/GREY BUTTONS AND A SILVER POPPER ON
THE BACK.

IT WILL HAVE TWO WELT POCKETS ON THE FRONT AND THE BUILT IN BACKPACK WILL BE TOP STITCHED ON. THE COAT WILL BE FULLY LINED.