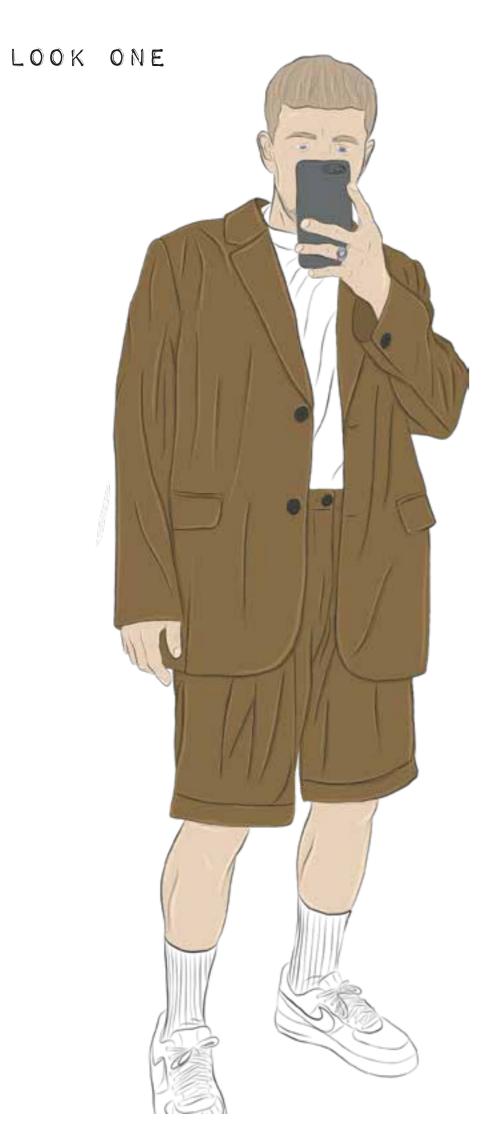

#### 1. OVERSIZED SUIT JACKET

CHOCOLATE BROWN OVERSIZED SUIT JACKET WITH POCKET DETAILING AND BUTTONS.

WHITE T-SHIRT WITH RIBBED NECKLINE.

#### 3. OVERSIZED TAILORED SHORTS

CHOCOLATE BROWN TAILORED SHORTS WITH A ROLLED HEM AND POCKET DETAILS.