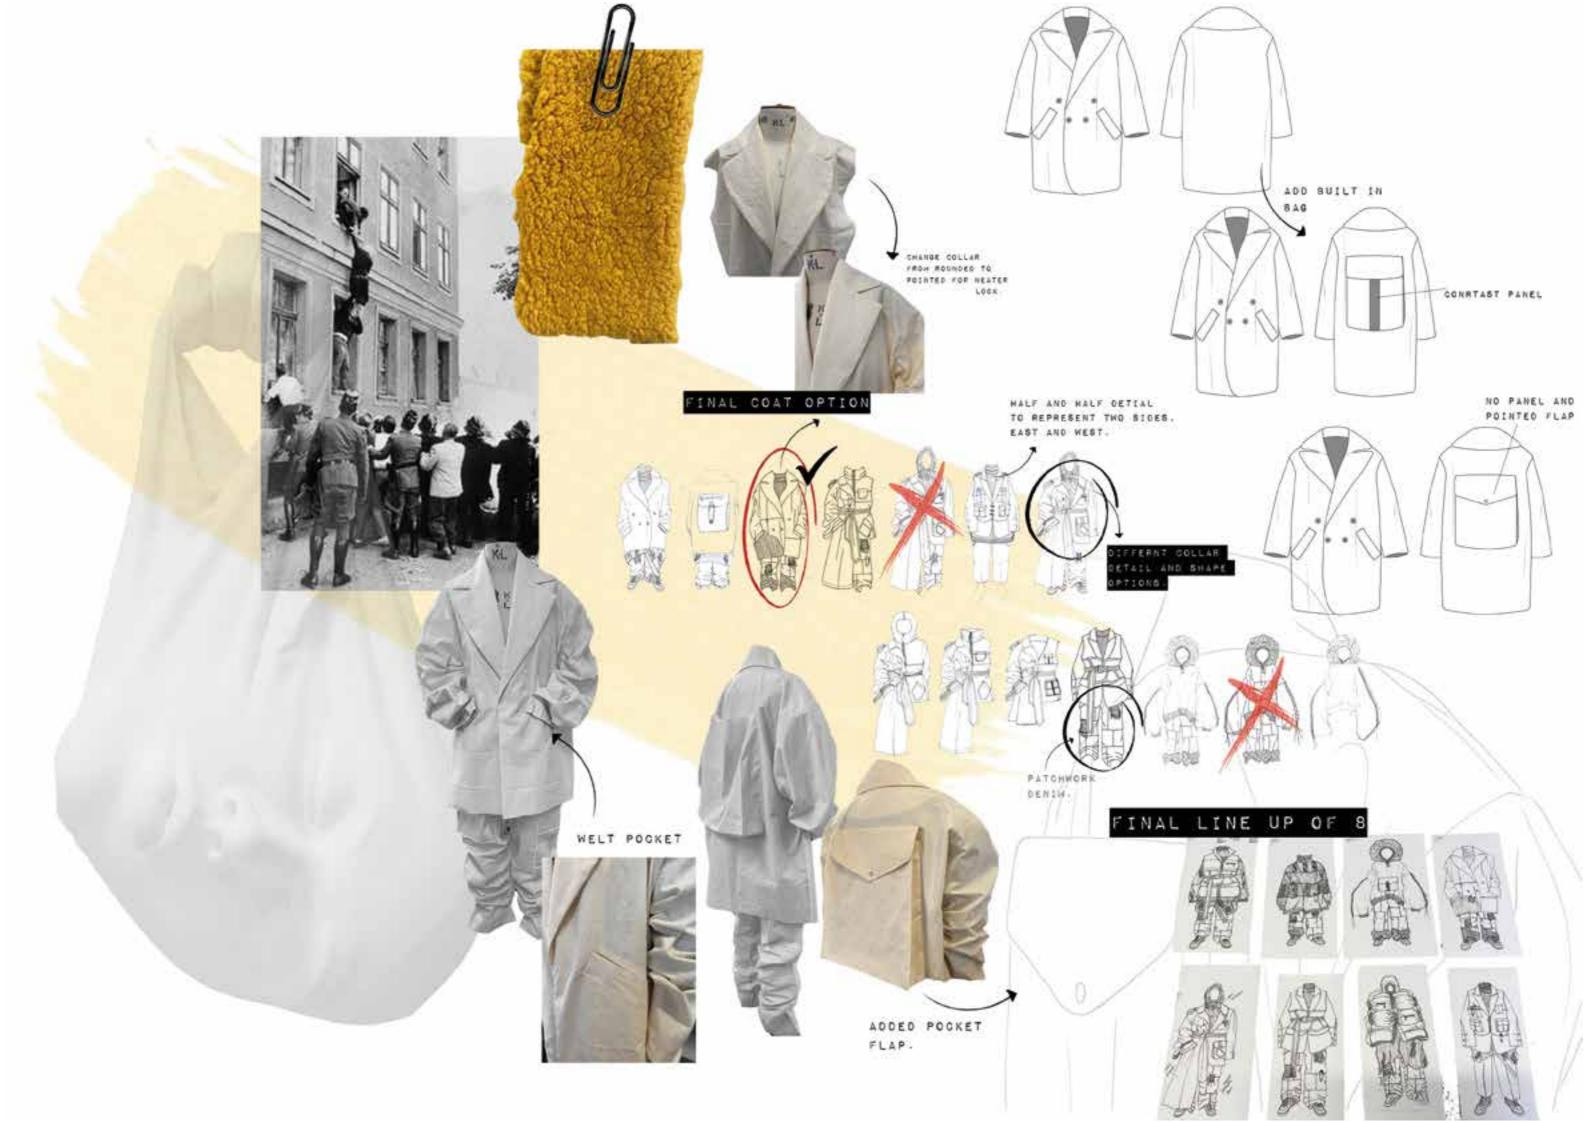

#### 1. OVERSIZED COAT

OVERSIZED COAT WITH BUILT-IN
BACKPACK. IT WILL BE MADE OUT OF A
MUSTARD TEDDY FAUX FUR FABRIC AND FEATURE
CONCRETE DETAILS. IT WILL BE FINISHED WITH
BLACK/GREY BUTTONS AND A SILVER POPPER ON
THE BACK.

IT WILL HAVE TWO WELT POCKETS ON THE FRONT AND THE BUILT IN BACKPACK WILL BE TOP STITCHED ON. THE COAT WILL BE FULLY LINED.