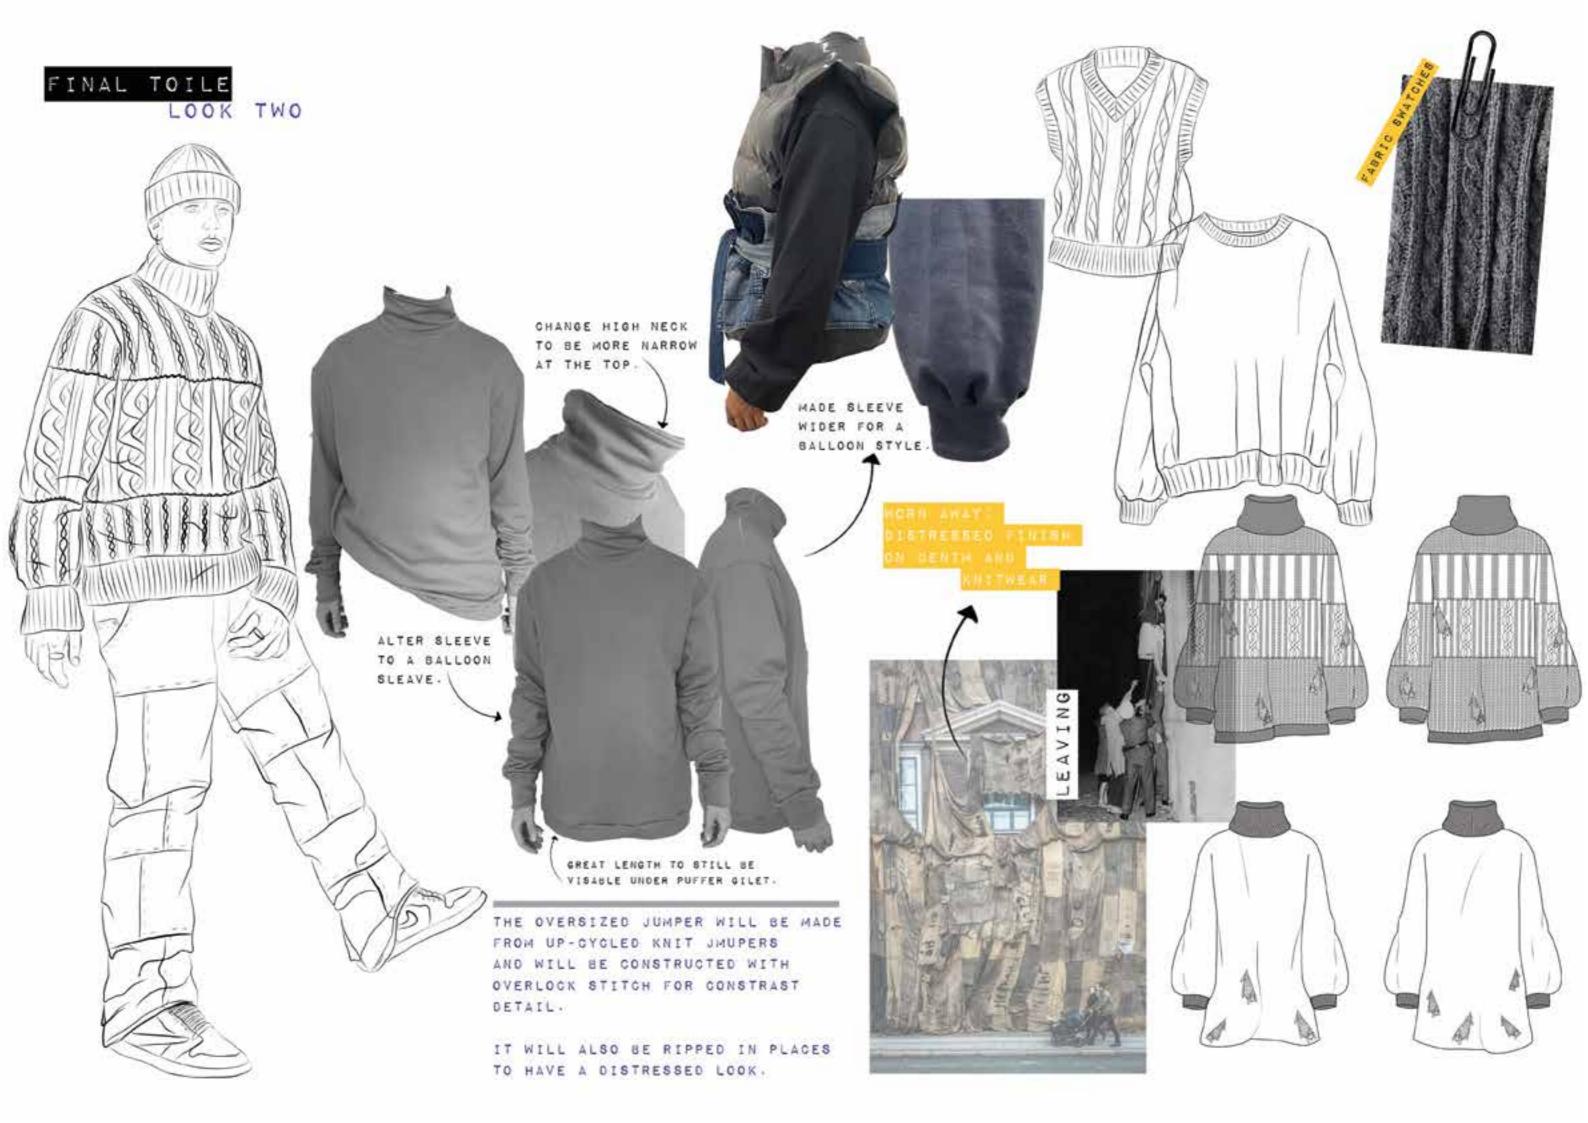

#### 2. CHUNKY KNIT JUMPER

DISTRESSED STYLE HIGH NECK
JUMPER MADE FROM NAVY CHUNK KNIT.
THE JUMPER WILL BE OVERSIZED AND
HAVE DIFFERENT STYLES OF KNIT.

#### 2. UPCYCLED JUMPER

DISTRESSED STYLE HIGH NECK JUMPER MADE FROM UPCYCLED KNITWEAR AND CONSTRUCTED TOGETHER BY OVERLOCK STITCHING.

THE JUMPER WILL BE OVERSIZED AND HAVE DIFFERENT STYLES OF KNIT.

#### 3. UPCYCLED DENIM JEANS

JEANS MADE USING UPCYCLED DENIM FROM OLD PAIRS OF JEANS. THEY WILL BE PATCHWORKED TOGETHER USING TOP STICH DETAILING AN THEN FRAYED TO GIVE A WORN LOOK. THE BACK POCKET WILL PURPOSELY BE TOP STITCHED ON THE WRONG WAY UP.

THE JEANS WILL BE EXTREMELY OVERSIZED IN LENGTH SO THEY GATHER UP OVER THE SHOE. THEY WILL ALSO FEATURE CONCRETE DETAILING ON THE BOTTOMS OF THE LEGS.