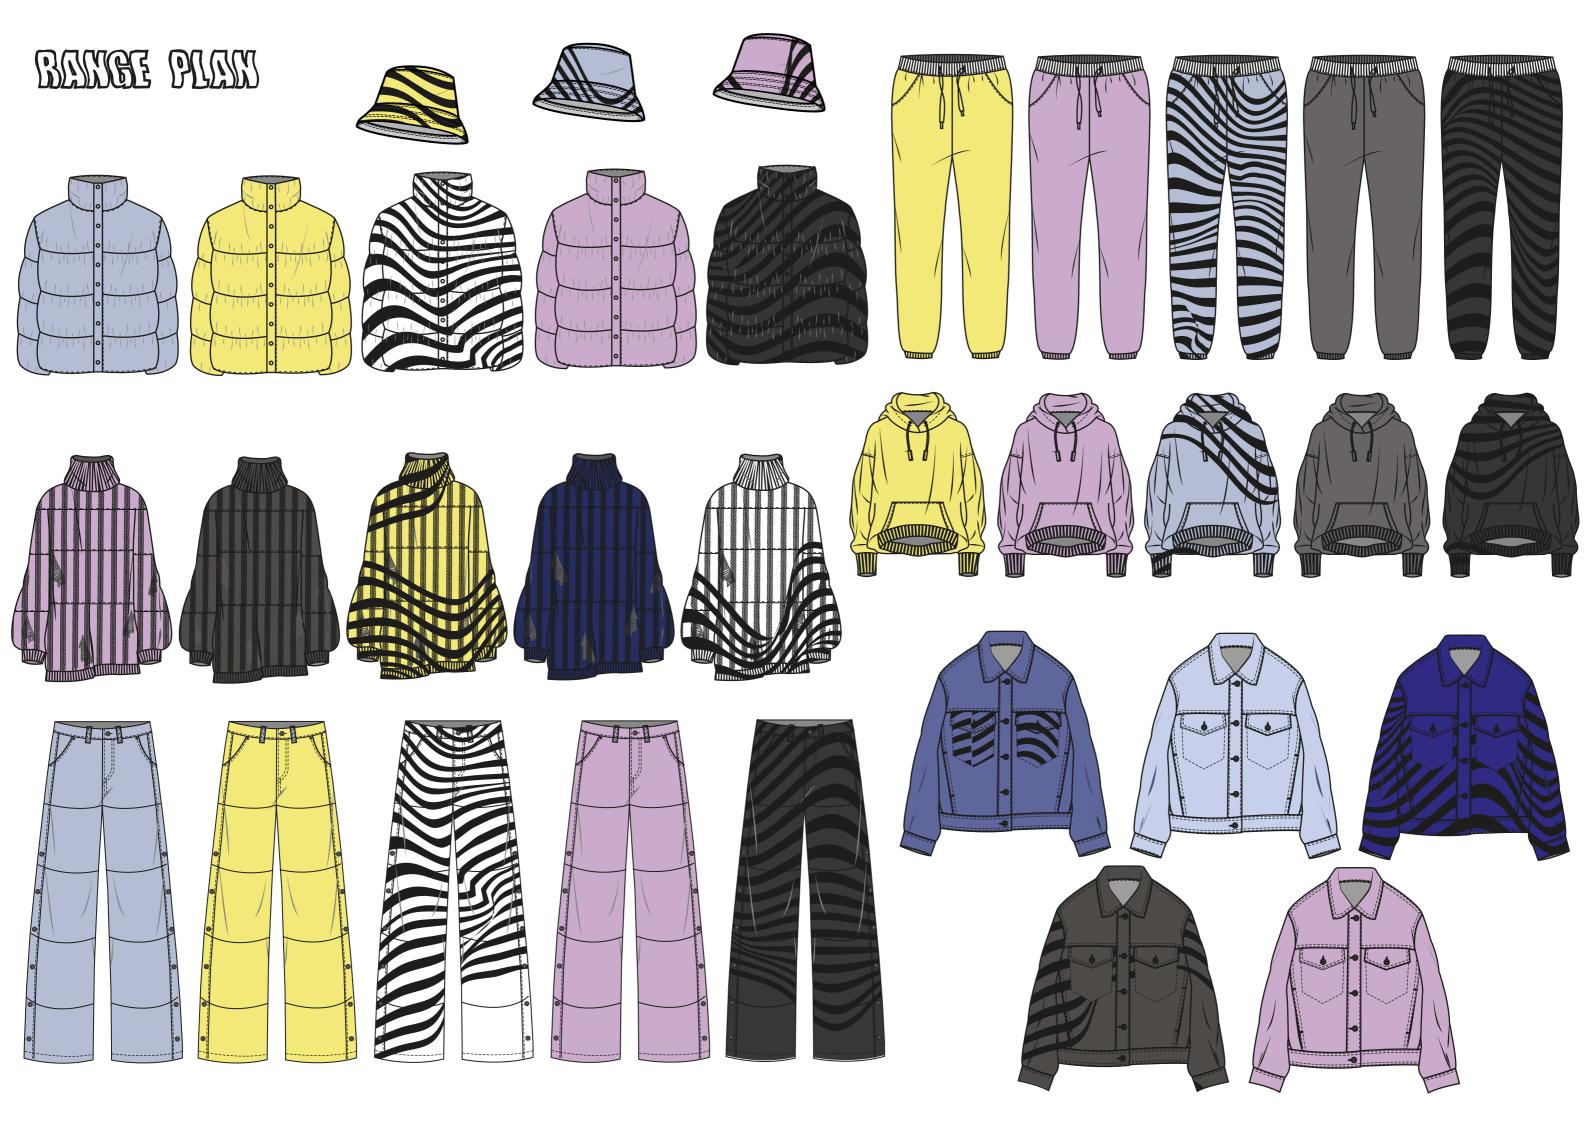

# COLOUR AND PRINT

## GOLETIN TUNE-OD

#### 1. OVERSIZED SHERPA FLEECE JACKET

Light blue sherpa fleece oversized jacket with pockets and top stitch detailing.

#### 2. LOOSE FIT HOODIE

Pastel yellow hoody with elasticated ribbed waistband and cuffs, featuring a black and white distorted line print.

#### 3. LOOSE FIT JOGGERS

Pastel yellow joggers with elasticated ribbed waistband and cuffs, featuring a black and white distorted line print.

#### 1. PATCHWORK DENIM JACKET

Patchwork denim jacket with a black and white distortion line print in sections. Finished with topstitch details.

Drop shoulder white t-shirt with a ribbed neckline.

#### 3. PATCHWORK DENIM JEANS

Patchwork denim jeans with a black and white distortion line print in sections. Constructed together with top stitch.

#### 1. OVERSIZED BOMBER JACKET

Pale purple oversized bomber jacket with elasticated waistband and cuffs.

Pastel yellow oversized hoodie with elasicated waistband and cuffs, featuring a pocket on the front.

#### 3. CARGO TROUSERS

Dark grey cargo trousers with a black and white distorted lines print. Featuring two bellow pockets and an elasticated waistband and cuffs.