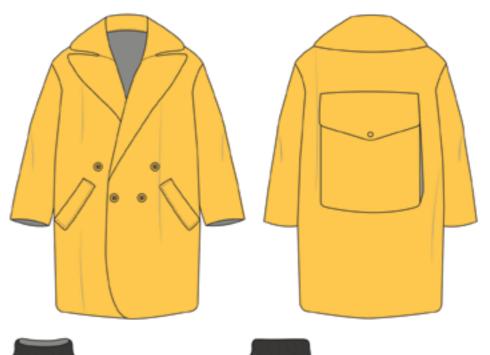

#### 1. OVERSIZED COAT

OVERSIZED COAT WITH BUILT-IN
BACKPACK. IT WILL BE MADE OUT OF A
MUSTARD TEDDY FAUX FUR FABRIC AND FEATURE
CONCRETE DETAILS. IT WILL BE FINISHED WITH
BLACK/GREY BUTTONS AND A SILVER POPPER ON
THE BACK.

IT WILL HAVE TWO WELT POCKETS ON THE FRONT AND THE BUILT IN BACKPACK WILL BE TOP STITCHED ON. THE COAT WILL BE FULLY LINED.