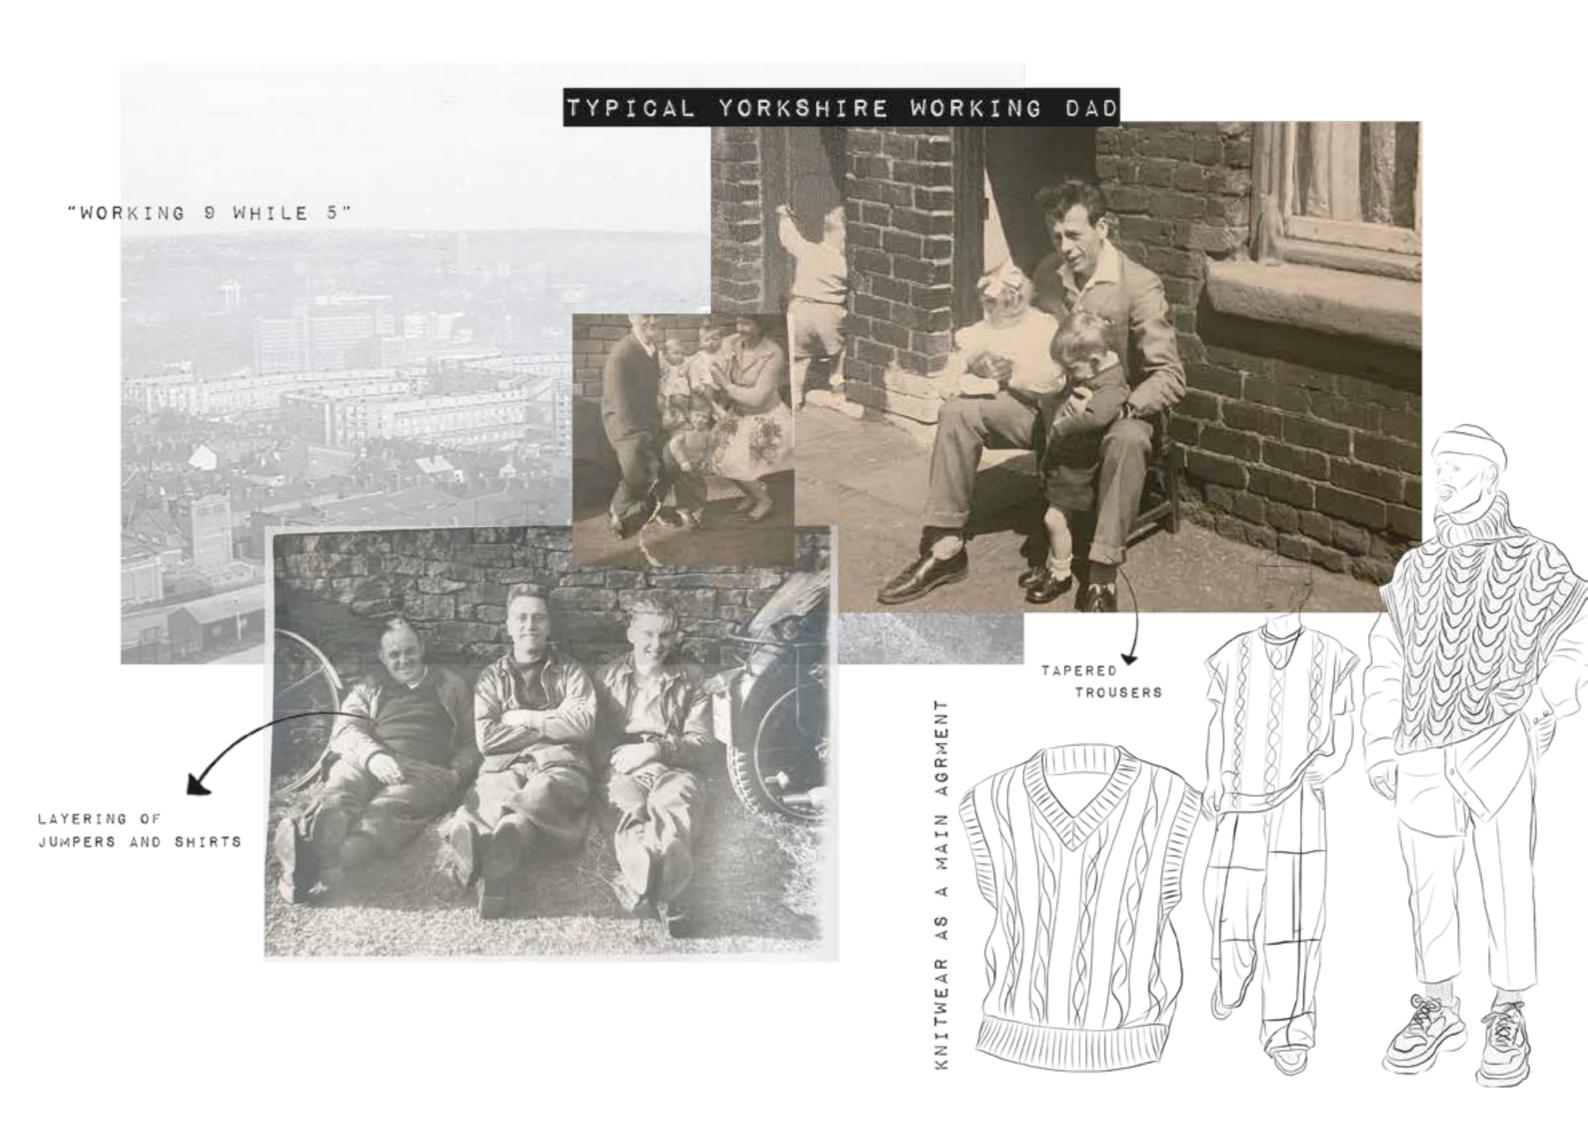

# MADE IN SHEFFIELD

ALICE ROY

COMPARING IT TO HOW THE MODERN DAY WORKING MAN DRESSES NOW AND HOW CLOTHING HAS CHANGED YET IS STILL VERY SIMILAR.

NOTHING CASUAL GROWING SWEATER VEST OVER SHIRT UP IN DRESSED SMART FOR Also married in Saturday were Mis sie Ratcliffe, a s EVERY OCCASION SCHOOL COAT LIKE WORK JACKET 12307-18734 SHEFFIELD GRANDAD E