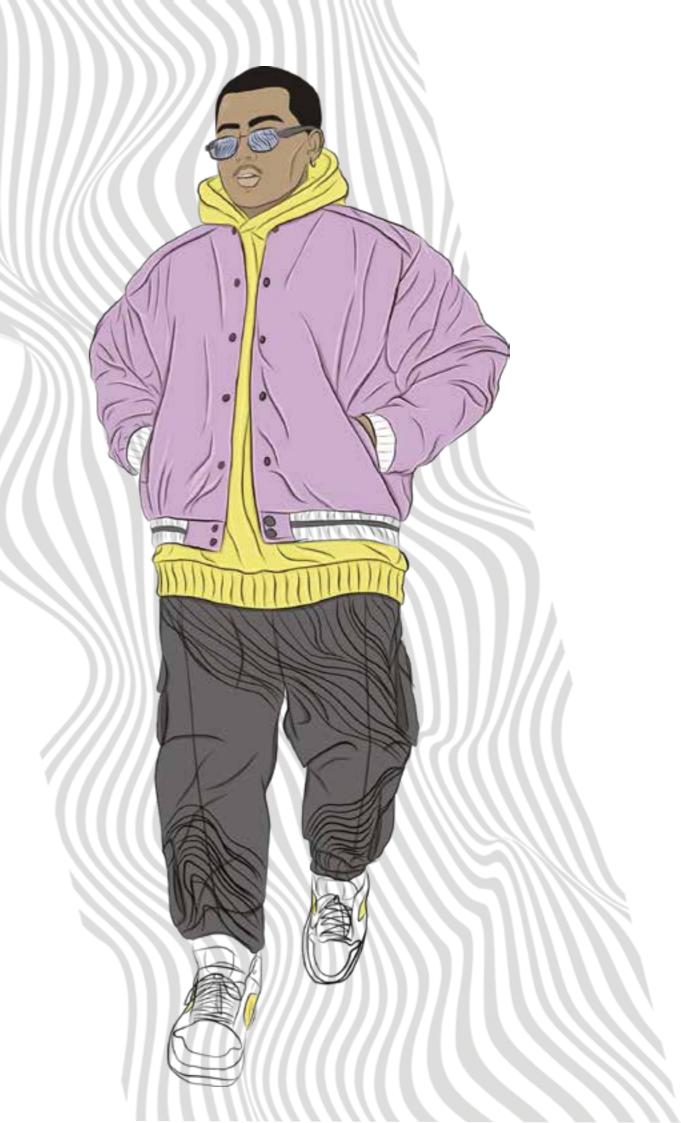

#### 1. OVERSIZED BOMBER JACKET

Pale purple oversized bomber jacket with elasticated waistband and cuffs.

Pastel yellow oversized hoodie with elasicated waistband and cuffs, featuring a pocket on the front.

#### 3. CARGO TROUSERS

Dark grey cargo trousers with a black and white distorted lines print. Featuring two bellow pockets and an elasticated waistband and cuffs.