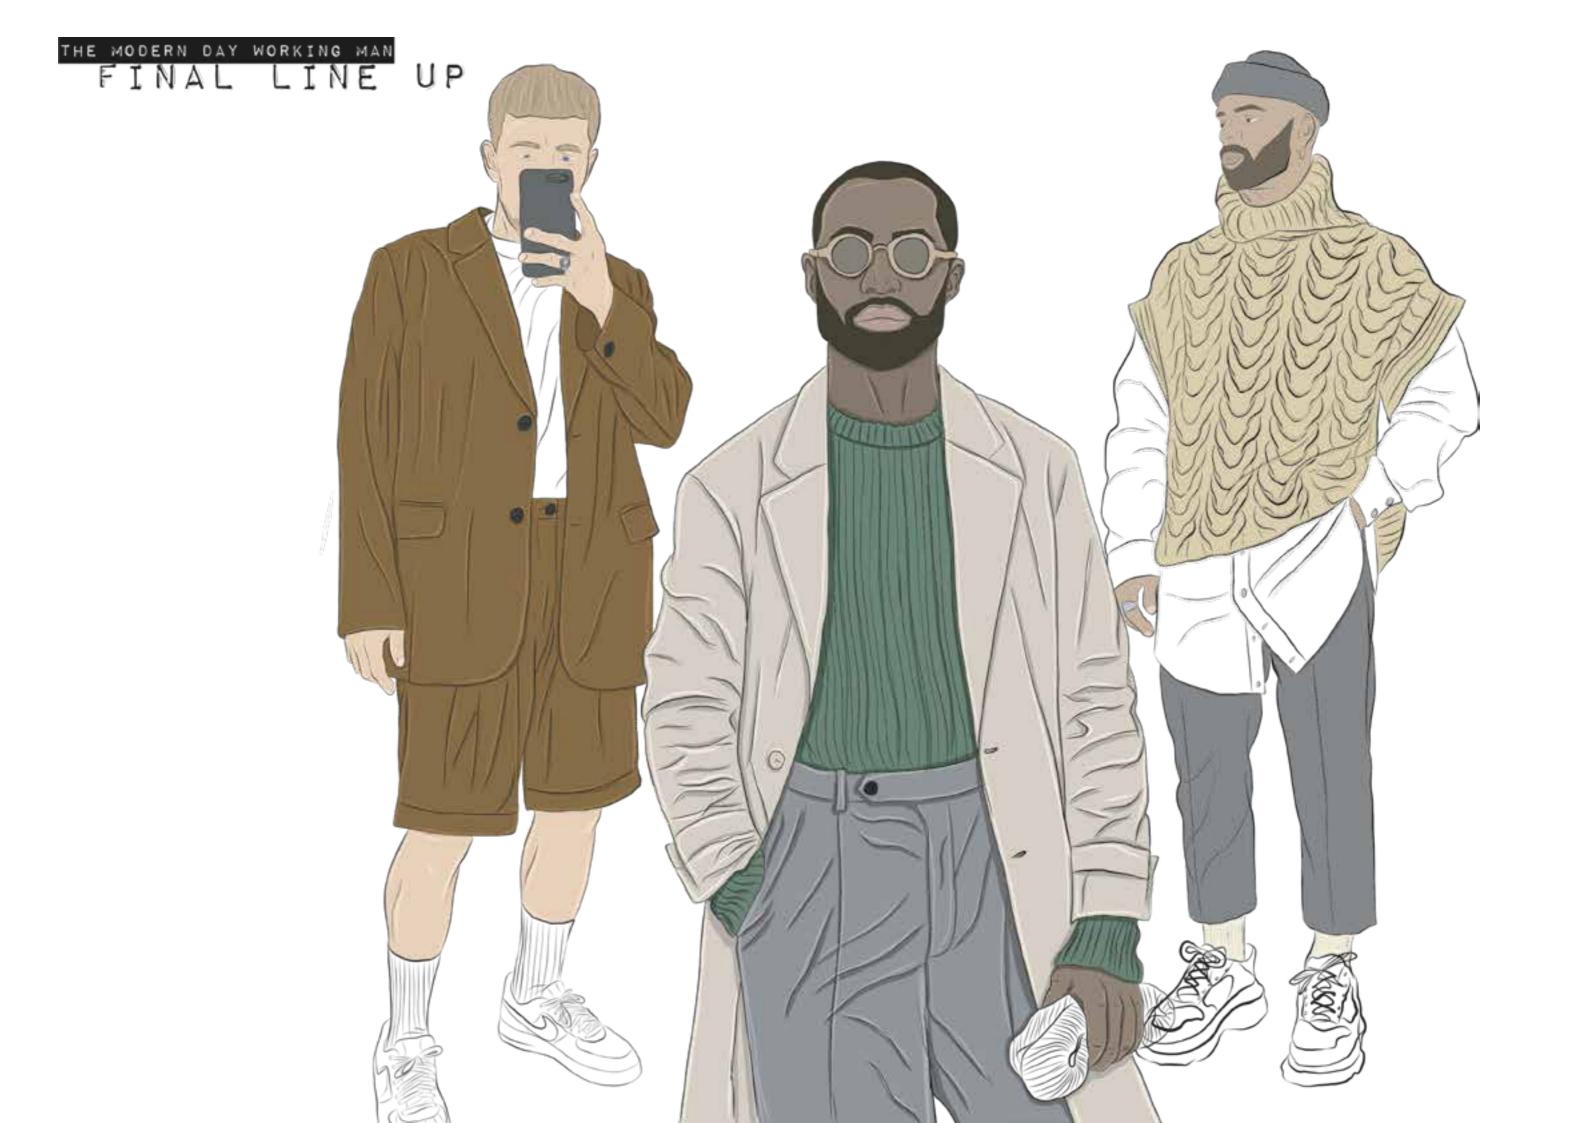

#### FINAL LINE UP

#### 1. OVERSIZED SUIT JACKET

CHOCOLATE BROWN OVERSIZED SUIT JACKET WITH POCKET DETAILING AND BUTTONS.

WHITE T-SHIRT WITH RIBBED NECKLINE.

#### 3. OVERSIZED TAILORED SHORTS

CHOCOLATE BROWN TAILORED SHORTS WITH A ROLLED HEM AND POCKET DETAILS.

#### 1. TAILORED OVERCOAT

STONE OVERCOAT WITH BUTTON AND POCKET DETAILING.

#### 2. KNITTED JUMPER

DARK KAHKI KNITTED JUMPER WITH RIBBED NECK, WASITBAND AND CUFFS.

#### 3. TAILORED TROUSERS

GREY TAILORED CROPPED TROUSER WITH WASITBAND AND POCKETS.

#### 1. KNITTED SWEATER VEST

KNITTED SWEATER VEST WITH CHUNKY STYLE KNIT AND WIDE RIB NECK AND COLLAR.

WHITE OVERSIZED SHIRT WITH CURVED HEM, COLLAR AND BUTTONS.

GREY TAILORED CROPPED TROUSER WITH WASITBAND AND POCKETS.