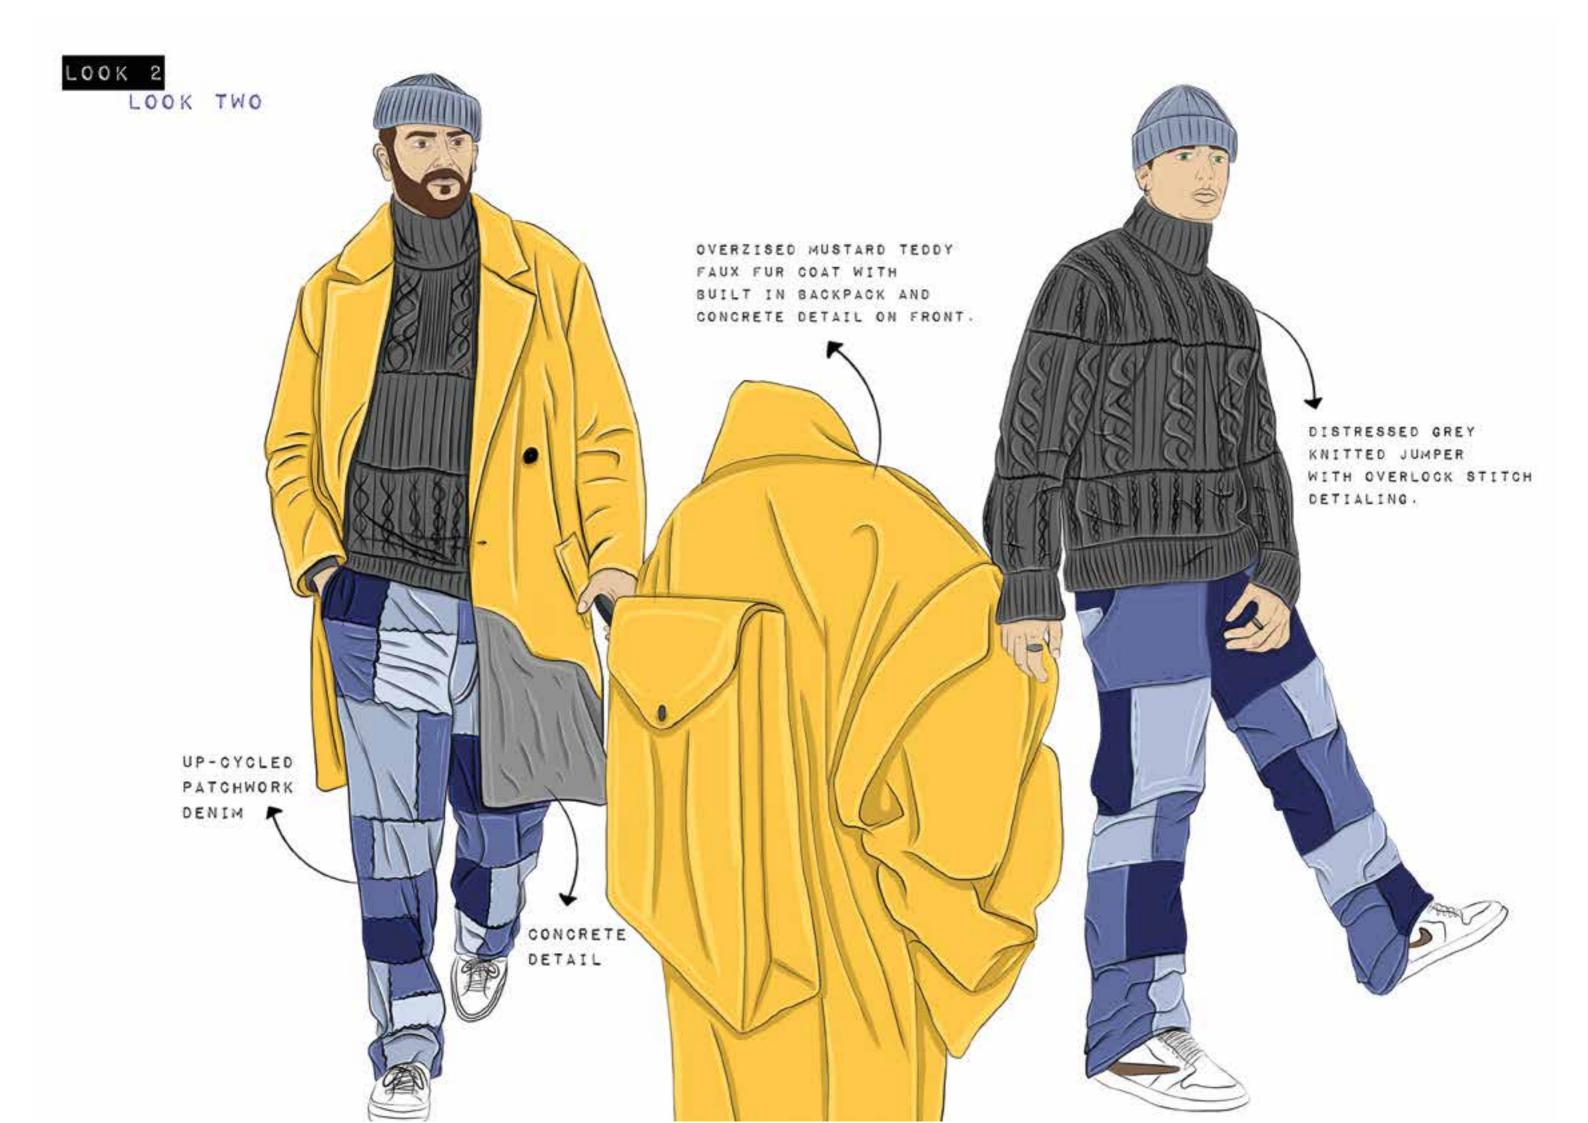

#### 1. OVERSIZED COAT

OVERSIZED COAT WITH BUILT-IN
BACKPACK. IT WILL BE MADE OUT OF A
MUSTARD TEDDY FAUX FUR FABRIC AND FEATURE
CONCRETE DETAILS. IT WILL BE FINISHED WITH
BLACK/GREY BUTTONS AND A SILVER POPPER ON
THE BACK.

IT WILL HAVE TWO WELT POCKETS ON THE FRONT AND THE BUILT IN BACKPACK WILL BE TOP STITCHED ON. THE COAT WILL BE FULLY LINED.

#### 2. UPCYCLED JUMPER

DISTRESSED STYLE HIGH NECK JUMPER MADE FROM UPCYCLED KNITWEAR AND CONSTRUCTED TOGETHER BY OVERLOCK STITCHING.

THE JUMPER WILL BE OVERSIZED AND HAVE DIFFERENT STYLES OF KNIT.

#### 3. UPCYCLED DENIM JEANS

JEANS MADE USING UPCYCLED DENIM FROM OLD PAIRS OF JEANS. THEY WILL BE PATCHWORKED TOGETHER USING TOP STICH DETAILING AN THEN FRAYED TO GIVE A WORN LOOK. THE BACK POCKET WILL PURPOSELY BE TOP STITCHED ON THE WRONG WAY UP.

THE JEANS WILL BE EXTREMELY OVERSIZED IN LENGTH SO THEY GATHER UP OVER THE SHOE. THEY WILL ALSO FEATURE CONCRETE DETAILING ON THE BOTTOMS OF THE LEGS.