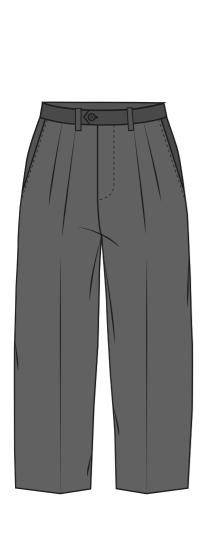

#### 3. TAILORED TROUSERS

GREY TAILORED CROPPED TROUSER WITH WASITBAND AND POCKETS.