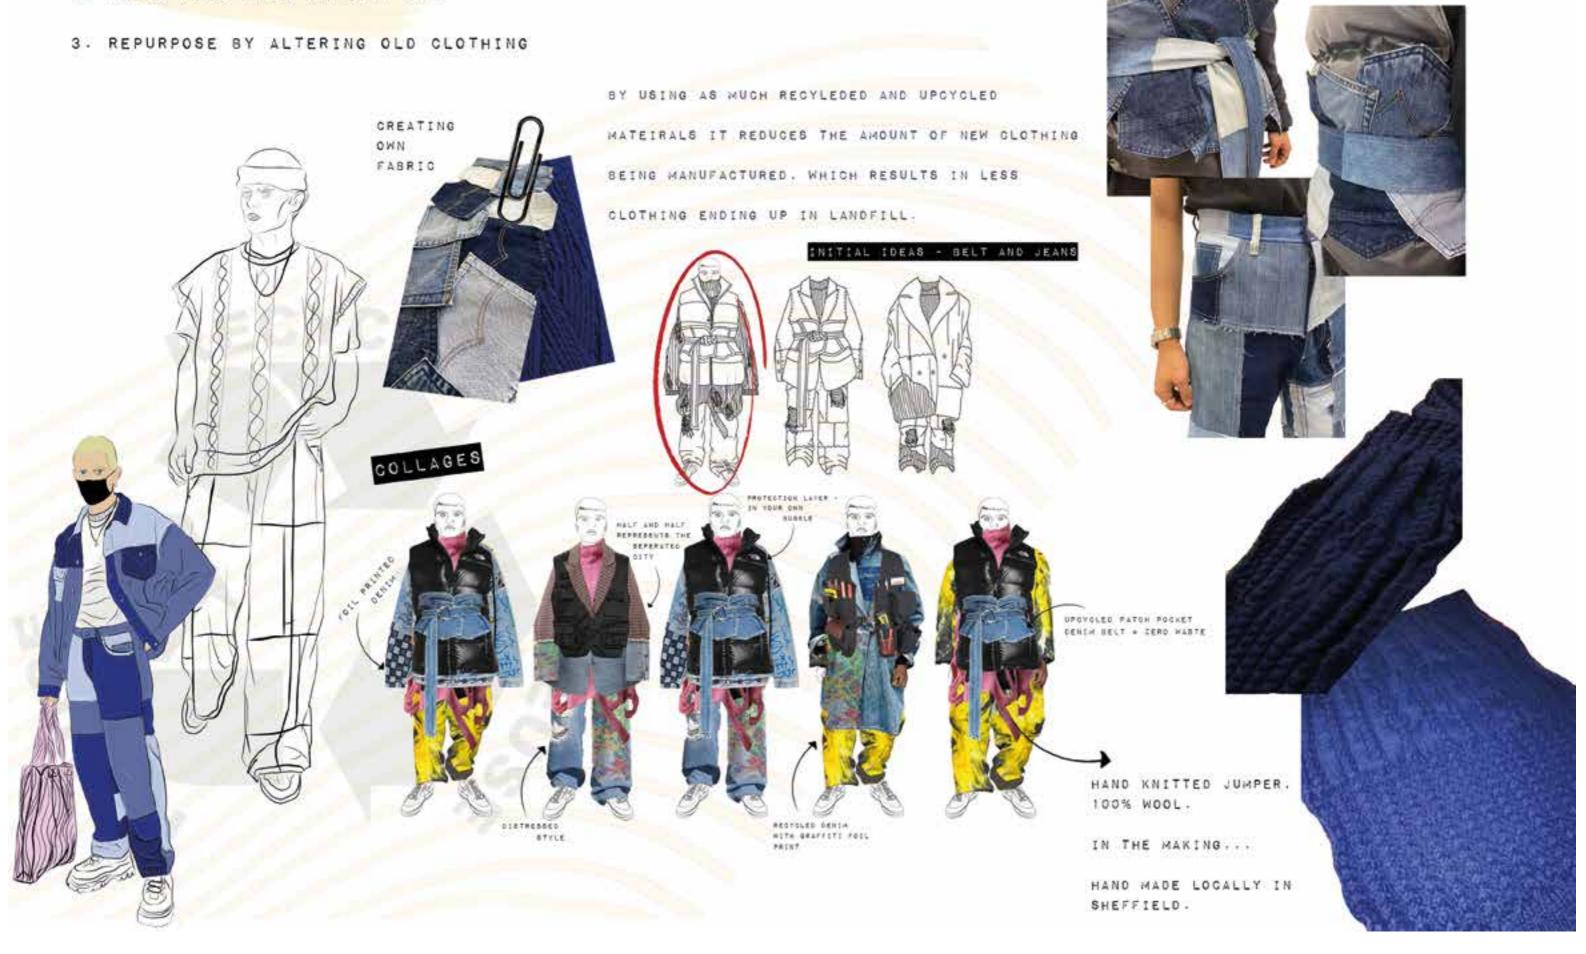

## ZERO WASTE

Verified by PIN

DETAILS

1. RECYCLE FROM SECONDHAND

2. REUSE WHAT YOUR ALREADY OWN

#### 3. UPCYCLED DENIM JEANS

JEANS MADE USING UPCYCLED DENIM FROM OLD PAIRS OF JEANS. THEY WILL BE PATCHWORKED TOGETHER USING TOP STICH DETAILING AN THEN FRAYED TO GIVE A WORN LOOK. THE BACK POCKET WILL PURPOSELY BE TOP STITCHED ON THE WRONG WAY UP.

THE JEANS WILL BE EXTREMELY OVERSIZED IN LENGTH SO THEY GATHER UP OVER THE SHOE.

#### 4. UPCYCLED DENIM POCKET BELT

UPCYLED PATCH POCKET DENIM BELT WITH LONG DENIM TIE. THE POCKETS WILL BE TOP STITCHED ON AND IT WILL FASTEN WITH A TIE AT THE FRONT. THE LONG TIE BELT WILL BE HELD IN PACE WITH BELT HOOPS.