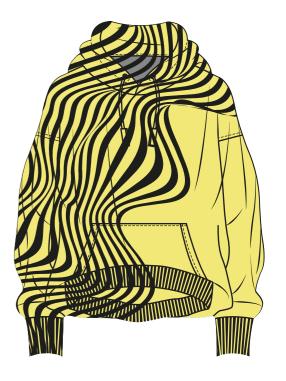

#### 2. LOOSE FIT HOODIE

Pastel yellow hoody with elasticated ribbed waistband and cuffs, featuring a black and white distorted line print.