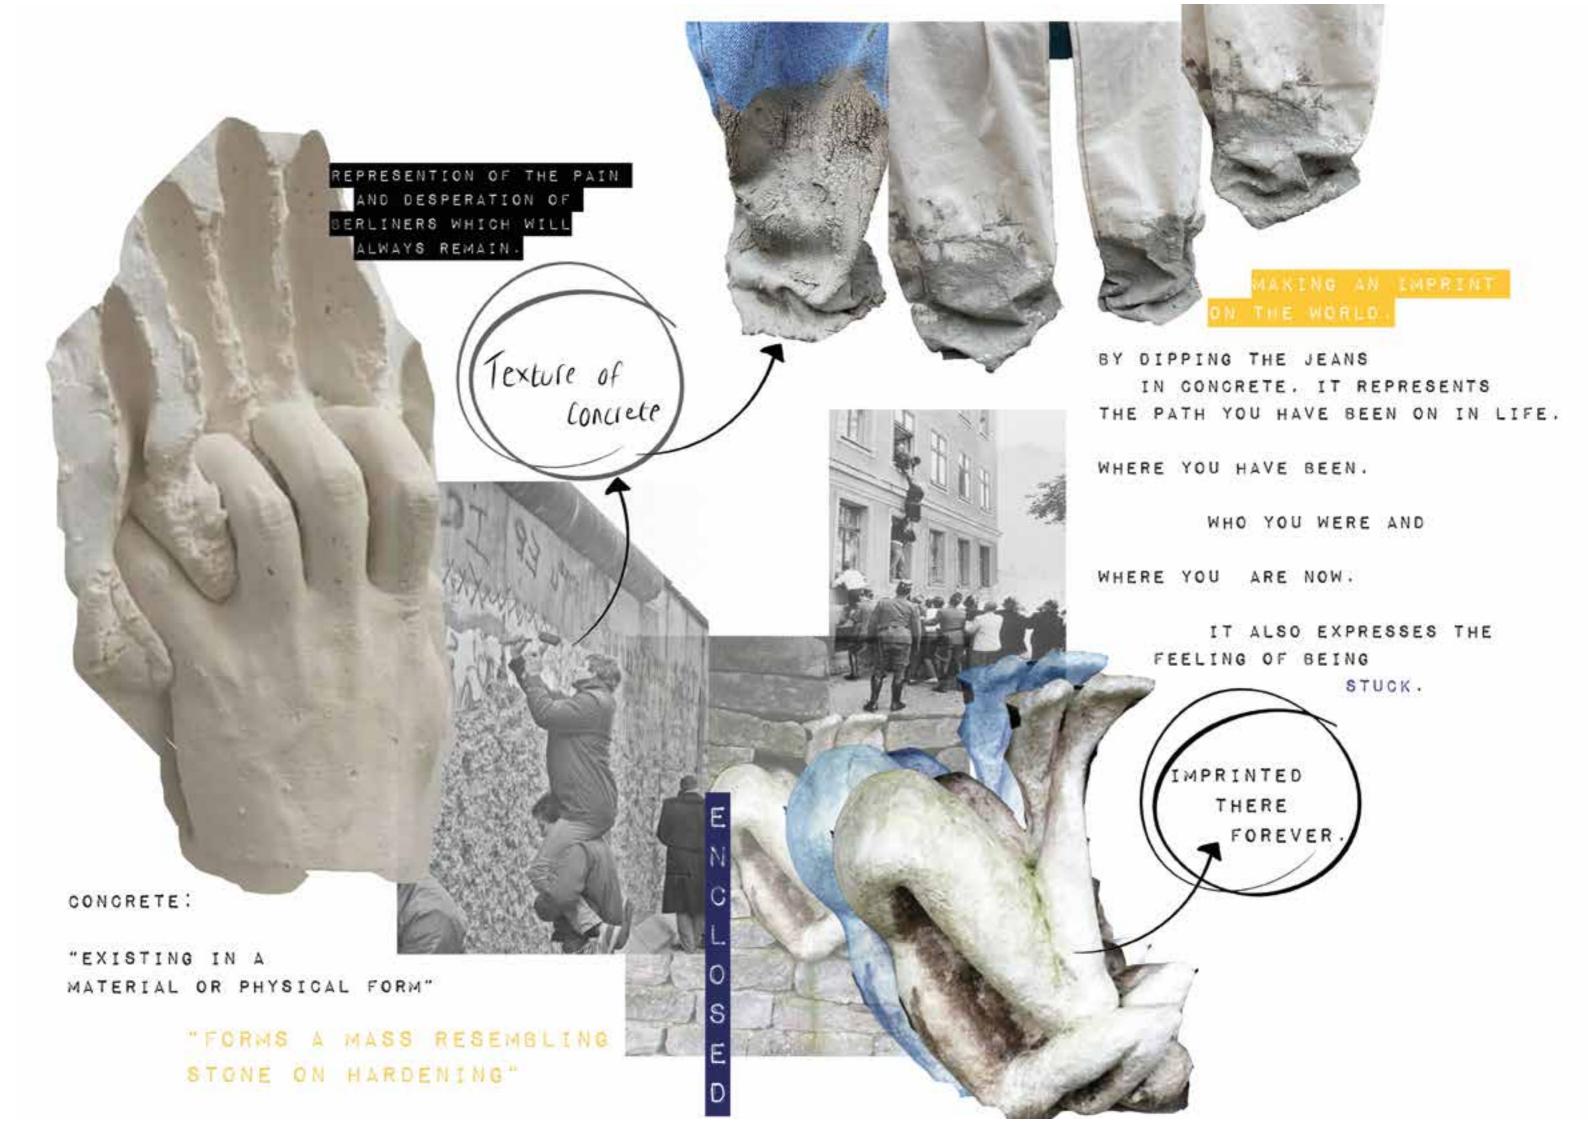

#### 3. UPCYCLED DENIM JEANS

JEANS MADE USING UPCYCLED DENIM FROM OLD PAIRS OF JEANS. THEY WILL BE PATCHWORKED TOGETHER USING TOP STICH DETAILING AN THEN FRAYED TO GIVE A WORN LOOK. THE BACK POCKET WILL PURPOSELY BE TOP STITCHED ON THE WRONG WAY UP.

THE JEANS WILL BE EXTREMELY OVERSIZED IN LENGTH SO THEY GATHER UP OVER THE SHOE. THEY WILL ALSO FEATURE CONCRETE DETAILING ON THE BOTTOMS OF THE LEGS.