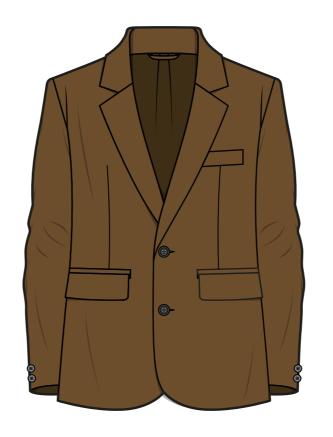

#### 1. OVERSIZED SUIT JACKET

CHOCOLATE BROWN OVERSIZED SUIT JACKET WITH POCKET DETAILING AND BUTTONS.

WHITE T-SHIRT WITH RIBBED NECKLINE.