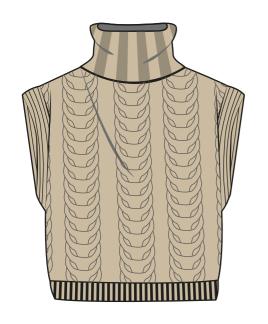

#### 1. KNITTED SWEATER VEST

KNITTED SWEATER VEST WITH CHUNKY STYLE KNIT AND WIDE RIB NECK AND COLLAR.

WHITE OVERSIZED SHIRT WITH CURVED HEM, COLLAR AND BUTTONS.

GREY TAILORED CROPPED TROUSER WITH WASITBAND AND POCKETS.