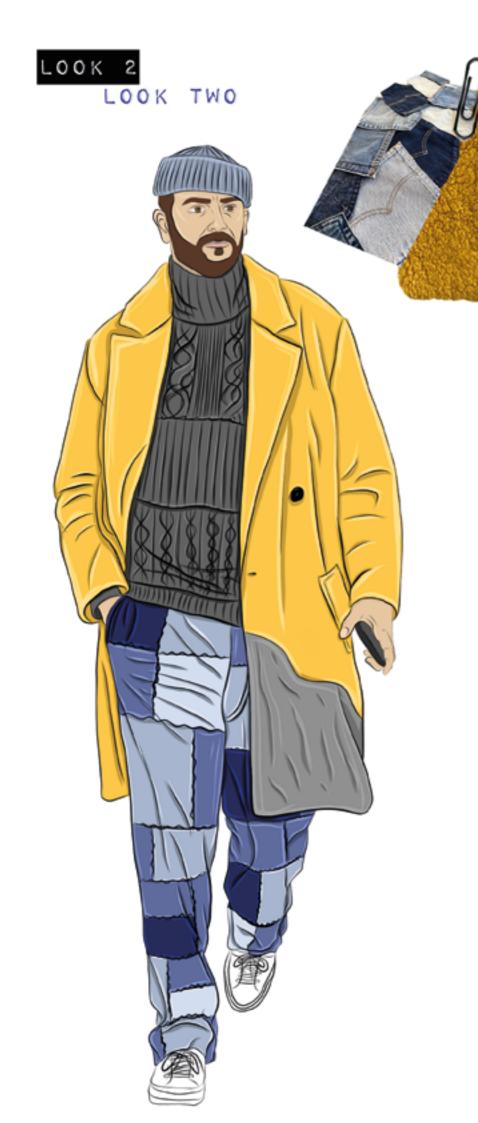

#### 1. OVERSIZED COAT

OVERSIZED COAT WITH BUILT-IN
BACKPACK. IT WILL BE MADE OUT OF A
MUSTARD TEDDY FAUX FUR FABRIC AND FEATURE
CONCRETE DETAILS. IT WILL BE FINISHED WITH
BLACK/GREY BUTTONS AND A SILVER POPPER ON
THE BACK.

IT WILL HAVE TWO WELT POCKETS ON THE FRONT AND THE BUILT IN BACKPACK WILL BE TOP STITCHED ON. THE COAT WILL BE FULLY LINED.

#### 2. UPCYCLED JUMPER

DISTRESSED STYLE HIGH NECK JUMPER MADE FROM UPCYCLED KNITWEAR AND CONSTRUCTED TOGETHER BY OVERLOCK STITCHING.

THE JUMPER WILL BE OVERSIZED AND HAVE DIFFERENT STYLES OF KNIT.

#### 3. UPCYCLED DENIM JEANS

JEANS MADE USING UPCYCLED DENIM FROM OLD PAIRS OF JEANS. THEY WILL BE PATCHWORKED TOGETHER USING TOP STICH DETAILING AN THEN FRAYED TO GIVE A WORN LOOK. THE BACK POCKET WILL PURPOSELY BE TOP STITCHED ON THE WRONG WAY UP.

THE JEANS WILL BE EXTREMELY OVERSIZED IN LENGTH SO THEY GATHER UP OVER THE SHOE. THEY WILL ALSO FEATURE CONCRETE DETAILING ON THE BOTTOMS OF THE LEGS.