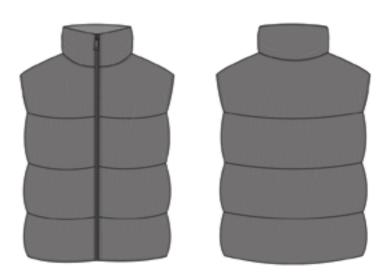

#### 1. VINYL GILET

OVERZIED PUFFER GILET MADE FROM SURPLUS GREY PVC/VINYL. IT WILL SE SELF LINEO AND A ZIP UP THE FRONT.

IT WILL BE STIFF TO REPRESENT A RETRICTED FEELING.