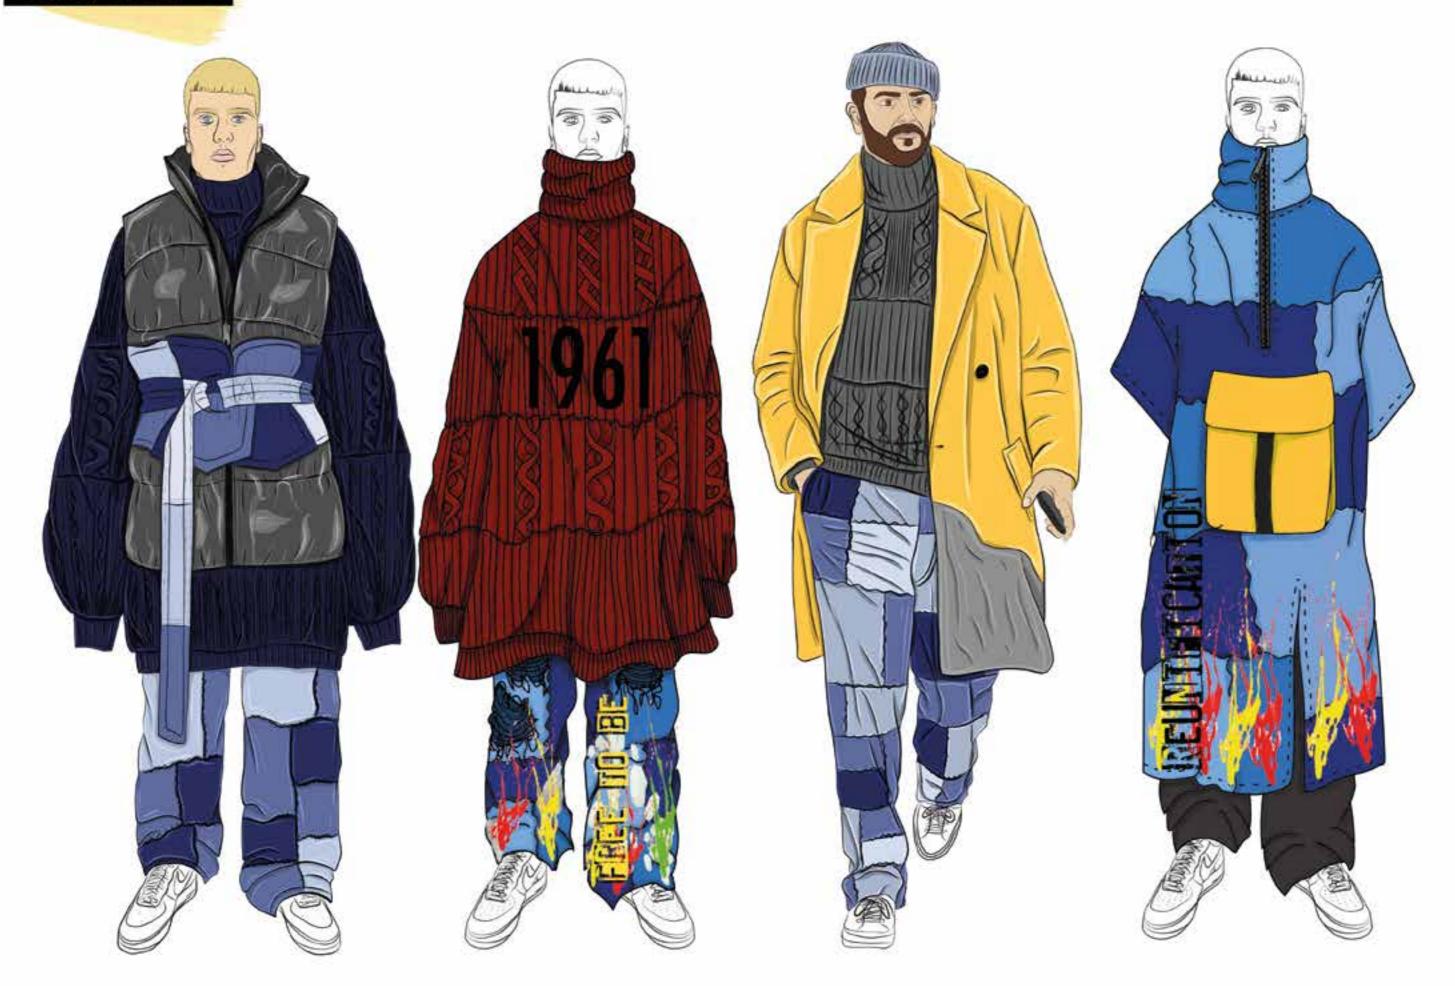

#### FINAL LINE UP

#### 1. OVERSIZED COAT

OVERSIZED COAT WITH BUILT-IN
BACKPACK. IT WILL BE MADE OUT OF A
MUSTARD TEDDY FAUX FUR FABRIC AND FEATURE
CONCRETE DETAILS. IT WILL BE FINISHED WITH
BLACK/GREY BUTTONS AND A SILVER POPPER ON
THE BACK.

IT WILL HAVE TWO WELT POCKETS ON THE FRONT AND THE BUILT IN BACKPACK WILL BE TOP STITCHED ON. THE COAT WILL BE FULLY LINED.

#### 2. UPCYCLED JUMPER

DISTRESSED STYLE HIGH NECK JUMPER MADE FROM UPCYCLED KNITWEAR AND CONSTRUCTED TOGETHER BY OVERLOCK STITCHING.

THE JUMPER WILL BE OVERSIZED AND HAVE DIFFERENT STYLES OF KNIT.

#### 3. UPCYCLED DENIM JEANS

JEANS MADE USING UPCYCLED DENIM FROM OLD PAIRS OF JEANS. THEY WILL BE PATCHWORKED TOGETHER USING TOP STICH DETAILING AN THEN FRAYED TO GIVE A WORN LOOK. THE BACK POCKET WILL PURPOSELY BE TOP STITCHED ON THE WRONG WAY UP.

THE JEANS WILL BE EXTREMELY OVERSIZED IN LENGTH SO THEY GATHER UP OVER THE SHOE. THEY WILL ALSO FEATURE CONCRETE DETAILING ON THE BOTTOMS OF THE LEGS.