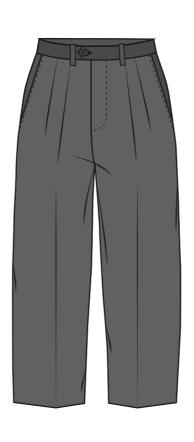

#### 3. TAILORED TROUSERS

GREY TAILORED CROPPED TROUSER WITH WASITBAND AND POCKETS.

#### 1. KNITTED SWEATER VEST

KNITTED SWEATER VEST WITH CHUNKY STYLE KNIT AND WIDE RIB NECK AND COLLAR.

WHITE OVERSIZED SHIRT WITH CURVED HEM, COLLAR AND BUTTONS.

GREY TAILORED CROPPED TROUSER WITH WASITBAND AND POCKETS.