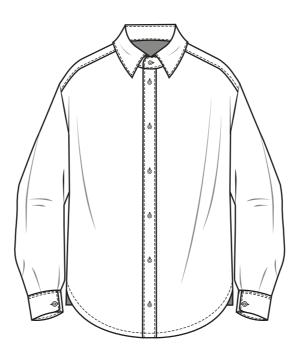

#### 1. KNITTED SWEATER VEST

KNITTED SWEATER VEST WITH CHUNKY STYLE KNIT AND WIDE RIB NECK AND COLLAR.

WHITE OVERSIZED SHIRT WITH CURVED HEM, COLLAR AND BUTTONS.

GREY TAILORED CROPPED TROUSER WITH WASITBAND AND POCKETS.