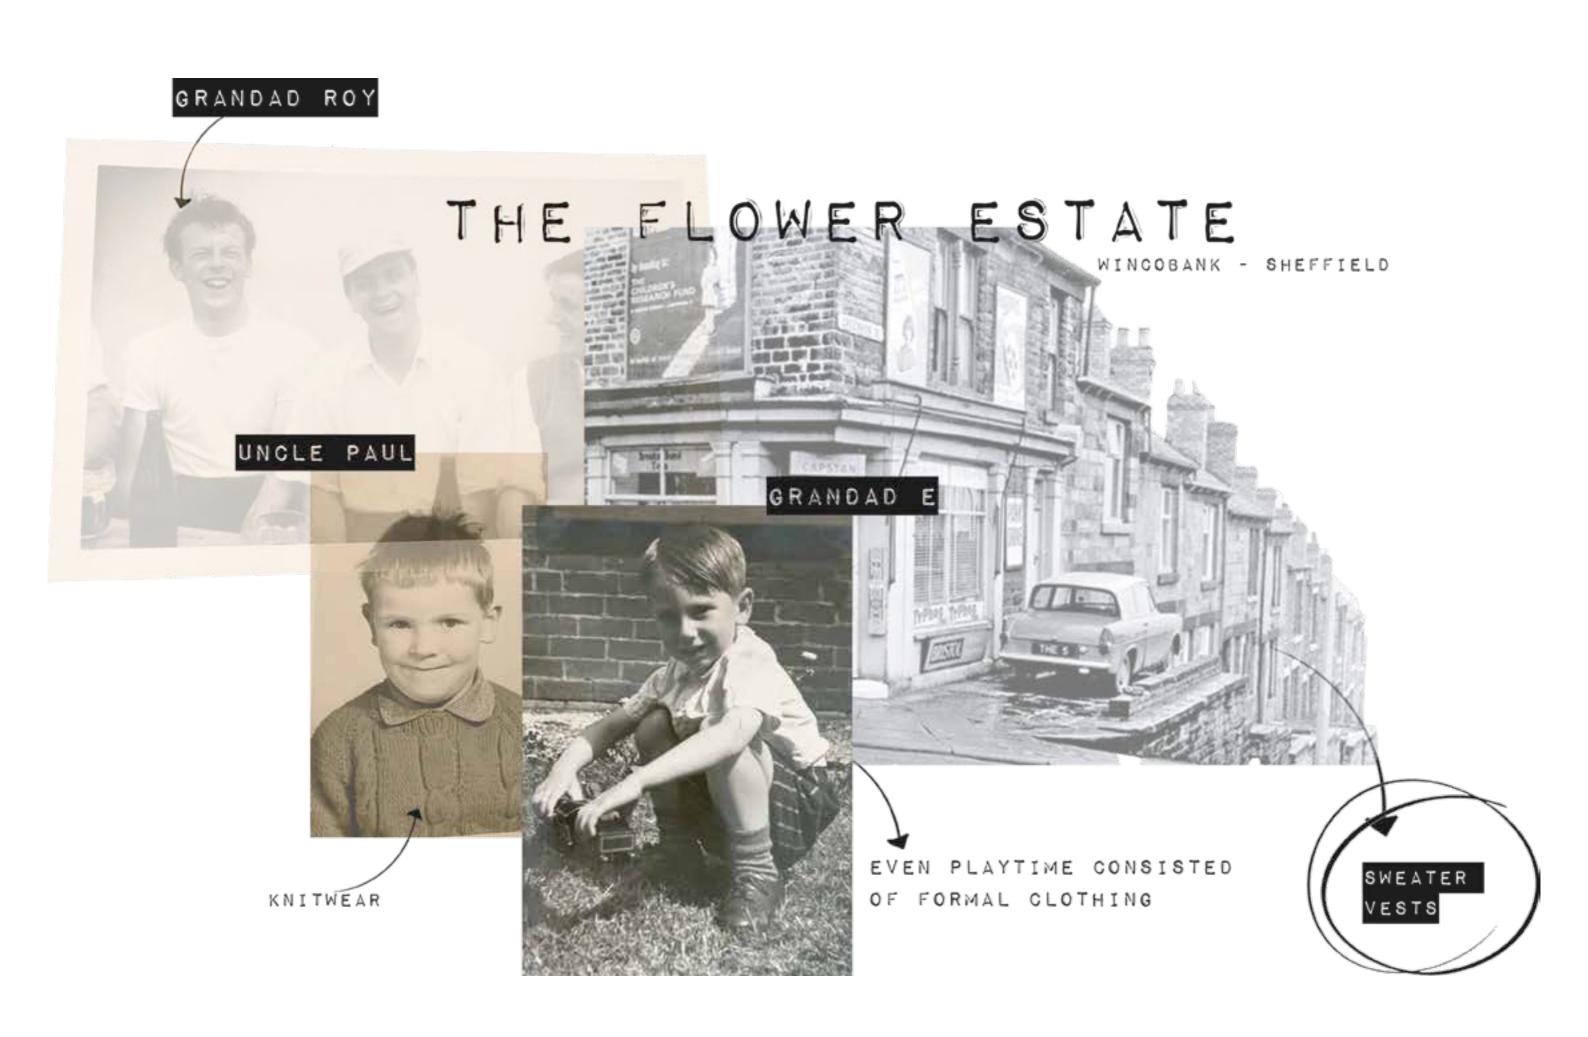

# MADE IN SHEFFIELD

ALICE ROY

COMPARING IT TO HOW THE MODERN DAY WORKING MAN DRESSES NOW AND HOW CLOTHING HAS CHANGED YET IS STILL VERY SIMILAR.

NOTHING CASUAL GROWING SWEATER VEST OVER SHIRT UP IN DRESSED SMART FOR Also married in Saturday were Mis sie Ratcliffe, a s EVERY OCCASION SCHOOL COAT LIKE WORK JACKET 12307-18734 SHEFFIELD GRANDAD E