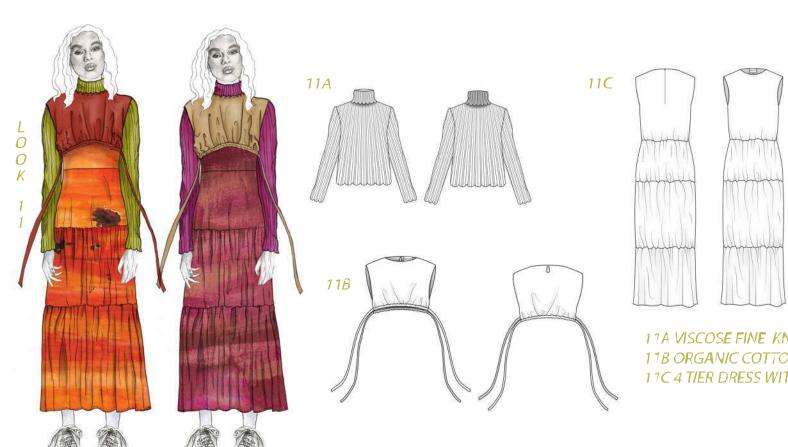

11A VISCOSE FINE KNIT SCALLOPED TURLE NECK JUMPER 11B ORGANIC COTTON ROUCHED BIB WITH KEY HOLE DETAIL AND RIBBONS 11C 4 TIER DRESS WITH BACK ZIP IN ORGANIC COTTON.