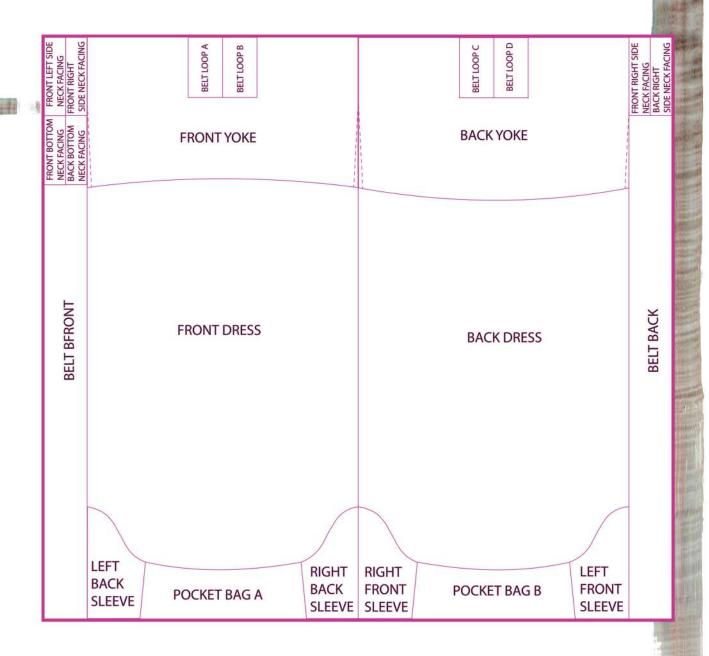

#### ZERO WASTE. BY BESSY

CENTRE BACK BUTTON GUARD CENTRE CENTRE LEFT POCKET BAG RIGHT POCKET BAG **FACING BACK NECK FACING BACK LEFT STRAP BACK RIGHT STRAP** 

#### **1A RUBY TOP**

A ZERO WASTE TOP, WITH DRAPED, ADJUSTABLE STRAPS AND BUTTON BACK FASTENING.

#### 1B CANDELA PANT

A ZERO WASTE LOOSE PANT, WITH A PAPER BAG WAIST. THE BELT ALLOWS THESE TROUSERS TO BE WORN TO THE DESIRED FIT.

LOOK 1 CRAU NB 0 P STIP HOL P Α N **FABRIC:** 1A PLAIN WEAVE, UPCYCLED COTTON (64%) AND NAIA (36%). 1B RESPONSIBLY SOURCED ACETATE AND VISCOSE. (63% AC, VI 37%)