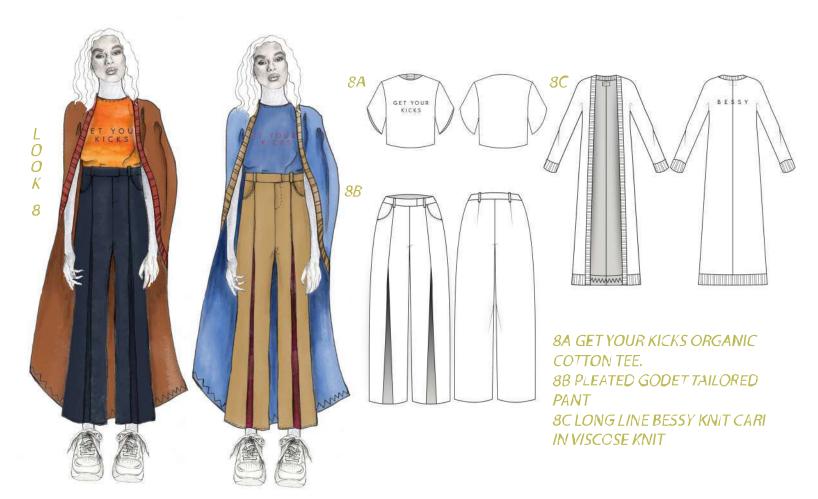

# GET YOU KICKS

GET YOUR KICKS FOLLOWS THE STORY OF A SUMMER <u>ROAD TRIP</u> ACROSS AMERICA'S ROUTE 66 IN THE 70S; FOCUSING ON THE

FREE SPIRIT OF SUMMER ROMANCE.

THE RANGE DRAWS INSPIRATION FROM KEY SITES ACROSS ROUTE 66 AND COMFORT LAYERING.

#### BESSY PLEATED MIDI SK RT

BESSY PLEATED TAILORED PANT

GET YOUR KICKS.RANGE PLAN- TOPS AND DRESSES

3C. SPLIT HEM PANT IN WOOL

4A. SCALLOP PATCH TURTLE NECKTOP IN BAMBOO JERSEY

4B PLEAT HEM PANT IN WOOL

GET YOUR KICKS. OUTFIT BREAKDOWN

6A RECYCLED POLYESTER DRESS, WITH DRAMATIC SLEEVES AND GODETS.

10A BAMBOO SILK SCALLOP SLEEVE BLOUSE WITH KEYHOLE DETAIL AND SPLIT CUFFS 10B ORGANIC COTTON DENIM SKIRT WITH FRONT SPLIT, AND BESSY LOGO TAB DETAIL.