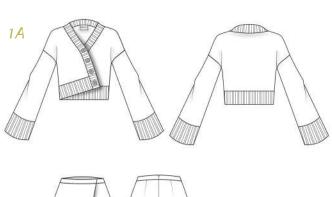

# LOOK 7 BESSY COAT, TOP & SKIRT

7A. A BOAT NECK TOP, WITH SCALLOPED EDGE PRINTED BIB AND FEATURES A ZIP FASTENING. (TENCEL TWILL.)

7B. ASYMMETRIC WRAP SKIRT, WITH PRINTED PLEATED INSERT AND IN SEAM BACK POCKET IN TENCEL TWILL.

LOOK 7
BESSY COAT, TOP & SKIRT

7A BESSY BIB IN MICROFIBER, SCALLOPED BIB IN SILK SATIN PRINT.

7B. BESSY SKIRT IN DEADSTOCK NAIA TWILL PRINTED FABRIC IS POLY SILK SATIN

7C. BESSY COAT IN BLACK GABERDINE WOOL, WITH POLY TWILL PLEATED CODET.