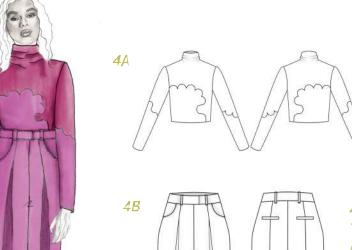

IS THE HOME MUNDANE, TO BE TREATED AS A PERSONAL GALLERY TO FILL?

5A. A PLEATED TOP WITH PLEATED STRAPS, FEATURING A BACK BUCKLE DETAIL, IN BAMBOO SILK.

LOOK 5

SANDRA TOP & SKIRT

5B. BAMBOO SILK SKIRT WITH PRINTED DRAPE AND CONTRAST RUFFLE.