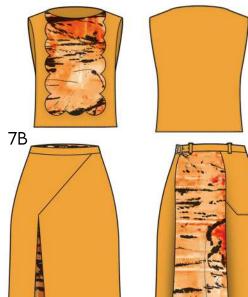

# LOOK 7 BESSY COAT, TOP & SKIRT

7A. A BOAT NECK TOP, WITH SCALLOPED EDGE PRINTED BIB AND FEATURES A ZIP FASTENING. (TENCEL TWILL.)

7B. ASYMMETRIC WRAP SKIRT, WITH PRINTED PLEATED INSERT AND IN SEAM BACK POCKET IN TENCEL TWILL.

LOOK 7
BESSY COAT, TOP & SKIRT

7A BESSY BIB IN MICROFIBER, SCALLOPED BIB IN SILK SATIN PRINT.

7B. BESSY SKIRT IN DEADSTOCK NAIA TWILL PRINTED FABRIC IS POLY SILK SATIN

7C. BESSY COAT IN BLACK GABERDINE WOOL, WITH POLY TWILL PLEATED CODET.