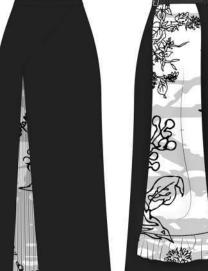

# LOOK 7 BESSY COAT, TOP & SKIRT

7A. A BOAT NECK TOP, WITH SCALLOPED EDGE PRINTED BIB AND FEATURES A ZIP FASTENING. (TENCEL TWILL.)

7B. ASYMMETRIC WRAP SKIRT, WITH PRINTED PLEATED INSERT AND IN SEAM BACK POCKET IN TENCEL TWILL.

LOOK 7
BESSY COAT, TOP & SKIRT

7A BESSY BIB IN MICROFIBER, SCALLOPED BIB IN SILK SATIN PRINT.

7B. BESSY SKIRT IN DEADSTOCK NAIA TWILL PRINTED FABRIC IS POLY SILK SATIN

7C. BESSY COAT IN BLACK GABERDINE WOOL, WITH POLY TWILL PLEATED CODET.