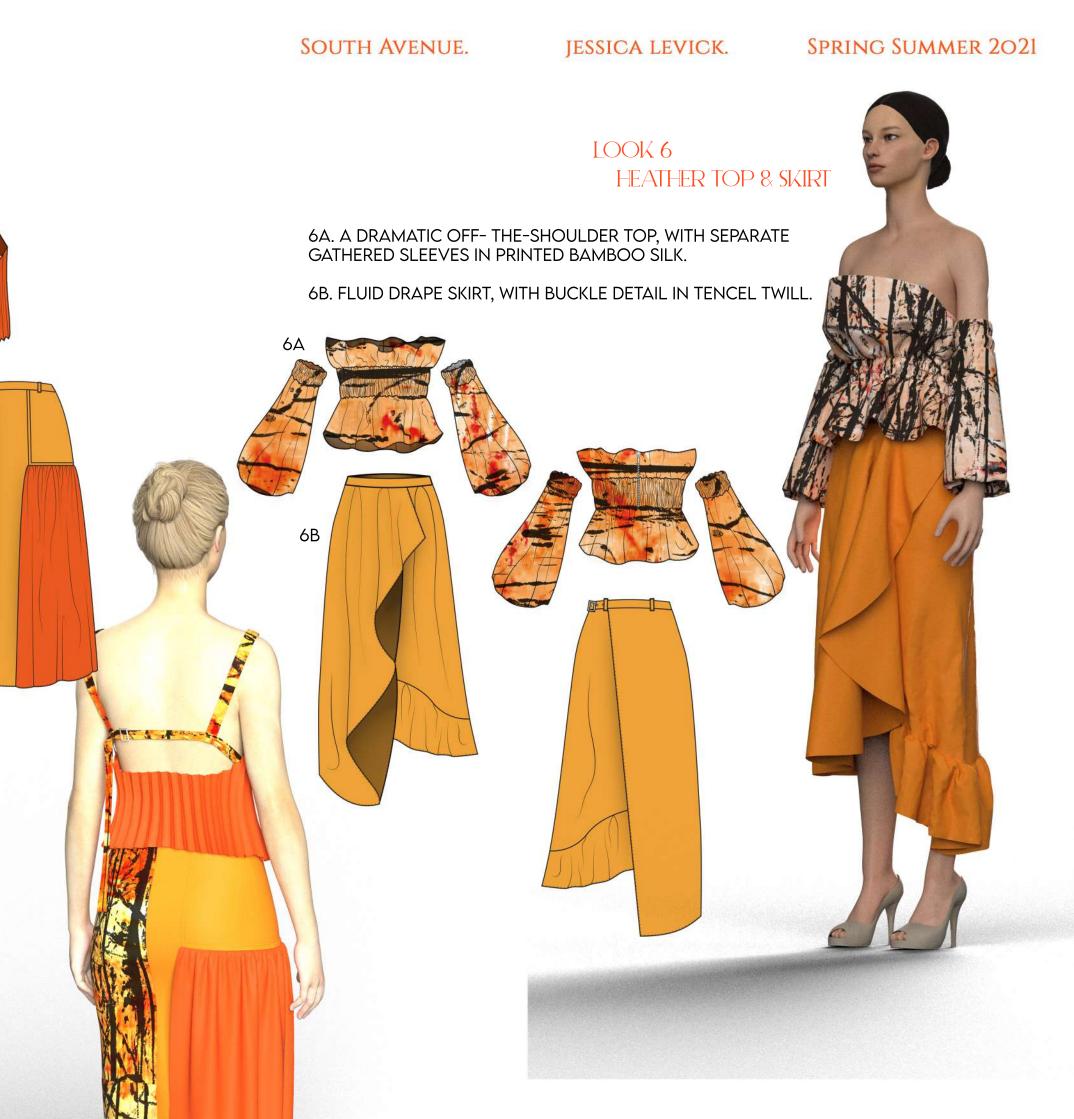

IS THE HOME MUNDANE, TO BE TREATED AS A PERSONAL GALLERY TO FILL?

5A. A PLEATED TOP WITH PLEATED STRAPS, FEATURING A BACK BUCKLE DETAIL, IN BAMBOO SILK.

LOOK 5

SANDRA TOP & SKIRT

5B. BAMBOO SILK SKIRT WITH PRINTED DRAPE AND CONTRAST RUFFLE.