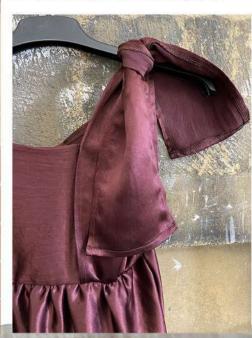

## LOOK 2

FABRIC: SATIN WOVEN 100% NAIA FILAMENT.

2A LUCILE DRESS

A ZERO WASTE DRESS, WITH ADJUSTABLE STRAPS

AND WAIST BELT, ALLOWING THE DRESS TO BE WORN
AT THE DESIRED FIT. THIS PIECE HAS BEEN DESIGNED
TO BE WORN THROUGHOUT THE YEAR, ALONE IN
SUMMER OR WITH A JUMPER LAYERED UNDER IN THE
WINTER MONTHS.