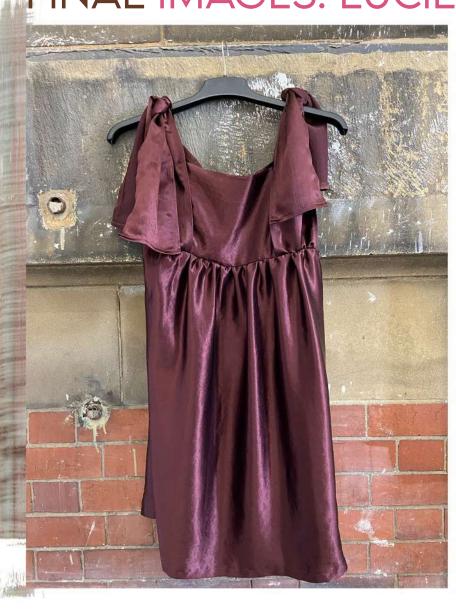

## FINAL IMAGES: LUCILE DRESS

## LOOK 2

FABRIC: SATIN WOVEN 100% NAIA FILAMENT.

2A LUCILE DRESS

A ZERO WASTE DRESS, WITH ADJUSTABLE STRAPS

AND WAIST BELT, ALLOWING THE DRESS TO BE WORN
AT THE DESIRED FIT. THIS PIECE HAS BEEN DESIGNED
TO BE WORN THROUGHOUT THE YEAR, ALONE IN
SUMMER OR WITH A JUMPER LAYERED UNDER IN THE
WINTER MONTHS.

THE GATHERED SKIRT WOULD ALSO ALLOW THIS DRESS TO BE ALTERED EASILY TO FIT THE WEARER.

THE NEUTRAL COLOUR IS TIMELESS, ENCOURAGING CONSUMERS TO BUY WITH LONGEVITY IN MIND.

TIMELESS. TRANSITIONAL. SUSTAINABLE.