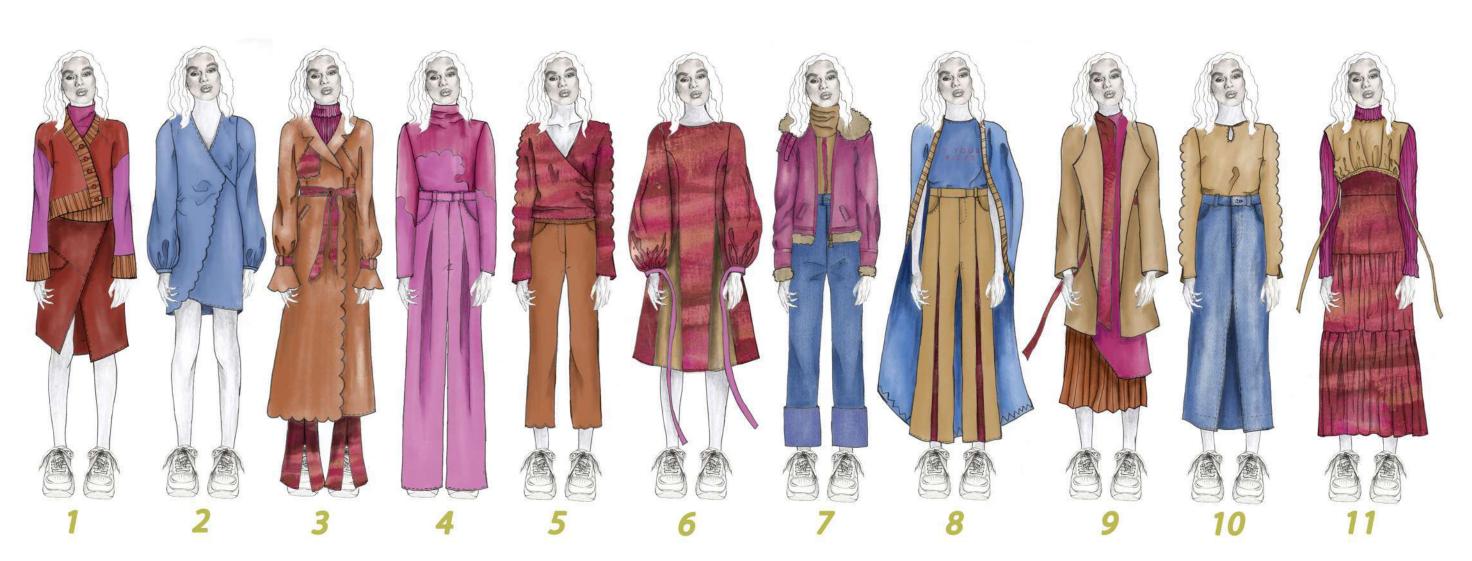

## BESSY: DIFFUSION BESSY: DIFFUSION BESSY:

## BESSY: DIFFUSION BESSY: DIFFUSION

1A. ASYMMETRIC COLOUR BLOCK , VISCOSE KNIT CARDI 1B. ASYMMETRIC PLANT -BASED LEATHER SKIRT

2A. SCALLOPED EDGE VIRAP DRESS IN BAMBOO SILK

WOOL.

TAILORING

JUMPER IN BAMBOO KNIT

3C. SPLIT HEM PANT IN WOOL

4A. SCALLOP PATCH TURTLE NECKTOP IN BAMBOO JERSEY

4B PLEAT HEM PANT IN WOOL

GET YOUR KICKS. OUTFIT BREAKDOWN

6A RECYCLED POLYESTER DRESS, WITH DRAMATIC SLEEVES AND GODETS.

10A BAMBOO SILK SCALLOP SLEEVE BLOUSE WITH KEYHOLE DETAIL AND SPLIT CUFFS 10B ORGANIC COTTON DENIM SKIRT WITH FRONT SPLIT, AND BESSY LOGO TAB DETAIL.

11A VISCOSE FINE KNIT SCALLOPED TURLE NECK JUMPER 11B ORGANIC COTTON ROUCHED BIB WITH KEY HOLE DETAIL AND RIBBONS 11C 4 TIER DRESS WITH BACK ZIP IN ORGANIC COTTON.