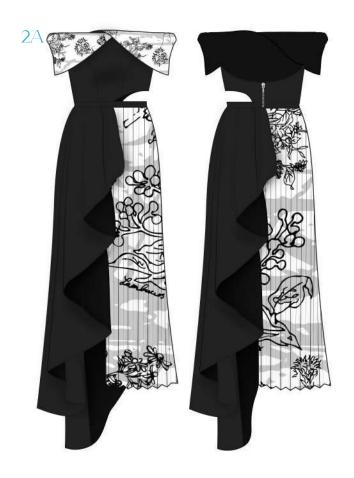

AND FLAP POCKETS, IN GABERDINE.

8B. TAILORED PANT FEATURING SCALLOPED WRAP, ASYMMETRIC SIDE SEAM, WITH PATCH POCKETS IN GABERDINE.

LOOK 2 MARY DRESS

2A MARY DRESS IN BLACK NAIA TWILL. DICITAL PRINT IN POLY SILK SATIN