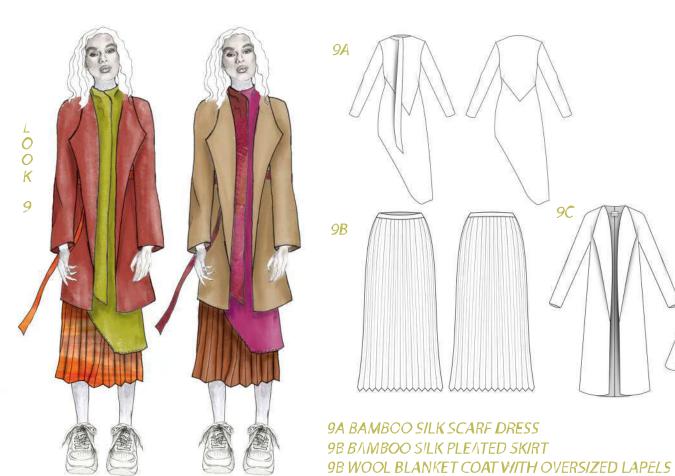

# LOOK 7 BESSY COAT, TOP & SKIRT

7A. A BOAT NECK TOP, WITH SCALLOPED EDGE PRINTED BIB AND FEATURES A ZIP FASTENING. (TENCEL TWILL.)

7B. ASYMMETRIC WRAP SKIRT, WITH PRINTED PLEATED INSERT AND IN SEAM BACK POCKET IN TENCEL TWILL.

7C. STATEMENT DRAPE COAT, WITH PLEATED GODET, PRINCESS SEAMS AND SLASH POCKET DETAIL IN GABERDINE. LINING FEATURES SCALLOPED EDGES.

8A. SCALLOPED EDGE BLAZER, FEATURING A PLEATED BACK GODET, WRAP SCALLOPED SLEEVES