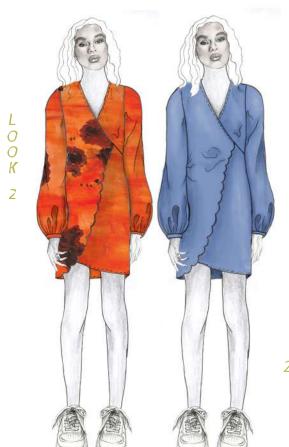

AND FLAP POCKETS, IN GABERDINE.

8B. TAILORED PANT FEATURING SCALLOPED WRAP, ASYMMETRIC SIDE SEAM, WITH PATCH POCKETS IN GABERDINE.

LOOK 2 MARY DRESS

2A MARY DRESS IN BLACK NAIA TWILL. DICITAL PRINT IN POLY SILK SATIN