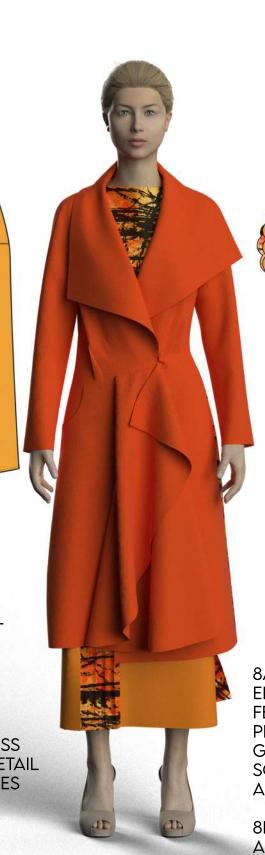

# LOOK 7 BESSY COAT, TOP & SKIRT

7A. A BOAT NECK TOP, WITH SCALLOPED EDGE PRINTED BIB AND FEATURES A ZIP FASTENING. (TENCEL TWILL.)

7B. ASYMMETRIC WRAP SKIRT, WITH PRINTED PLEATED INSERT AND IN SEAM BACK POCKET IN TENCEL TWILL.

7C. STATEMENT DRAPE COAT, WITH PLEATED GODET, PRINCESS SEAMS AND SLASH POCKET DETAIL IN GABERDINE. LINING FEATURES SCALLOPED EDGES.

8A. SCALLOPED EDGE BLAZER, FEATURING A PLEATED BACK GODET, WRAP SCALLOPED SLEEVES

LOOK 7
BESSY COAT, TOP & SKIRT

7A BESSY BIB IN MICROFIBER, SCALLOPED BIB IN SILK SATIN PRINT.

7B. BESSY SKIRT IN DEADSTOCK NAIA TWILL PRINTED FABRIC IS POLY SILK SATIN

7C. BESSY COAT IN BLACK GABERDINE WOOL, WITH POLY TWILL PLEATED CODET.