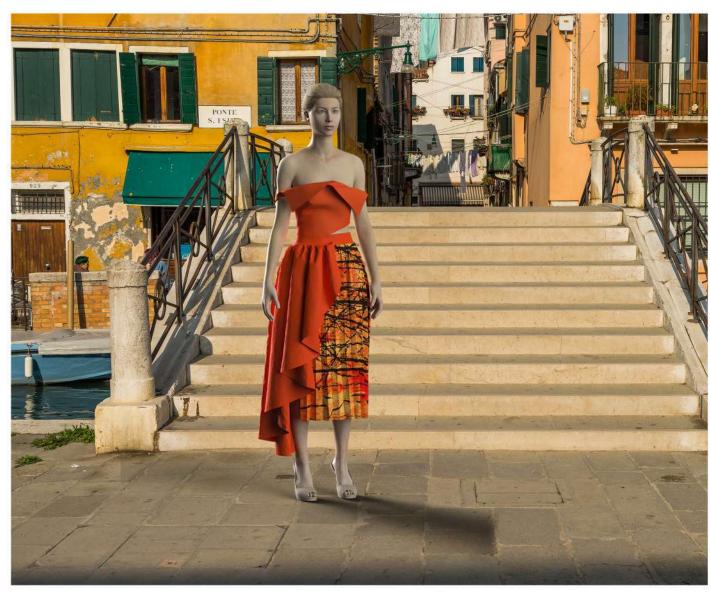

# LOOK 7 BESSY COAT, TOP & SKIRT

7A. A BOAT NECK TOP, WITH SCALLOPED EDGE PRINTED BIB AND FEATURES A ZIP FASTENING. (TENCEL TWILL.)

7B. ASYMMETRIC WRAP SKIRT, WITH PRINTED PLEATED INSERT AND IN SEAM BACK POCKET IN TENCEL TWILL.

LOOK 7
BESSY COAT, TOP & SKIRT

7A BESSY BIB IN MICROFIBER, SCALLOPED BIB IN SILK SATIN PRINT.

7B. BESSY SKIRT IN DEADSTOCK NAIA TWILL PRINTED FABRIC IS POLY SILK SATIN

7C. BESSY COAT IN BLACK GABERDINE WOOL, WITH POLY TWILL PLEATED CODET.