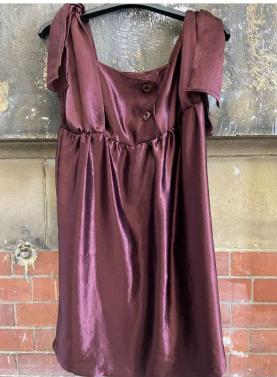

## LOOK 2

FABRIC: SATIN WOVEN 100% NAIA FILAMENT.

2A LUCILE DRESS

A ZERO WASTE DRESS, WITH ADJUSTABLE STRAPS

AND WAIST BELT, ALLOWING THE DRESS TO BE WORN
AT THE DESIRED FIT. THIS PIECE HAS BEEN DESIGNED
TO BE WORN THROUGHOUT THE YEAR, ALONE IN
SUMMER OR WITH A JUMPER LAYERED UNDER IN THE
WINTER MONTHS.

#### LUCILE DRESS

COLOUR:

PRICE: £275

SIZES: XXS, XS, S, M, L, XL, XXL

## FINAL IMAGES: LUCILE DRESS