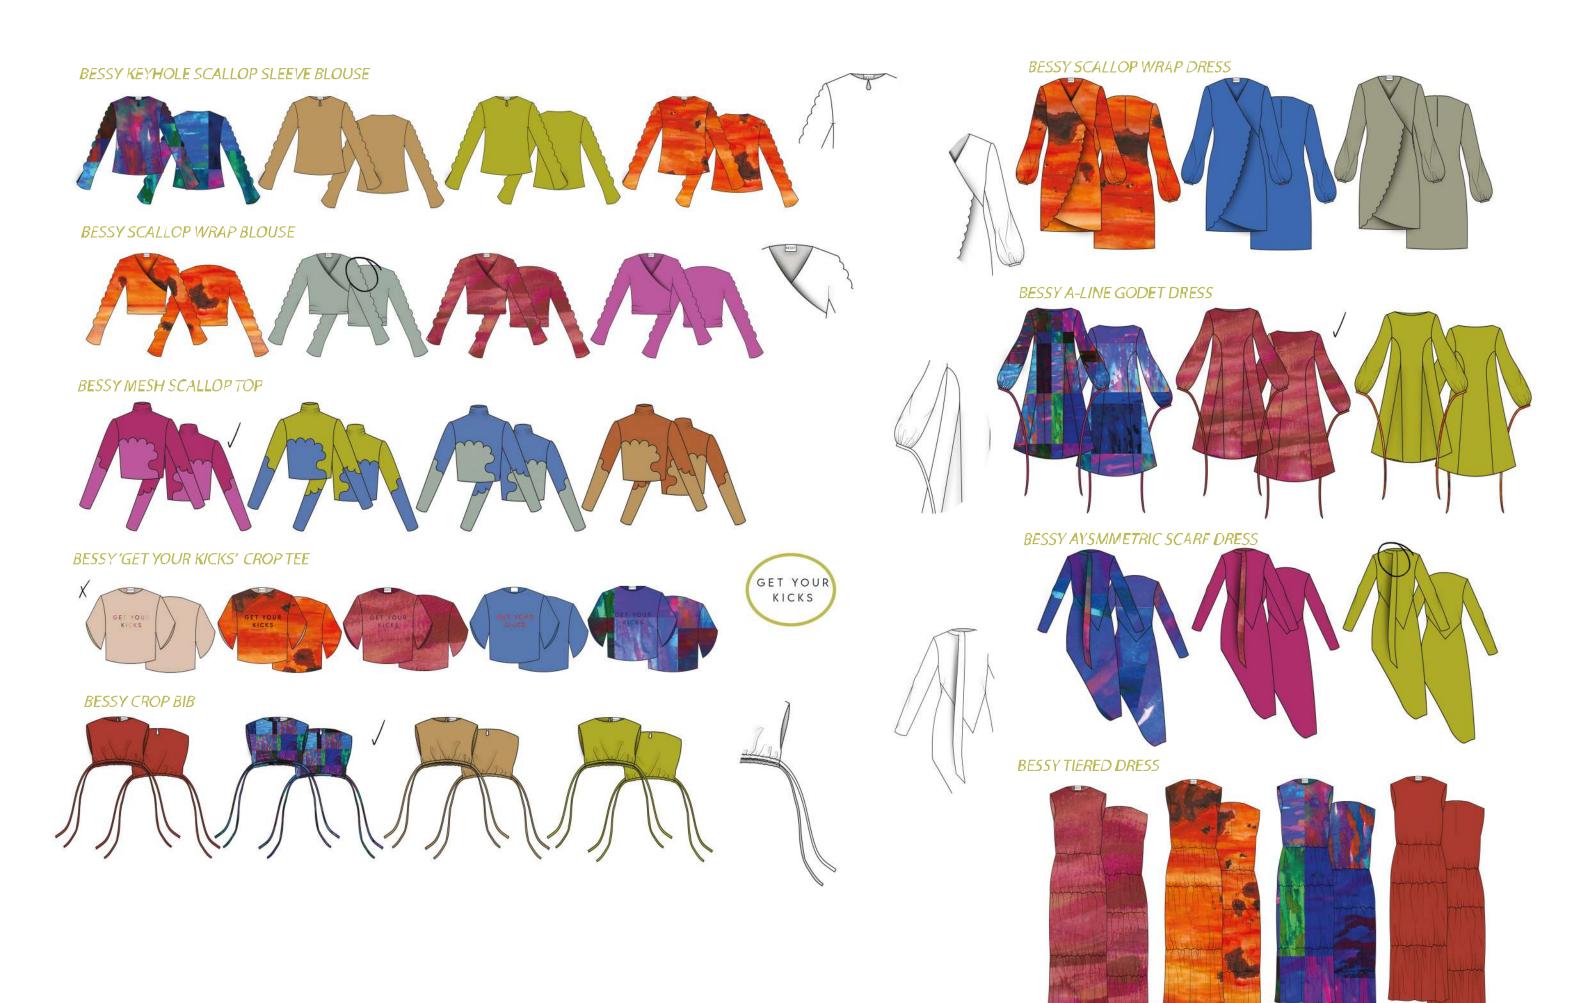

## BESSY LEATHER WRAP SKIRT

BESSY SPLIT HEM PANT

BESSY SCALLOP HEM CROPPED PANT

#### BESSY PLEATED MIDI SK RT

BESSY PLEATED TAILORED PANT

GET YOUR KICKS.RANGE PLAN- TOPS AND DRESSES

## BESSY: DIFFUSION BESSY: DIFFUSION

1A. ASYMMETRIC COLOUR BLOCK , VISCOSE KNIT CARDI 1B. ASYMMETRIC PLANT -BASED LEATHER SKIRT

2A. SCALLOPED EDGE VIRAP DRESS IN BAMBOO SILK

WOOL.

TAILORING

JUMPER IN BAMBOO KNIT

3C. SPLIT HEM PANT IN WOOL

4A. SCALLOP PATCH TURTLE NECKTOP IN BAMBOO JERSEY

4B PLEAT HEM PANT IN WOOL

GET YOUR KICKS. OUTFIT BREAKDOWN

6A RECYCLED POLYESTER DRESS, WITH DRAMATIC SLEEVES AND GODETS.

10A BAMBOO SILK SCALLOP SLEEVE BLOUSE WITH KEYHOLE DETAIL AND SPLIT CUFFS 10B ORGANIC COTTON DENIM SKIRT WITH FRONT SPLIT, AND BESSY LOGO TAB DETAIL.

11A VISCOSE FINE KNIT SCALLOPED TURLE NECK JUMPER 11B ORGANIC COTTON ROUCHED BIB WITH KEY HOLE DETAIL AND RIBBONS 11C 4 TIER DRESS WITH BACK ZIP IN ORGANIC COTTON.