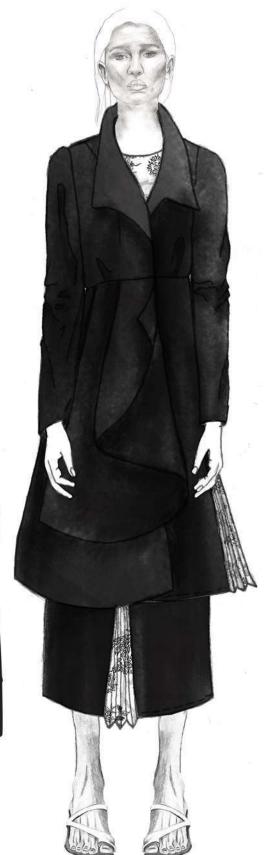

7C. STATEMENT DRAPE COAT, WITH PLEATED GODET, PRINCESS SEAMS AND SLASH POCKET DETAIL IN GABERDINE. LINING FEATURES SCALLOPED EDGES.

8A. SCALLOPED EDGE BLAZER, FEATURING A PLEATED BACK GODET, WRAP SCALLOPED SLEEVES

LOOK 7
BESSY COAT, TOP & SKIRT

7A BESSY BIB IN MICROFIBER, SCALLOPED BIB IN SILK SATIN PRINT.

7B. BESSY SKIRT IN DEADSTOCK NAIA TWILL PRINTED FABRIC IS POLY SILK SATIN

7C. BESSY COAT IN BLACK GABERDINE WOOL, WITH POLY TWILL PLEATED CODET.