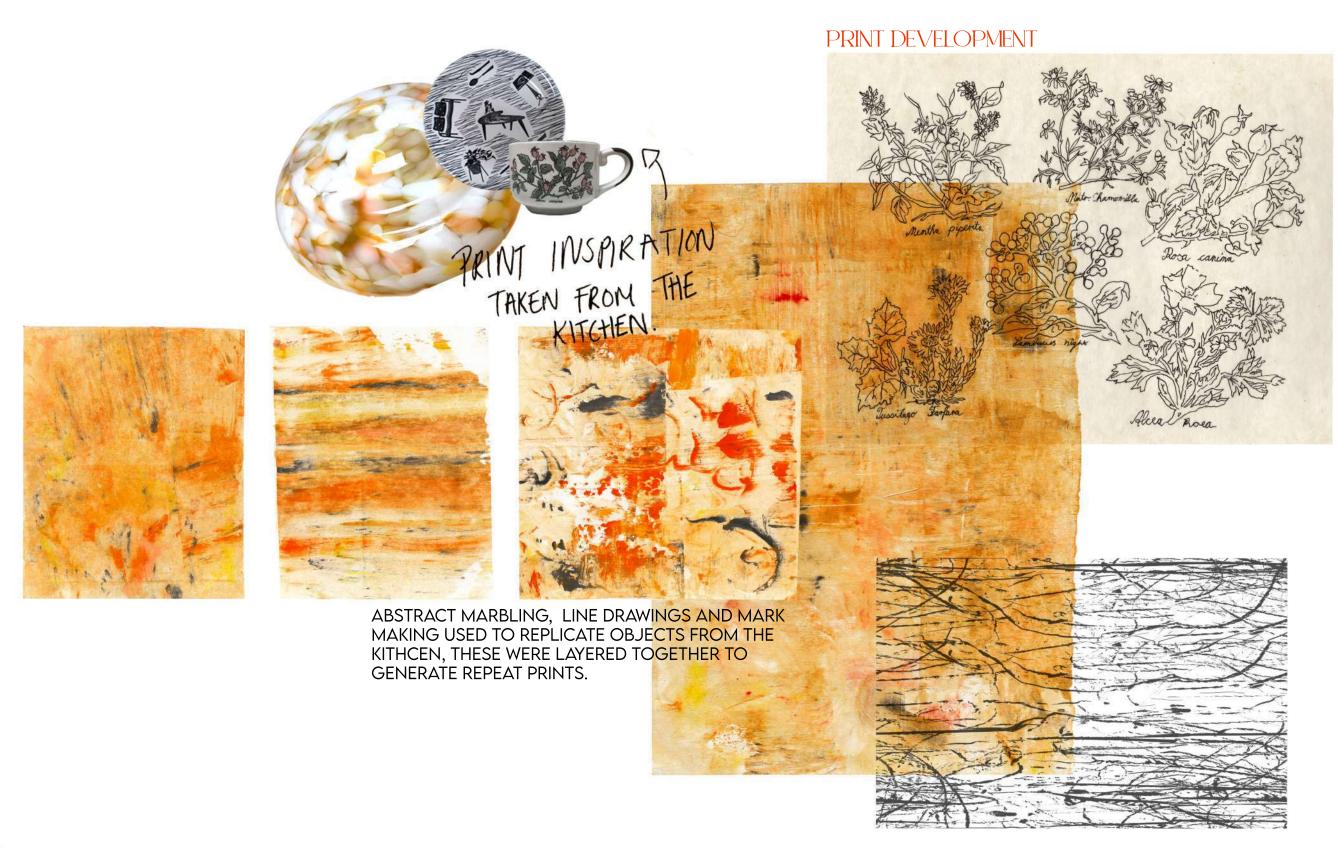

## JESSICA LEVICK

EMAIL: JESSICALEVICK98@ICLOUD.COM

INSTACRAM: JESS.LEVICK

ARTSTHREAD: JESS\_LEVICK

LINKEDIN: JESS\_LEVICK



SENTIMENTALISM AND NOSTALGIA,

AS THE REASONING BEHIND THE LOVE THEY HAD FOR UNIQUE OBJECTS.

IS THE HOME MUNDANE, TO BE TREATED AS A PERSONAL GALLERY TO FILL?



























































5A. A PLEATED TOP WITH PLEATED STRAPS, FEATURING A BACK BUCKLE DETAIL, IN BAMBOO SILK.

LOOK 5

SANDRA TOP & SKIRT

5B. BAMBOO SILK SKIRT WITH PRINTED DRAPE AND CONTRAST RUFFLE.

# LOOK 7 BESSY COAT, TOP & SKIRT







7A. A BOAT NECK TOP, WITH SCALLOPED EDGE PRINTED BIB AND FEATURES A ZIP FASTENING. (TENCEL TWILL.)

7B. ASYMMETRIC WRAP SKIRT, WITH PRINTED PLEATED INSERT AND IN SEAM BACK POCKET IN TENCEL TWILL.

7C. STATEMENT DRAPE COAT, WITH PLEATED GODET, PRINCESS SEAMS AND SLASH POCKET DETAIL IN GABERDINE. LINING FEATURES SCALLOPED EDGES.





8A. SCALLOPED EDGE BLAZER, FEATURING A PLEATED BACK GODET, WRAP SCALLOPED SLEEVES

AND FLAP POCKETS, IN GABERDINE.

8B. TAILORED PANT FEATURING SCALLOPED WRAP, ASYMMETRIC SIDE SEAM, WITH PATCH POCKETS IN GABERDINE.





LOOK 2 MA