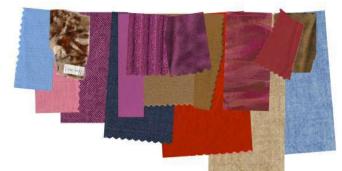

# LOOK 7 BESSY COAT, TOP & SKIRT

7A. A BOAT NECK TOP, WITH SCALLOPED EDGE PRINTED BIB AND FEATURES A ZIP FASTENING. (TENCEL TWILL.)

7B. ASYMMETRIC WRAP SKIRT, WITH PRINTED PLEATED INSERT AND IN SEAM BACK POCKET IN TENCEL TWILL.

7C. STATEMENT DRAPE COAT, WITH PLEATED GODET, PRINCESS SEAMS AND SLASH POCKET DETAIL IN GABERDINE. LINING FEATURES SCALLOPED EDGES.

8A. SCALLOPED EDGE BLAZER, FEATURING A PLEATED BACK GODET, WRAP SCALLOPED SLEEVES

LOOK 7
BESSY COAT, TOP & SKIRT

7A BESSY BIB IN MICROFIBER, SCALLOPED BIB IN SILK SATIN PRINT.

7B. BESSY SKIRT IN DEADSTOCK NAIA TWILL PRINTED FABRIC IS POLY SILK SATIN

7C. BESSY COAT IN BLACK GABERDINE WOOL, WITH POLY TWILL PLEATED CODET.