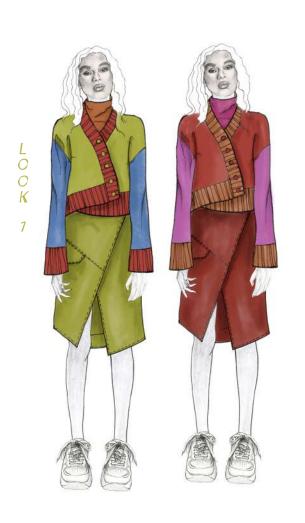

# LOOK 7 BESSY COAT, TOP & SKIRT

7A. A BOAT NECK TOP, WITH SCALLOPED EDGE PRINTED BIB AND FEATURES A ZIP FASTENING. (TENCEL TWILL.)

7B. ASYMMETRIC WRAP SKIRT, WITH PRINTED PLEATED INSERT AND IN SEAM BACK POCKET IN TENCEL TWILL.

7C. STATEMENT DRAPE COAT, WITH PLEATED GODET, PRINCESS SEAMS AND SLASH POCKET DETAIL IN GABERDINE. LINING FEATURES SCALLOPED EDGES.

8A. SCALLOPED EDGE BLAZER, FEATURING A PLEATED BACK GODET, WRAP SCALLOPED SLEEVES

LOOK 7
BESSY COAT, TOP & SKIRT

7A BESSY BIB IN MICROFIBER, SCALLOPED BIB IN SILK SATIN PRINT.

7B. BESSY SKIRT IN DEADSTOCK NAIA TWILL PRINTED FABRIC IS POLY SILK SATIN

7C. BESSY COAT IN BLACK GABERDINE WOOL, WITH POLY TWILL PLEATED CODET.