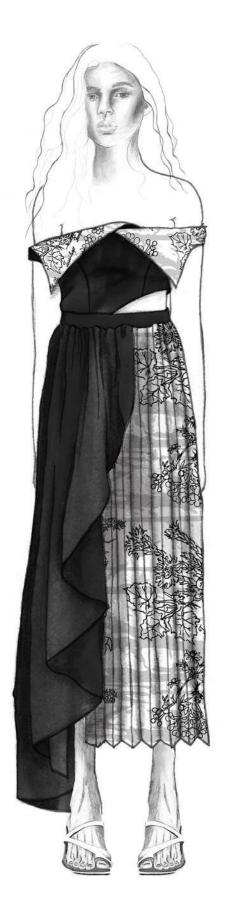

AND FLAP POCKETS, IN GABERDINE.

8B. TAILORED PANT FEATURING SCALLOPED WRAP, ASYMMETRIC SIDE SEAM, WITH PATCH POCKETS IN GABERDINE.

LOOK 2 MARY DRESS

2A MARY DRESS IN BLACK NAIA TWILL. DICITAL PRINT IN POLY SILK SATIN