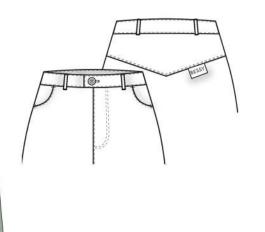

#### ZERO WASTE. BY BESSY

CENTRE BACK BUTTON GUARD CENTRE CENTRE LEFT POCKET BAG RIGHT POCKET BAG **FACING BACK NECK FACING BACK LEFT STRAP BACK RIGHT STRAP** 