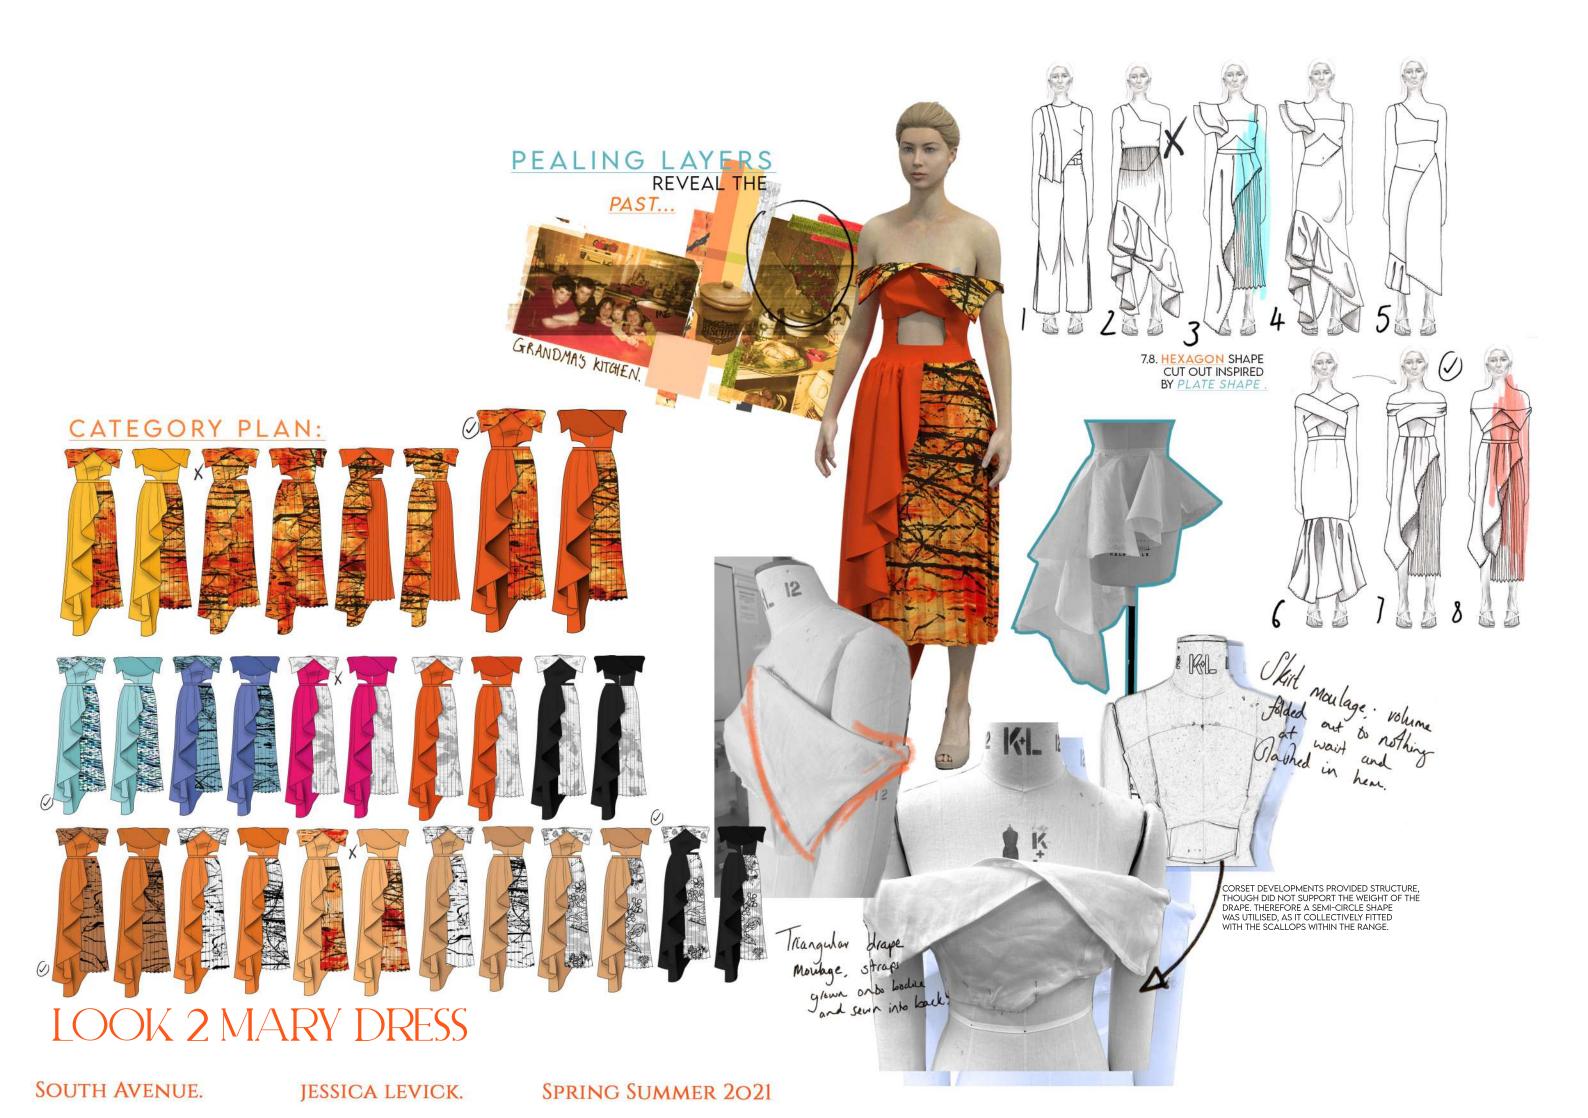

AND FLAP POCKETS, IN GABERDINE.

8B. TAILORED PANT FEATURING SCALLOPED WRAP, ASYMMETRIC SIDE SEAM, WITH PATCH POCKETS IN GABERDINE.

LOOK 2 MARY DRESS

2A MARY DRESS IN BLACK NAIA TWILL. DICITAL PRINT IN POLY SILK SATIN