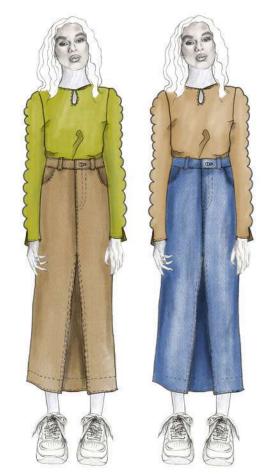

3C. SPLIT HEM PANT IN WOOL

4A. SCALLOP PATCH TURTLE NECKTOP IN BAMBOO JERSEY

4B PLEAT HEM PANT IN WOOL

GET YOUR KICKS. OUTFIT BREAKDOWN

6A RECYCLED POLYESTER DRESS, WITH DRAMATIC SLEEVES AND GODETS.

10A BAMBOO SILK SCALLOP SLEEVE BLOUSE WITH KEYHOLE DETAIL AND SPLIT CUFFS 10B ORGANIC COTTON DENIM SKIRT WITH FRONT SPLIT, AND BESSY LOGO TAB DETAIL.