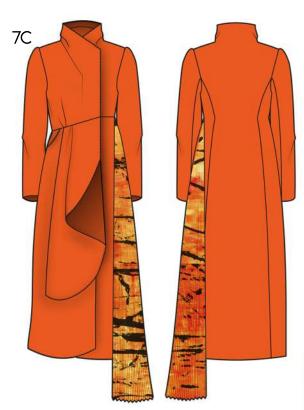

# LOOK 7 BESSY COAT, TOP & SKIRT

7A. A BOAT NECK TOP, WITH SCALLOPED EDGE PRINTED BIB AND FEATURES A ZIP FASTENING. (TENCEL TWILL.)

7B. ASYMMETRIC WRAP SKIRT, WITH PRINTED PLEATED INSERT AND IN SEAM BACK POCKET IN TENCEL TWILL.

7C. STATEMENT DRAPE COAT, WITH PLEATED GODET, PRINCESS SEAMS AND SLASH POCKET DETAIL IN GABERDINE. LINING FEATURES SCALLOPED EDGES.

8A. SCALLOPED EDGE BLAZER, FEATURING A PLEATED BACK GODET, WRAP SCALLOPED SLEEVES

LOOK 7
BESSY COAT, TOP & SKIRT

7A BESSY BIB IN MICROFIBER, SCALLOPED BIB IN SILK SATIN PRINT.

7B. BESSY SKIRT IN DEADSTOCK NAIA TWILL PRINTED FABRIC IS POLY SILK SATIN

7C. BESSY COAT IN BLACK GABERDINE WOOL, WITH POLY TWILL PLEATED CODET.