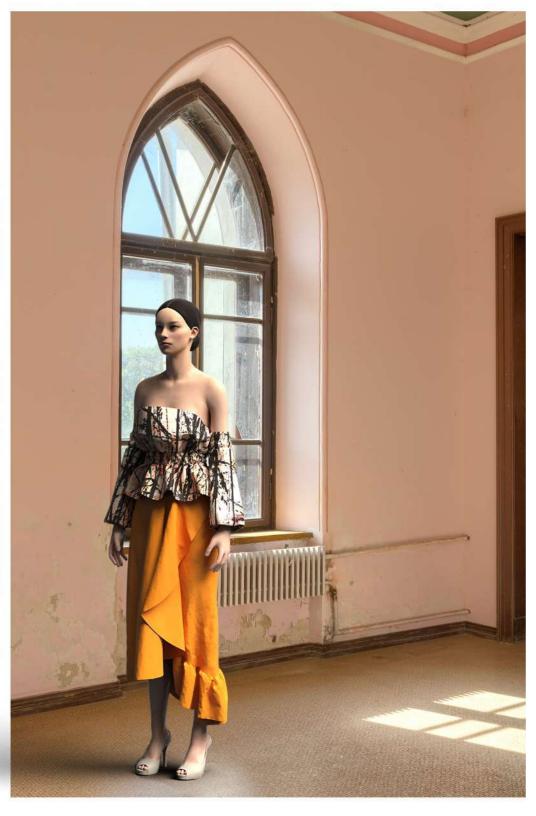

IS THE HOME MUNDANE, TO BE TREATED AS A PERSONAL GALLERY TO FILL?

5A. A PLEATED TOP WITH PLEATED STRAPS, FEATURING A BACK BUCKLE DETAIL, IN BAMBOO SILK.

LOOK 5

SANDRA TOP & SKIRT

5B. BAMBOO SILK SKIRT WITH PRINTED DRAPE AND CONTRAST RUFFLE.