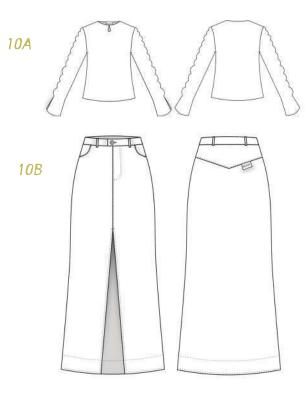

3C. SPLIT HEM PANT IN WOOL

4A. SCALLOP PATCH TURTLE NECKTOP IN BAMBOO JERSEY

4B PLEAT HEM PANT IN WOOL

GET YOUR KICKS. OUTFIT BREAKDOWN

6A RECYCLED POLYESTER DRESS, WITH DRAMATIC SLEEVES AND GODETS.

10A BAMBOO SILK SCALLOP SLEEVE BLOUSE WITH KEYHOLE DETAIL AND SPLIT CUFFS 10B ORGANIC COTTON DENIM SKIRT WITH FRONT SPLIT, AND BESSY LOGO TAB DETAIL.