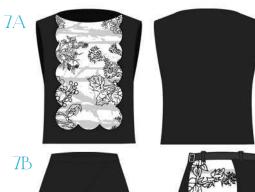

# LOOK 7 BESSY COAT, TOP & SKIRT

7A. A BOAT NECK TOP, WITH SCALLOPED EDGE PRINTED BIB AND FEATURES A ZIP FASTENING. (TENCEL TWILL.)

7B. ASYMMETRIC WRAP SKIRT, WITH PRINTED PLEATED INSERT AND IN SEAM BACK POCKET IN TENCEL TWILL.

LOOK 7
BESSY COAT, TOP & SKIRT

7A BESSY BIB IN MICROFIBER, SCALLOPED BIB IN SILK SATIN PRINT.

7B. BESSY SKIRT IN DEADSTOCK NAIA TWILL PRINTED FABRIC IS POLY SILK SATIN

7C. BESSY COAT IN BLACK GABERDINE WOOL, WITH POLY TWILL PLEATED CODET.