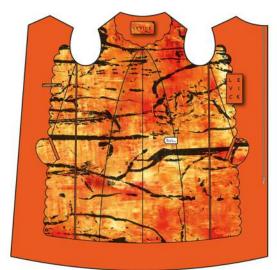

# LOOK 7 BESSY COAT, TOP & SKIRT

7A. A BOAT NECK TOP, WITH SCALLOPED EDGE PRINTED BIB AND FEATURES A ZIP FASTENING. (TENCEL TWILL.)

7B. ASYMMETRIC WRAP SKIRT, WITH PRINTED PLEATED INSERT AND IN SEAM BACK POCKET IN TENCEL TWILL.

7C. STATEMENT DRAPE COAT, WITH PLEATED GODET, PRINCESS SEAMS AND SLASH POCKET DETAIL IN GABERDINE. LINING FEATURES SCALLOPED EDGES.

8A. SCALLOPED EDGE BLAZER, FEATURING A PLEATED BACK GODET, WRAP SCALLOPED SLEEVES