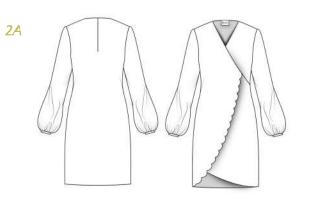

AND FLAP POCKETS, IN GABERDINE.

8B. TAILORED PANT FEATURING SCALLOPED WRAP, ASYMMETRIC SIDE SEAM, WITH PATCH POCKETS IN GABERDINE.

LOOK 2 MARY DRESS

2A MARY DRESS IN BLACK NAIA TWILL. DICITAL PRINT IN POLY SILK SATIN