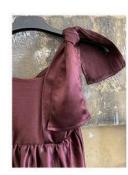

## LOOK 2

FABRIC: SATIN WOVEN 100% NAIA FILAMENT.

2A LUCILE DRESS

A ZERO WASTE DRESS, WITH ADJUSTABLE STRAPS

AND WAIST BELT, ALLOWING THE DRESS TO BE WORN
AT THE DESIRED FIT. THIS PIECE HAS BEEN DESIGNED
TO BE WORN THROUGHOUT THE YEAR, ALONE IN
SUMMER OR WITH A JUMPER LAYERED UNDER IN THE
WINTER MONTHS.

THE GATHERED SKIRT WOULD ALSO ALLOW THIS DRESS TO BE ALTERED EASILY TO FIT THE WEARER.

THE NEUTRAL COLOUR IS TIMELESS, ENCOURAGING CONSUMERS TO BUY WITH LONGEVITY IN MIND.

TIMELESS. TRANSITIONAL. SUSTAINABLE.