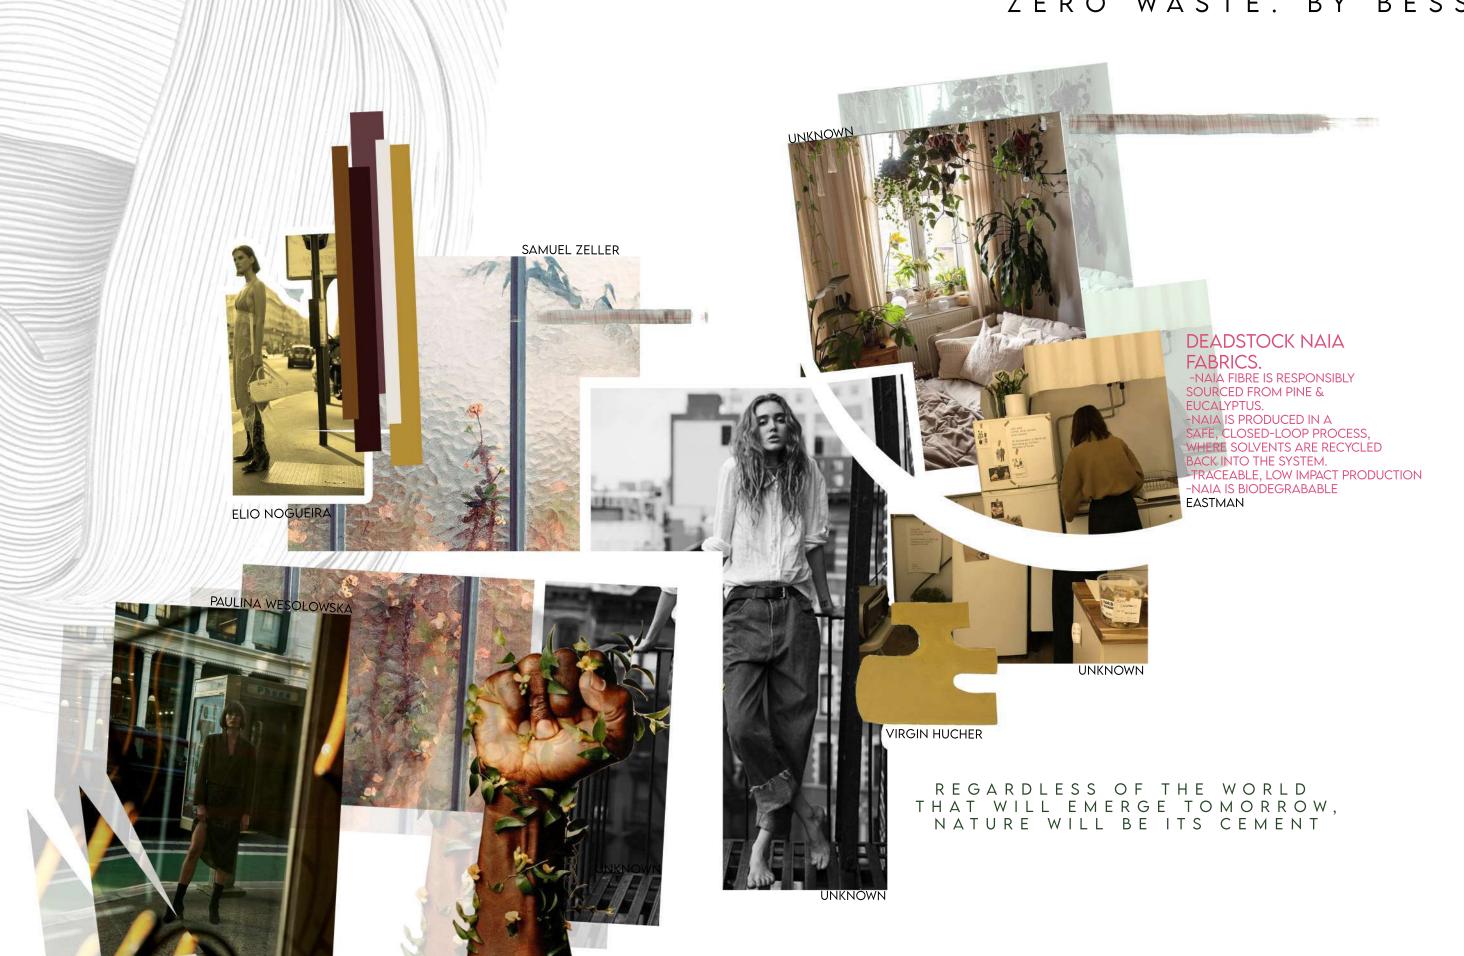

# DESIGNED FOR LOW IMPACT MATERIALS AND PROCESSES

BY BESSY WILL UTILISE DEADSTOCK, BIODEGRADABLE FABRICS, THAT FULLY CONSIDER ENVIRONMENTAL AND SOCIAL IMPACTS.

OUR FIRST MINI COLLECTION HAS SOURCED DEADSTOCK FABRIC FROM EASTMAN'S NAIA. FABRICS ARE CELLULOSIC, MADE FROM SUSTAINABLY MONITERED FORRESTS.

NAIA™ FIBERS ARE PRODUCED IN A SAFE, CLOSED-LOOP PROCESS. SOLVENTS ARE RECYCLED INTO THE SYSTEM FOR REUSE.

FABRICS ARE BIODEGRADABLE AND COMPOSTABLE.