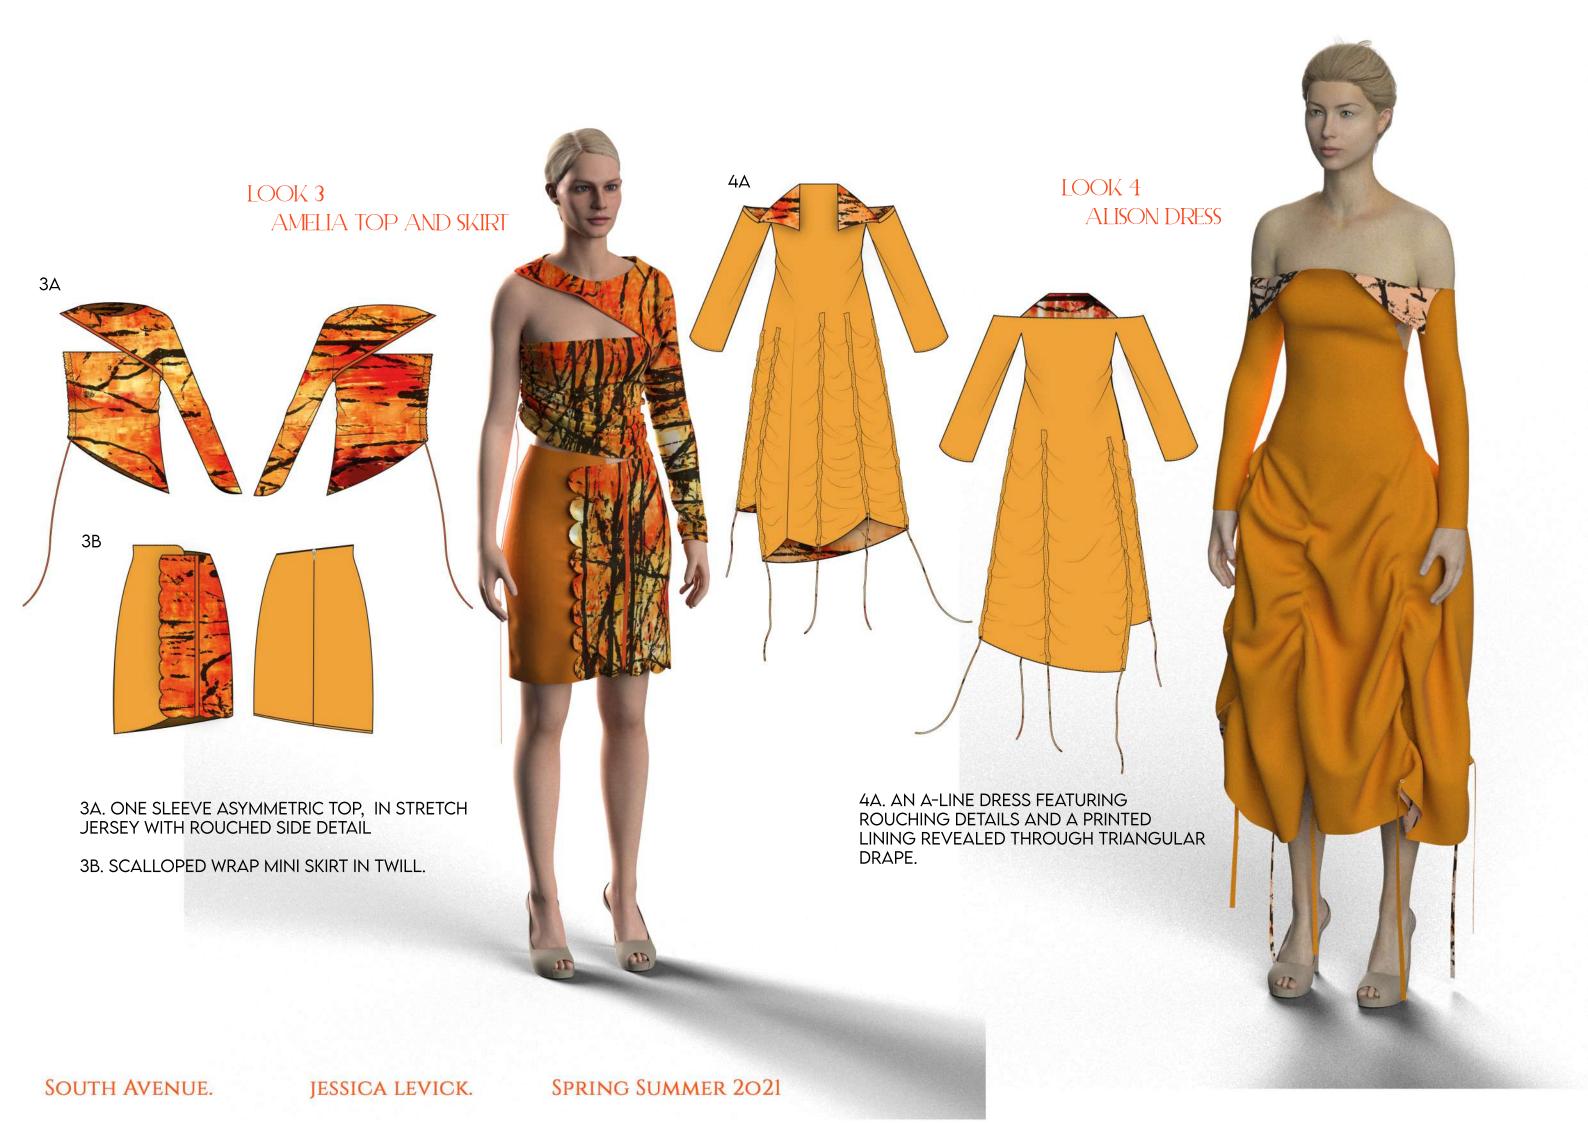

## JESSICA LEVICK

EMAIL: JESSICALEVICK98@ICLOUD.COM

INSTACRAM: JESS.LEVICK

ARTSTHREAD: JESS\_LEVICK

LINKEDIN: JESS\_LEVICK



SENTIMENTALISM AND NOSTALGIA,

AS THE REASONING BEHIND THE LOVE THEY HAD FOR UNIQUE OBJECTS.

IS THE HOME MUNDANE, TO BE TREATED AS A PERSONAL GALLERY TO FILL?



























































5A. A PLEATED TOP WITH PLEATED STRAPS, FEATURING A BACK BUCKLE DETAIL, IN BAMBOO SILK.

LOOK 5

SANDRA TOP & SKIRT

5B. BAMBOO SILK SKIRT WITH PRINTED DRAPE AND CONTRAST RUFFLE.

# LOOK 7 BESSY COAT, TOP & SKIRT







7A. A BOAT NECK TOP, WITH SCALLOPED EDGE PRINTED BIB AND FEATURES A ZIP FASTENING. (TENCEL TWILL.)

7B. ASYMMETRIC WRAP SKIRT, WITH PRINTED PLEATED INSERT AND IN SEAM BACK POCKET IN TENCEL TWILL.

7C. STATEMENT DRAPE COAT, WITH PLEATED GODET, PRINCESS SEAMS AND SLASH POCKET DETAIL IN GABERDINE. LINING FEATURES SCALLOPED EDGES.





8A. SCALLOPED EDGE BLAZER, FEATURING A PLEATED BACK GODET, WRAP SCALLOPED SLEEVES

AND FLAP POCKETS, IN GABERDINE.

8B. TAILORED PANT FEATURING SCALLOPED WRAP, ASYMMETRIC SIDE SEAM, WITH PATCH POCKETS IN GABERDINE.





LOOK 2 MARY DRESS



2A