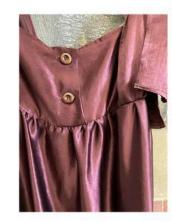

## LOOK 2

FABRIC: SATIN WOVEN 100% NAIA FILAMENT.

2A LUCILE DRESS

A ZERO WASTE DRESS, WITH ADJUSTABLE STRAPS

AND WAIST BELT, ALLOWING THE DRESS TO BE WORN
AT THE DESIRED FIT. THIS PIECE HAS BEEN DESIGNED
TO BE WORN THROUGHOUT THE YEAR, ALONE IN
SUMMER OR WITH A JUMPER LAYERED UNDER IN THE
WINTER MONTHS.

THE GATHERED SKIRT WOULD ALSO ALLOW THIS DRESS TO BE ALTERED EASILY TO FIT THE WEARER.

THE NEUTRAL COLOUR IS TIMELESS, ENCOURAGING CONSUMERS TO BUY WITH LONGEVITY IN MIND.

TIMELESS. TRANSITIONAL. SUSTAINABLE.