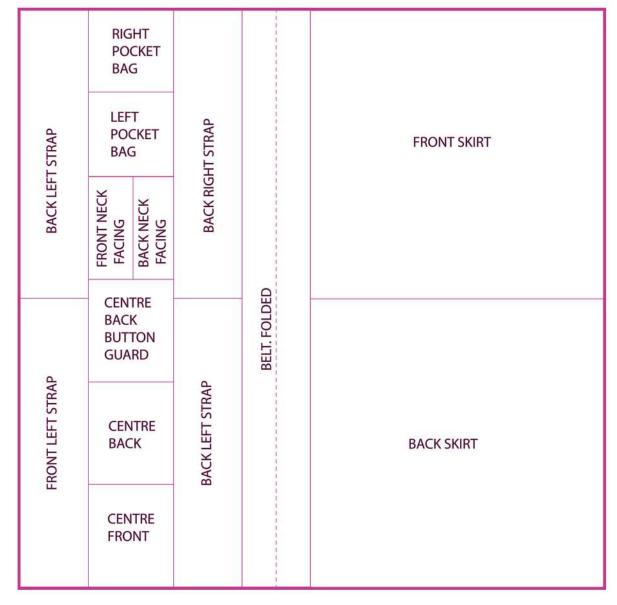

#### ZERO WASTE. BY BESSY

CENTRE BACK BUTTON GUARD CENTRE CENTRE LEFT POCKET BAG RIGHT POCKET BAG **FACING BACK NECK FACING BACK LEFT STRAP BACK RIGHT STRAP** 