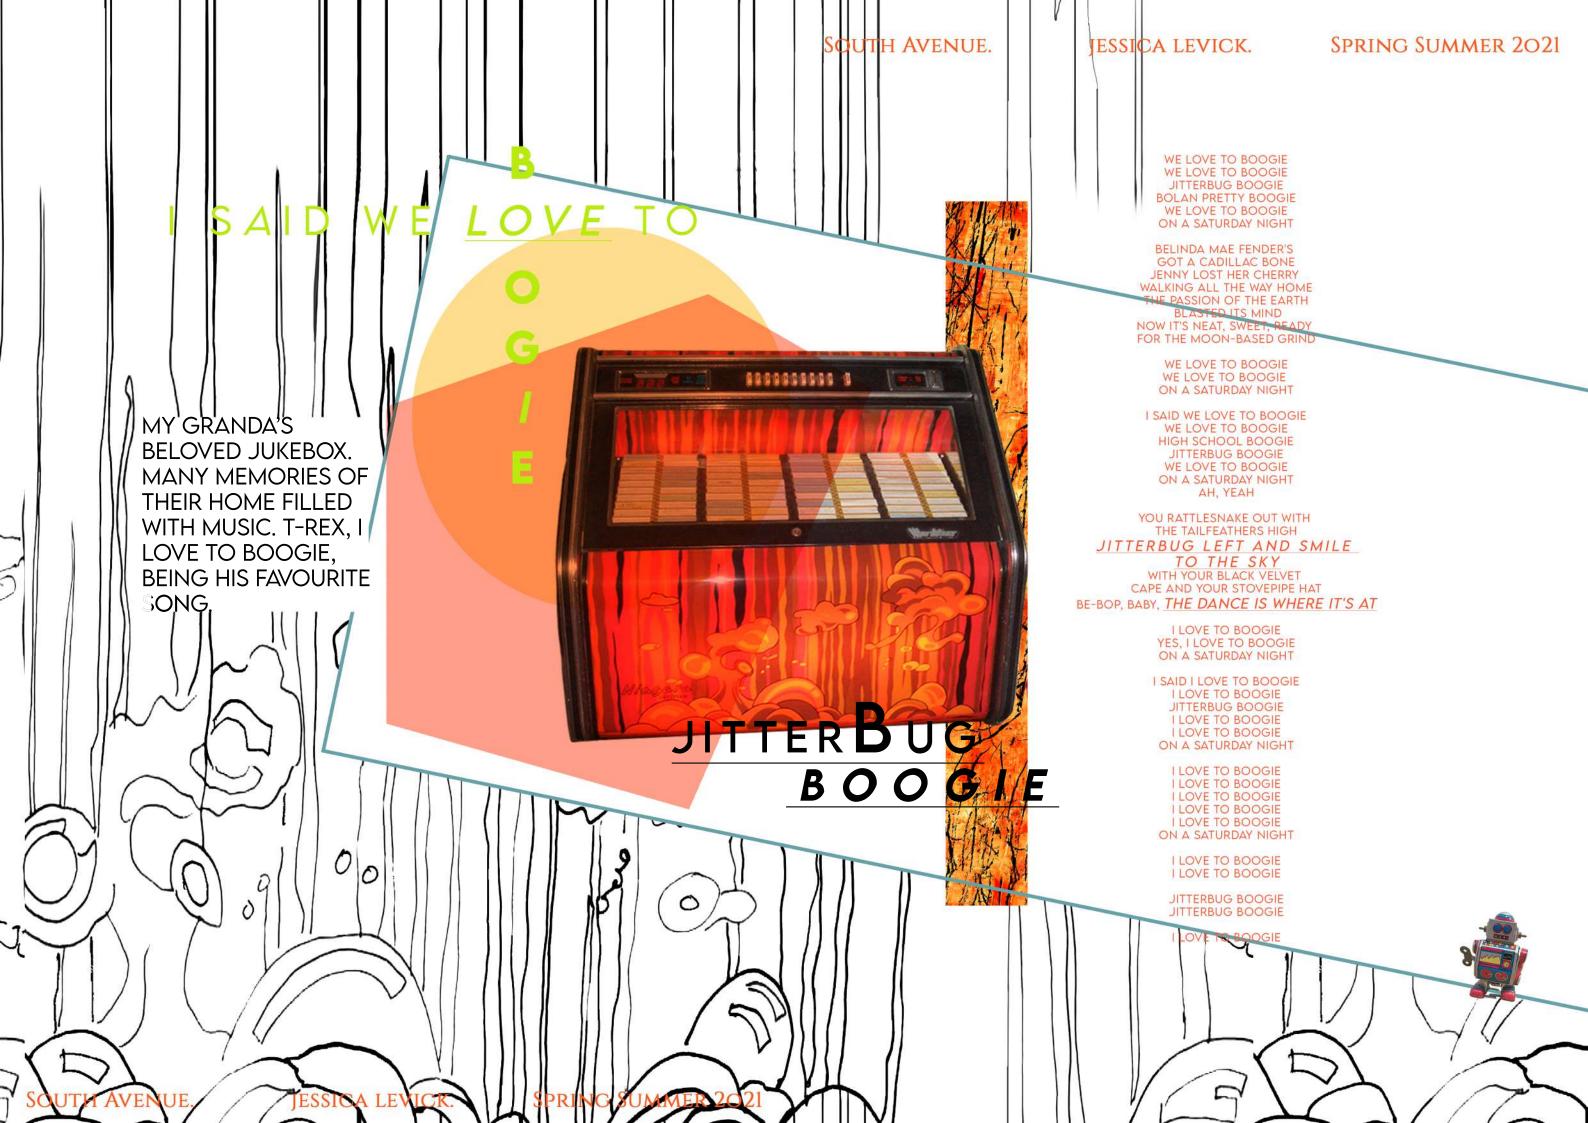

# GET YOU KICKS

GET YOUR KICKS FOLLOWS THE STORY OF A SUMMER <u>ROAD TRIP</u> ACROSS AMERICA'S ROUTE 66 IN THE 70S; FOCUSING ON THE

FREE SPIRIT OF SUMMER ROMANCE.

THE RANGE DRAWS INSPIRATION FROM KEY SITES ACROSS ROUTE 66 AND COMFORT LAYERING.