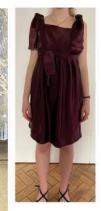

## LOOK 2

FABRIC: SATIN WOVEN 100% NAIA FILAMENT.

2A LUCILE DRESS

A ZERO WASTE DRESS, WITH ADJUSTABLE STRAPS

AND WAIST BELT, ALLOWING THE DRESS TO BE WORN
AT THE DESIRED FIT. THIS PIECE HAS BEEN DESIGNED
TO BE WORN THROUGHOUT THE YEAR, ALONE IN
SUMMER OR WITH A JUMPER LAYERED UNDER IN THE
WINTER MONTHS.

#### LUCILE DRESS

COLOUR:

PRICE: £275

SIZES: XXS, XS, S, M, L, XL, XXL

## FINAL IMAGES: LUCILE DRESS