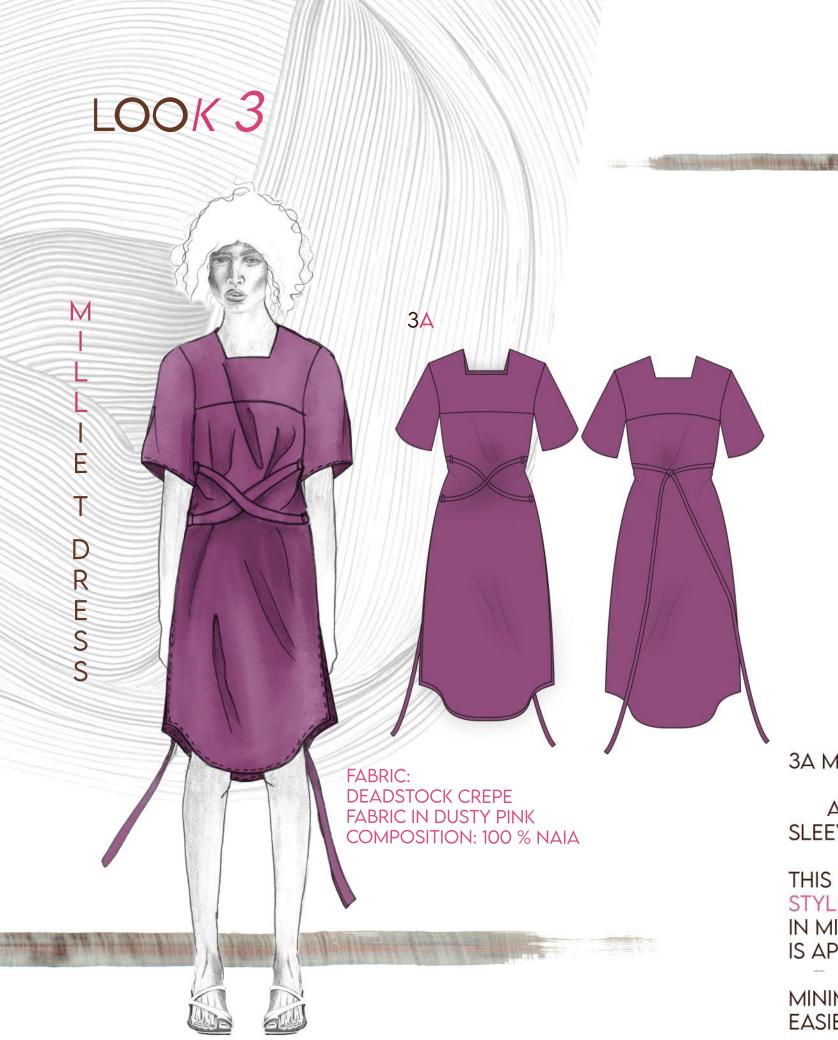

## ZERO WASTE. BY BESSY

3A MILLIE T DRESS:

A ZERO WASTE DRESS, WITH CURVED SPLIT HEM, KIMONO STYLE SLEEVES AND CROSS TIE BELT.

THIS DRESS OPTS FOR A LOOSE FIT, ALLOWING THE WEARER TO STYLE TO THEIR DESIRED FIT. IT IS ALSO DESIGNED WITH <u>ADAPTABILITY</u> IN MIND; IT IS SUITABLE TO BE LAYERED FOR COLDER WEATHERS AND IS APPROPRIATE TO WEAR FOR A MULTITUDE OF OCCASIONS.

MINIMAL COMPONENTS AND SINGULAR FABRIC ALLOWS FOR EASIER UP-CYCLING AND RECYLING IF FABRIC BECOMES DAMAGED