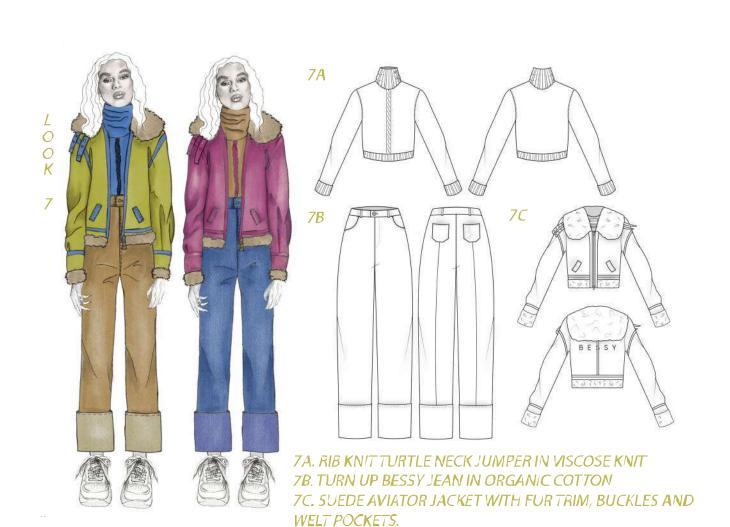

# LOOK 7 BESSY COAT, TOP & SKIRT

7A. A BOAT NECK TOP, WITH SCALLOPED EDGE PRINTED BIB AND FEATURES A ZIP FASTENING. (TENCEL TWILL.)

7B. ASYMMETRIC WRAP SKIRT, WITH PRINTED PLEATED INSERT AND IN SEAM BACK POCKET IN TENCEL TWILL.

7C. STATEMENT DRAPE COAT, WITH PLEATED GODET, PRINCESS SEAMS AND SLASH POCKET DETAIL IN GABERDINE. LINING FEATURES SCALLOPED EDGES.

8A. SCALLOPED EDGE BLAZER, FEATURING A PLEATED BACK GODET, WRAP SCALLOPED SLEEVES

LOOK 7
BESSY COAT, TOP & SKIRT

7A BESSY BIB IN MICROFIBER, SCALLOPED BIB IN SILK SATIN PRINT.

7B. BESSY SKIRT IN DEADSTOCK NAIA TWILL PRINTED FABRIC IS POLY SILK SATIN

7C. BESSY COAT IN BLACK GABERDINE WOOL, WITH POLY TWILL PLEATED CODET.