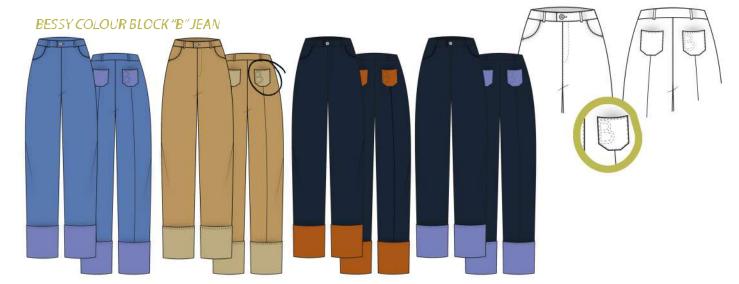

## BESSY LEATHER WRAP SKIRT

BESSY SPLIT HEM PANT

BESSY SCALLOP HEM CROPPED PANT