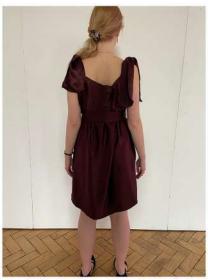

## LOOK 2

FABRIC: SATIN WOVEN 100% NAIA FILAMENT.

2A LUCILE DRESS

A ZERO WASTE DRESS, WITH ADJUSTABLE STRAPS

AND WAIST BELT, ALLOWING THE DRESS TO BE WORN
AT THE DESIRED FIT. THIS PIECE HAS BEEN DESIGNED
TO BE WORN THROUGHOUT THE YEAR, ALONE IN
SUMMER OR WITH A JUMPER LAYERED UNDER IN THE
WINTER MONTHS.

THE GATHERED SKIRT WOULD ALSO ALLOW THIS DRESS TO BE ALTERED EASILY TO FIT THE WEARER.

THE NEUTRAL COLOUR IS TIMELESS, ENCOURAGING CONSUMERS TO BUY WITH LONGEVITY IN MIND.

TIMELESS. TRANSITIONAL. SUSTAINABLE.