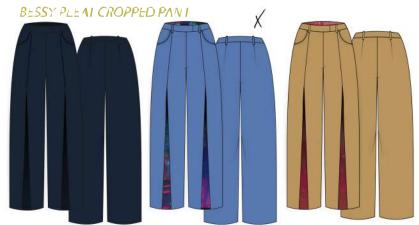

## BESSY LEATHER WRAP SKIRT

BESSY SPLIT HEM PANT

BESSY SCALLOP HEM CROPPED PANT

#### BESSY PLEATED MIDI SK RT

BESSY PLEATED TAILORED PANT

GET YOUR KICKS.RANGE PLAN- TOPS AND DRESSES