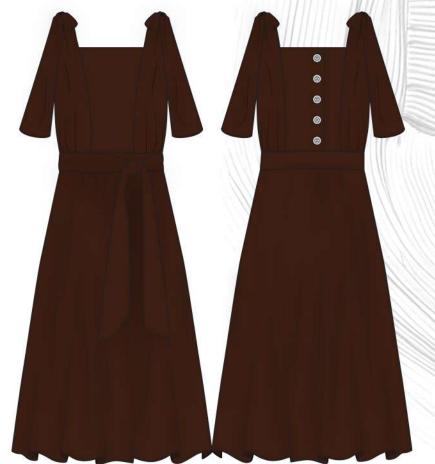

## LOOK 2

FABRIC: SATIN WOVEN 100% NAIA FILAMENT.

2A LUCILE DRESS

A ZERO WASTE DRESS, WITH ADJUSTABLE STRAPS

AND WAIST BELT, ALLOWING THE DRESS TO BE WORN
AT THE DESIRED FIT. THIS PIECE HAS BEEN DESIGNED
TO BE WORN THROUGHOUT THE YEAR, ALONE IN
SUMMER OR WITH A JUMPER LAYERED UNDER IN THE
WINTER MONTHS.

THE GATHERED SKIRT WOULD ALSO ALLOW THIS DRESS TO BE ALTERED EASILY TO FIT THE WEARER.

THE NEUTRAL COLOUR IS TIMELESS, ENCOURAGING CONSUMERS TO BUY WITH LONGEVITY IN MIND.

TIMELESS. TRANSITIONAL. SUSTAINABLE.