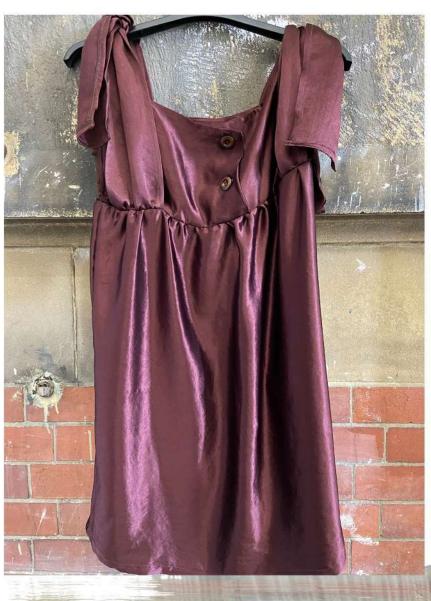

## LOOK 2

FABRIC: SATIN WOVEN 100% NAIA FILAMENT.

2A LUCILE DRESS

A ZERO WASTE DRESS, WITH ADJUSTABLE STRAPS

AND WAIST BELT, ALLOWING THE DRESS TO BE WORN
AT THE DESIRED FIT. THIS PIECE HAS BEEN DESIGNED
TO BE WORN THROUGHOUT THE YEAR, ALONE IN
SUMMER OR WITH A JUMPER LAYERED UNDER IN THE
WINTER MONTHS.

THE GATHERED SKIRT WOULD ALSO ALLOW THIS DRESS TO BE ALTERED EASILY TO FIT THE WEARER.

THE NEUTRAL COLOUR IS TIMELESS, ENCOURAGING CONSUMERS TO BUY WITH LONGEVITY IN MIND.

TIMELESS. TRANSITIONAL. SUSTAINABLE.