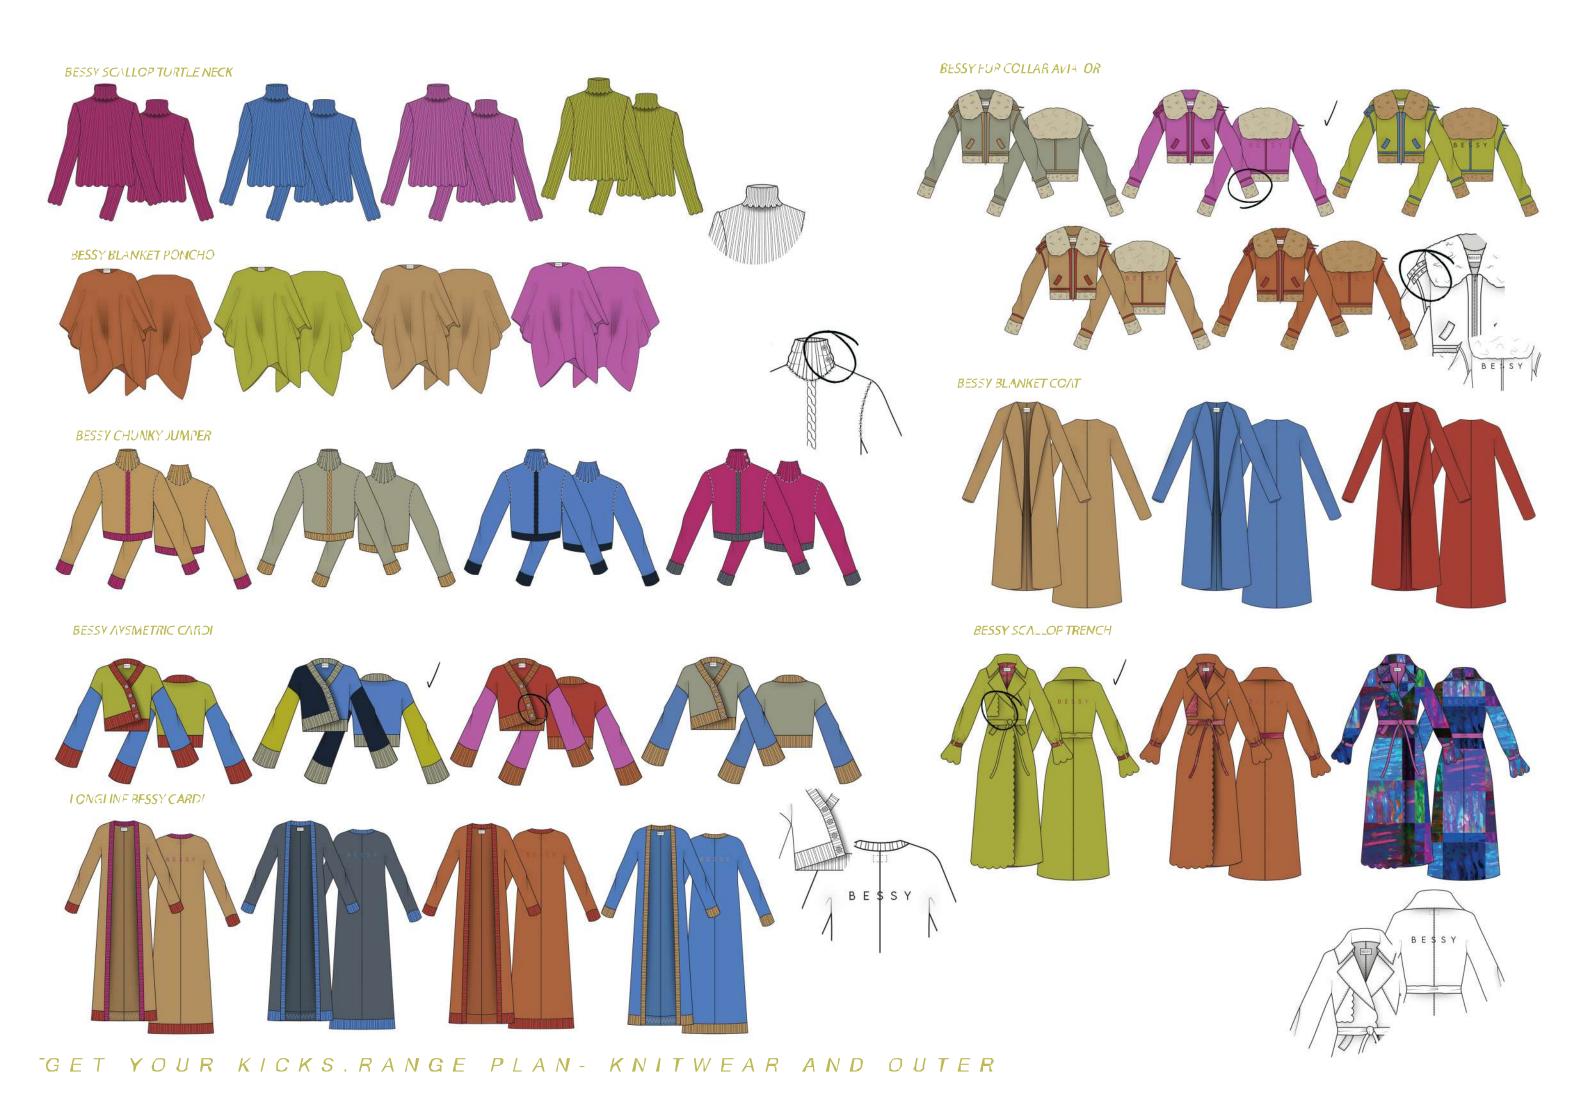

## BESSY LEATHER WRAP SKIRT

BESSY SPLIT HEM PANT

BESSY SCALLOP HEM CROPPED PANT

#### BESSY PLEATED MIDI SK RT

BESSY PLEATED TAILORED PANT

GET YOUR KICKS.RANGE PLAN- TOPS AND DRESSES