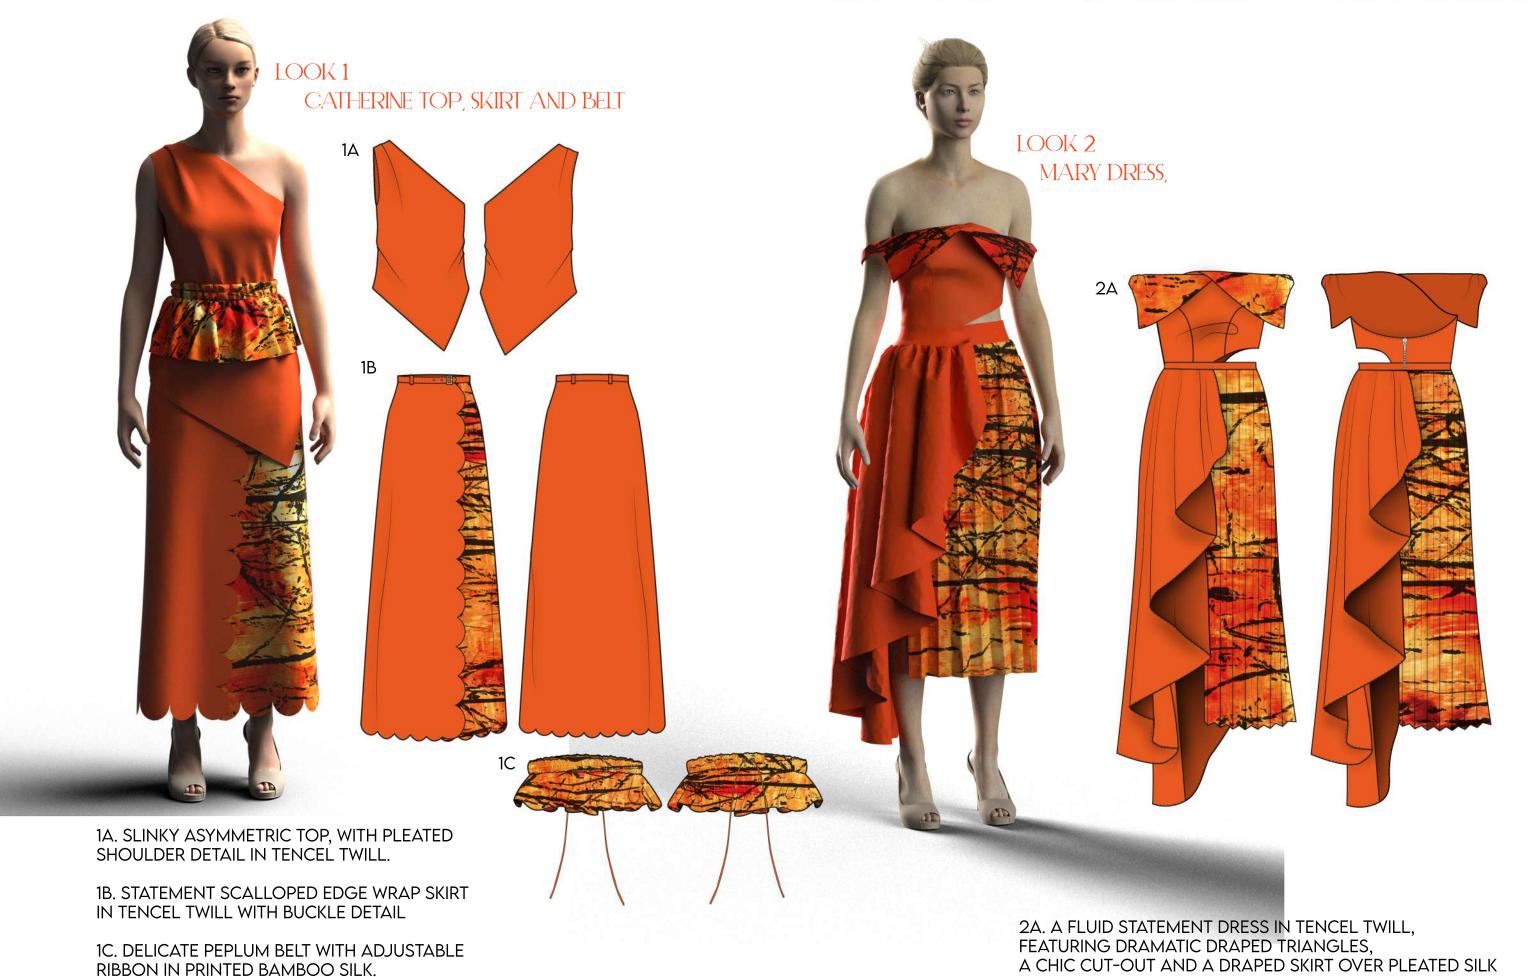

AND FLAP POCKETS, IN GABERDINE.

8B. TAILORED PANT FEATURING SCALLOPED WRAP, ASYMMETRIC SIDE SEAM, WITH PATCH POCKETS IN GABERDINE.

LOOK 2 MARY DRESS

2A MARY DRESS IN BLACK NAIA TWILL. DICITAL PRINT IN POLY SILK SATIN