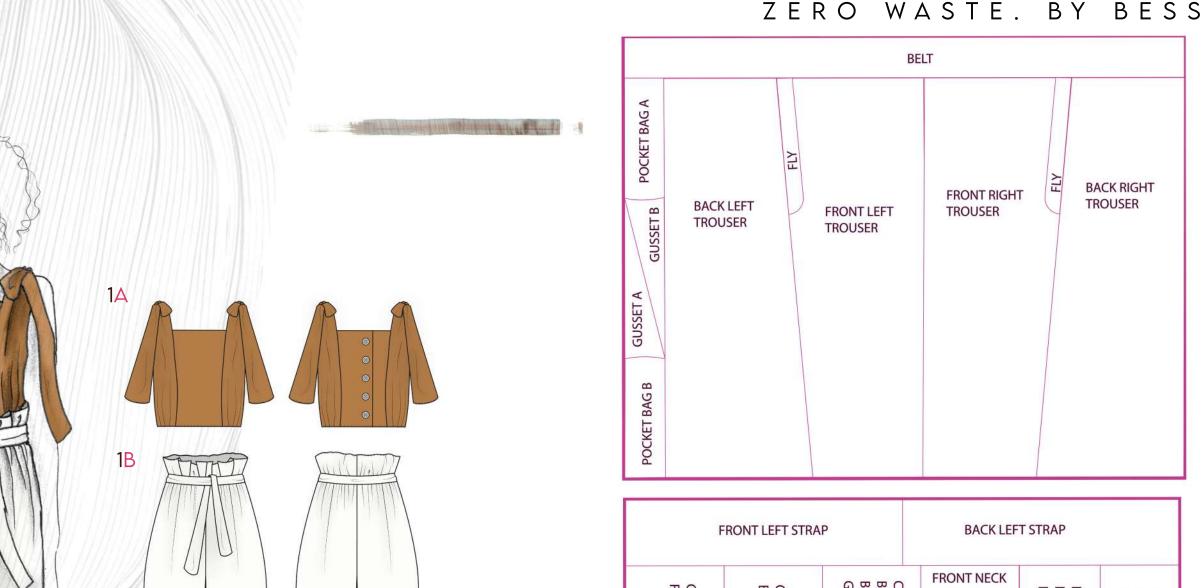

### DESIGNED FOR LOW WASTE

ALL PATTERNS ARE DESIGNED UTILISING GEOMETRIC SHAPES, TESSELATED INTO A ZERO-WASTE REPEATS. THESE SHAPES ARE EASILY ADAPTED TO DIFFERENT SIZES, BY ADAPTING FEATURES SUCH AS GATHERS, STRAPS AND BELTS.

#### ZERO WASTE. BY BESSY

CENTRE BACK BUTTON GUARD CENTRE CENTRE LEFT POCKET BAG RIGHT POCKET BAG **FACING BACK NECK FACING BACK LEFT STRAP BACK RIGHT STRAP** 