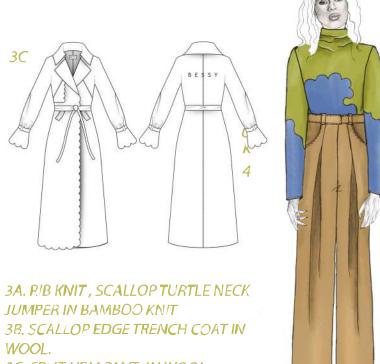

# LOOK 7 BESSY COAT, TOP & SKIRT

7A. A BOAT NECK TOP, WITH SCALLOPED EDGE PRINTED BIB AND FEATURES A ZIP FASTENING. (TENCEL TWILL.)

7B. ASYMMETRIC WRAP SKIRT, WITH PRINTED PLEATED INSERT AND IN SEAM BACK POCKET IN TENCEL TWILL.

7C. STATEMENT DRAPE COAT, WITH PLEATED GODET, PRINCESS SEAMS AND SLASH POCKET DETAIL IN GABERDINE. LINING FEATURES SCALLOPED EDGES.

8A. SCALLOPED EDGE BLAZER, FEATURING A PLEATED BACK GODET, WRAP SCALLOPED SLEEVES

LOOK 7
BESSY COAT, TOP & SKIRT

7A BESSY BIB IN MICROFIBER, SCALLOPED BIB IN SILK SATIN PRINT.

7B. BESSY SKIRT IN DEADSTOCK NAIA TWILL PRINTED FABRIC IS POLY SILK SATIN

7C. BESSY COAT IN BLACK GABERDINE WOOL, WITH POLY TWILL PLEATED CODET.

3C. SPLIT HEM PANT IN WOOL

4A. SCALLOP PATCH TURTLE NECKTOP IN BAMBOO JERSEY

4B PLEAT HEM PANT IN WOOL

GET YOUR KICKS. OUTFIT BREAKDOWN

6A RECYCLED POLYESTER DRESS, WITH DRAMATIC SLEEVES AND GODETS.

10A BAMBOO SILK SCALLOP SLEEVE BLOUSE WITH KEYHOLE DETAIL AND SPLIT CUFFS 10B ORGANIC COTTON DENIM SKIRT WITH FRONT SPLIT, AND BESSY LOGO TAB DETAIL.