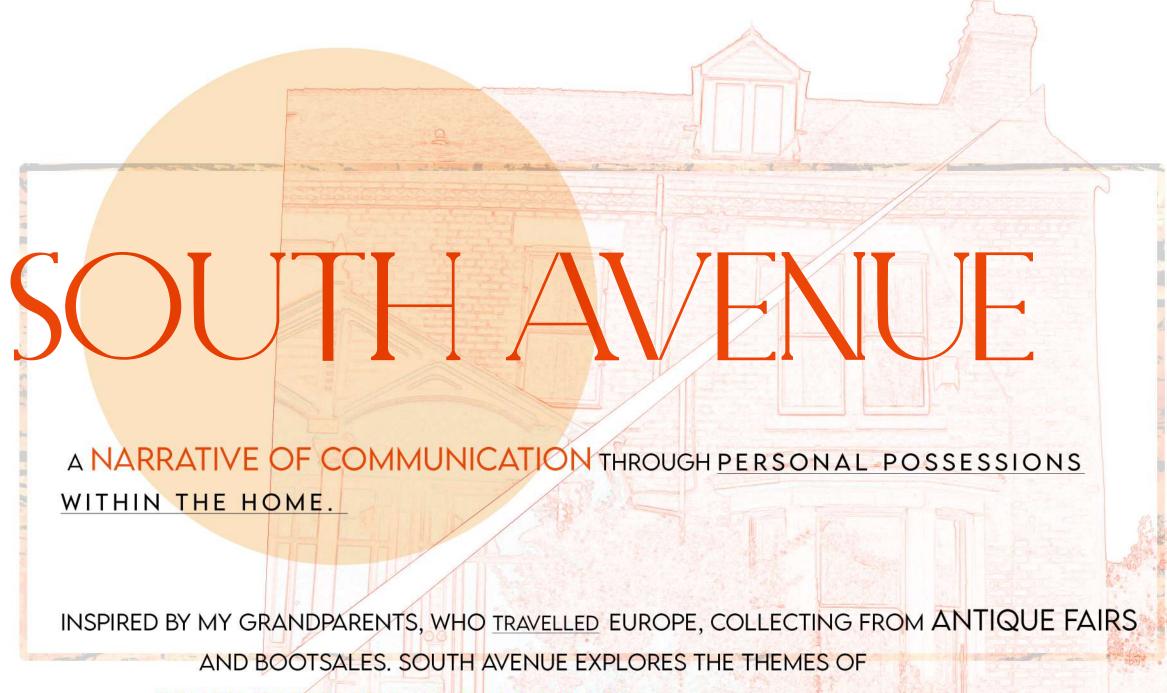

## JESSICA LEVICK

EMAIL: JESSICALEVICK98@ICLOUD.COM

INSTACRAM: JESS.LEVICK

ARTSTHREAD: JESS\_LEVICK

LINKEDIN: JESS\_LEVICK

SENTIMENTALISM AND NOSTALGIA,

AS THE REASONING BEHIND THE LOVE THEY HAD FOR UNIQUE OBJECTS.

IS THE HOME MUNDANE, TO BE TREATED AS A PERSONAL GALLERY TO FILL?

5A. A PLEATED TOP WITH PLEATED STRAPS, FEATURING A BACK BUCKLE DETAIL, IN BAMBOO SILK.

LOOK 5

SANDRA TOP & SKIRT

5B. BAMBOO SILK SKIRT WITH PRINTED DRAPE AND CONTRAST RUFFLE.