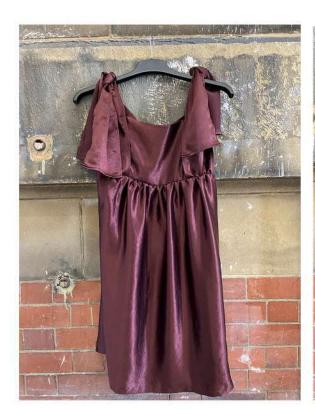

## LOOK 2

FABRIC: SATIN WOVEN 100% NAIA FILAMENT.

2A LUCILE DRESS

A ZERO WASTE DRESS, WITH ADJUSTABLE STRAPS

AND WAIST BELT, ALLOWING THE DRESS TO BE WORN
AT THE DESIRED FIT. THIS PIECE HAS BEEN DESIGNED
TO BE WORN THROUGHOUT THE YEAR, ALONE IN
SUMMER OR WITH A JUMPER LAYERED UNDER IN THE
WINTER MONTHS.

#### LUCILE DRESS

COLOUR:

PRICE: £275

SIZES: XXS, XS, S, M, L, XL, XXL

## FINAL IMAGES: LUCILE DRESS