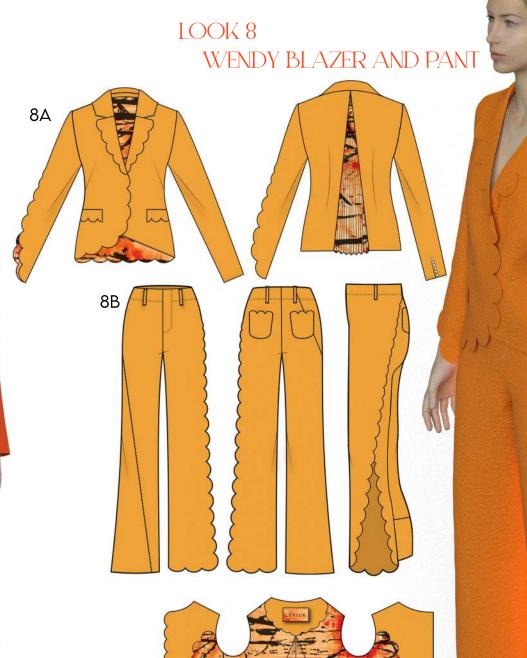

7C. STATEMENT DRAPE COAT, WITH PLEATED GODET, PRINCESS SEAMS AND SLASH POCKET DETAIL IN GABERDINE. LINING FEATURES SCALLOPED EDGES.

8A. SCALLOPED EDGE BLAZER, FEATURING A PLEATED BACK GODET, WRAP SCALLOPED SLEEVES

AND FLAP POCKETS, IN GABERDINE.

8B. TAILORED PANT FEATURING SCALLOPED WRAP, ASYMMETRIC SIDE SEAM, WITH PATCH POCKETS IN GABERDINE.

LOOK 2 MARY DRESS

2A MARY DRESS IN BLACK NAIA TWILL. DICITAL PRINT IN POLY SILK SATIN