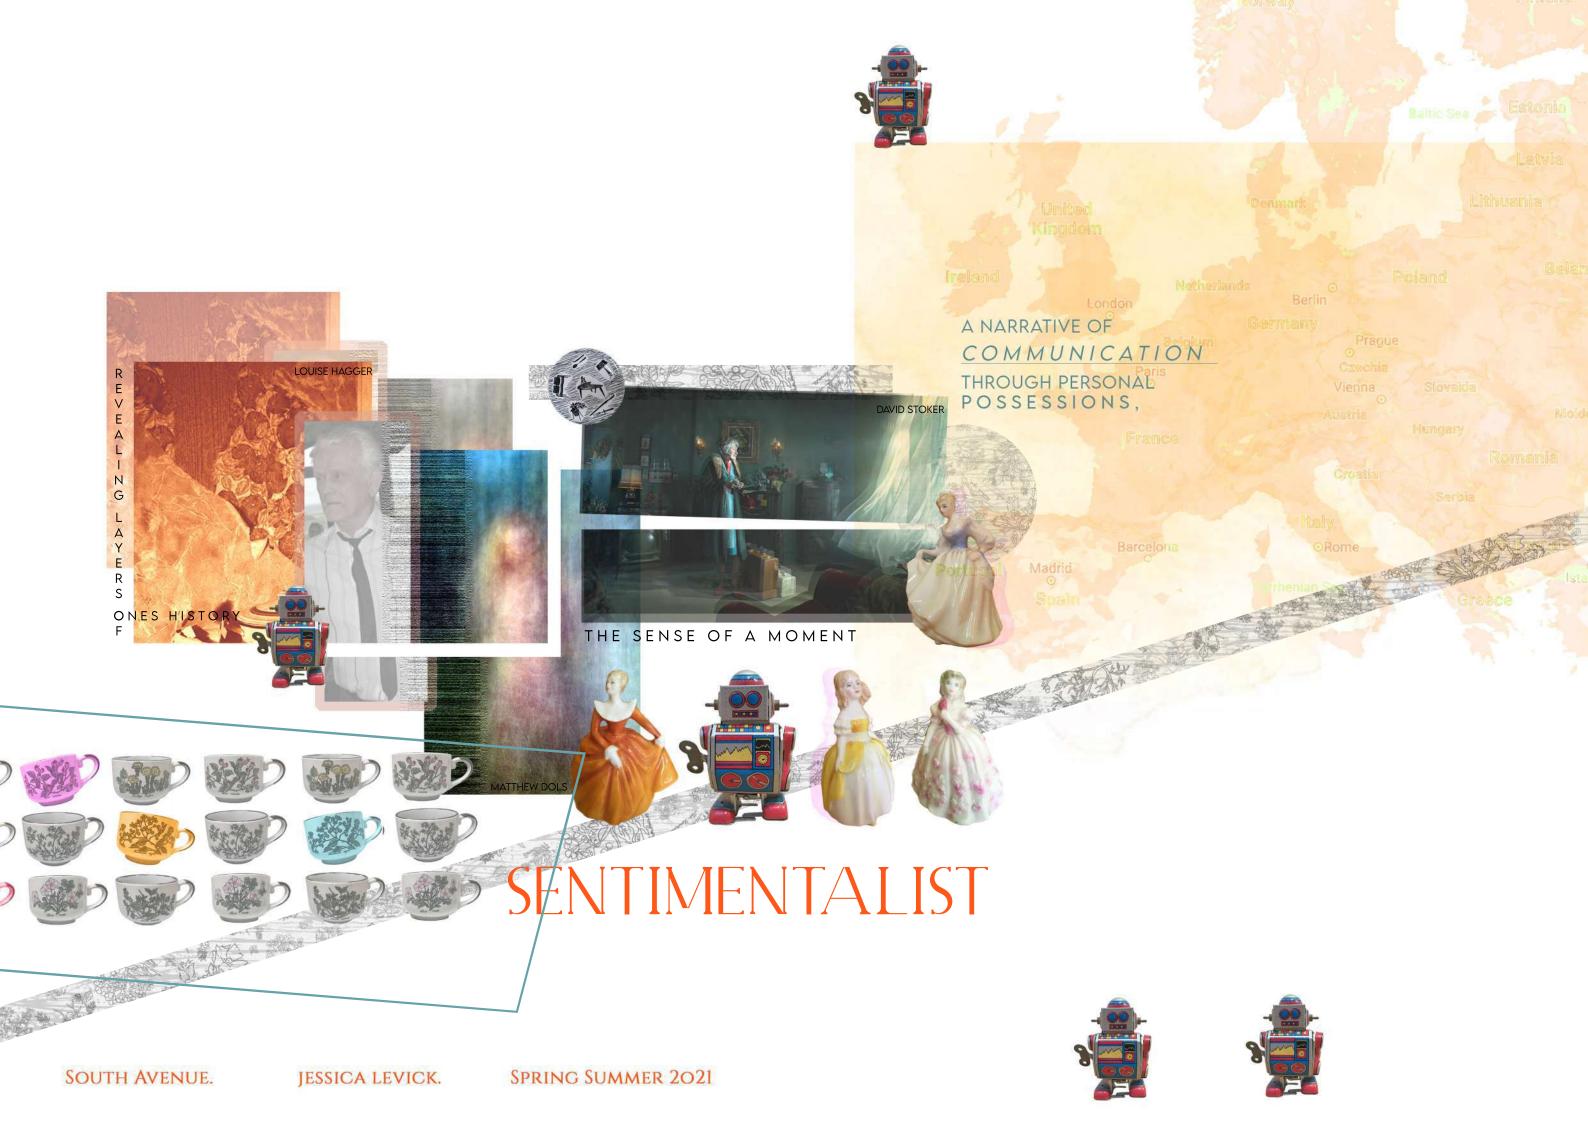

## JESSICA LEVICK

EMAIL: JESSICALEVICK98@ICLOUD.COM

INSTACRAM: JESS.LEVICK

ARTSTHREAD: JESS\_LEVICK

LINKEDIN: JESS\_LEVICK

SENTIMENTALISM AND NOSTALGIA,

AS THE REASONING BEHIND THE LOVE THEY HAD FOR UNIQUE OBJECTS.

IS THE HOME MUNDANE, TO BE TREATED AS A PERSONAL GALLERY TO FILL?

5A. A PLEATED TOP WITH PLEATED STRAPS, FEATURING A BACK BUCKLE DETAIL, IN BAMBOO SILK.

LOOK 5

SANDRA TOP & SKIRT

5B. BAMBOO SILK SKIRT WITH PRINTED DRAPE AND CONTRAST RUFFLE.