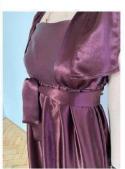

## LOOK 2

FABRIC: SATIN WOVEN 100% NAIA FILAMENT.

2A LUCILE DRESS

A ZERO WASTE DRESS, WITH ADJUSTABLE STRAPS

AND WAIST BELT, ALLOWING THE DRESS TO BE WORN
AT THE DESIRED FIT. THIS PIECE HAS BEEN DESIGNED
TO BE WORN THROUGHOUT THE YEAR, ALONE IN
SUMMER OR WITH A JUMPER LAYERED UNDER IN THE
WINTER MONTHS.

THE GATHERED SKIRT WOULD ALSO ALLOW THIS DRESS TO BE ALTERED EASILY TO FIT THE WEARER.

THE NEUTRAL COLOUR IS TIMELESS, ENCOURAGING CONSUMERS TO BUY WITH LONGEVITY IN MIND.

TIMELESS. TRANSITIONAL. SUSTAINABLE.