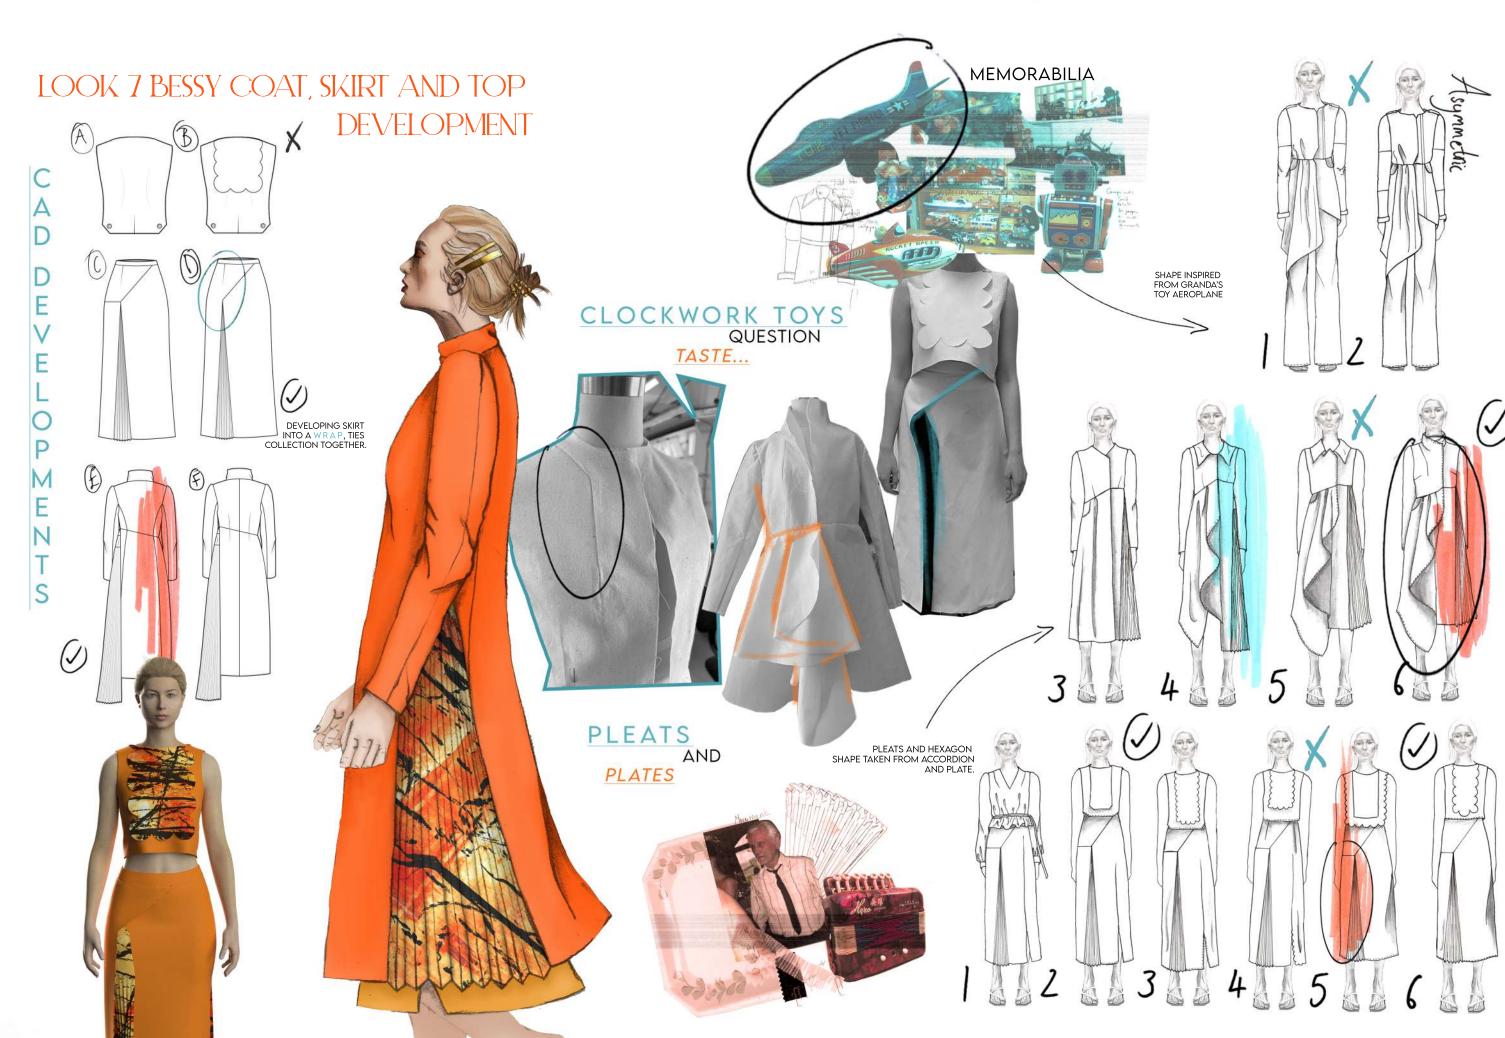

# LOOK 7 BESSY COAT, TOP & SKIRT

7A. A BOAT NECK TOP, WITH SCALLOPED EDGE PRINTED BIB AND FEATURES A ZIP FASTENING. (TENCEL TWILL.)

7B. ASYMMETRIC WRAP SKIRT, WITH PRINTED PLEATED INSERT AND IN SEAM BACK POCKET IN TENCEL TWILL.

7C. STATEMENT DRAPE COAT, WITH PLEATED GODET, PRINCESS SEAMS AND SLASH POCKET DETAIL IN GABERDINE. LINING FEATURES SCALLOPED EDGES.

8A. SCALLOPED EDGE BLAZER, FEATURING A PLEATED BACK GODET, WRAP SCALLOPED SLEEVES