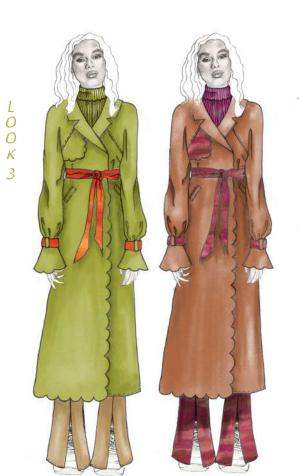

# LOOK 7 BESSY COAT, TOP & SKIRT

7A. A BOAT NECK TOP, WITH SCALLOPED EDGE PRINTED BIB AND FEATURES A ZIP FASTENING. (TENCEL TWILL.)

7B. ASYMMETRIC WRAP SKIRT, WITH PRINTED PLEATED INSERT AND IN SEAM BACK POCKET IN TENCEL TWILL.

7C. STATEMENT DRAPE COAT, WITH PLEATED GODET, PRINCESS SEAMS AND SLASH POCKET DETAIL IN GABERDINE. LINING FEATURES SCALLOPED EDGES.

8A. SCALLOPED EDGE BLAZER, FEATURING A PLEATED BACK GODET, WRAP SCALLOPED SLEEVES

LOOK 7
BESSY COAT, TOP & SKIRT

7A BESSY BIB IN MICROFIBER, SCALLOPED BIB IN SILK SATIN PRINT.

7B. BESSY SKIRT IN DEADSTOCK NAIA TWILL PRINTED FABRIC IS POLY SILK SATIN

7C. BESSY COAT IN BLACK GABERDINE WOOL, WITH POLY TWILL PLEATED CODET.