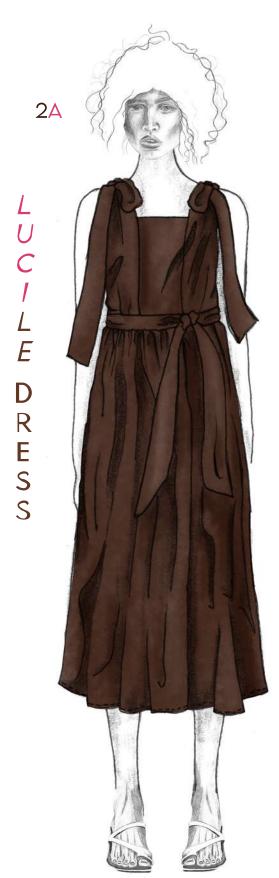

## LOOK 2

FABRIC: SATIN WOVEN 100% NAIA FILAMENT.

2A LUCILE DRESS

A ZERO WASTE DRESS, WITH ADJUSTABLE STRAPS

AND WAIST BELT, ALLOWING THE DRESS TO BE WORN
AT THE DESIRED FIT. THIS PIECE HAS BEEN DESIGNED
TO BE WORN THROUGHOUT THE YEAR, ALONE IN
SUMMER OR WITH A JUMPER LAYERED UNDER IN THE
WINTER MONTHS.

THE GATHERED SKIRT WOULD ALSO ALLOW THIS DRESS TO BE ALTERED EASILY TO FIT THE WEARER.

THE NEUTRAL COLOUR IS TIMELESS, ENCOURAGING CONSUMERS TO BUY WITH LONGEVITY IN MIND.

TIMELESS. TRANSITIONAL. SUSTAINABLE.