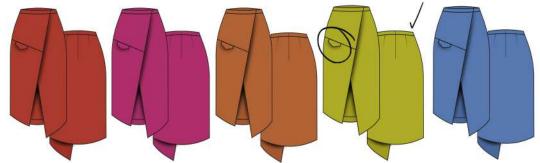

# LOOK 7 BESSY COAT, TOP & SKIRT

7A. A BOAT NECK TOP, WITH SCALLOPED EDGE PRINTED BIB AND FEATURES A ZIP FASTENING. (TENCEL TWILL.)

7B. ASYMMETRIC WRAP SKIRT, WITH PRINTED PLEATED INSERT AND IN SEAM BACK POCKET IN TENCEL TWILL.

7C. STATEMENT DRAPE COAT, WITH PLEATED GODET, PRINCESS SEAMS AND SLASH POCKET DETAIL IN GABERDINE. LINING FEATURES SCALLOPED EDGES.

8A. SCALLOPED EDGE BLAZER, FEATURING A PLEATED BACK GODET, WRAP SCALLOPED SLEEVES

LOOK 7
BESSY COAT, TOP & SKIRT

7A BESSY BIB IN MICROFIBER, SCALLOPED BIB IN SILK SATIN PRINT.

7B. BESSY SKIRT IN DEADSTOCK NAIA TWILL PRINTED FABRIC IS POLY SILK SATIN

7C. BESSY COAT IN BLACK GABERDINE WOOL, WITH POLY TWILL PLEATED CODET.