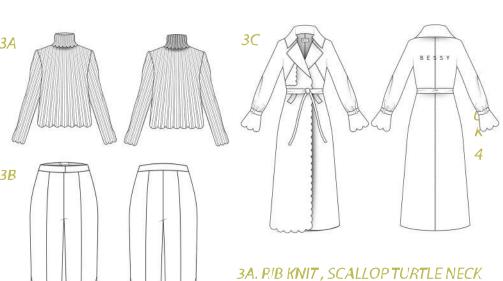

# LOOK 7 BESSY COAT, TOP & SKIRT

7A. A BOAT NECK TOP, WITH SCALLOPED EDGE PRINTED BIB AND FEATURES A ZIP FASTENING. (TENCEL TWILL.)

7B. ASYMMETRIC WRAP SKIRT, WITH PRINTED PLEATED INSERT AND IN SEAM BACK POCKET IN TENCEL TWILL.

7C. STATEMENT DRAPE COAT, WITH PLEATED GODET, PRINCESS SEAMS AND SLASH POCKET DETAIL IN GABERDINE. LINING FEATURES SCALLOPED EDGES.

8A. SCALLOPED EDGE BLAZER, FEATURING A PLEATED BACK GODET, WRAP SCALLOPED SLEEVES

LOOK 7
BESSY COAT, TOP & SKIRT

7A BESSY BIB IN MICROFIBER, SCALLOPED BIB IN SILK SATIN PRINT.

7B. BESSY SKIRT IN DEADSTOCK NAIA TWILL PRINTED FABRIC IS POLY SILK SATIN

7C. BESSY COAT IN BLACK GABERDINE WOOL, WITH POLY TWILL PLEATED CODET.