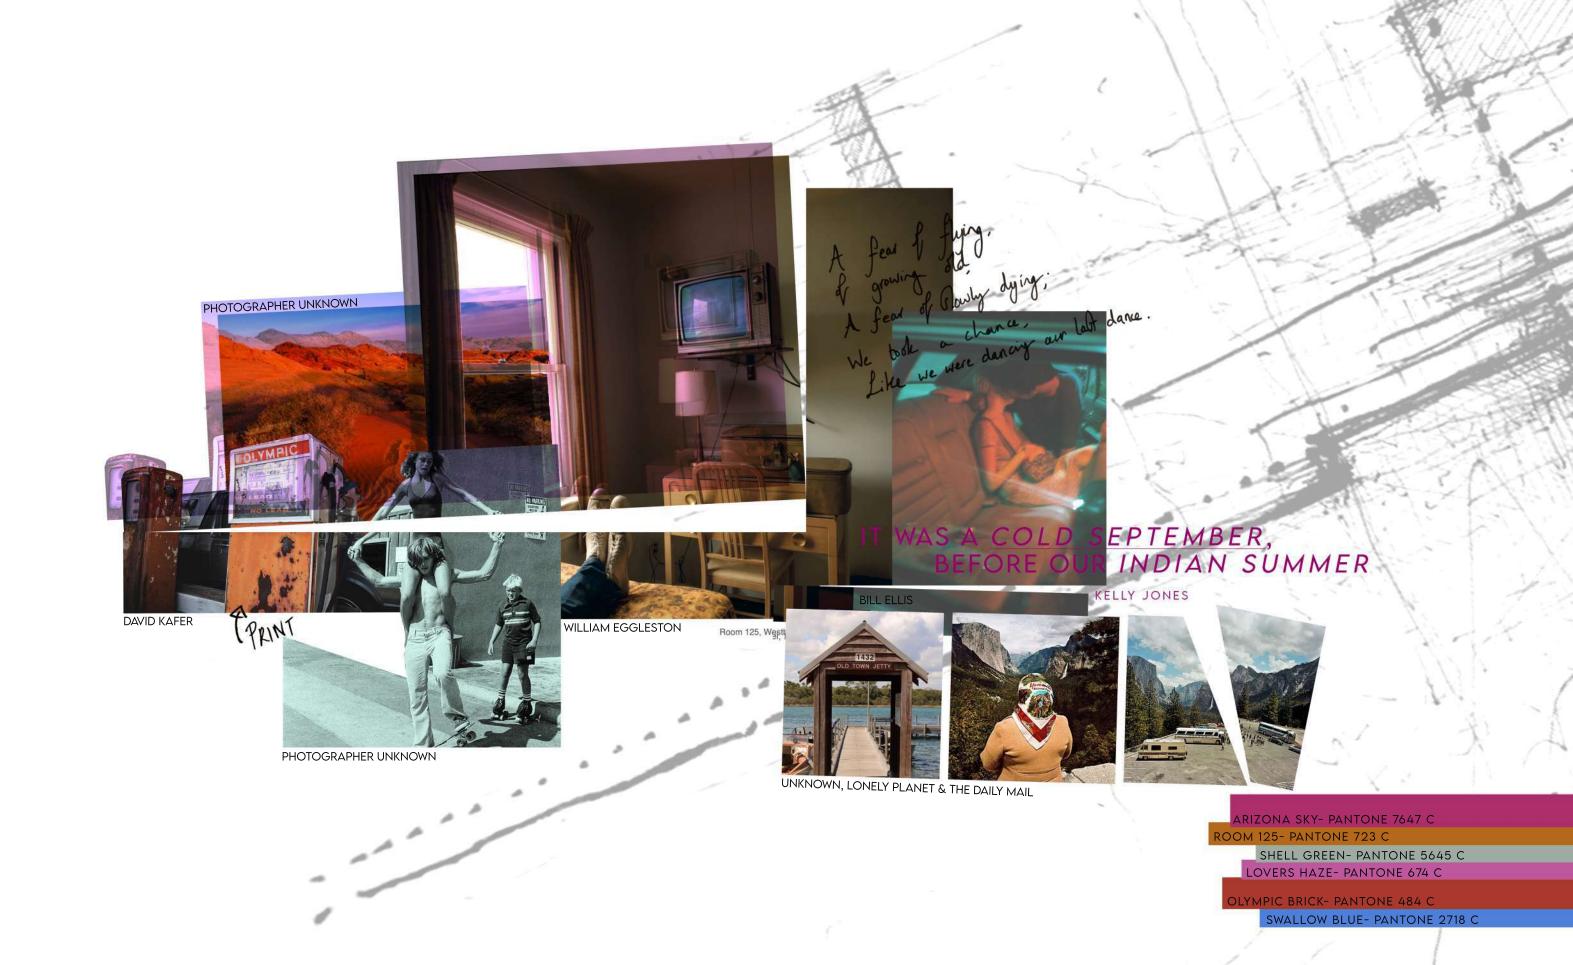

# GET YOU KICKS

GET YOUR KICKS FOLLOWS THE STORY OF A SUMMER <u>ROAD TRIP</u> ACROSS AMERICA'S ROUTE 66 IN THE 70S; FOCUSING ON THE

FREE SPIRIT OF SUMMER ROMANCE.

THE RANGE DRAWS INSPIRATION FROM KEY SITES ACROSS ROUTE 66 AND COMFORT LAYERING.