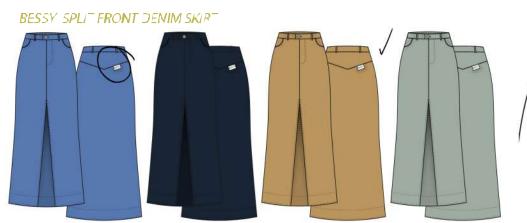

## BESSY LEATHER WRAP SKIRT

BESSY SPLIT HEM PANT

BESSY SCALLOP HEM CROPPED PANT