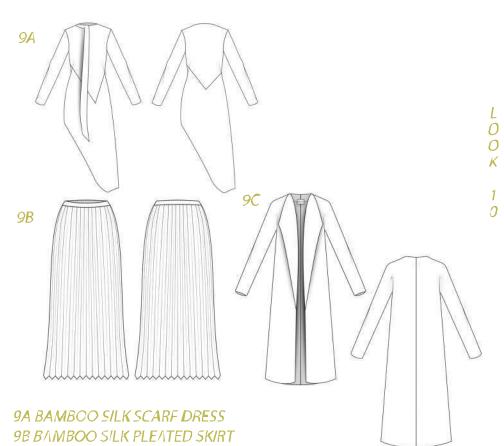

#### BESSY PLEATED MIDI SK RT

BESSY PLEATED TAILORED PANT

GET YOUR KICKS.RANGE PLAN- TOPS AND DRESSES