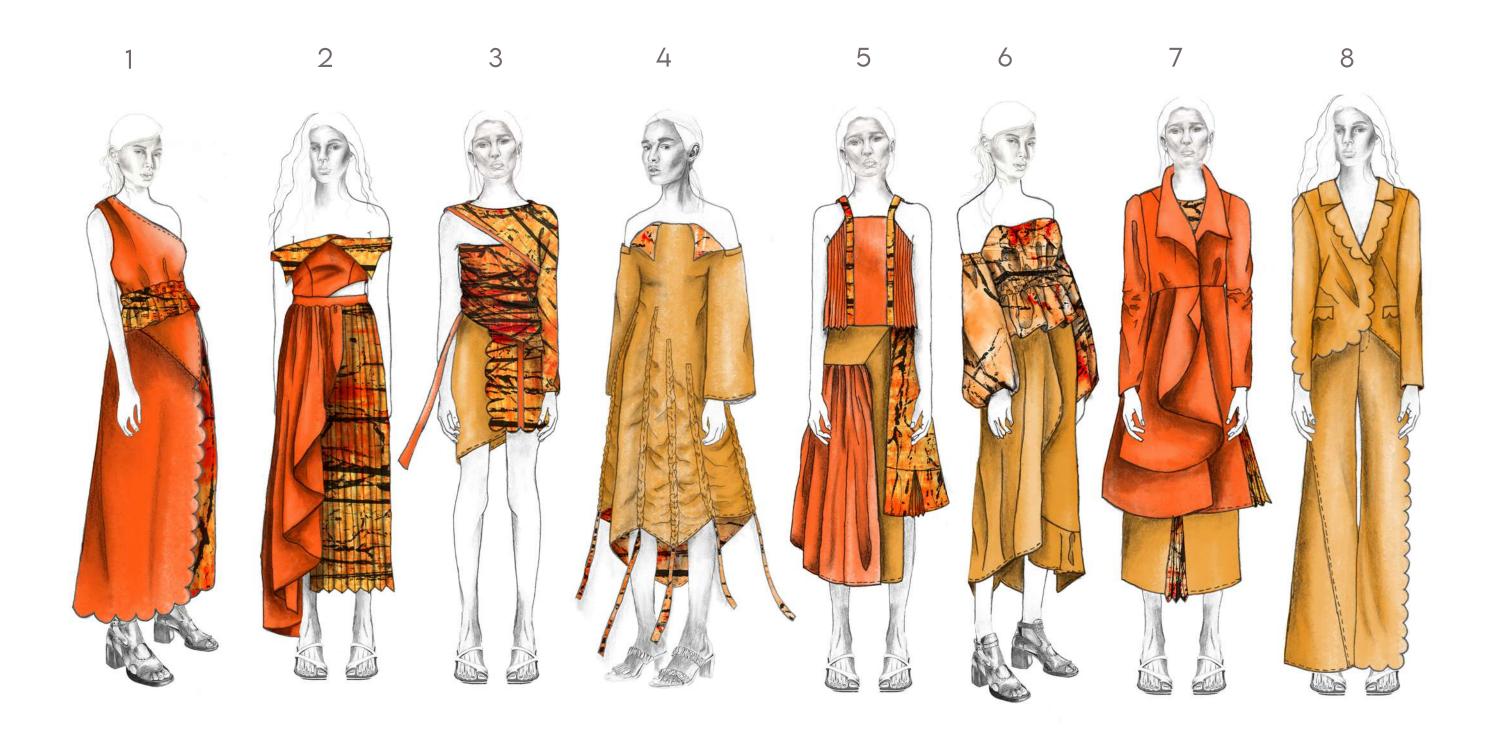

## JESSICA LEVICK

EMAIL: JESSICALEVICK98@ICLOUD.COM

INSTACRAM: JESS.LEVICK

ARTSTHREAD: JESS\_LEVICK

LINKEDIN: JESS\_LEVICK



SENTIMENTALISM AND NOSTALGIA,

AS THE REASONING BEHIND THE LOVE THEY HAD FOR UNIQUE OBJECTS.

IS THE HOME MUNDANE, TO BE TREATED AS A PERSONAL GALLERY TO FILL?



























































5A. A PLEATED TOP WITH PLEATED STRAPS, FEATURING A BACK BUCKLE DETAIL, IN BAMBOO SILK.

LOOK 5

SANDRA TOP & SKIRT

5B. BAMBOO SILK SKIRT WITH PRINTED DRAPE AND CONTRAST RUFFLE.

# LOOK 7 BESSY COAT, TOP & SKIRT







7A. A BOAT NECK TOP, WITH SCALLOPED EDGE PRINTED BIB AND FEATURES A ZIP FASTENING. (TENCEL TWILL.)

7B. ASYMMETRIC WRAP SKIRT, WITH PRINTED PLEATED INSERT AND IN SEAM BACK POCKET IN TENCEL TWILL.

7C. STATEMENT DRAPE COAT, WITH PLEATED GODET, PRINCESS SEAMS AND SLASH POCKET DETAIL IN GABERDINE. LINING FEATURES SCALLOPED EDGES.





8A. SCALLOPED EDGE BLAZER, FEATURING A PLEATED BACK GODET, WRAP SCALLOPED SLEEVES

AND FLAP POCKETS, IN GABERDINE.

8B. TAILORED PANT FEATURING SCALLOPED WRAP, ASYMMETRIC SIDE SEAM, WITH PATCH POCKETS IN GABERDINE.





LOOK 2 MARY DRESS