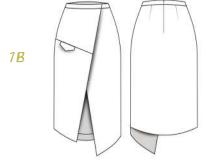

# LOOK 7 BESSY COAT, TOP & SKIRT

7A. A BOAT NECK TOP, WITH SCALLOPED EDGE PRINTED BIB AND FEATURES A ZIP FASTENING. (TENCEL TWILL.)

7B. ASYMMETRIC WRAP SKIRT, WITH PRINTED PLEATED INSERT AND IN SEAM BACK POCKET IN TENCEL TWILL.

7C. STATEMENT DRAPE COAT, WITH PLEATED GODET, PRINCESS SEAMS AND SLASH POCKET DETAIL IN GABERDINE. LINING FEATURES SCALLOPED EDGES.

8A. SCALLOPED EDGE BLAZER, FEATURING A PLEATED BACK GODET, WRAP SCALLOPED SLEEVES

LOOK 7
BESSY COAT, TOP & SKIRT

7A BESSY BIB IN MICROFIBER, SCALLOPED BIB IN SILK SATIN PRINT.

7B. BESSY SKIRT IN DEADSTOCK NAIA TWILL PRINTED FABRIC IS POLY SILK SATIN

7C. BESSY COAT IN BLACK GABERDINE WOOL, WITH POLY TWILL PLEATED CODET.