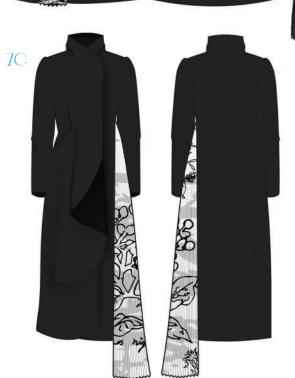

7C. STATEMENT DRAPE COAT, WITH PLEATED GODET, PRINCESS SEAMS AND SLASH POCKET DETAIL IN GABERDINE. LINING FEATURES SCALLOPED EDGES.

8A. SCALLOPED EDGE BLAZER, FEATURING A PLEATED BACK GODET, WRAP SCALLOPED SLEEVES

LOOK 7
BESSY COAT, TOP & SKIRT

7A BESSY BIB IN MICROFIBER, SCALLOPED BIB IN SILK SATIN PRINT.

7B. BESSY SKIRT IN DEADSTOCK NAIA TWILL PRINTED FABRIC IS POLY SILK SATIN

7C. BESSY COAT IN BLACK GABERDINE WOOL, WITH POLY TWILL PLEATED CODET.