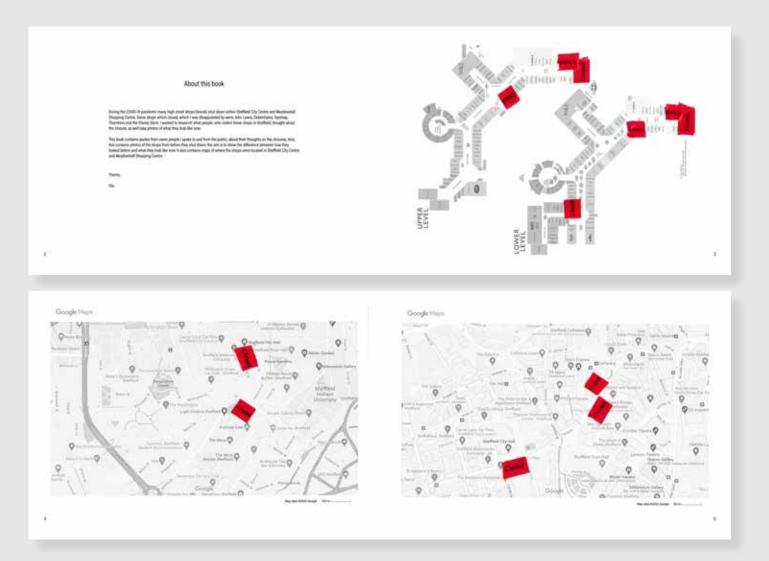

## The Closure of Sheffield Shops during Lockdown Photobook

This photobook was designed in response to the theme, 'Preloved'. To start this project, I took photos of some high street shops around Sheffield, which had closed during the COVID-19 pandemic lockdown, and I started to research more about why they had shut and got some responses from what people now think of the closures of these particular shops. The photobook consists of images I found of what the shops looked like before they shut, and on opposite pages I created some collages of photos I have taken of what they look like now. As well as this, the book contains maps of where the shops were situated in Sheffield City Centre and Meadowhall Shopping Centre, and quotes of what people thought of the closures. The main aim of this book is to show the difference in the appearance of the shops and to share people's thoughts on the topic.