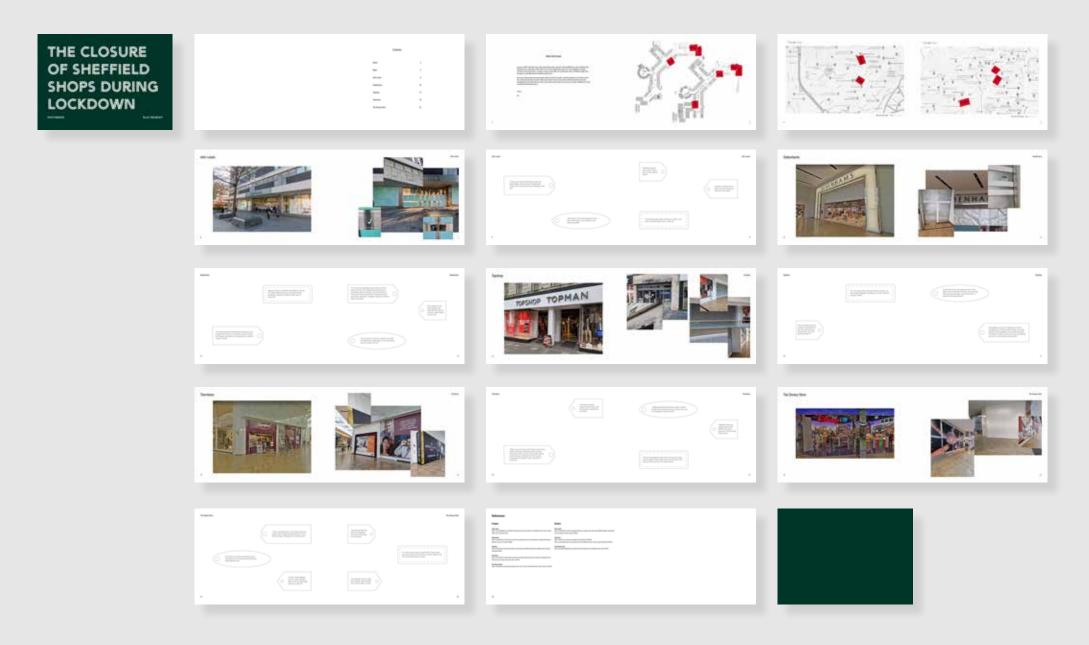

## The Closure of Sheffield Shops during Lockdown Photobook

This photobook was designed in response to the theme, 'Preloved'. To start this project, I took photos of some high street shops around Sheffield, which had closed during the COVID-19 pandemic lockdown, and I started to research more about why they had shut and got some responses from what people now think of the closures of these particular shops. The photobook consists of images I found of what the shops looked like before they shut, and on opposite pages I created some collages of photos I have taken of what they look like now. As well as this, the book contains maps of where the shops were situated in Sheffield City Centre and Meadowhall Shopping Centre, and quotes of what people thought of the closures. The main aim of this book is to show the difference in the appearance of the shops and to share people's thoughts on the topic.

#### The Closure of Sheffield Shops during Lockdown