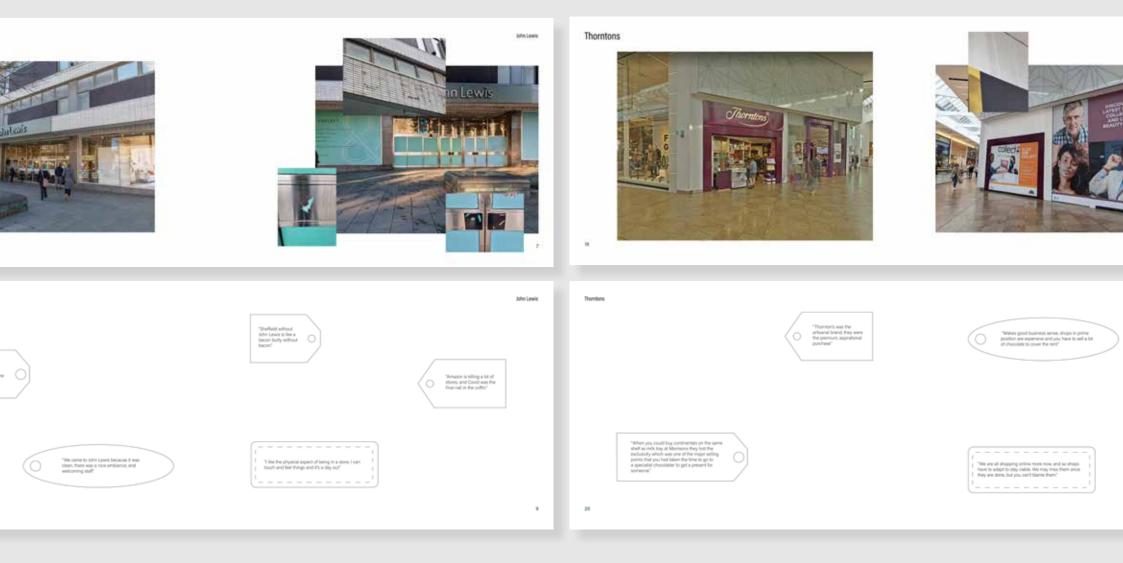

## The Closure of Sheffield Shops during Lockdown Photobook

This photobook was designed in response to the theme, 'Preloved'. To start this project, I took photos of some high street shops around Sheffield, which had closed during the COVID-19 pandemic lockdown, and I started to research more about why they had shut and got some responses from what people now think of the closures of these particular shops. The photobook consists of images I found of what the shops looked like before they shut, and on opposite pages I created some collages of photos I have taken of what they look like now. As well as this, the book contains maps of where the shops were situated in Sheffield City Centre and Meadowhall Shopping Centre, and quotes of what people thought of the closures. The main aim of this book is to show the difference in the appearance of the shops and to share people's thoughts on the topic.