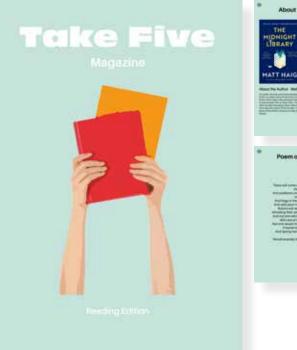

#### Take Five Carer's Subscription Box

This design outcome was a response to a brief set by 21GRAMS as part of the D&AD New Bloods 2022 competition. The name of the brief was 'Help caregivers prioritise their own health', and the Take Five carer's subscription box is aimed to help with mental health and to improve the lives of carers. Some of my research came from speaking to and spending time with a close relative, who cares for another member of my family who has dementia, and she cares for her at home. Carers don't have a lot of free time, so the box is designed to make it easier for them to enjoy the little time they have for themselves. The box would be delivered weekly to caregivers, and includes a booklet and one of two other items, relating to different themes, and the themes of the boxes can be chosen by each carer so that they would be tailored to them. These themes include Reading, Food and Drink, Puzzles and Games, Health and Wellbeing and Arts and Crafts. The colour scheme I chose was aimed to resemble calming colours because these pastel colours could help carers feel calm whilst having a break.

. 30 mins - Throwsh, here and there. G to sit dawn and have free time is but still thinks about meet preparation.

. More free time in the evening

Take Five

Take Five

The items included in the box might be things like snacks, candles, DIY craft kits, books, and many other items relating to the themes. Each booklet would also include information about the items included in the package. The booklet would also include community pages which would include information about how carers could communicate with other carers as well as showing events and activities for carers to attend. The colour of the pages of the booklets would be the same as the front covers; overall I wanted the booklets to be simple and easy to read because carers might not have a lot of time to read much on their breaks.