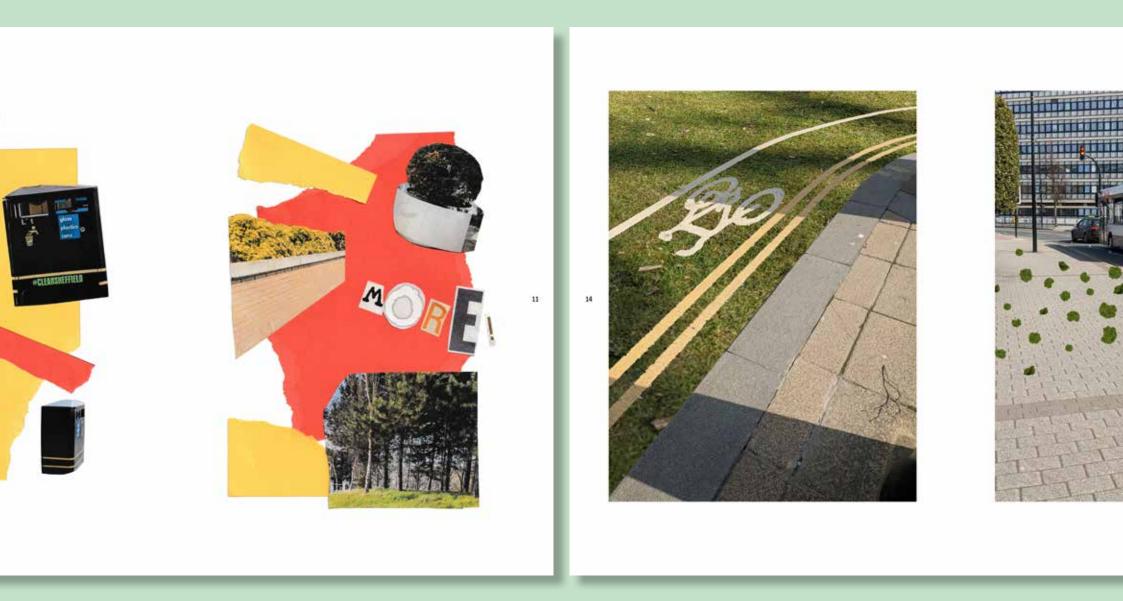

## Collages about Climate Change in the City Booklet

This outcome is aiming to show what parts of a city can be good for the environment and what parts should be changed so that they can help with the climate crisis and make cities more sustainable. I wanted to focus on the UN's 11th Sustainable Development Goal - Sustainable Cities and Communities, and for this project I focused my primary research around the city of Sheffield. I took lots of photos around Sheffield of things which are good for the environment and things what aren't as good e.g., construction sites. As part of experimentation, I did a lot of collages and because I have a strong passion for photography and creating collages, I wanted to make a booklet showing my research as well as my collages, where the viewer of the booklet can see the contrasts between the good and the bad within them.

These photos show some of my process creating some of the collages shown in the booklet.

#### Collages about Climate Change in the City

5