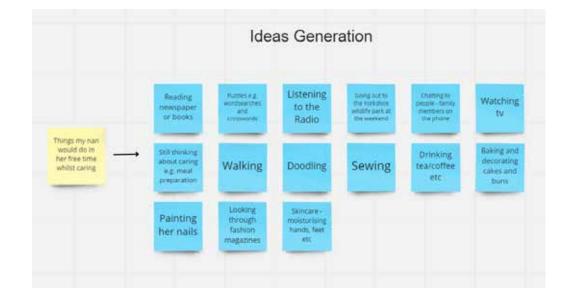

This was some of the research I got from speaking and spending time with my nan, who cares for my great grandma from home. I spent some time with her whilst she was caring for my great grandma one day and took some photos and asked her some questions about her experience as a carer. I also asked her about the kinds of things she does in her spare time, to get some ideas for an outcome, as the amount of free time a carer has was an important thing I wanted to focus on with this brief.