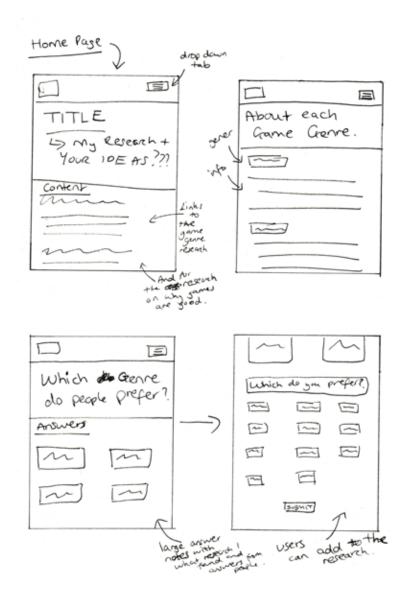

#### Video Games Website

This website is aimed to inform people about different video game genres, and a space where people can share their experiences playing these games and to share how they feel whilst playing video games specifically for each of the game genres. This was in response to the theme, 'See Mum, Video Games are fine,' and within this project I also researched why playing video games can be good for you. I looked at what other video games websites looked like and a lot of them had a dark background, which is why I designed it like this. I thought adding bright colours to the buttons could make it look more retro, and each game genre has its own colour.

## II What are people's experiences like whilst playing video games? Mont Game Reaves had the the difference. And in the other states of bet one and when out that between or out

Video Games Website

This is a page I did of some wireframing ideas for what the website might look like, and some mind maps of information I gathered about video game genres, which I did for each game genre.