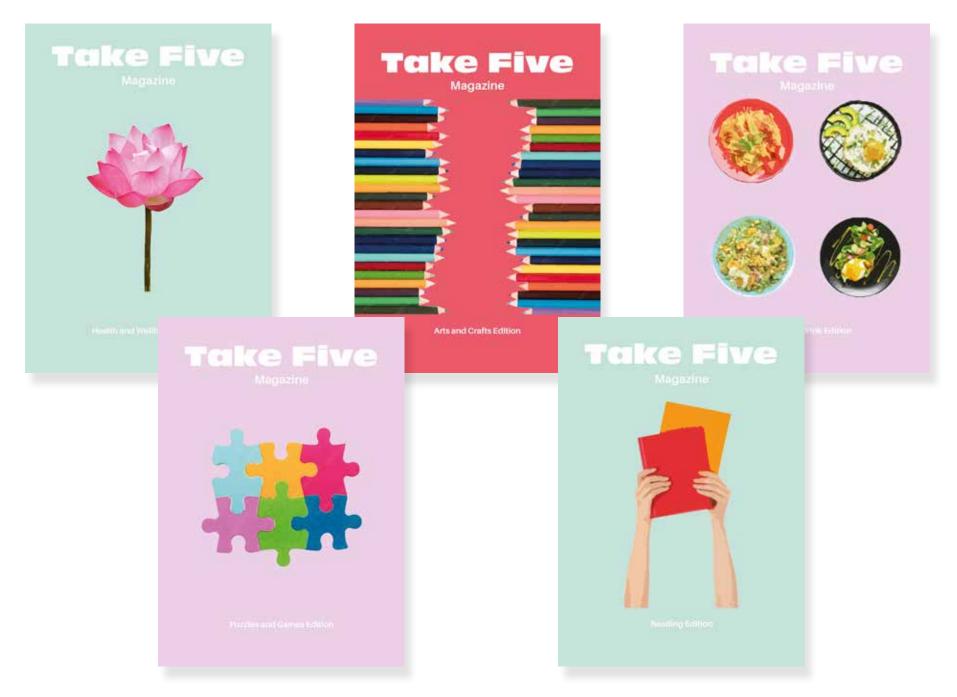

#### Take Five Carer's Subscription Box

This design outcome was a response to a brief set by 21GRAMS as part of the D&AD New Bloods 2022 competition. The name of the brief was 'Help caregivers prioritise their own health', and the Take Five carer's subscription box is aimed to help with mental health and to improve the lives of carers. Some of my research came from speaking to and spending time with a close relative, who cares for another member of my family who has dementia, and she cares for her at home. Carers don't have a lot of free time, so the box is designed to make it easier for them to enjoy the little time they have for themselves. The box would be delivered weekly to caregivers, and includes a booklet and one of two other items, relating to different themes, and the themes of the boxes can be chosen by each carer so that they would be tailored to them. These themes include Reading, Food and Drink, Puzzles and Games, Health and Wellbeing and Arts and Crafts. The colour scheme I chose was aimed to resemble calming colours because these pastel colours could help carers feel calm whilst having a break.

. 30 mins - Throwsh, here and there. G to sit dawn and have free time is but still thinks about meet preparation.

. More free time in the evening

Take Five

Take Five

The items included in the box might be things like snacks, candles, DIY craft kits, books, and many other items relating to the themes. Each booklet would also include information about the items included in the package. The booklet would also include community pages which would include information about how carers could communicate with other carers as well as showing events and activities for carers to attend. The colour of the pages of the booklets would be the same as the front covers; overall I wanted the booklets to be simple and easy to read because carers might not have a lot of time to read much on their breaks.