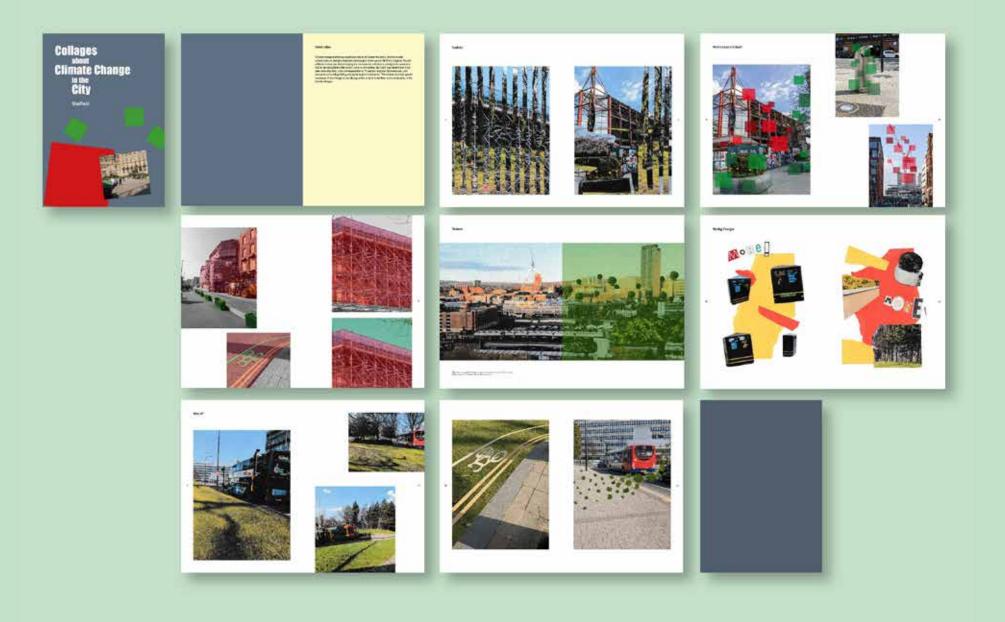

## Collages about Climate Change in the City Booklet

This outcome is aiming to show what parts of a city can be good for the environment and what parts should be changed so that they can help with the climate crisis and make cities more sustainable. I wanted to focus on the UN's 11th Sustainable Development Goal - Sustainable Cities and Communities, and for this project I focused my primary research around the city of Sheffield. I took lots of photos around Sheffield of things which are good for the environment and things what aren't as good e.g., construction sites. As part of experimentation, I did a lot of collages and because I have a strong passion for photography and creating collages, I wanted to make a booklet showing my research as well as my collages, where the viewer of the booklet can see the contrasts between the good and the bad within them.