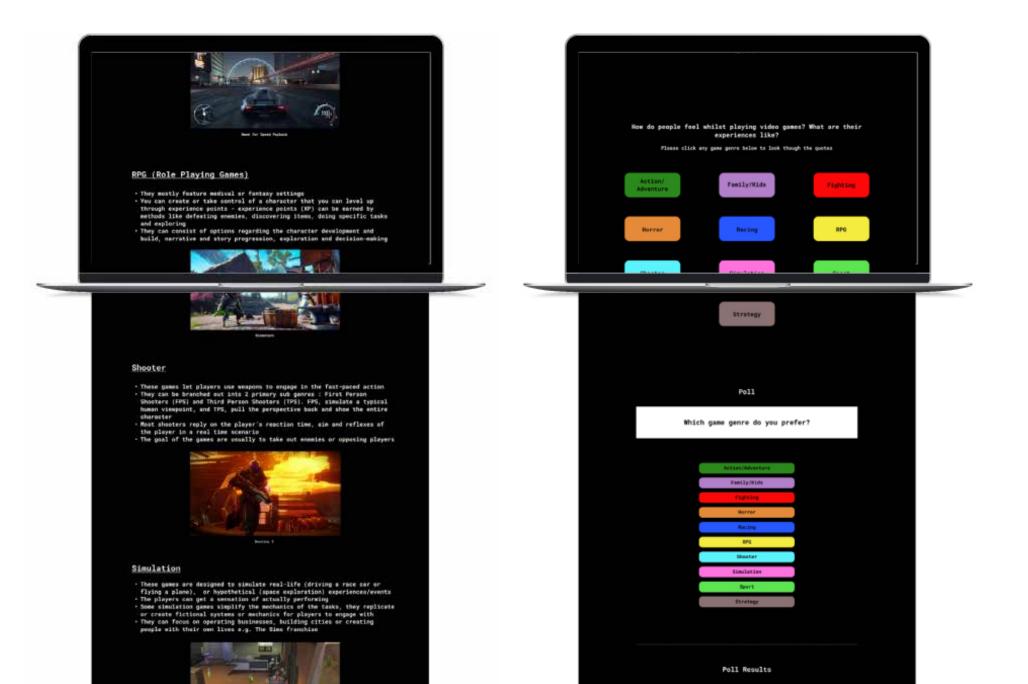

#### Video Games Website

This website is aimed to inform people about different video game genres, and a space where people can share their experiences playing these games and to share how they feel whilst playing video games specifically for each of the game genres. This was in response to the theme, 'See Mum, Video Games are fine,' and within this project I also researched why playing video games can be good for you. I looked at what other video games websites looked like and a lot of them had a dark background, which is why I designed it like this. I thought adding bright colours to the buttons could make it look more retro, and each game genre has its own colour.