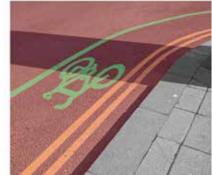

## Collages about Climate Change in the City Booklet

This outcome is aiming to show what parts of a city can be good for the environment and what parts should be changed so that they can help with the climate crisis and make cities more sustainable. I wanted to focus on the UN's 11th Sustainable Development Goal - Sustainable Cities and Communities, and for this project I focused my primary research around the city of Sheffield. I took lots of photos around Sheffield of things which are good for the environment and things what aren't as good e.g., construction sites. As part of experimentation, I did a lot of collages and because I have a strong passion for photography and creating collages, I wanted to make a booklet showing my research as well as my collages, where the viewer of the booklet can see the contrasts between the good and the bad within them.

These photos show some of my process creating some of the collages shown in the booklet.