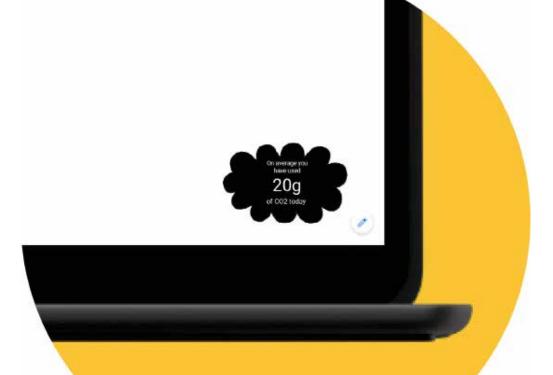

I have designed this web app to be in black and white, with the background being black, because these are contrasting colours and this helps reduce your carbon footprint, as you could view it on a low brightness setting, which contributes to the amount of carbon your digital device would use.

#### The Digital Climate Cloud

As a user, you can choose to have The Digital Climate Cloud minimized to your desktop, so you can see how much carbon you have been using throughout the day. This was a mockup of how this may look, as well as a mock up of how students might be able to access the web app through their universities/college's site like, Blackboard, as shown in this mock up I designed.