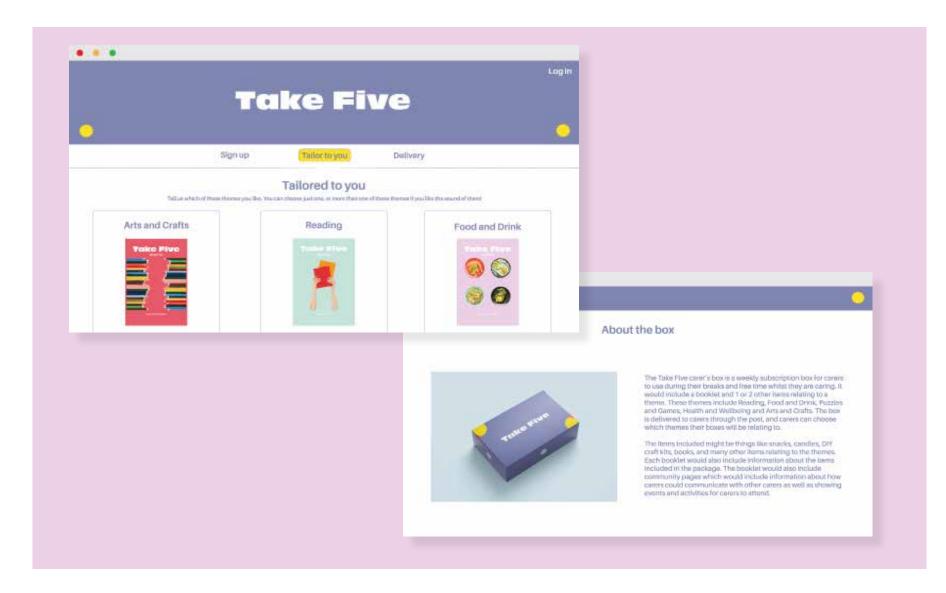

#### Take Five Carer's Subscription Box

This design outcome was a response to a brief set by 21GRAMS as part of the D&AD New Bloods 2022 competition. The name of the brief was 'Help caregivers prioritise their own health', and the Take Five carer's subscription box is aimed to help with mental health and to improve the lives of carers. Some of my research came from speaking to and spending time with a close relative, who cares for another member of my family who has dementia, and she cares for her at home. Carers don't have a lot of free time, so the box is designed to make it easier for them to enjoy the little time they have for themselves. The box would be delivered weekly to caregivers, and includes a booklet and one of two other items, relating to different themes, and the themes of the boxes can be chosen by each carer so that they would be tailored to them. These themes include Reading, Food and Drink, Puzzles and Games, Health and Wellbeing and Arts and Crafts. The colour scheme I chose was aimed to resemble calming colours because these pastel colours could help carers feel calm whilst having a break.

. 30 mins - Throwsh, here and there. G to sit dawn and have free time is but still thinks about meet preparation.

. More free time in the evening

Take Five

Take Five

The items included in the box might be things like snacks, candles, DIY craft kits, books, and many other items relating to the themes. Each booklet would also include information about the items included in the package. The booklet would also include community pages which would include information about how carers could communicate with other carers as well as showing events and activities for carers to attend. The colour of the pages of the booklets would be the same as the front covers; overall I wanted the booklets to be simple and easy to read because carers might not have a lot of time to read much on their breaks.

#### **Red Pepper Pesto Pasta**

ingredients

To sign up for the box, I designed these pages of a microsite, where carers can enter their details and choose the themes, they would like their boxes to relate to which would get delivered.