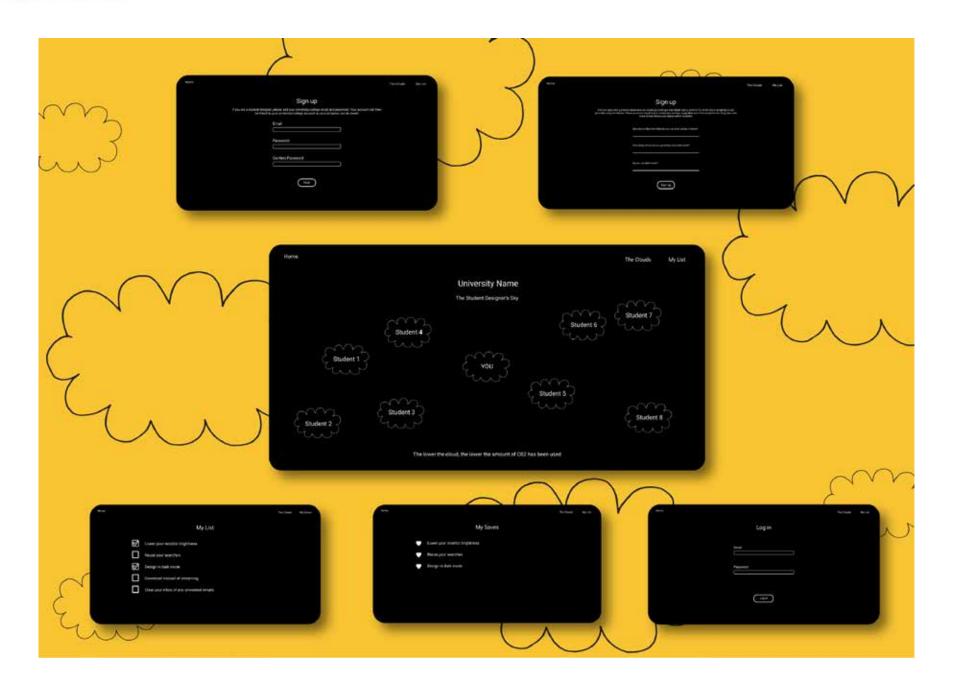

#### The Digital Climate Cloud Web app

This web app is a digital tool aimed at design students to use whilst designing and using their device, and to make people think about their digital carbon footprint. The Digital Climate Cloud has tips and advice on how to reduce your digital carbon footprint, and if student's sign in with their student email it could then connect them to a community page to see how their peers on the course are doing, in terms of how much CO2 they are using whilst working.

#### The Digital Climate Cloud

As a user, you can choose to have The Digital Climate Cloud minimized to your desktop, so you can see how much carbon you have been using throughout the day. This was a mockup of how this may look, as well as a mock up of how students might be able to access the web app through their universities/college's site like, Blackboard, as shown in this mock up I designed.