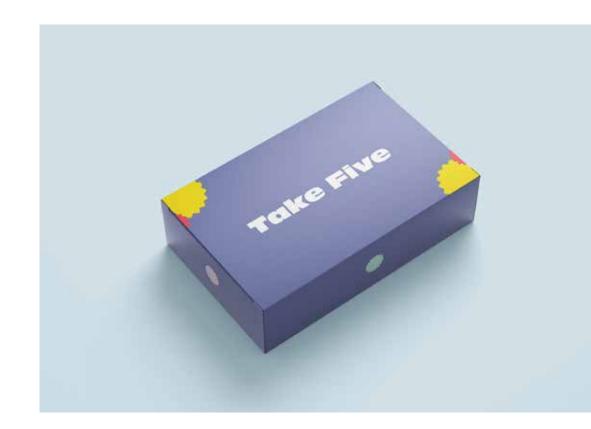

#### Take Five Carer's Subscription Box

This design outcome was a response to a brief set by 21GRAMS as part of the D&AD New Bloods 2022 competition. The name of the brief was 'Help caregivers prioritise their own health', and the Take Five carer's subscription box is aimed to help with mental health and to improve the lives of carers. Some of my research came from speaking to and spending time with a close relative, who cares for another member of my family who has dementia, and she cares for her at home. Carers don't have a lot of free time, so the box is designed to make it easier for them to enjoy the little time they have for themselves. The box would be delivered weekly to caregivers, and includes a booklet and one of two other items, relating to different themes, and the themes of the boxes can be chosen by each carer so that they would be tailored to them. These themes include Reading, Food and Drink, Puzzles and Games, Health and Wellbeing and Arts and Crafts. The colour scheme I chose was aimed to resemble calming colours because these pastel colours could help carers feel calm whilst having a break.