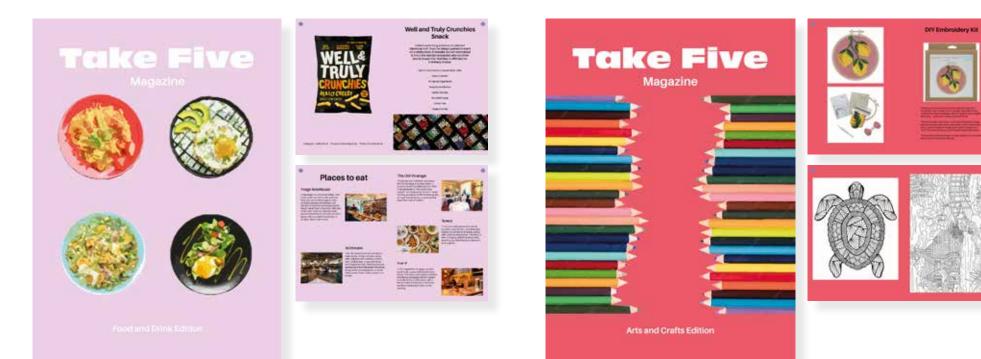

#### Take Five Carer's Subscription Box

This design outcome was a response to a brief set by 21GRAMS as part of the D&AD New Bloods 2022 competition. The name of the brief was 'Help caregivers prioritise their own health', and the Take Five carer's subscription box is aimed to help with mental health and to improve the lives of carers. Some of my research came from speaking to and spending time with a close relative, who cares for another member of my family who has dementia, and she cares for her at home. Carers don't have a lot of free time, so the box is designed to make it easier for them to enjoy the little time they have for themselves. The box would be delivered weekly to caregivers, and includes a booklet and one of two other items, relating to different themes, and the themes of the boxes can be chosen by each carer so that they would be tailored to them. These themes include Reading, Food and Drink, Puzzles and Games, Health and Wellbeing and Arts and Crafts. The colour scheme I chose was aimed to resemble calming colours because these pastel colours could help carers feel calm whilst having a break.

. 30 mins - Throwsh, here and there. G to sit dawn and have free time is but still thinks about meet preparation.

. More free time in the evening

Take Five

Take Five

The items included in the box might be things like snacks, candles, DIY craft kits, books, and many other items relating to the themes. Each booklet would also include information about the items included in the package. The booklet would also include community pages which would include information about how carers could communicate with other carers as well as showing events and activities for carers to attend. The colour of the pages of the booklets would be the same as the front covers; overall I wanted the booklets to be simple and easy to read because carers might not have a lot of time to read much on their breaks.