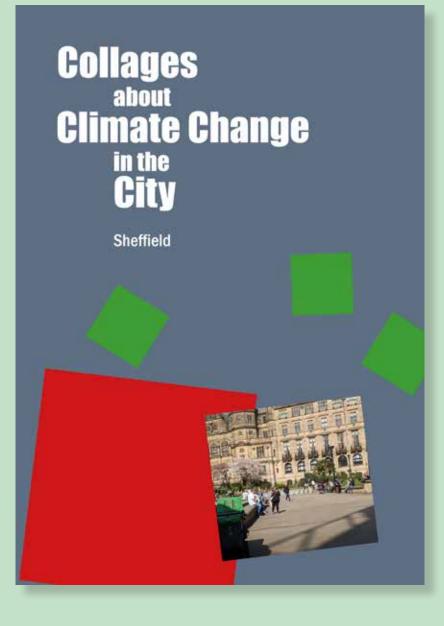

## Collages about Climate Change in the City Booklet

This outcome is aiming to show what parts of a city can be good for the environment and what parts should be changed so that they can help with the climate crisis and make cities more sustainable. I wanted to focus on the UN's 11th Sustainable Development Goal - Sustainable Cities and Communities, and for this project I focused my primary research around the city of Sheffield. I took lots of photos around Sheffield of things which are good for the environment and things what aren't as good e.g., construction sites. As part of experimentation, I did a lot of collages and because I have a strong passion for photography and creating collages, I wanted to make a booklet showing my research as well as my collages, where the viewer of the booklet can see the contrasts between the good and the bad within them.