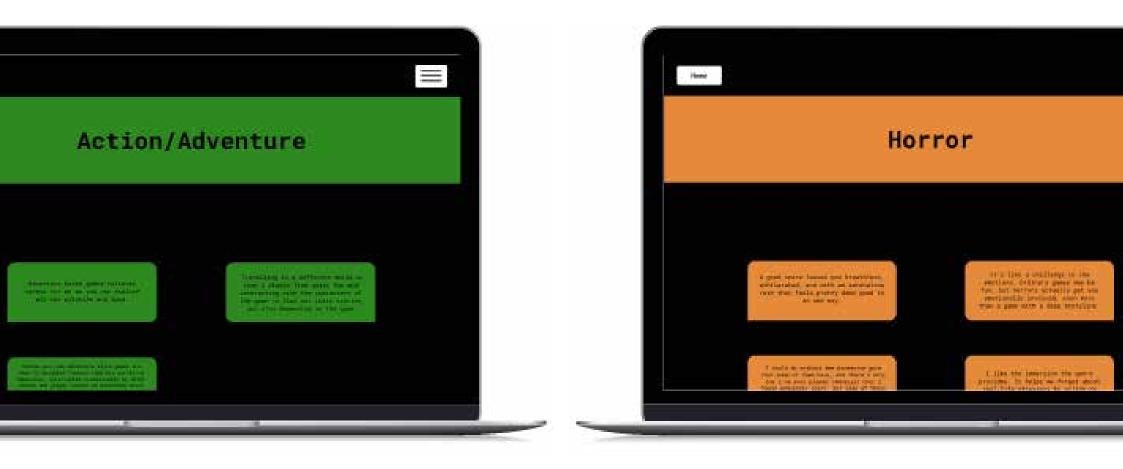

#### Video Games Website

This website is aimed to inform people about different video game genres, and a space where people can share their experiences playing these games and to share how they feel whilst playing video games specifically for each of the game genres. This was in response to the theme, 'See Mum, Video Games are fine,' and within this project I also researched why playing video games can be good for you. I looked at what other video games websites looked like and a lot of them had a dark background, which is why I designed it like this. I thought adding bright colours to the buttons could make it look more retro, and each game genre has its own colour.