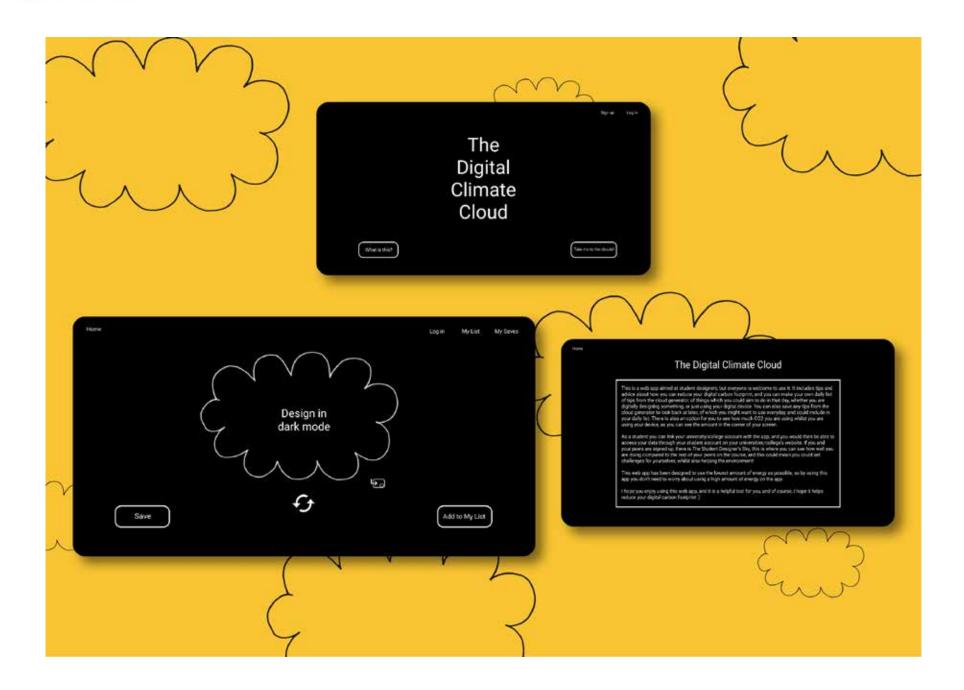

#### The Digital Climate Cloud Web app

This web app is a digital tool aimed at design students to use whilst designing and using their device, and to make people think about their digital carbon footprint. The Digital Climate Cloud has tips and advice on how to reduce your digital carbon footprint, and if student's sign in with their student email it could then connect them to a community page to see how their peers on the course are doing, in terms of how much CO2 they are using whilst working.

#### The Digital Climate Cloud

As a user, you can choose to have The Digital Climate Cloud minimized to your desktop, so you can see how much carbon you have been using throughout the day. This was a mockup of how this may look, as well as a mock up of how students might be able to access the web app through their universities/college's site like, Blackboard, as shown in this mock up I designed.