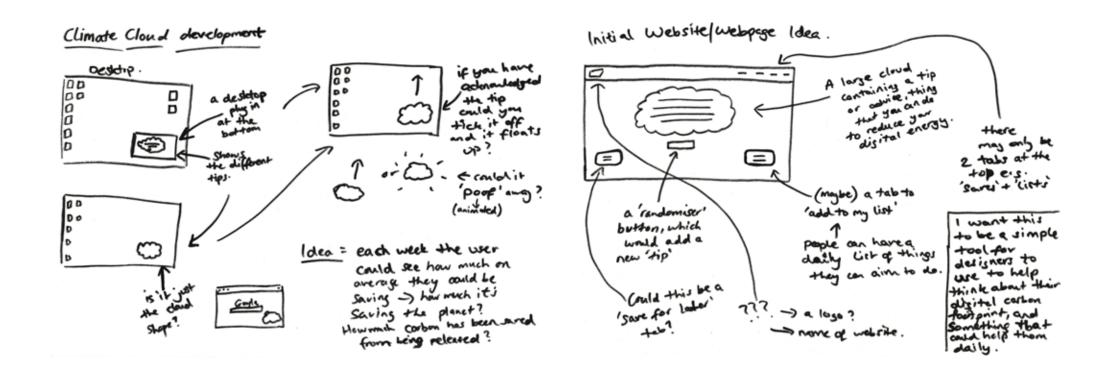

#### The Digital Climate Cloud Web app

This web app is a digital tool aimed at design students to use whilst designing and using their device, and to make people think about their digital carbon footprint. The Digital Climate Cloud has tips and advice on how to reduce your digital carbon footprint, and if student's sign in with their student email it could then connect them to a community page to see how their peers on the course are doing, in terms of how much CO2 they are using whilst working.

I have designed this web app to be in black and white, with the background being black, because these are contrasting colours and this helps reduce your carbon footprint, as you could view it on a low brightness setting, which contributes to the amount of carbon your digital device would use.

#### The Digital Climate Cloud

As a user, you can choose to have The Digital Climate Cloud minimized to your desktop, so you can see how much carbon you have been using throughout the day. This was a mockup of how this may look, as well as a mock up of how students might be able to access the web app through their universities/college's site like, Blackboard, as shown in this mock up I designed.