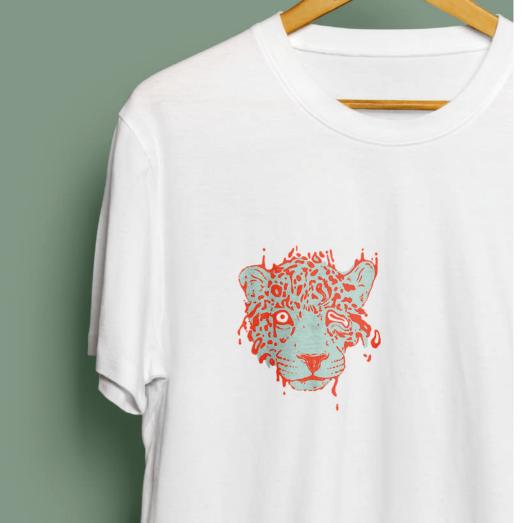

# PLANET'S DEAD MOVE ON.

Work for self-made collective 'Metazoa' with the aim of drawing awareness to biodiversity loss - through merch, exhibitions and collaborations

Further branding and merchandise for 'Metazoa'