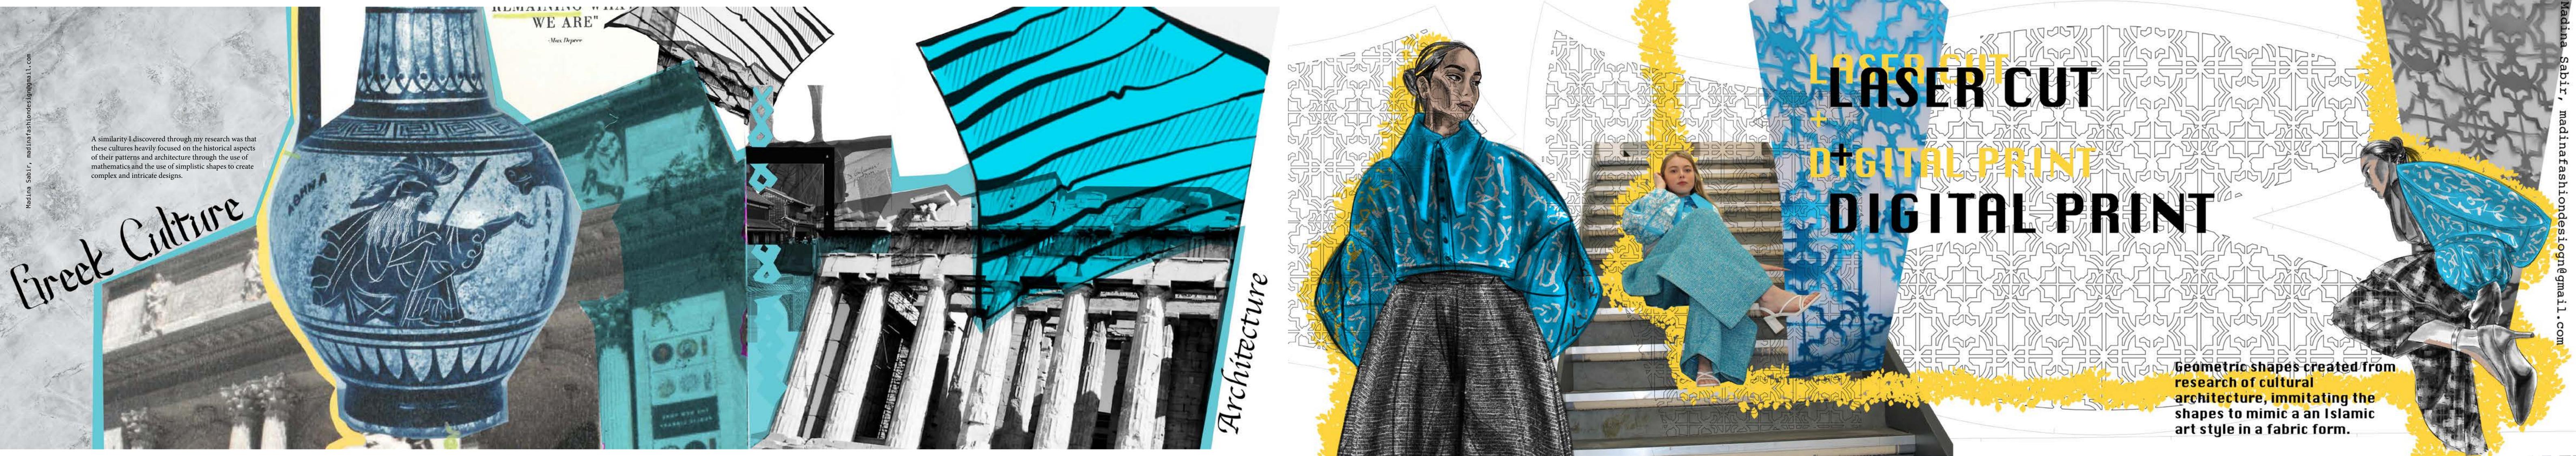

and cord and thread embelishment appliques on the digital print panel. Oversozed sleeves with boning inside along the

Wide leg trousers with fused outer panels tompstitchec down

outer top curve.

dina Sabir, madinafashiondesiogn@gmail.c