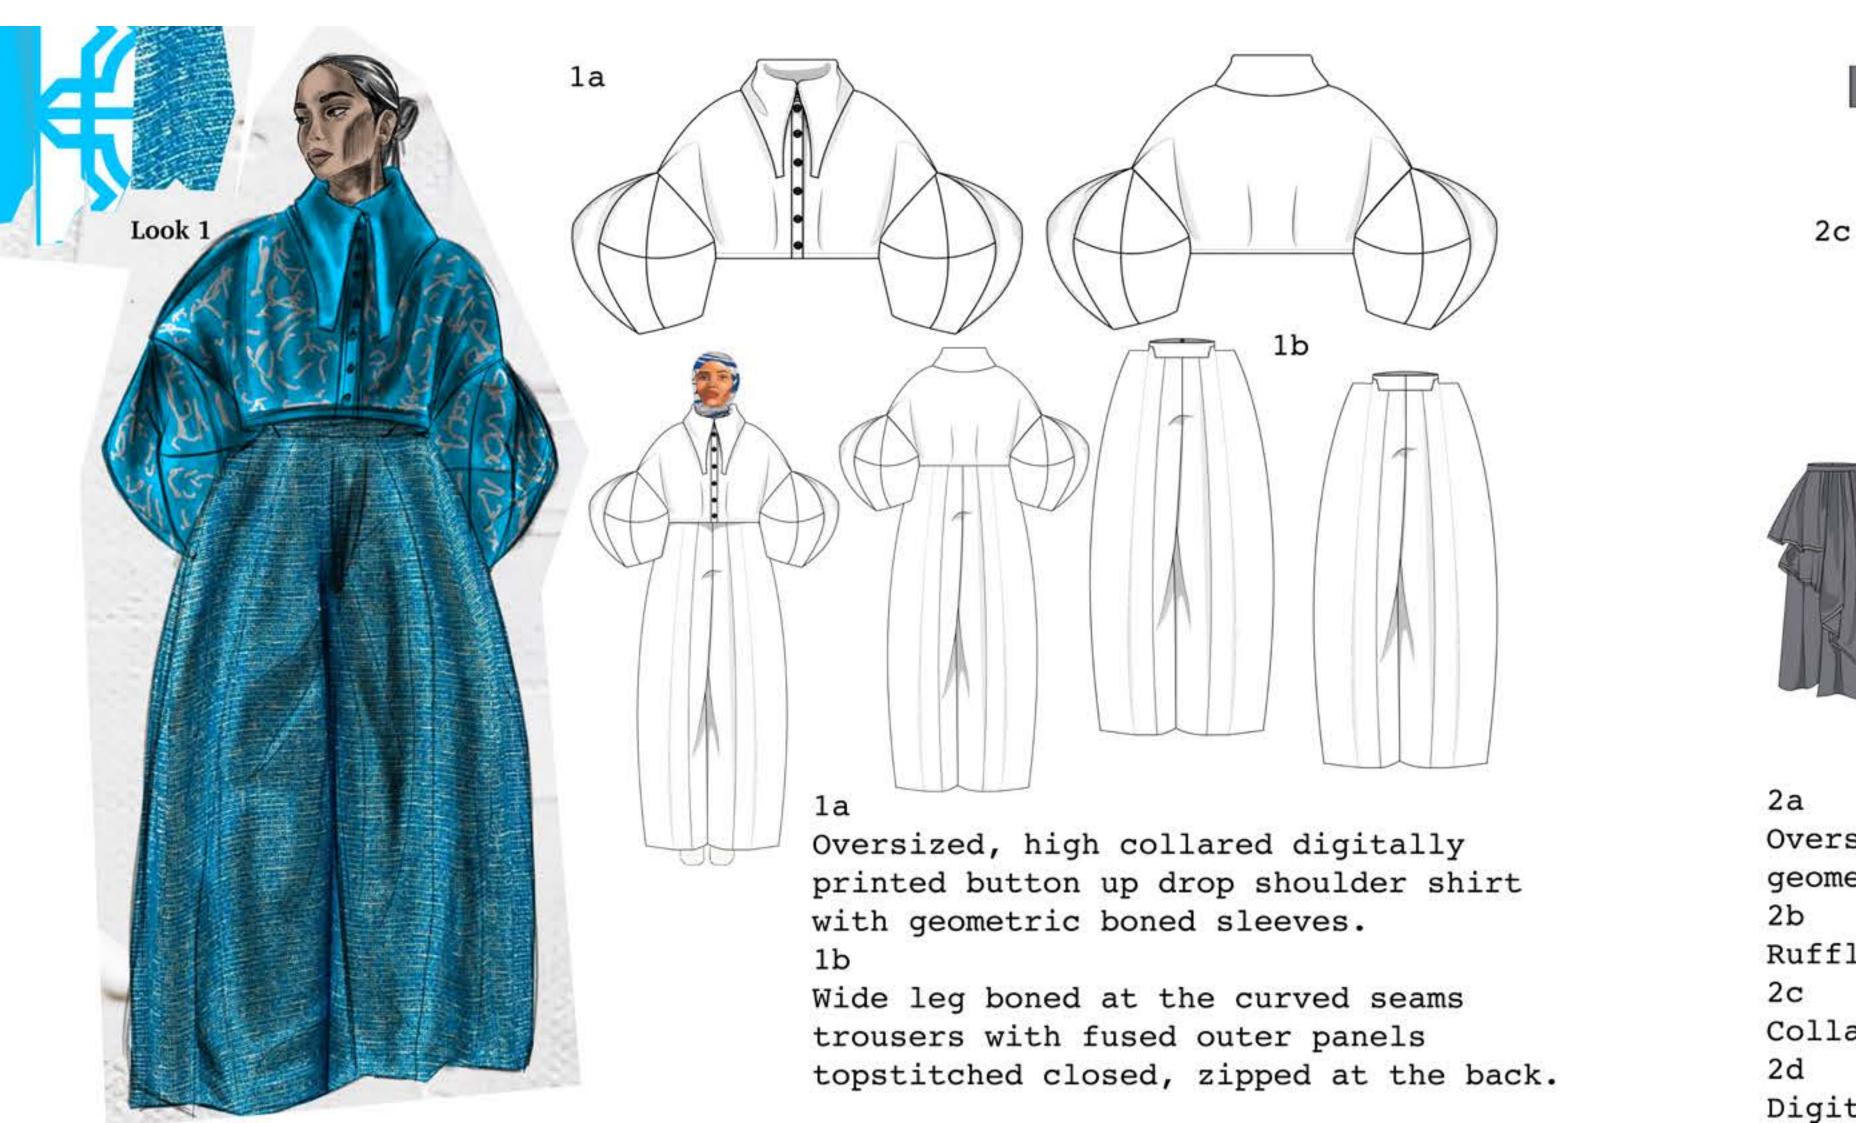

and cord and thread embelishment appliques on the digital print panel. Oversozed sleeves with boning inside along the

Wide leg trousers with fused outer panels tompstitchec down

outer top curve.

dina Sabir, madinafashiondesiogn@gmail.c