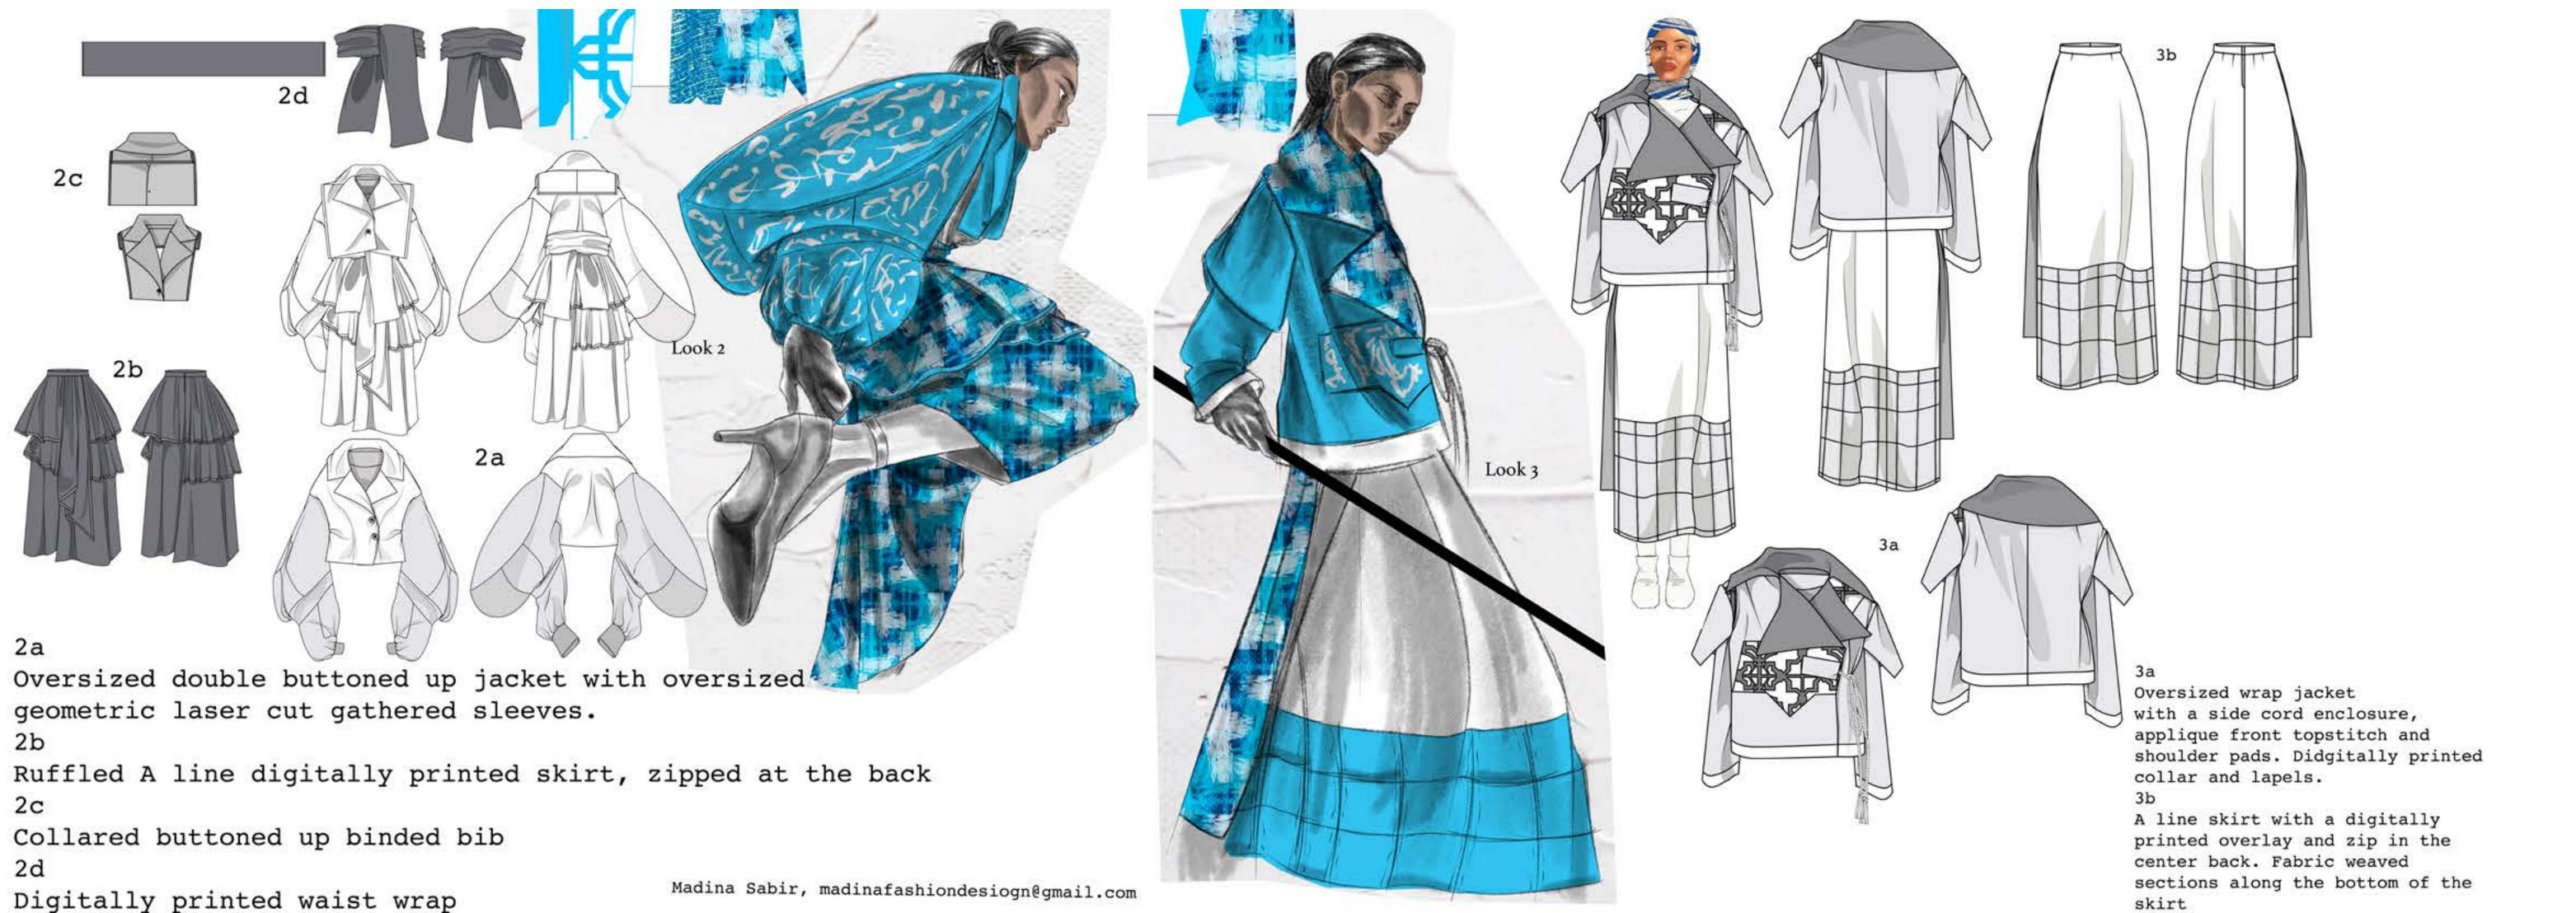

and cord and thread embelishment appliques on the digital print panel. Oversozed sleeves with boning inside along the

Wide leg trousers with fused outer panels tompstitchec down

outer top curve.

dina Sabir, madinafashiondesiogn@gmail.c