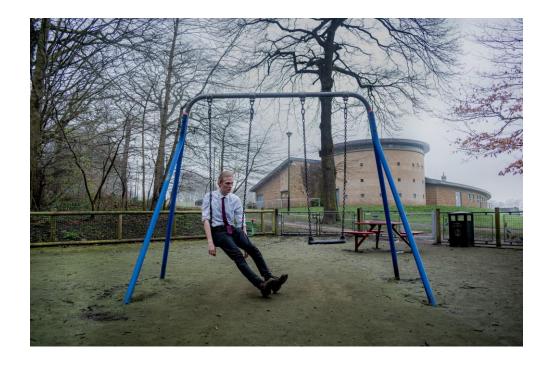

### Perfectly Out of Place

A series of self portraits exploring the awkwardness people feel when being photographed. We change our appearance and the way we are when being photographed in an attempt to try and look 'normal'. The series follows this character in a shirt and tie exploring unusual locations trying to make sense of the world we live in.