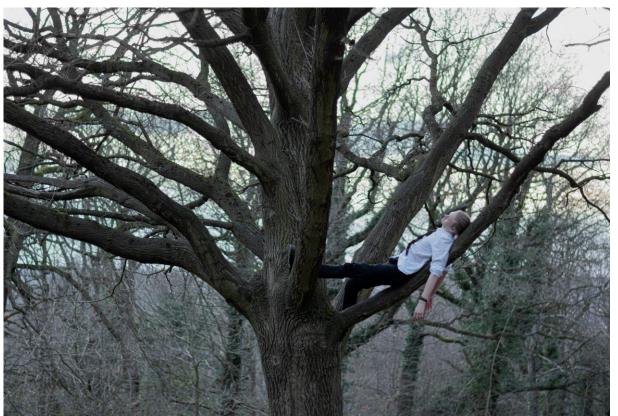

### Perfectly Out of Place

A series of self portraits exploring the awkwardness people feel when being photographed. We change our appearance and the way we are when being photographed in an attempt to try and look 'normal'. The series follows this character in a shirt and tie exploring unusual locations trying to make sense of the world we live in.