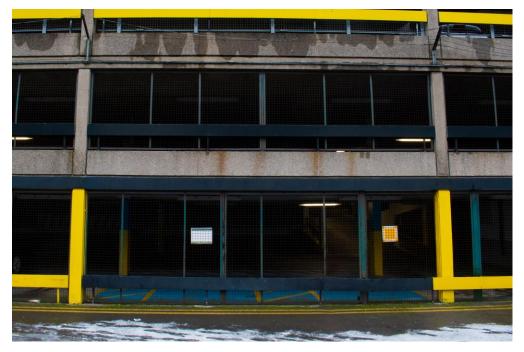

### Mortal Imprints

A set of photographs that at first glance appear as normal locations in built up, populated areas around Sheffield. However, each one was the setting of a murder or a serious, violent act. I wanted to document landscapes that appear seemingly 'normal' at first glance yet hidden behind their 'constructed normality' is a much darker, more sinister side.