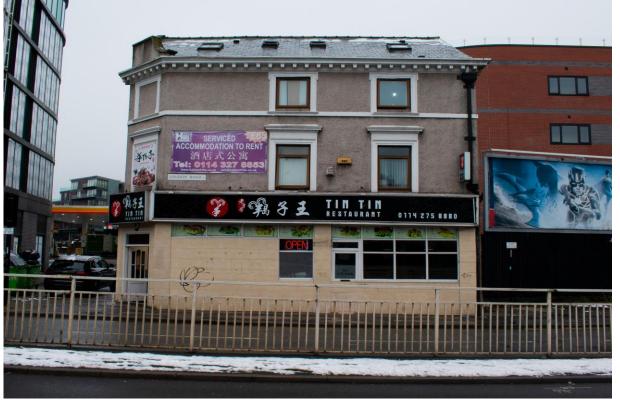

### Mortal Imprints

A set of photographs that at first glance appear as normal locations in built up, populated areas around Sheffield. However, each one was the setting of a murder or a serious, violent act. I wanted to document landscapes that appear seemingly 'normal' at first glance yet hidden behind their 'constructed normality' is a much darker, more sinister side.