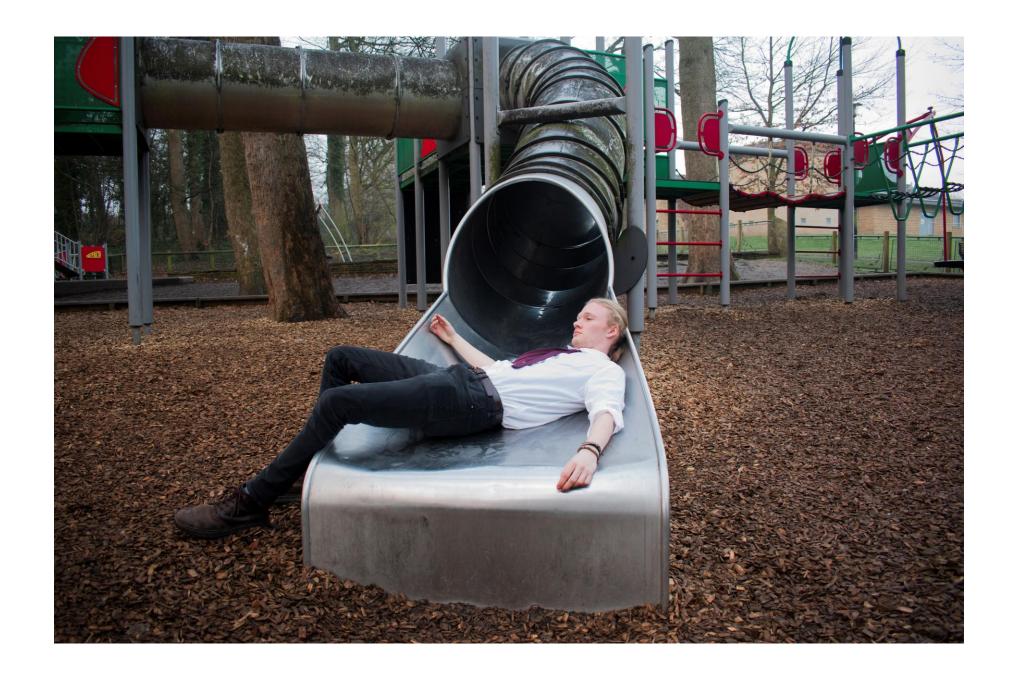

### Perfectly Out of Place

A series of self portraits exploring the awkwardness people feel when being photographed. We change our appearance and the way we are when being photographed in an attempt to try and look 'normal'. The series follows this character in a shirt and tie exploring unusual locations trying to make sense of the world we live in.