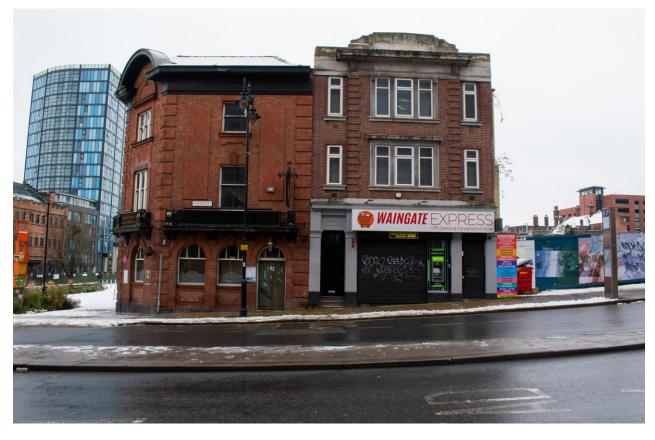

### Mortal Imprints

A set of photographs that at first glance appear as normal locations in built up, populated areas around Sheffield. However, each one was the setting of a murder or a serious, violent act. I wanted to document landscapes that appear seemingly 'normal' at first glance yet hidden behind their 'constructed normality' is a much darker, more sinister side.