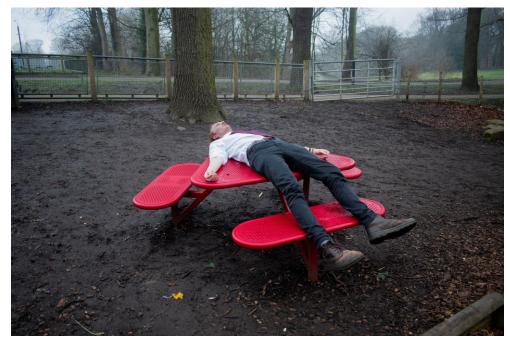

### Perfectly Out of Place

A series of self portraits exploring the awkwardness people feel when being photographed. We change our appearance and the way we are when being photographed in an attempt to try and look 'normal'. The series follows this character in a shirt and tie exploring unusual locations trying to make sense of the world we live in.