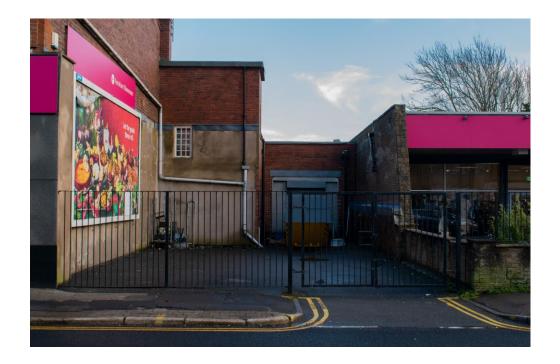

### Mortal Imprints

A set of photographs that at first glance appear as normal locations in built up, populated areas around Sheffield. However, each one was the setting of a murder or a serious, violent act. I wanted to document landscapes that appear seemingly 'normal' at first glance yet hidden behind their 'constructed normality' is a much darker, more sinister side.