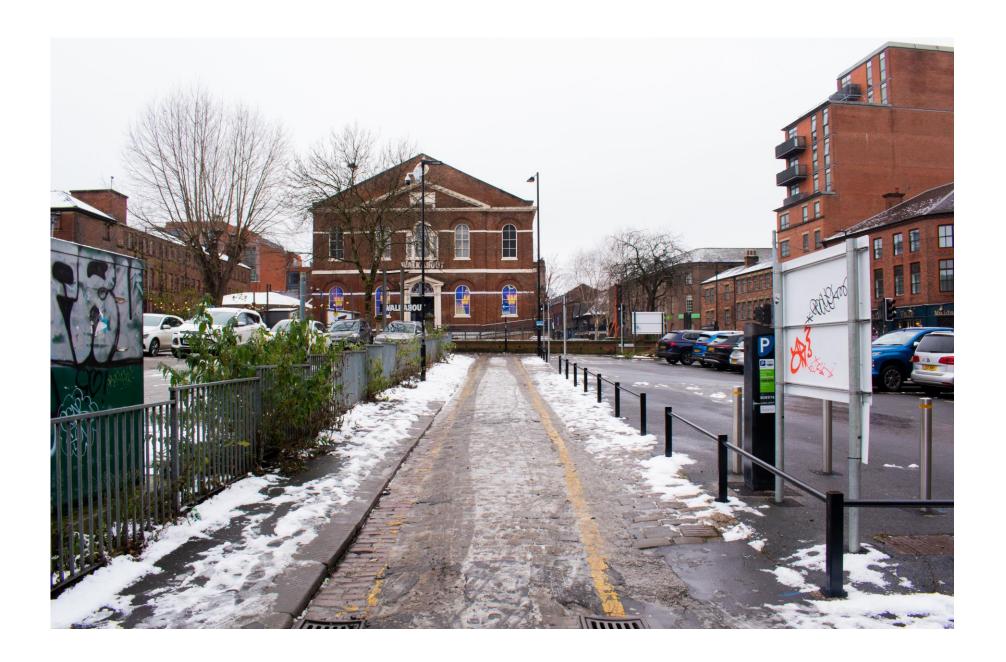

### Mortal Imprints

A set of photographs that at first glance appear as normal locations in built up, populated areas around Sheffield. However, each one was the setting of a murder or a serious, violent act. I wanted to document landscapes that appear seemingly 'normal' at first glance yet hidden behind their 'constructed normality' is a much darker, more sinister side.