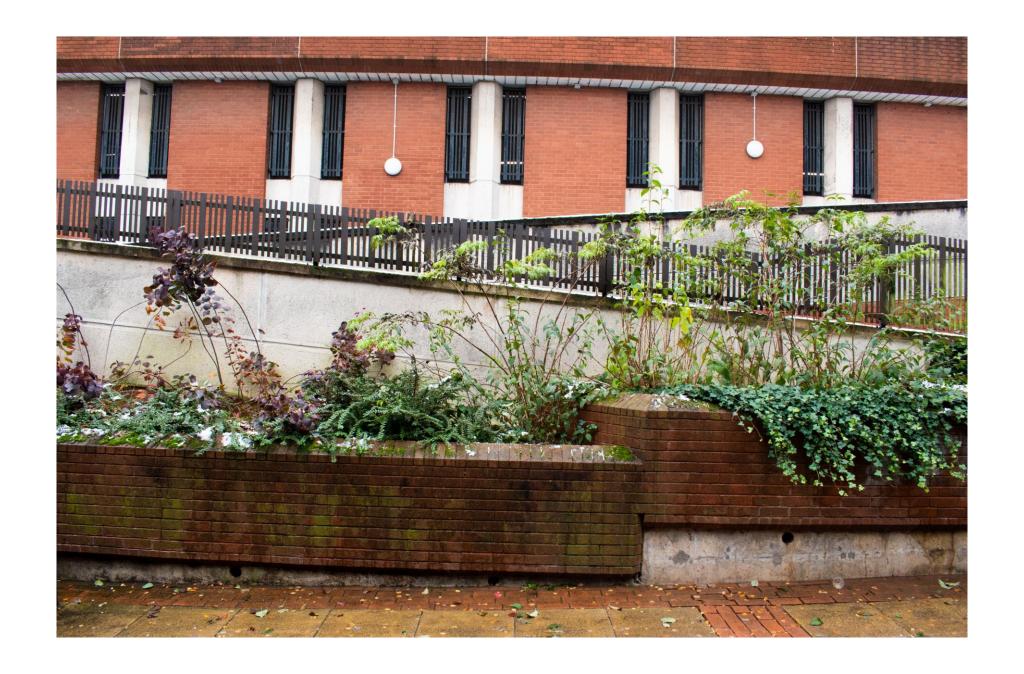

### Mortal Imprints

A set of photographs that at first glance appear as normal locations in built up, populated areas around Sheffield. However, each one was the setting of a murder or a serious, violent act. I wanted to document landscapes that appear seemingly 'normal' at first glance yet hidden behind their 'constructed normality' is a much darker, more sinister side.